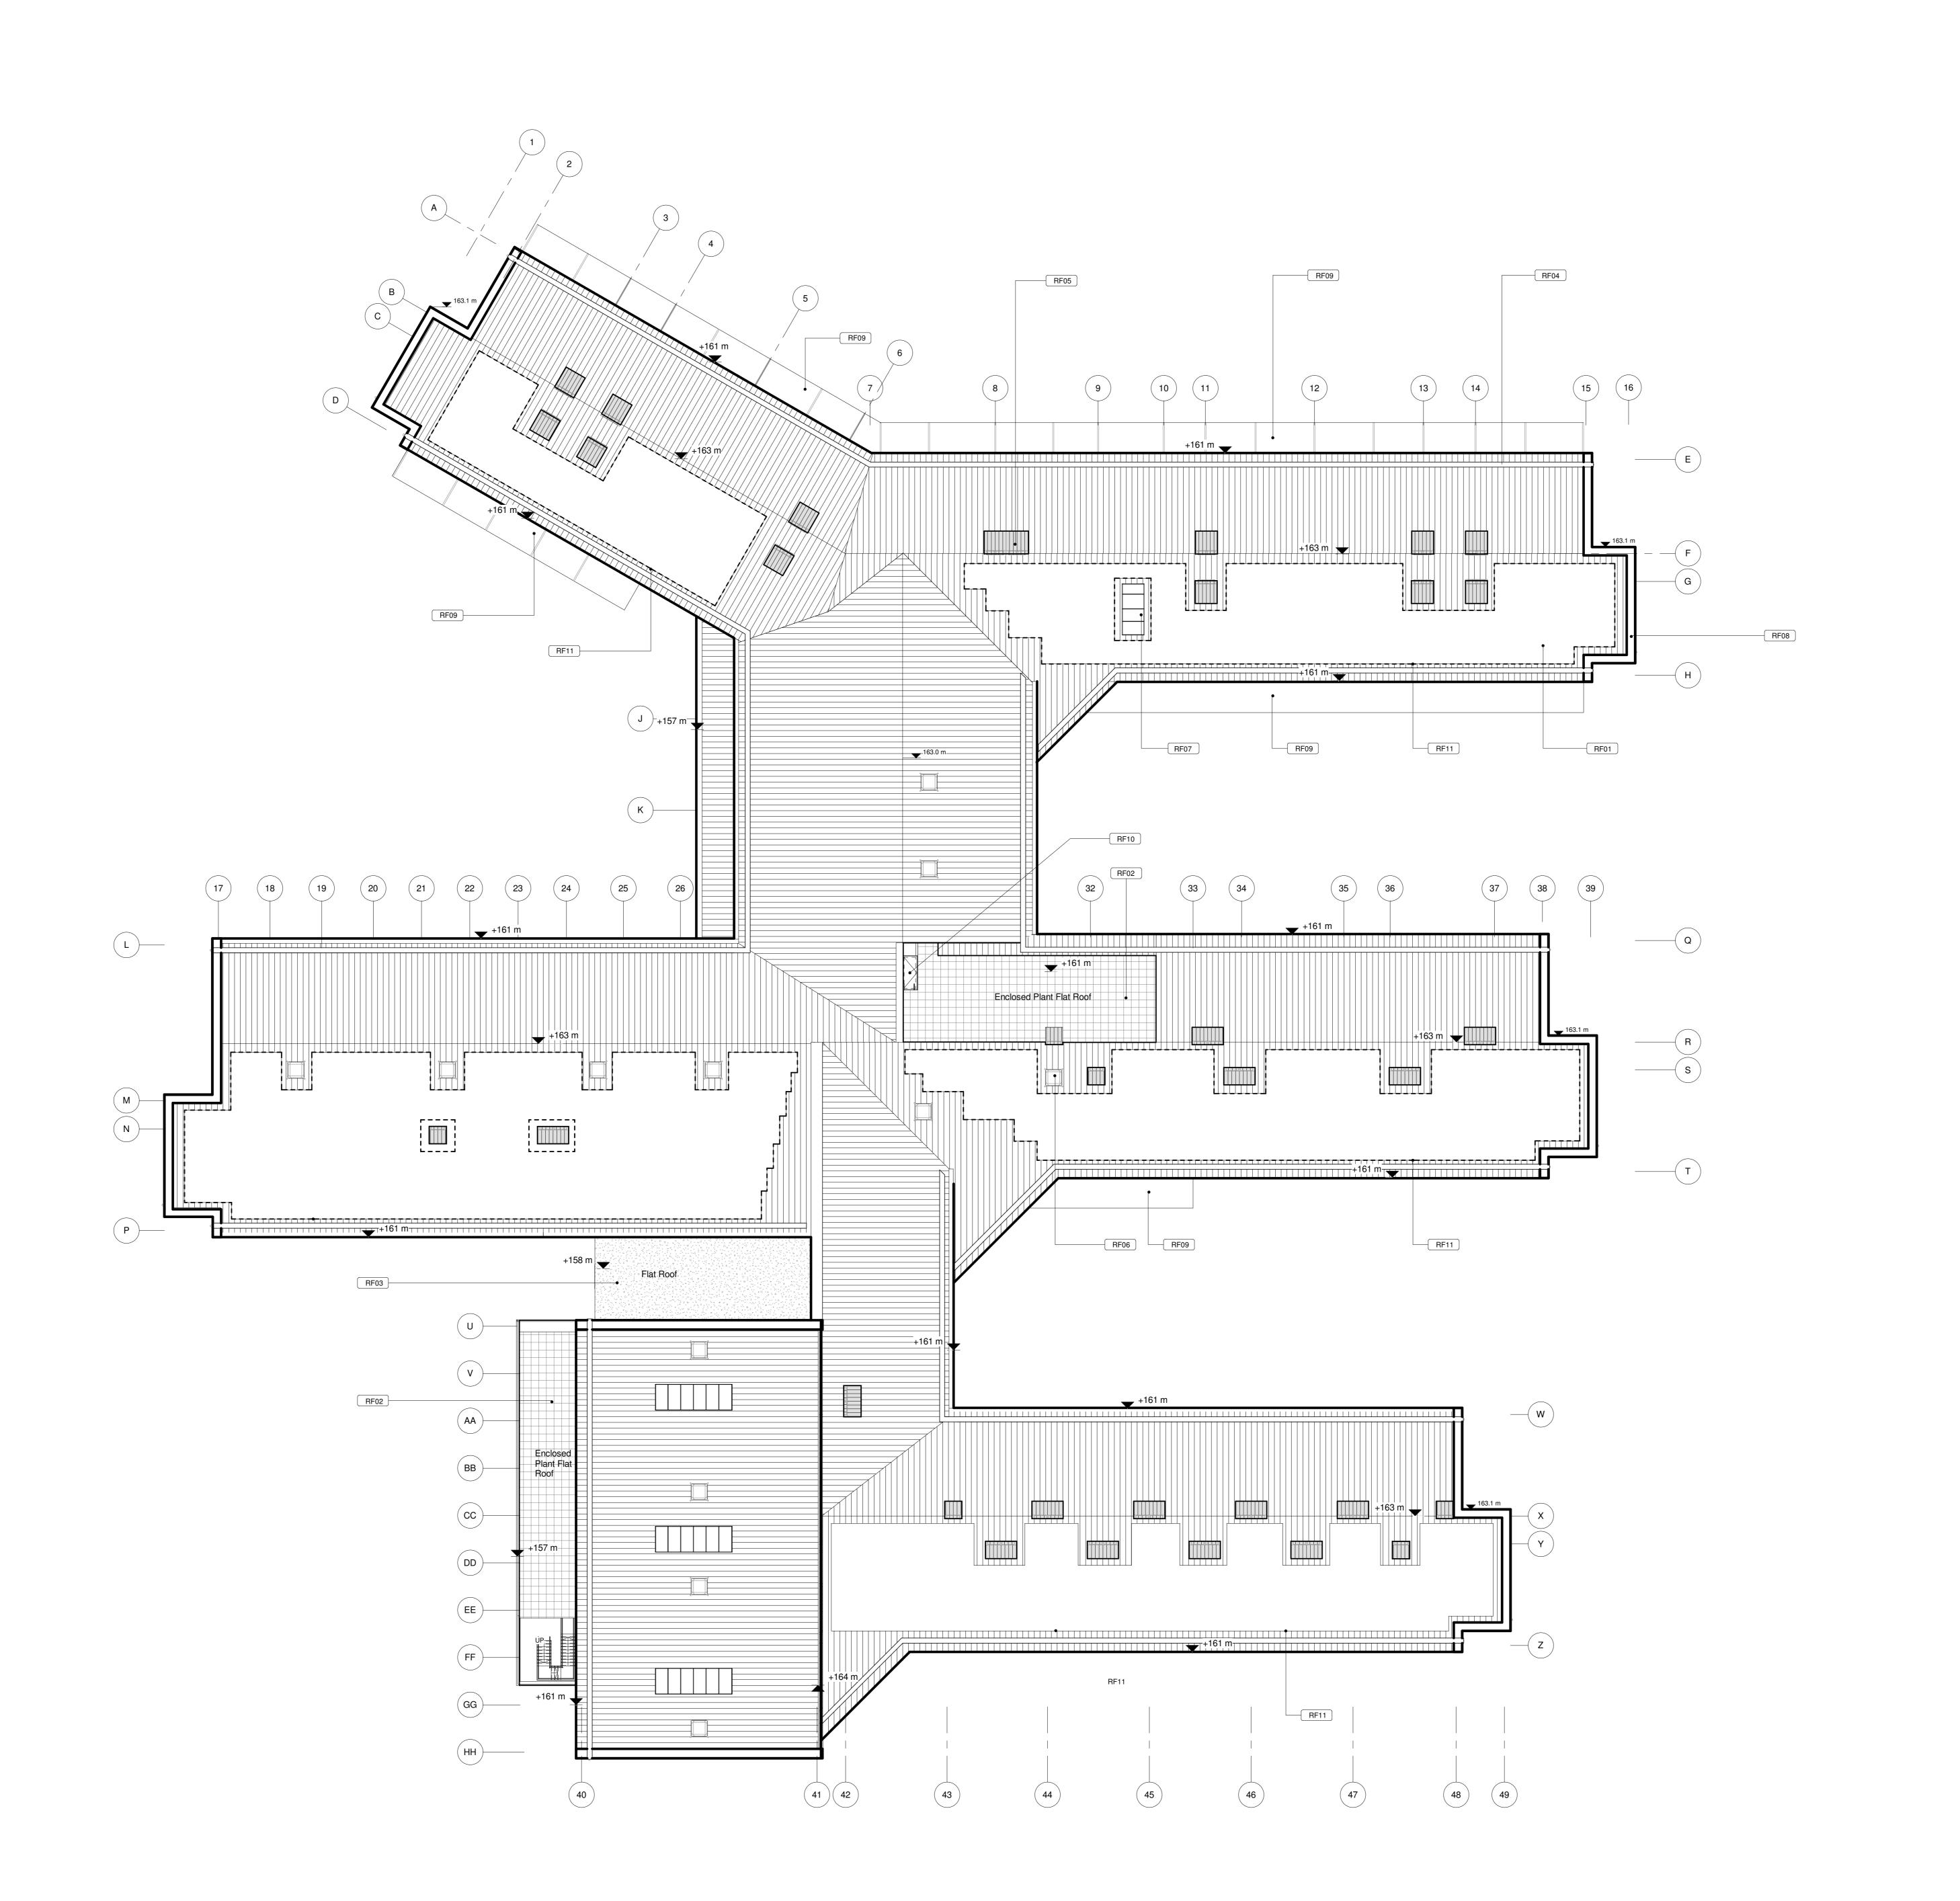

DO NOT SCALE FROM THIS DRAWING

The contractor shall check and verify all dimensions on site and report any discrepancies in writing to Sheppard Robson before proceeding work

FOR ELECTRONIC DATA ISSUE

Electronic Data / drawings are issued as "read only" and should not be interrogated for measurement. All dimensions and levels should read, only from those values stated in text on the drawing.

? Legend - Roof Finishes

RF01 – Standing Seam Finish
RF02 – Inverted Roof with Paved Finish

RF03 - Inverted Roof with Ballast Finish
RF04 - Recessed Guttering

RF05 – Ventilation Chimneys – Standing Seam Finish
RF06 – Proprietary Wind Catchers – Colour to match Standing Seam
RF07 – Glazed Rooflight – Clear glazing over primary / Opaque ove
Sports Hall

RF08 – Brick Coping

RF09 – Glazed Canopy
RF02 – Inverted Roof with Paved Finish

RF10 – Bilco Service Stair Access Hatch

RF11 – PV panel location - subject to MEP design development

REV. DATE AMENDMENT

P01 19/07/21 Issued for Pre Application Consultation

CLIENT

(Welsh Educational Partnership Company)

SHEPPARD ROBSON

27th Floor City Tower Piccadilly Plaza Manchester M1 4BT T: +44 (0)161 233 8900 E: enquiries@sheppardrobson.com

PROJECT
Mynydd Isa Campus

SCALE@A0 DATE ORIGINATOR CHECKED AUTHORISED
As indicated 19/07/21 FG SD JJ

Roof Plan

RIBA 3 / WG 02

STATUS PURPOSE FOR ISSUE

S2 Suitable for Information 663

DRAWING NO. REV.

DRAWING NO. REV.

FL0101 - SRA- ZZ- RF- DR - A - 02110 P01