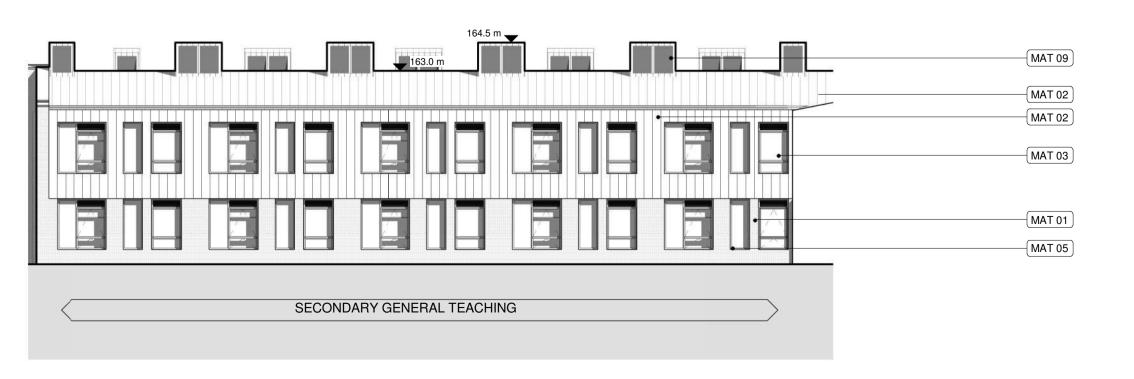

North Elevation 9 - Secondary Technology and Science 02203

**South Elevation 11 - Secondary Dining 02203** 

North Elevation 14 - Secondary General Teaching 02203

The copyright in this drawing is vested in Sheppard Robson and no license or assignment of any kind has been, or is, granted to any third party whether by provision of copies or originals or otherwise unless agreed in writing.

Material Key

Mat 01 – Facing Brickwork

Mat 02 - Standing Seam

Mat 03 - PPC aluminium window frame and glazing Mat 04 – PPC aluminium sliding window and glazing

Mat 05 – PPC aluminium framed door and glazing

Mat 06 – PPC aluminium solid door

Mat 07 – PPC aluminium louvred door

Mat 08 – PPC curtain walling and glazing

Mat 09 - PPC aluminium louvres Mat 11 - Glazed Spandrel

Mat 12 – Aluminium Spandrel

Mat 13 – Glazed canopy and steel frame

Mat 14 – Wind catcher with aluminium louvres

Mat 15 – Rooflight

Mat 16 - Glazed opening light

Mat 17 – Galvanised rainwater downpipe

Mat 18 – Stepped flemish bond brickwork Mat 19 – Stacked bond brickwork