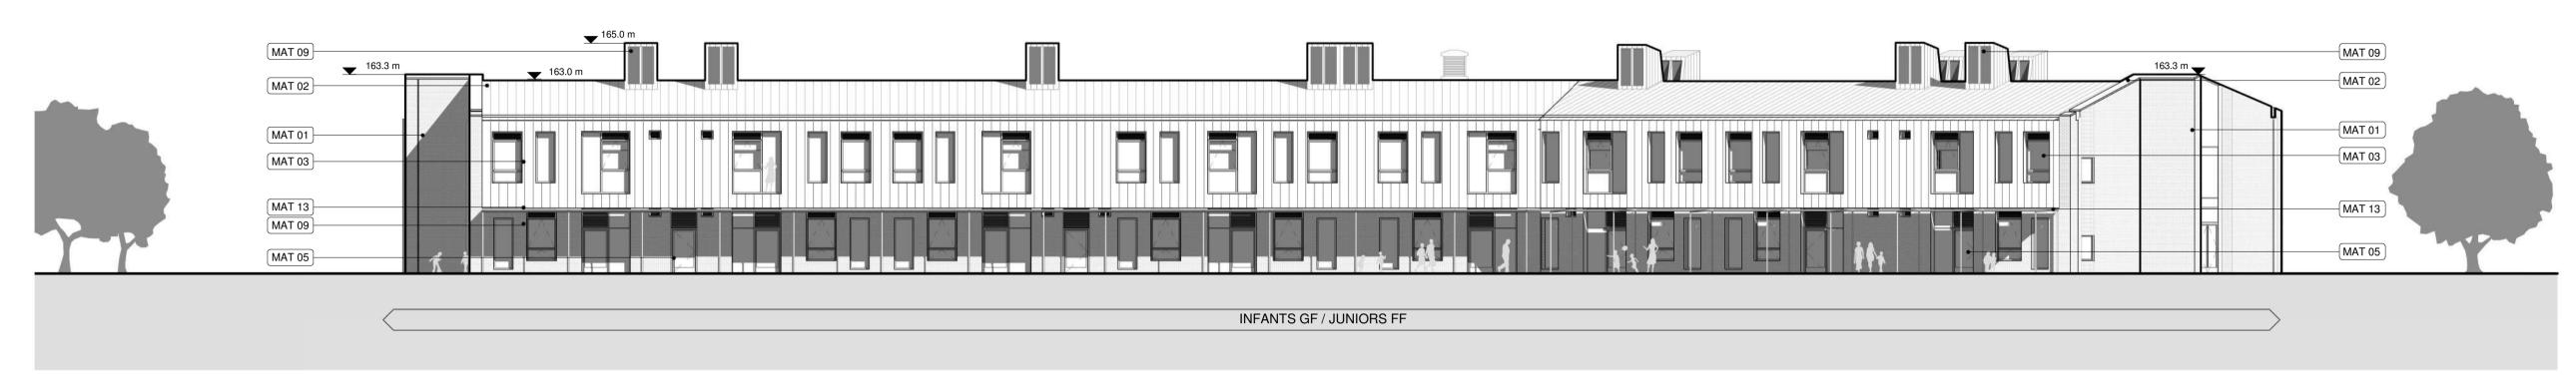

### Planning Elevations South & West

STATUS PURPOSE FOR ISSUE

S2 For Information

DRAWING NO.

REV. FL0101 -SRA-XX-XX-DR - A - 02201 P01

MAT 09 MAT 02 MAT 01 MAT 03 MAT 09 MAT 05 INFANTS GF / JUNIOR FF

North Elevation 01 - Primary School 02202

North Elevation 2 - Primary School 02202

West Elevation 3 - Main Entrance 02202

West Elevation 4 - Main Halls and Sports Halls 02202

South Elevation 5 - Sports Hall and Secondary General Teaching 02202

The copyright in this drawing is vested in Sheppard Robson and no license or assignment of any kind has been, or is, granted to any third party whether by provision of copies or originals or otherwise unless agreed in writing.