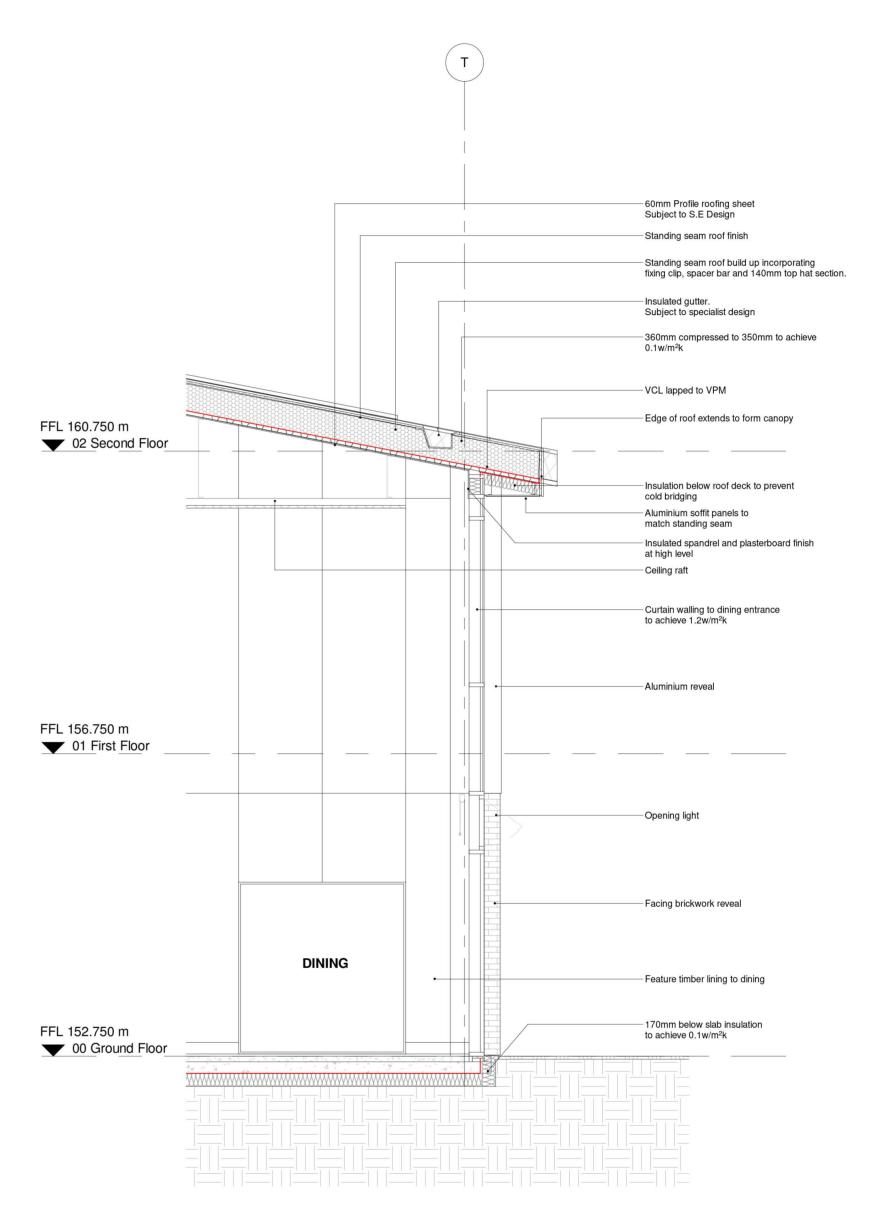

REV.

FL0101 - SRA-XX-XX- DR - A - 02250 P01

Main Entrance Bay Study

Standing seam roof finish 360mm compressed to 350mm achieve 0.1w/m²k Subject to specialist design FFL 160.750 m 02 Second Floor Roof VCL lapped to VPM Fire cavity barrier around openings - PB margin Aluminium reveal Double glazed window with opening Standing seam roof taken up to cill level lights to achieve 1.2w/m<sup>2</sup>k Illuminated building signage -STAFF ROOM FFL 156.750 m ▼ 01 First Floor Aluminium fascia to be same as colour as standing seam Head of brickwork at datum line of standing seam -Clear glazing -Double glazed window with opening lights to achieve 1.2w/m²k Facing brick reveal— 250mm Mineral wool fill to SFS zone **GENERAL OFFICE** Glazed spandrel -FFL 152.750 m ▼ 00 Ground Floor 