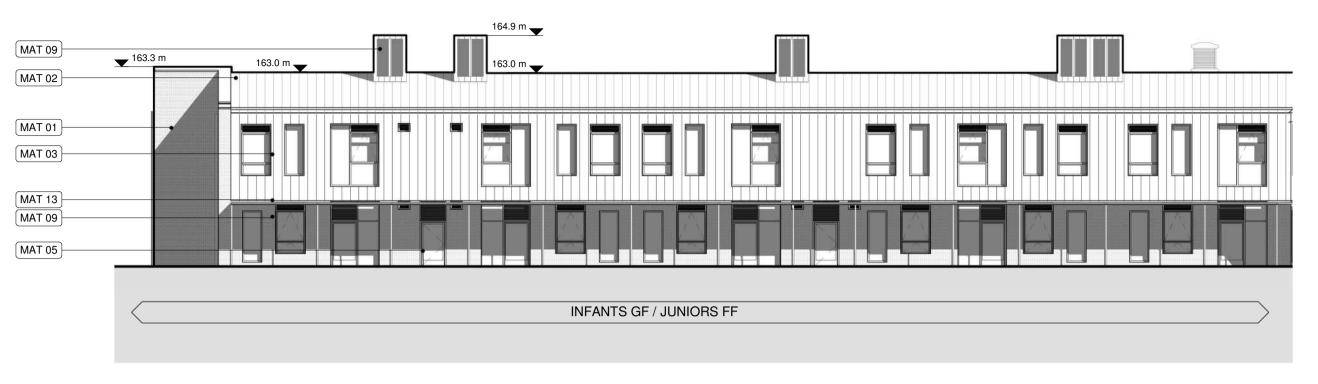

### Planning Elevations South & West

STATUS PURPOSE FOR ISSUE

S2 For Information

DRAWING NO.

REV. FL0101 -SRA-XX-XX-DR - A - 02201 P01

MAT 09 MAT 02 MAT 01 MAT 03 MAT 09 MAT 05 INFANTS GF / JUNIOR FF

North Elevation 01 - Primary School 02202

Material Key

Mat 01 – Facing Brickwork

Mat 02 - Standing Seam

Mat 03 – PPC aluminium window frame and glazing

Mat 04 – PPC aluminium sliding window and glazing

Mat 05 – PPC aluminium framed door and glazing Mat 06 – PPC aluminium solid door

Mat 07 – PPC aluminium louvred door

Mat 08 - PPC curtain walling and glazing

Mat 09 – PPC aluminium louvres

Mat 11 – Glazed Spandrel

Mat 12 – Aluminium Spandrel

Mat 13 - Glazed canopy and steel frame

Mat 14 – Wind catcher with aluminium louvres

Mat 15 – Rooflight

Mat 16 - Glazed opening light

Mat 17 – Galvanised rainwater downpipe

Mat 18 – Stepped flemish bond brickwork

Mat 19 – Stacked bond brickwork Mat 20 – Building Signage

Mat 21 – PV Panels

**AMENDMENT** 