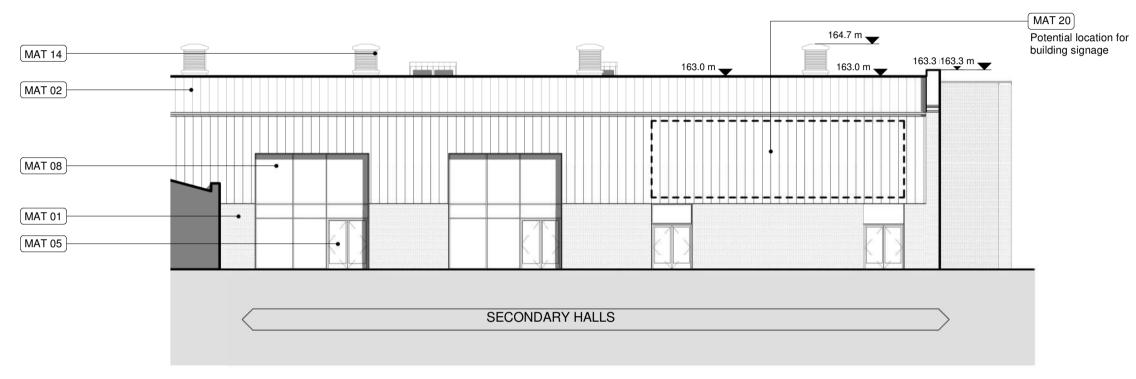

South Elevation 6 - Nursery 02203

North Elevation 8 - Main Halls 02203

South Elevation 10 - Art and ICT 02203

East Elevation 12 - Office 02203

East Elevation 13 - Primary Hall 02203

**South Elevation 7 - Primary Courtyard 02203** 

North Elevation 9 - Secondary Technology and Science 02203

**South Elevation 11 - Secondary Dining 02203** 

North Elevation 14 - Secondary General Teaching 02203

The copyright in this drawing is vested in Sheppard Robson and no license or assignment of any kind has been, or is, granted to any third party whether by provision of copies or originals or otherwise unless agreed in writing.