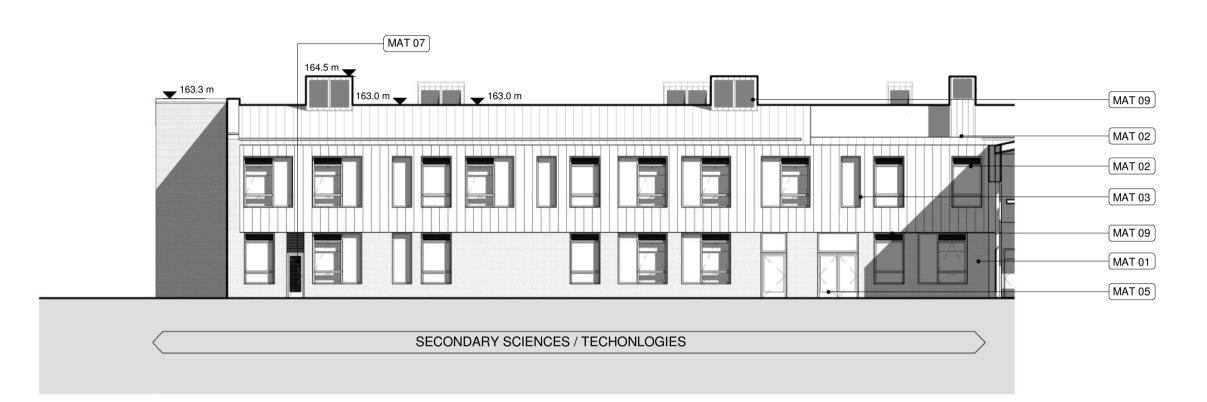

North Elevation 9 - Secondary Technology and Science 02203

**South Elevation 11 - Secondary Dining 02203** 

North Elevation 14 - Secondary General Teaching 02203

The copyright in this drawing is vested in Sheppard Robson and no license or assignment of any kind has been, or is, granted to any third party whether by provision of copies or originals or otherwise unless agreed in writing.

Material Key

Mat 01 – Facing Brickwork

Mat 02 - Standing Seam

Mat 03 - PPC aluminium window frame and glazing Mat 04 – PPC aluminium sliding window and glazing

Mat 05 – PPC aluminium framed door and glazing

Mat 06 – PPC aluminium solid door

Mat 07 – PPC aluminium louvred door

Mat 08 – PPC curtain walling and glazing

Mat 09 - PPC aluminium louvres Mat 11 - Glazed Spandrel

Mat 12 – Aluminium Spandrel

Mat 13 – Glazed canopy and steel frame

Mat 14 – Wind catcher with aluminium louvres

Mat 15 – Rooflight

Mat 16 - Glazed opening light

Mat 17 – Galvanised rainwater downpipe

Mat 18 – Stepped flemish bond brickwork Mat 19 – Stacked bond brickwork