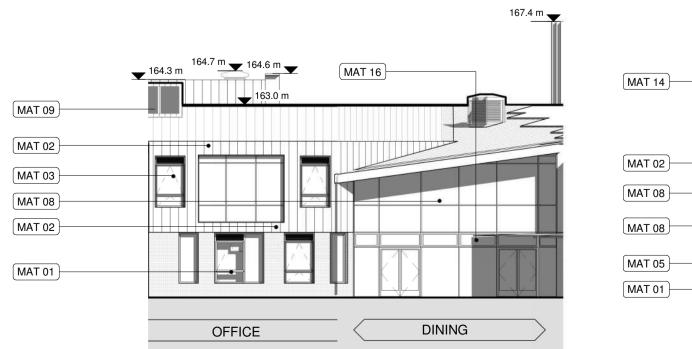

South Elevation 6 - Nursery 02203

North Elevation 8 - Main Halls 02203

South Elevation 10 - Art and ICT 02203

East Elevation 12 - Office 02203

East Elevation 13 - Primary Hall 02203

**South Elevation 7 - Primary Courtyard 02203** 

North Elevation 9 - Secondary Technology and Science 02203

**South Elevation 11 - Secondary Dining 02203** 

North Elevation 14 - Secondary General Teaching 02203

The copyright in this drawing is vested in Sheppard Robson and no license or assignment of any kind has been, or is, granted to any third party whether by provision of copies or originals or otherwise unless agreed in writing.