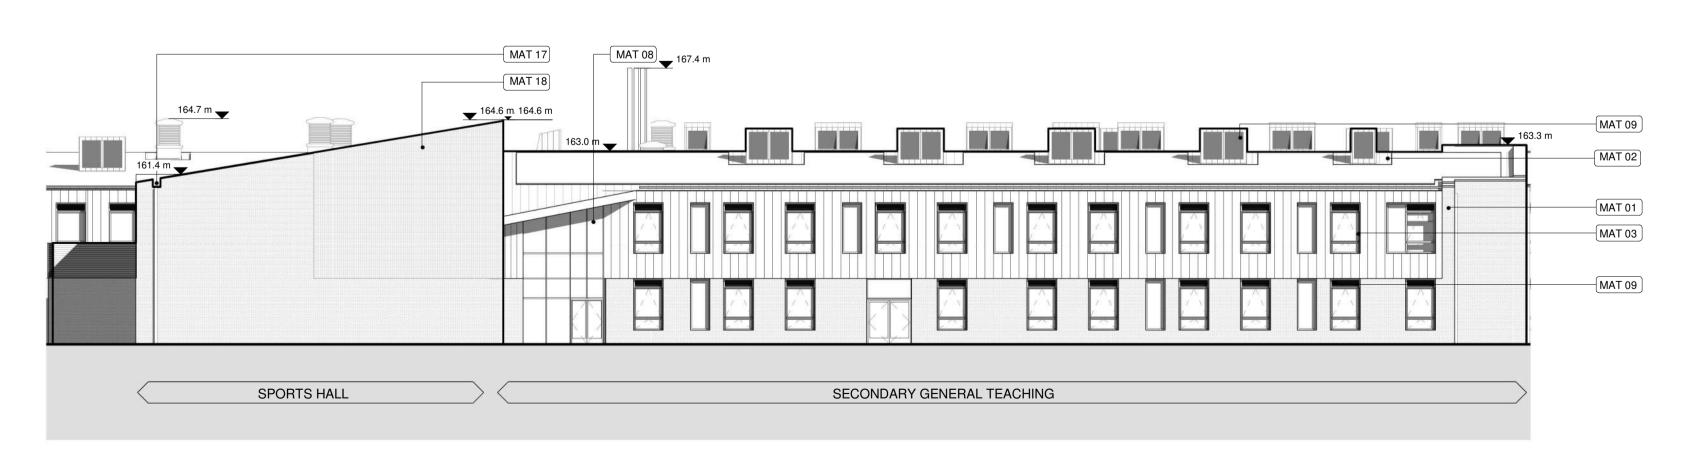

### Mat 01 - Facing Brickwork

Mat 02 - Standing Seam

Mat 03 - PPC aluminium window frame and glazing

Mat 04 - PPC aluminium sliding window and glazing

Mat 05 – PPC aluminium framed door and glazing

Mat 06 – PPC aluminium solid door

Mat 07 – PPC aluminium louvred door

Mat 08 - PPC curtain walling and glazing

Mat 09 – PPC aluminium louvres

Mat 11 - Glazed Spandrel

Mat 12 – Aluminium Spandrel Mat 13 – Glazed canopy and steel frame

Mat 14 – Wind catcher with aluminium louvres

Mat 15 - Rooflight

Mat 16 - Glazed opening light

Mat 17 – Galvanised rainwater downpipe

Mat 18 – Stepped flemish bond brickwork

Mat 19 – Stacked bond brickwork

Mat 20 – Building Signage

Mat 21 – PV Panels

P01 19/07/21 Issued for Pre Application Consultation