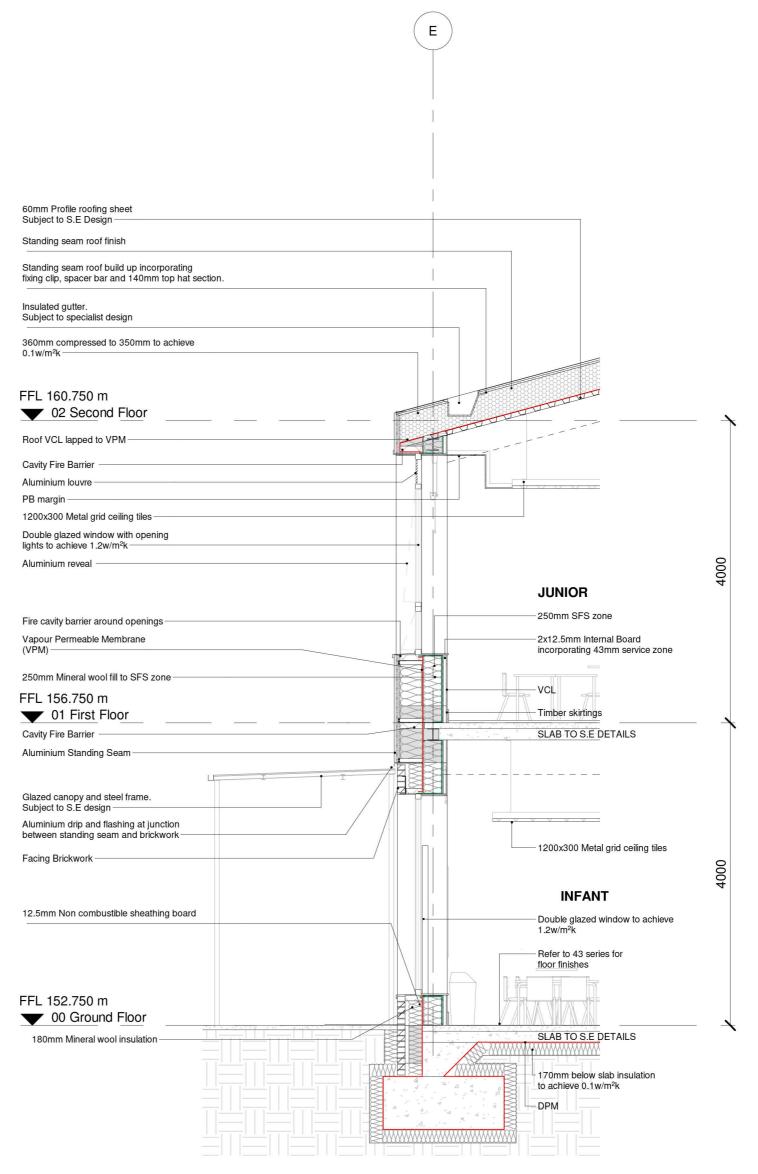

REV.

FL0101 - SRA-XX-XX- DR - A - 02250 P01

Main Entrance Bay Study

Standing seam roof finish 360mm compressed to 350mm achieve 0.1w/m²k Subject to specialist design FFL 160.750 m 02 Second Floor Roof VCL lapped to VPM Fire cavity barrier around openings - PB margin Aluminium reveal Double glazed window with opening Standing seam roof taken up to cill level lights to achieve 1.2w/m<sup>2</sup>k Illuminated building signage -STAFF ROOM FFL 156.750 m ▼ 01 First Floor Aluminium fascia to be same as colour as standing seam Head of brickwork at datum line of standing seam -Clear glazing -Double glazed window with opening lights to achieve 1.2w/m²k Facing brick reveal— 250mm Mineral wool fill to SFS zone **GENERAL OFFICE** Glazed spandrel -FFL 152.750 m ▼ 00 Ground Floor 