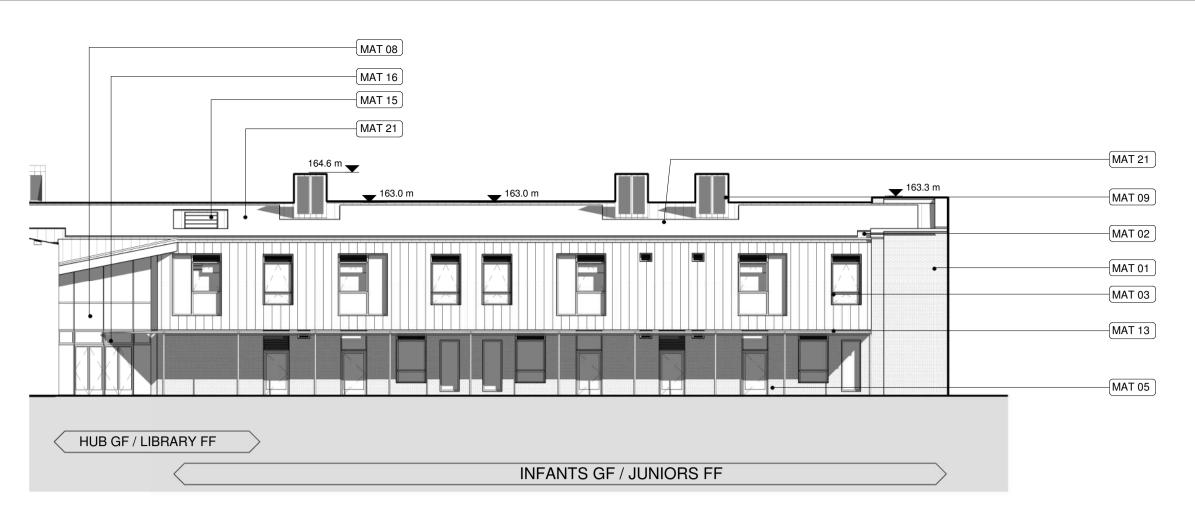

### Planning Elevations South & West

STATUS PURPOSE FOR ISSUE

S2 For Information

DRAWING NO.

REV. FL0101 -SRA-XX-XX-DR - A - 02201 P01

MAT 09 MAT 02 MAT 01 MAT 03 MAT 09 MAT 05 INFANTS GF / JUNIOR FF

North Elevation 01 - Primary School 02202

North Elevation 2 - Primary School 02202

West Elevation 3 - Main Entrance 02202

West Elevation 4 - Main Halls and Sports Halls 02202

South Elevation 5 - Sports Hall and Secondary General Teaching 02202

The copyright in this drawing is vested in Sheppard Robson and no license or assignment of any kind has been, or is, granted to any third party whether by provision of copies or originals or otherwise unless agreed in writing.

Material Key

Mat 01 – Facing Brickwork

Mat 02 - Standing Seam

Mat 03 – PPC aluminium window frame and glazing

Mat 04 – PPC aluminium sliding window and glazing

Mat 05 – PPC aluminium framed door and glazing Mat 06 – PPC aluminium solid door

Mat 07 – PPC aluminium louvred door

Mat 08 - PPC curtain walling and glazing

Mat 09 – PPC aluminium louvres

Mat 11 – Glazed Spandrel

Mat 12 – Aluminium Spandrel

Mat 13 - Glazed canopy and steel frame

Mat 14 – Wind catcher with aluminium louvres

Mat 15 – Rooflight

Mat 16 - Glazed opening light

Mat 17 – Galvanised rainwater downpipe

Mat 18 – Stepped flemish bond brickwork

Mat 19 – Stacked bond brickwork Mat 20 – Building Signage

Mat 21 – PV Panels

**AMENDMENT** 