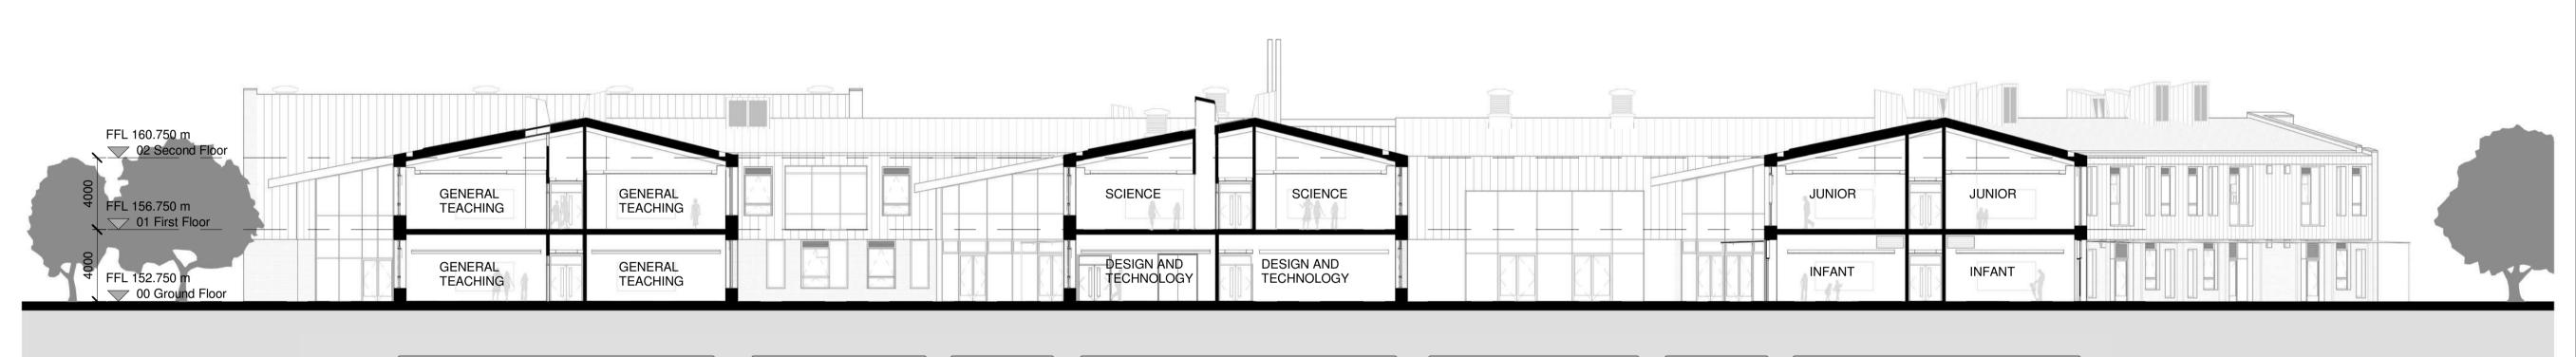

REV.

FL0101 - SRA-XX-XX- DR - A - 02250 P01

Main Entrance Bay Study

Standing seam roof finish 360mm compressed to 350mm achieve 0.1w/m²k Subject to specialist design FFL 160.750 m 02 Second Floor Roof VCL lapped to VPM Fire cavity barrier around openings - PB margin Aluminium reveal Double glazed window with opening Standing seam roof taken up to cill level lights to achieve 1.2w/m<sup>2</sup>k Illuminated building signage -STAFF ROOM FFL 156.750 m ▼ 01 First Floor Aluminium fascia to be same as colour as standing seam Head of brickwork at datum line of standing seam -Clear glazing -Double glazed window with opening lights to achieve 1.2w/m²k Facing brick reveal— 250mm Mineral wool fill to SFS zone **GENERAL OFFICE** Glazed spandrel -FFL 152.750 m ▼ 00 Ground Floor 