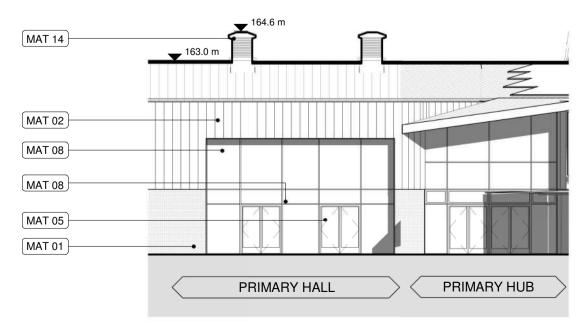

South Elevation 6 - Nursery 02203

North Elevation 8 - Main Halls 02203

South Elevation 10 - Art and ICT 02203

East Elevation 12 - Office 02203

East Elevation 13 - Primary Hall 02203

**South Elevation 7 - Primary Courtyard 02203** 

North Elevation 9 - Secondary Technology and Science 02203

**South Elevation 11 - Secondary Dining 02203** 

North Elevation 14 - Secondary General Teaching 02203

The copyright in this drawing is vested in Sheppard Robson and no license or assignment of any kind has been, or is, granted to any third party whether by provision of copies or originals or otherwise unless agreed in writing.