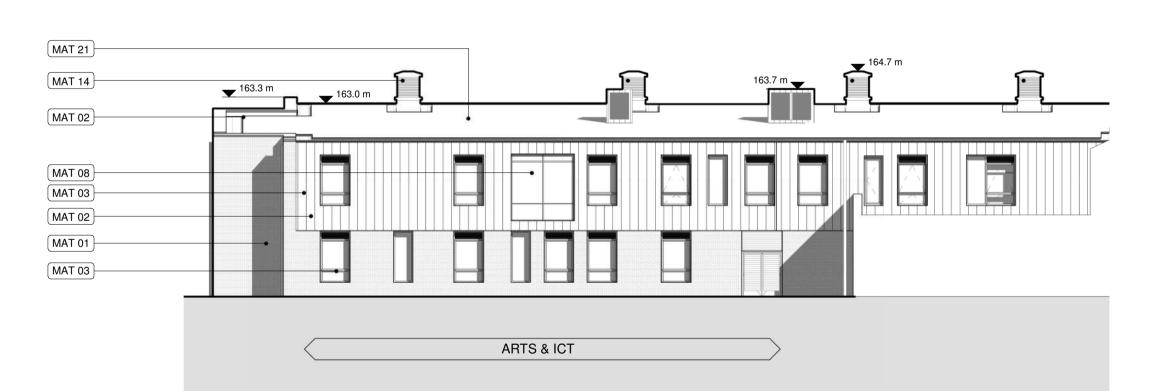

South Elevation 6 - Nursery 02203

North Elevation 8 - Main Halls 02203

South Elevation 10 - Art and ICT 02203

East Elevation 12 - Office 02203

East Elevation 13 - Primary Hall 02203

**South Elevation 7 - Primary Courtyard 02203** 

North Elevation 9 - Secondary Technology and Science 02203

**South Elevation 11 - Secondary Dining 02203** 

North Elevation 14 - Secondary General Teaching 02203

The copyright in this drawing is vested in Sheppard Robson and no license or assignment of any kind has been, or is, granted to any third party whether by provision of copies or originals or otherwise unless agreed in writing.