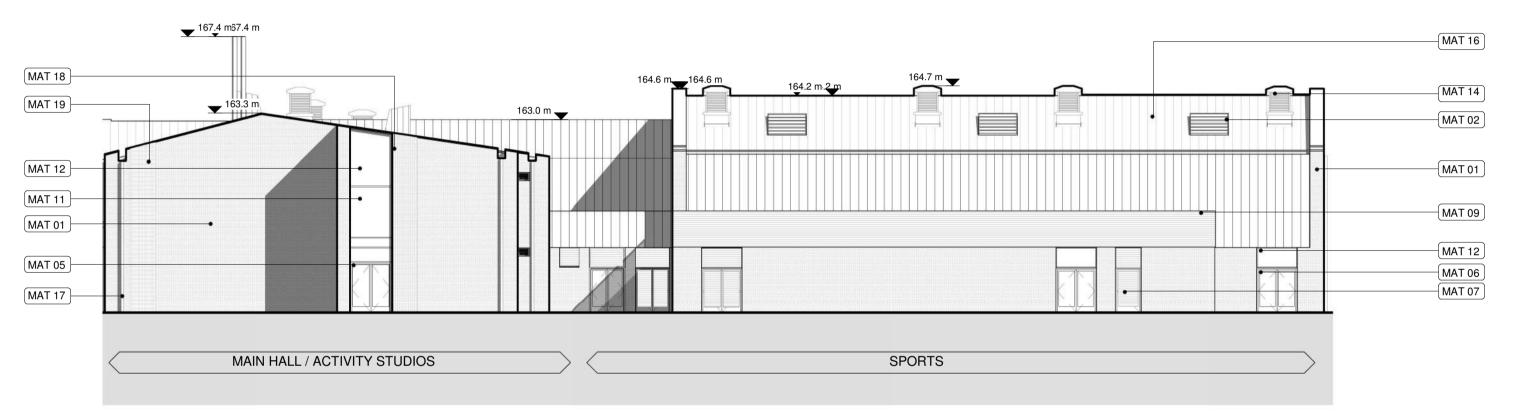

from those values stated in text on the drawing.

Material Key

Mat 01 - Facing Brickwork

Mat 02 – Standing Seam Mat 03 - PPC aluminium window frame and glazing

Mat 04 - PPC aluminium sliding window and glazing

Mat 05 - PPC aluminium framed door and glazing

Mat 06 - PPC aluminium solid door

Mat 07 - PPC aluminium louvred door

Mat 08 - PPC curtain walling and glazing Mat 09 - PPC aluminium louvres

Mat 11 - Glazed Spandrel

Mat 12 – Aluminium Spandrel

Mat 13 - Glazed canopy and steel frame Mat 14 – Wind catcher with aluminium louvres

Mat 15 – Rooflight

Mat 16 - Glazed opening light

Mat 17 – Galvanised rainwater downpipe

Mat 18 – Stepped flemish bond brickwork

Mat 19 – Stacked bond brickwork

Mat 20 – Building Signage

Mat 21 – PV Panels

**AMENDMENT** 

19/07/21 Issued for Pre Application Consultation

CLIENT

(Welsh Educational Partnership Company)