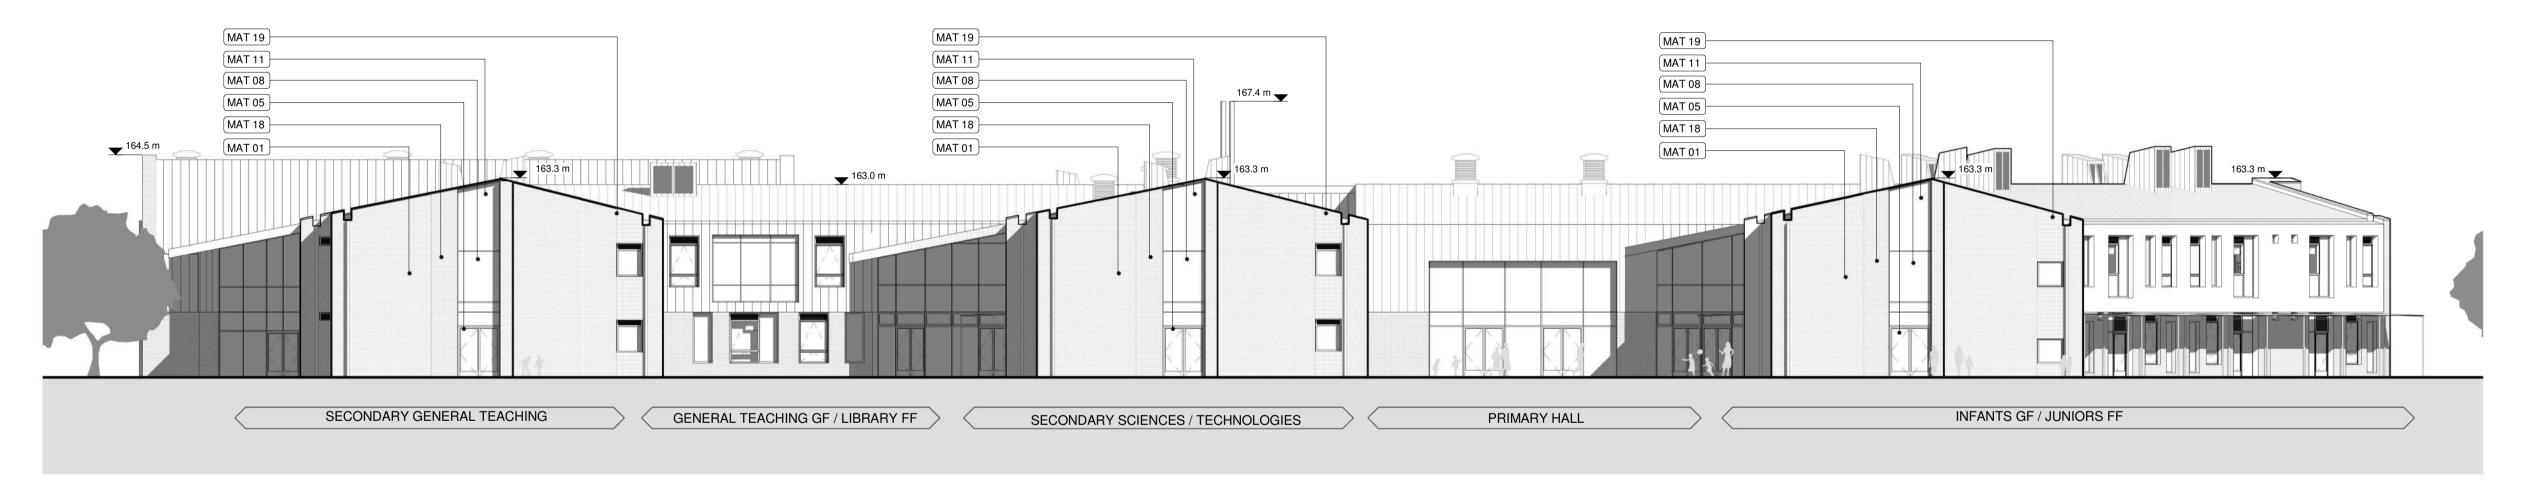

North Elevation 2 - Primary School 02202

West Elevation 3 - Main Entrance 02202

West Elevation 4 - Main Halls and Sports Halls 02202

South Elevation 5 - Sports Hall and Secondary General Teaching 02202

The copyright in this drawing is vested in Sheppard Robson and no license or assignment of any kind has been, or is, granted to any third party whether by provision of copies or originals or otherwise unless agreed in writing.