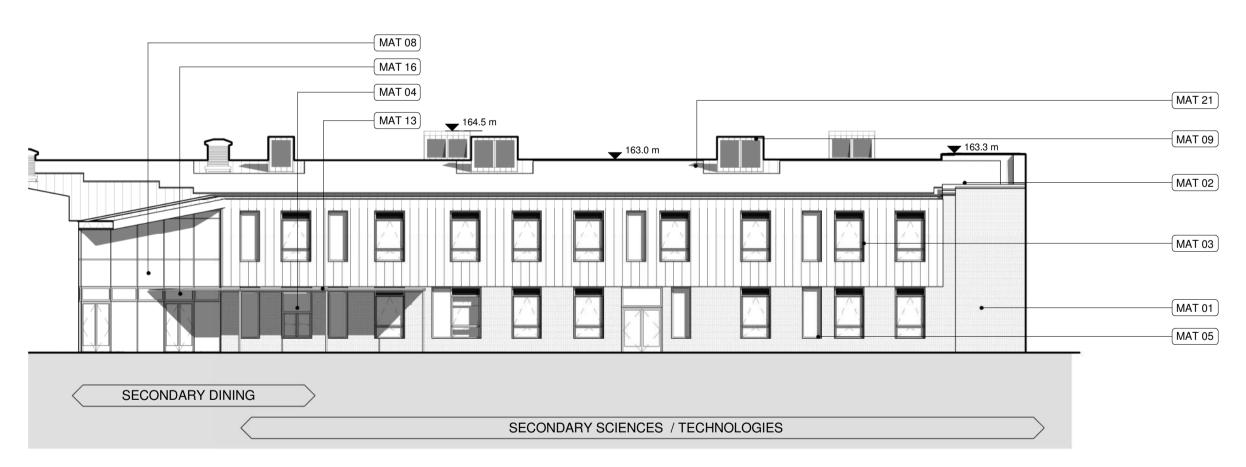

North Elevation 9 - Secondary Technology and Science 02203

**South Elevation 11 - Secondary Dining 02203** 

North Elevation 14 - Secondary General Teaching 02203

The copyright in this drawing is vested in Sheppard Robson and no license or assignment of any kind has been, or is, granted to any third party whether by provision of copies or originals or otherwise unless agreed in writing.

Material Key

Mat 01 – Facing Brickwork

Mat 02 - Standing Seam

Mat 03 - PPC aluminium window frame and glazing Mat 04 – PPC aluminium sliding window and glazing

Mat 05 – PPC aluminium framed door and glazing

Mat 06 – PPC aluminium solid door

Mat 07 – PPC aluminium louvred door

Mat 08 – PPC curtain walling and glazing

Mat 09 - PPC aluminium louvres Mat 11 - Glazed Spandrel

Mat 12 – Aluminium Spandrel

Mat 13 – Glazed canopy and steel frame

Mat 14 – Wind catcher with aluminium louvres

Mat 15 – Rooflight

Mat 16 - Glazed opening light

Mat 17 – Galvanised rainwater downpipe

Mat 18 – Stepped flemish bond brickwork Mat 19 – Stacked bond brickwork