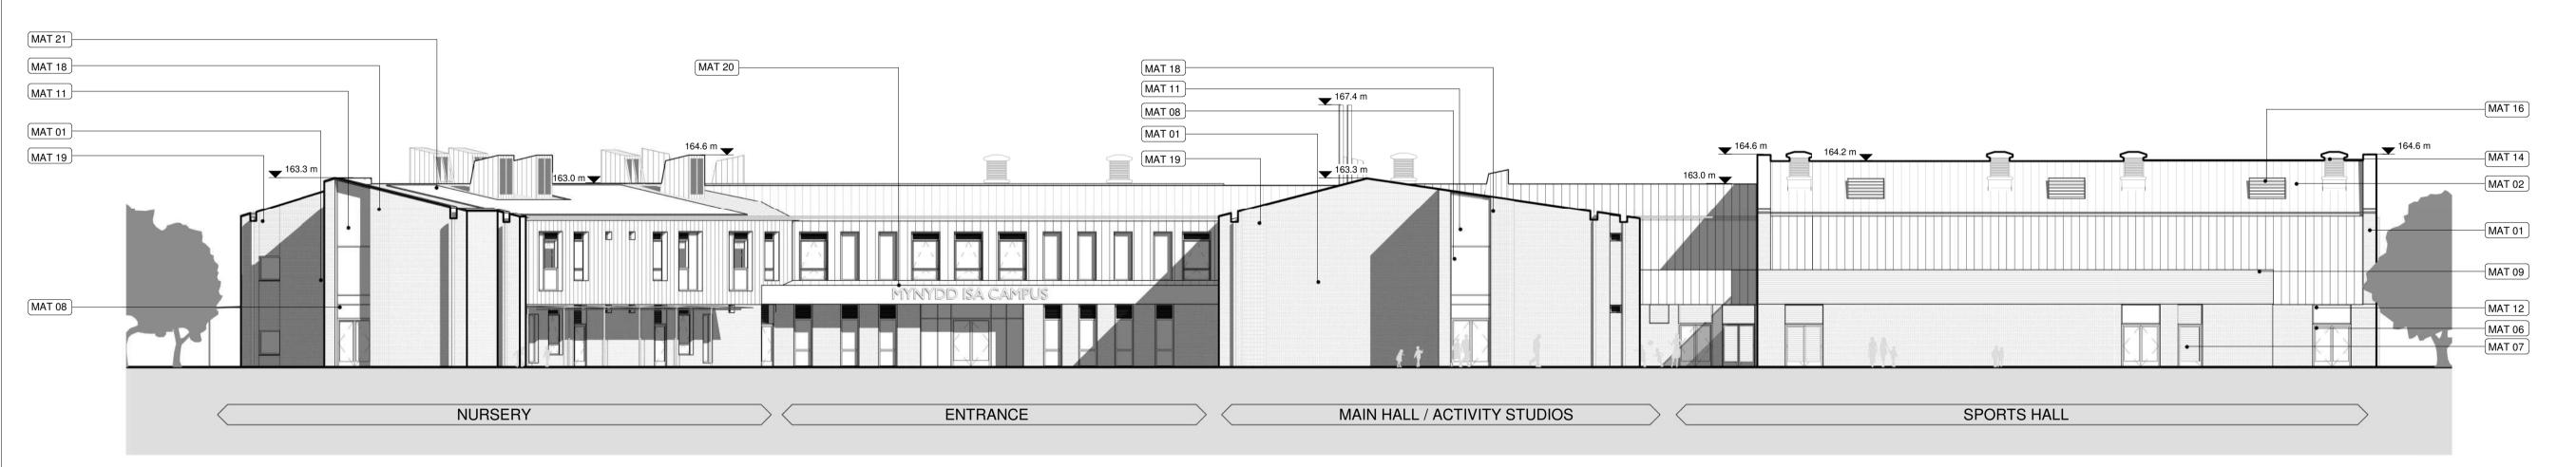

### **North Elevation**

**East Elevation** 

© COPYRIGHT The copyright in this drawing is vested in Sheppard Robson and no license or assignment of any kind has been, or is, granted to any third party whether by provision of copies or originals or otherwise unless agreed in writing.

from those values stated in text on the drawing.

Material Key

Mat 01 - Facing Brickwork

Mat 02 – Standing Seam Mat 03 - PPC aluminium window frame and glazing

Mat 04 - PPC aluminium sliding window and glazing

Mat 05 - PPC aluminium framed door and glazing

Mat 06 - PPC aluminium solid door

Mat 07 - PPC aluminium louvred door

Mat 08 - PPC curtain walling and glazing Mat 09 - PPC aluminium louvres

Mat 11 - Glazed Spandrel

Mat 12 – Aluminium Spandrel

Mat 13 - Glazed canopy and steel frame Mat 14 – Wind catcher with aluminium louvres

Mat 15 – Rooflight

Mat 16 - Glazed opening light

Mat 17 – Galvanised rainwater downpipe

Mat 18 – Stepped flemish bond brickwork

Mat 19 – Stacked bond brickwork

Mat 20 – Building Signage

Mat 21 – PV Panels

**AMENDMENT** 

19/07/21 Issued for Pre Application Consultation

CLIENT

(Welsh Educational Partnership Company)

Planning Elevations North & East

STATUS PURPOSE FOR ISSUE

S2 For Information

SR NO.

DRAWING NO. FL0101 -SRA-XX-XX-DR - A - 02200 P01

**South Elevation** 

**West Elevation** 

© COPYRIGHT The copyright in this drawing is vested in Sheppard Robson and no license or assignment of any kind has been, or is, granted to any third party whether by