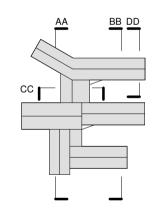

FL0101 - SRA-XX-XX- DR - A - 02252 P01

Section A-A Planning
1:200

PRIMARY HALLS

PRIMARY HUB

SCIENCES / DT

Section B -B Planning 1:200

ventilation chimney wind catcher FFL 160.750 m

02 Second Floor STAFF SOCIAL ROOM **JUNIOR** PRIMARY HALL FFL 156.750 m 01 First Floor SERVERY COUNTER INFANT ENTRANCE / RECEPTION FFL 152.750 m

Section C-C Planning - Entrance and Primary Hall

GENERAL TEACHING CLASSROOMS

LIBRARY

DINING

Section D-D Planning - Typical cross section through finger

PRIMARY CLASSROOMS

**JUNIOR** 

INFANT