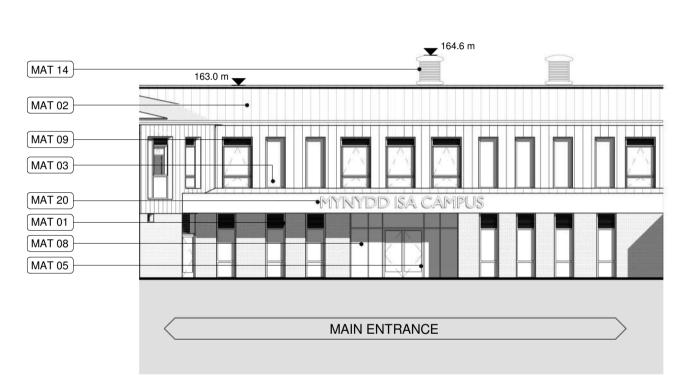

North Elevation 2 - Primary School 02202

West Elevation 3 - Main Entrance 02202

West Elevation 4 - Main Halls and Sports Halls 02202

South Elevation 5 - Sports Hall and Secondary General Teaching 02202

The copyright in this drawing is vested in Sheppard Robson and no license or assignment of any kind has been, or is, granted to any third party whether by provision of copies or originals or otherwise unless agreed in writing.

Material Key

Mat 01 – Facing Brickwork

Mat 02 - Standing Seam

Mat 03 – PPC aluminium window frame and glazing

Mat 04 – PPC aluminium sliding window and glazing

Mat 05 – PPC aluminium framed door and glazing Mat 06 – PPC aluminium solid door

Mat 07 – PPC aluminium louvred door

Mat 08 - PPC curtain walling and glazing

Mat 09 – PPC aluminium louvres

Mat 11 – Glazed Spandrel

Mat 12 – Aluminium Spandrel

Mat 13 - Glazed canopy and steel frame

Mat 14 – Wind catcher with aluminium louvres

Mat 15 – Rooflight

Mat 16 - Glazed opening light

Mat 17 – Galvanised rainwater downpipe

Mat 18 – Stepped flemish bond brickwork

Mat 19 – Stacked bond brickwork Mat 20 – Building Signage

Mat 21 – PV Panels

**AMENDMENT** 