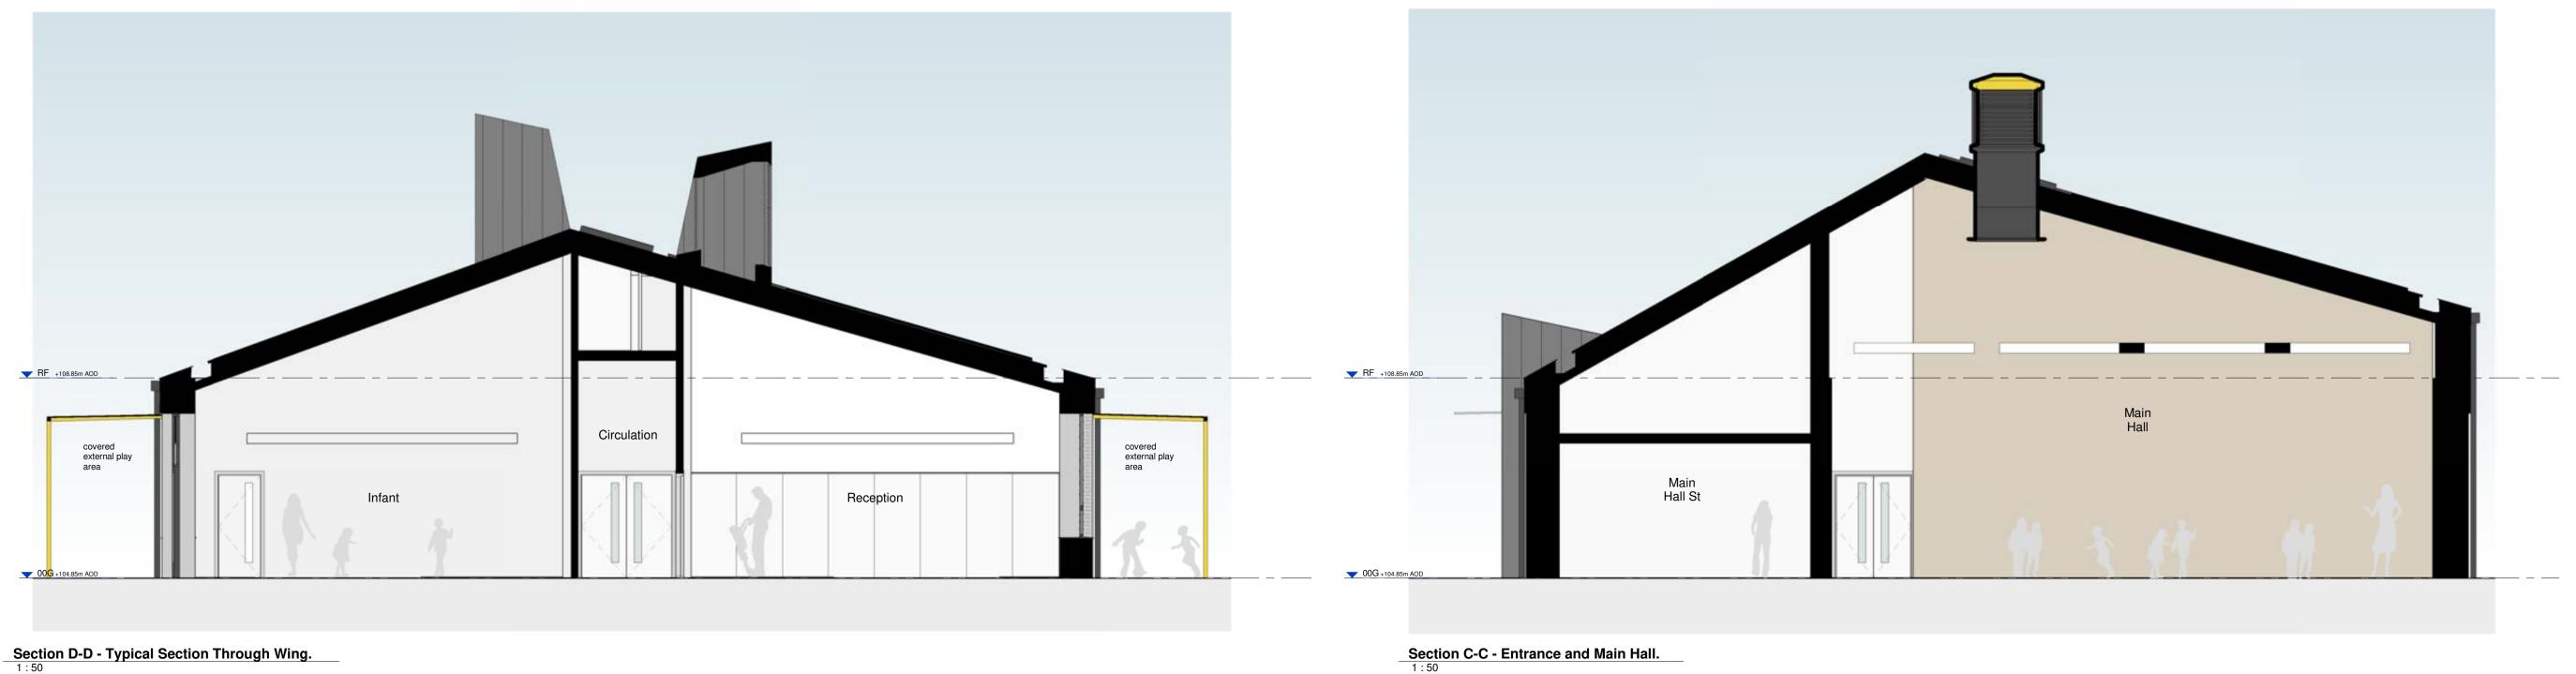

Llanilltud Faerdref Primary School **Out of Hours Use Ground Floor** 

RIBA Stage 3

STATUS PURPOSE FOR ISSUE

S2 For Information

SR NO.

DRAWING NO. REV. RH0301 - SRA - 01 - 00 - DR - A - 02400 P01

Section A-A.

1:100

**Section B-B.**1:100

The copyright in this drawing is vested in Sheppard Robson and no license or assignment of any kind has been, or is, granted to any third party whether by provision of copies or originals or otherwise unless agreed in writing. DO NOT SCALE FROM THIS DRAWING

SCALE@A0 DATE ORIGINATOR CHECKED AUTHORISED

As indicated 04.10.2021 BM CB RLS

Llanilltud Faerdref Primary School General Arrangement Sections AA, BB, CC, DD

STATUS PURPOSE FOR ISSUE S2 For information

6748

DRAWING NO. RH0301 · SRA· 01 · XX· DR · A · 02300 P01