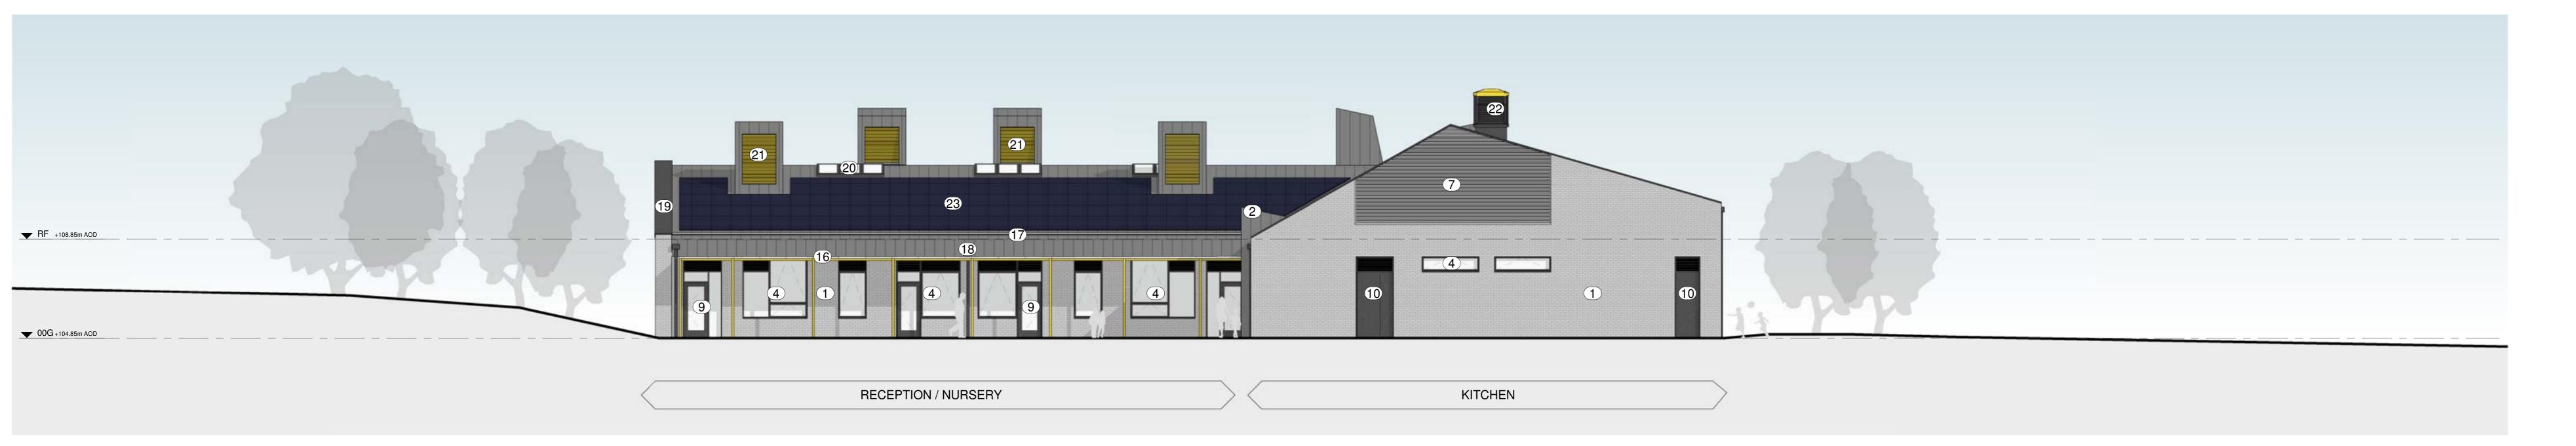

# Elevation - West

## Elevation - North

#### Elevation - East

The copyright in this drawing is vested in Sheppard Robson and no license or assignment of any kind has been, or is, granted to any third party whether by provision of copies or originals or otherwise unless agreed in writing. DO NOT SCALE FROM THIS DRAWING The contractor shall check and verify all dimensions on site and report any discrepancies in writing to Sheppard Robson before proceeding work FOR ELECTRONIC DATA ISSUE Electronic Data / drawings are issued as "read only" and should not be interrogated for measurement. All dimensions and levels should read, only from those values stated in text on the drawing.

Material Key:

1 Facing brickwork (grey multistock)

(2) PPC aluminium standing seam roof and wall cladding (grey) (3) PPC aluminium cladding with school signage (feature colour - tbc)

(4) Window with PPC frame (dark grey) (5) Omitted

6 Curtain wall with PPC frame (dark grey) Demountable louvred plant screen with PPC frame (dark grey)

Wall louvre with PPC frame (dark grey) (9) Glazed door with PPC frame and louvered top light (dark grey)

(10) Solid door with PPC frame and louvered top light (dark grey) 11) Louvered door with PPC frame and louvered top light (dark grey)

(12) Curtain wall glazed door with PPC frame (dark grey) 13 Curtain wall sliding door with PPC frame (dark grey) (14) Curtain wall glazed spandrel (dark grey)

15 Omitted 16 External metal canopy with glazed roof and perimeter gutter Hidden gutter with standing seam flashing (dark grey)

(18) PPC downpipe with rectangular hopper (dark grey) (19) Sloped PPC flashing to top of brickwork gable walls (dark grey)

20 Rooflight with PPC frame (dark grey) Ventilation chimney with standing seam cladding (dark grey) & PPC louvres (feature colour - tbc)

22 PPC roof windcatcher (dark grey) with feature coloured louvres (colour - tbc) 23 Photovoltaic roof panels