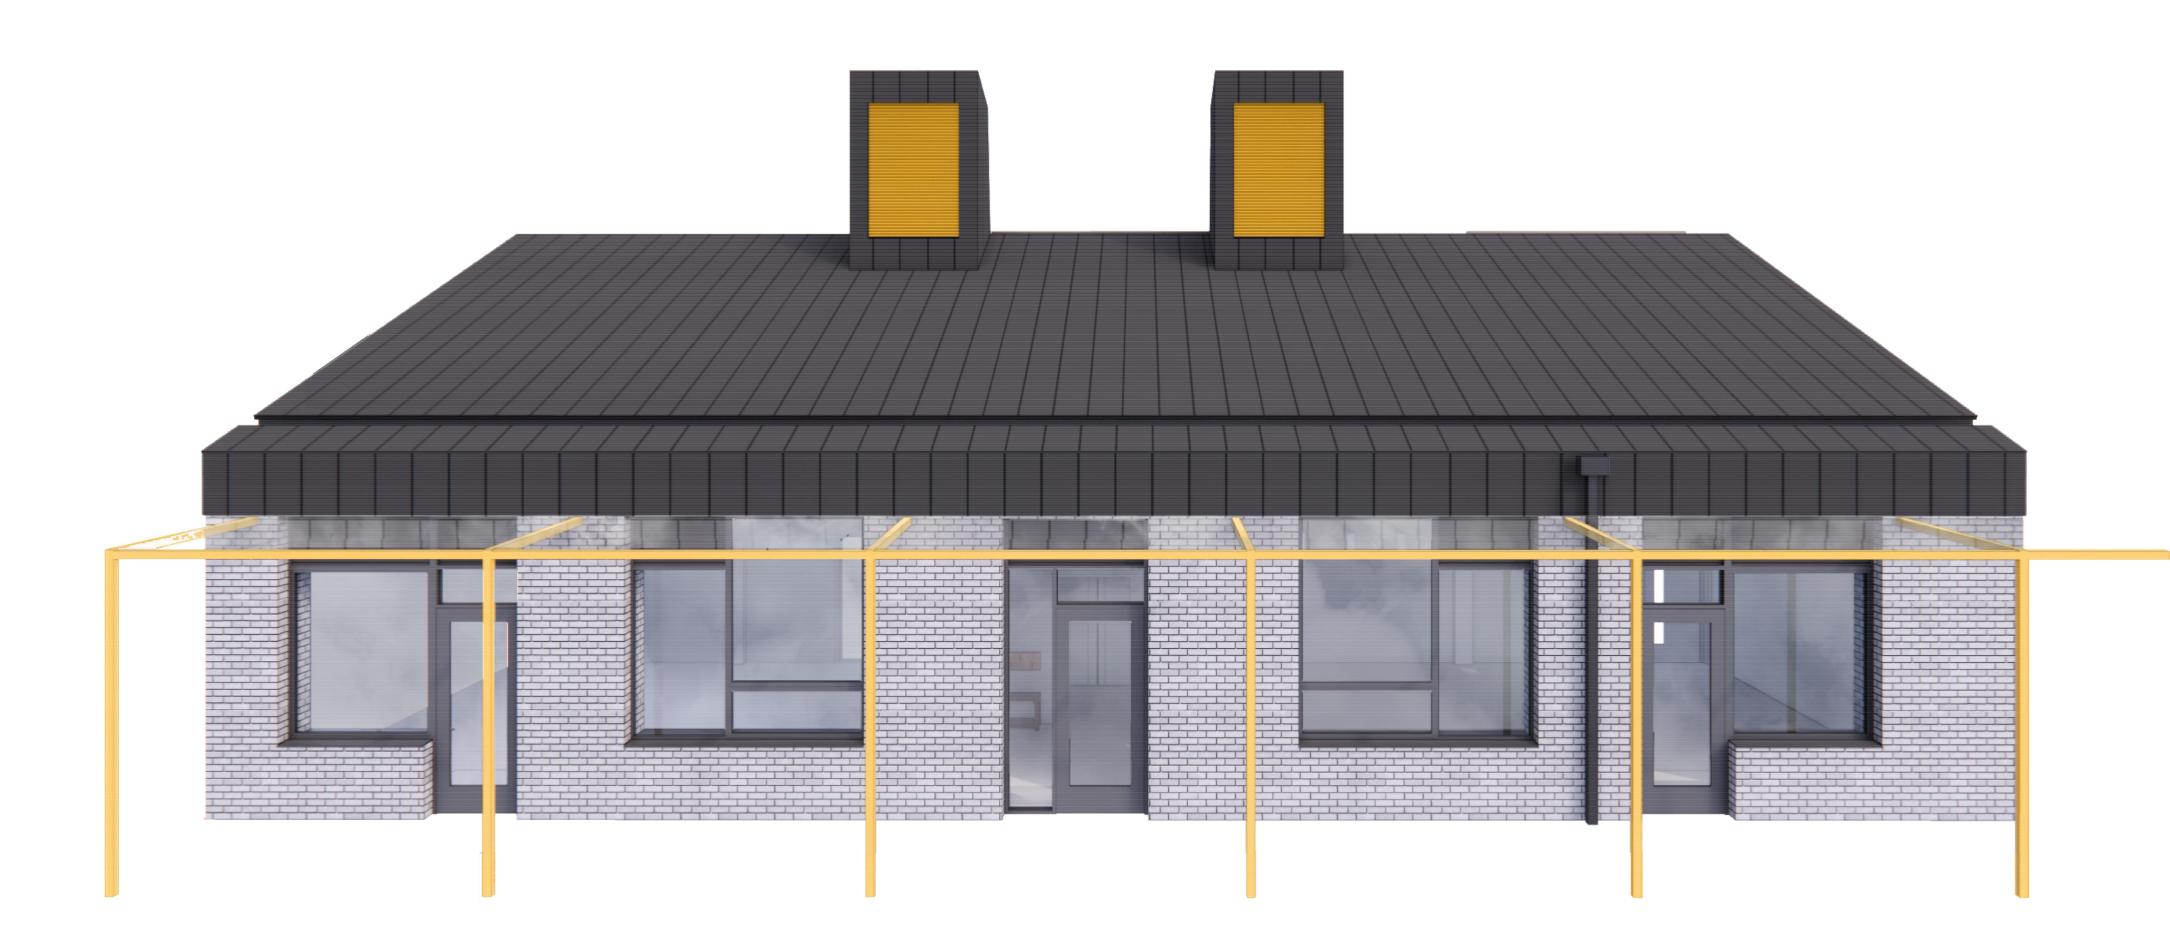

# Elevation - West

## Elevation - North

#### Elevation - East

The copyright in this drawing is vested in Sheppard Robson and no license or assignment of any kind has been, or is, granted to any third party whether by provision of copies or originals or otherwise unless agreed in writing. DO NOT SCALE FROM THIS DRAWING The contractor shall check and verify all dimensions on site and report any discrepancies in writing to Sheppard Robson before proceeding work FOR ELECTRONIC DATA ISSUE Electronic Data / drawings are issued as "read only" and should not be interrogated for measurement. All dimensions and levels should read, only from those values stated in text on the drawing.

Material Key:

1 Facing brickwork (grey multistock)

(2) PPC aluminium standing seam roof and wall cladding (grey) (3) PPC aluminium cladding with school signage (feature colour - tbc)

(4) Window with PPC frame (dark grey) (5) Omitted

6 Curtain wall with PPC frame (dark grey) Demountable louvred plant screen with PPC frame (dark grey)

Wall louvre with PPC frame (dark grey) (9) Glazed door with PPC frame and louvered top light (dark grey)

(10) Solid door with PPC frame and louvered top light (dark grey) 11) Louvered door with PPC frame and louvered top light (dark grey)

(12) Curtain wall glazed door with PPC frame (dark grey) 13 Curtain wall sliding door with PPC frame (dark grey) (14) Curtain wall glazed spandrel (dark grey)

15 Omitted 16 External metal canopy with glazed roof and perimeter gutter Hidden gutter with standing seam flashing (dark grey)

(18) PPC downpipe with rectangular hopper (dark grey) (19) Sloped PPC flashing to top of brickwork gable walls (dark grey)

20 Rooflight with PPC frame (dark grey) Ventilation chimney with standing seam cladding (dark grey) & PPC louvres (feature colour - tbc)

22 PPC roof windcatcher (dark grey) with feature coloured louvres (colour - tbc) 23 Photovoltaic roof panels