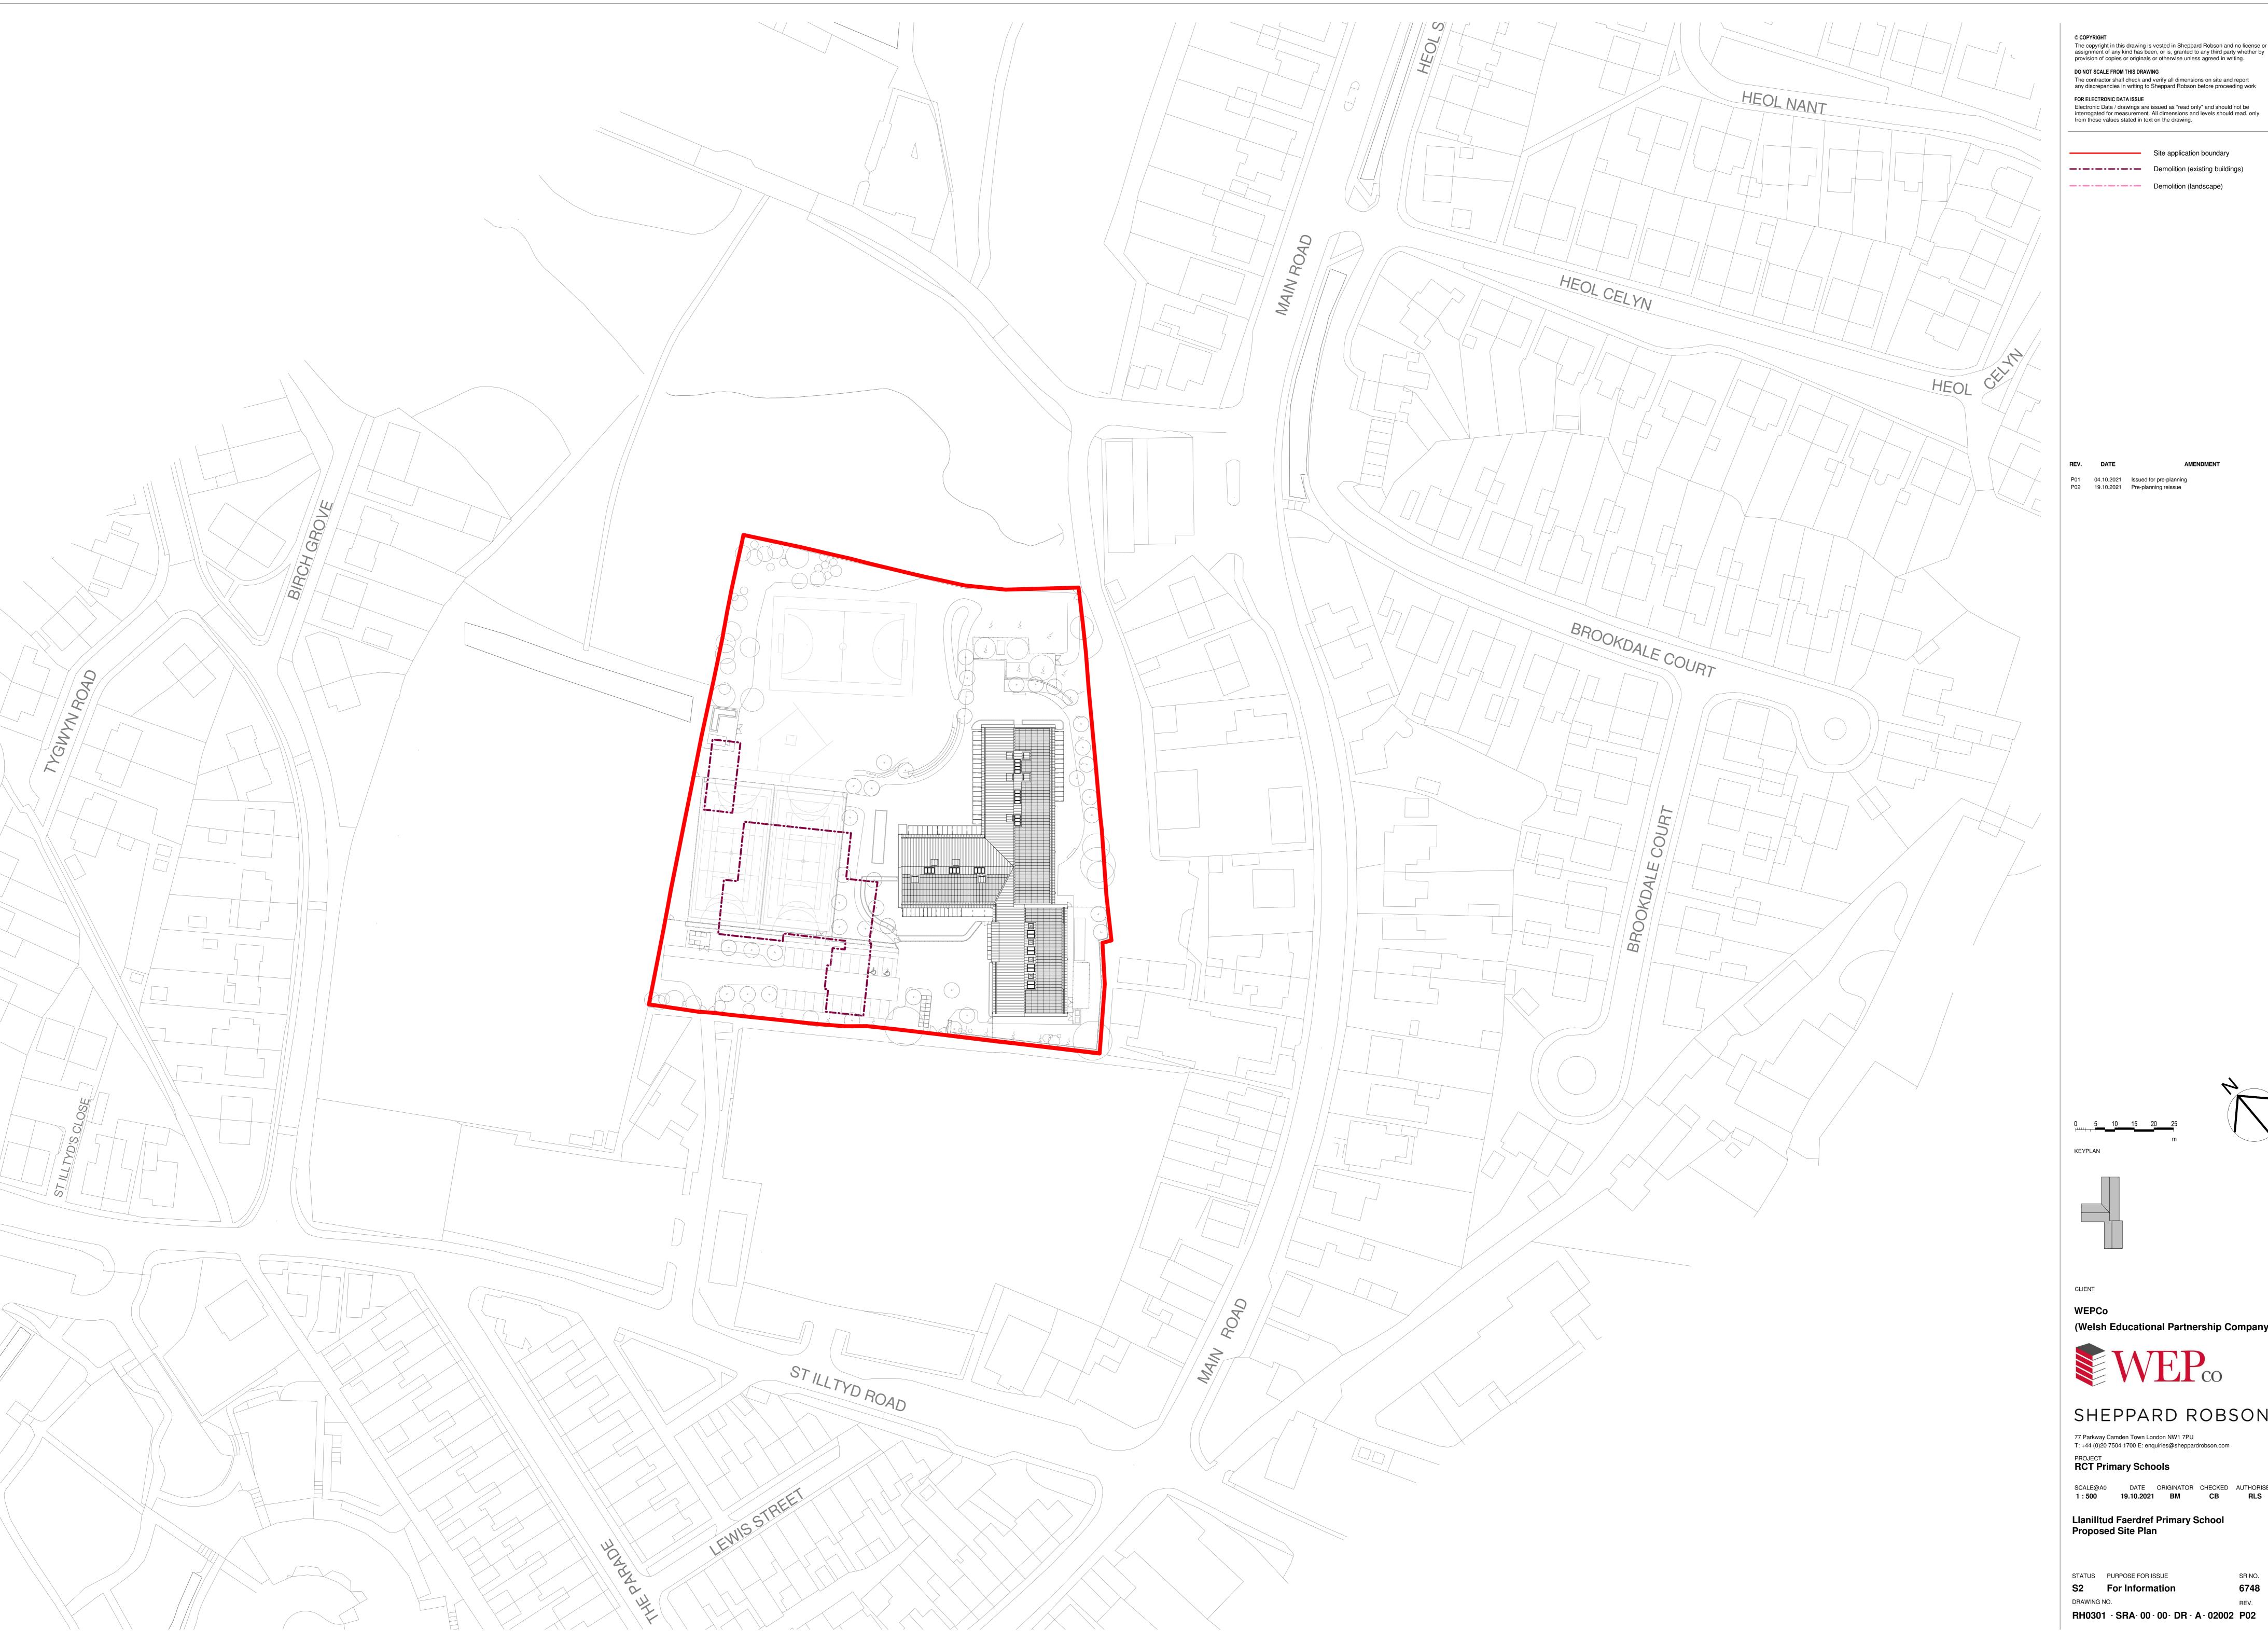

> Site application boundary **—————** Demolition (existing buildings)

(Welsh Educational Partnership Company)

SHEPPARD ROBSON

77 Parkway Camden Town London NW1 7PU T: +44 (0)20 7504 1700 E: enquiries@sheppardrobson.com

SCALE@A0 DATE ORIGINATOR CHECKED AUTHORISED
1:500 19.10.2021 BM CB RLS

Llanilltud Faerdref Primary School Proposed Site Plan

DO NOT SCALE FROM THIS DRAWING

The contractor shall check and verify all dimensions on site and report any discrepancies in writing to Sheppard Robson before proceeding work