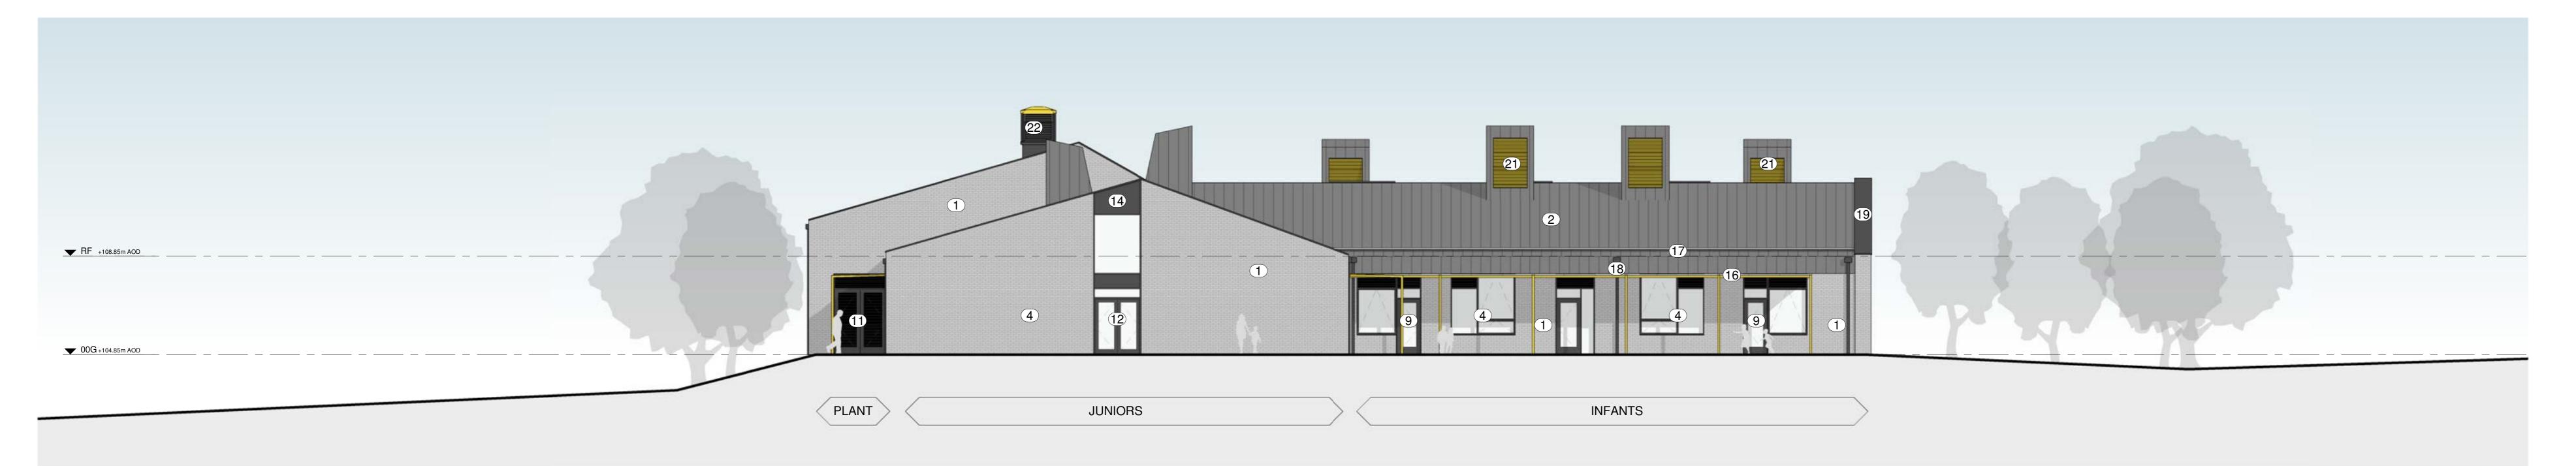

## Elevation - North

Material Key:

1 Facing brickwork (grey multistock)

(2) PPC aluminium standing seam roof and wall cladding (grey) (3) PPC aluminium cladding with school signage (feature colour - tbc)

(4) Window with PPC frame (dark grey) (5) Omitted

6 Curtain wall with PPC frame (dark grey) Demountable louvred plant screen with PPC frame (dark grey)

Wall louvre with PPC frame (dark grey) (9) Glazed door with PPC frame and louvered top light (dark grey)

(10) Solid door with PPC frame and louvered top light (dark grey) 11) Louvered door with PPC frame and louvered top light (dark grey)

(12) Curtain wall glazed door with PPC frame (dark grey) 13 Curtain wall sliding door with PPC frame (dark grey) (14) Curtain wall glazed spandrel (dark grey)

15 Omitted 16 External metal canopy with glazed roof and perimeter gutter Hidden gutter with standing seam flashing (dark grey)

(18) PPC downpipe with rectangular hopper (dark grey) (19) Sloped PPC flashing to top of brickwork gable walls (dark grey)

20 Rooflight with PPC frame (dark grey) Ventilation chimney with standing seam cladding (dark grey) & PPC louvres (feature colour - tbc)

22 PPC roof windcatcher (dark grey) with feature coloured louvres (colour - tbc) 23 Photovoltaic roof panels