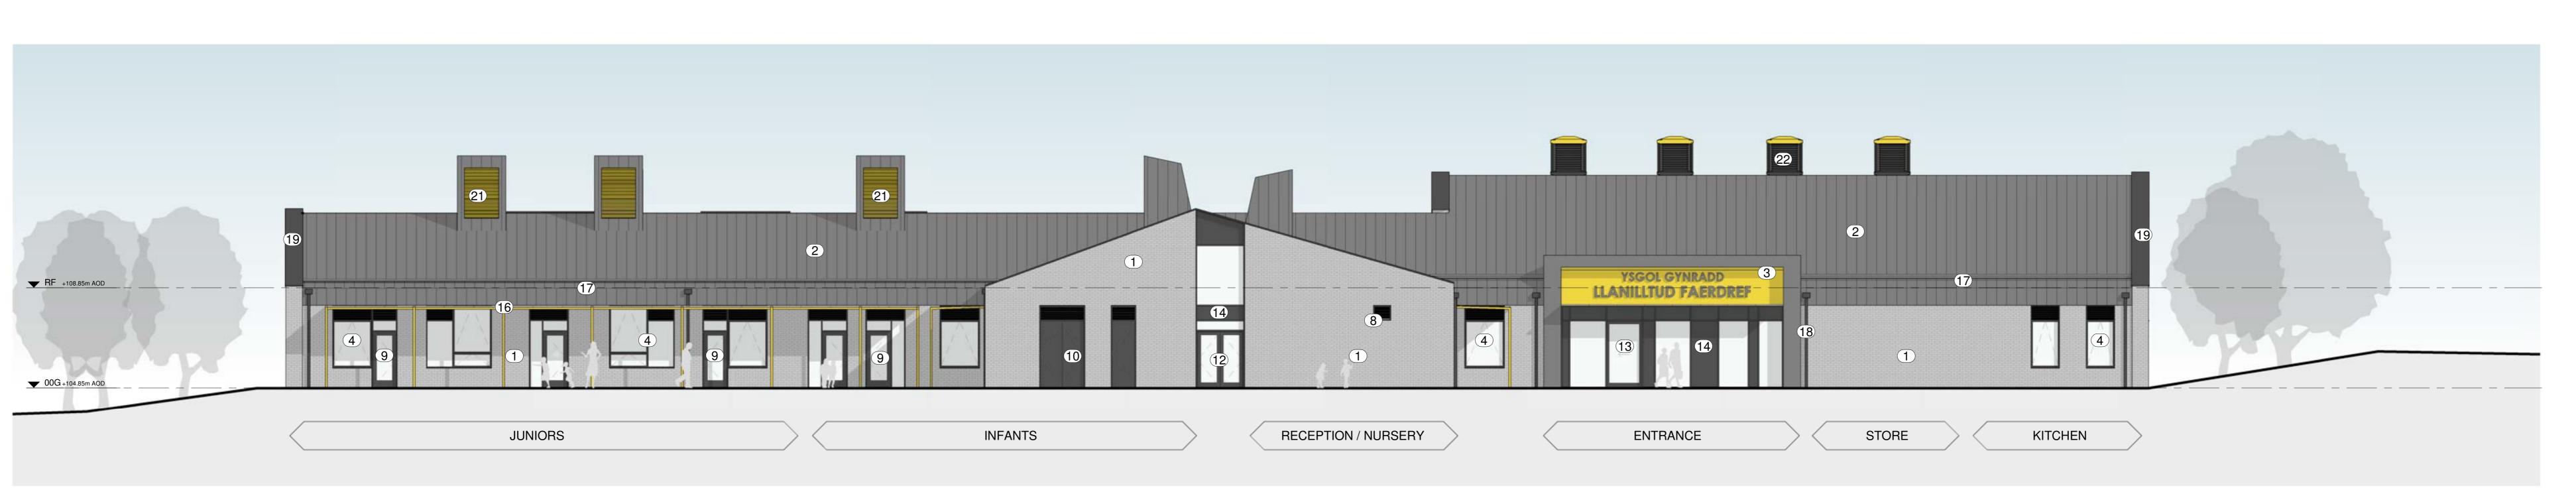

# Elevation - West

Material Key:

1 Facing brickwork (grey multistock)

(2) PPC aluminium standing seam roof and wall cladding (grey) (3) PPC aluminium cladding with school signage (feature colour - tbc)

(4) Window with PPC frame (dark grey) (5) Omitted

6 Curtain wall with PPC frame (dark grey) Demountable louvred plant screen with PPC frame (dark grey)

Wall louvre with PPC frame (dark grey) (9) Glazed door with PPC frame and louvered top light (dark grey)

(10) Solid door with PPC frame and louvered top light (dark grey) 11) Louvered door with PPC frame and louvered top light (dark grey)

(12) Curtain wall glazed door with PPC frame (dark grey) 13 Curtain wall sliding door with PPC frame (dark grey) (14) Curtain wall glazed spandrel (dark grey)

15 Omitted 16 External metal canopy with glazed roof and perimeter gutter Hidden gutter with standing seam flashing (dark grey)

(18) PPC downpipe with rectangular hopper (dark grey) (19) Sloped PPC flashing to top of brickwork gable walls (dark grey)

20 Rooflight with PPC frame (dark grey) Ventilation chimney with standing seam cladding (dark grey) & PPC louvres (feature colour - tbc)

22 PPC roof windcatcher (dark grey) with feature coloured louvres (colour - tbc) 23 Photovoltaic roof panels