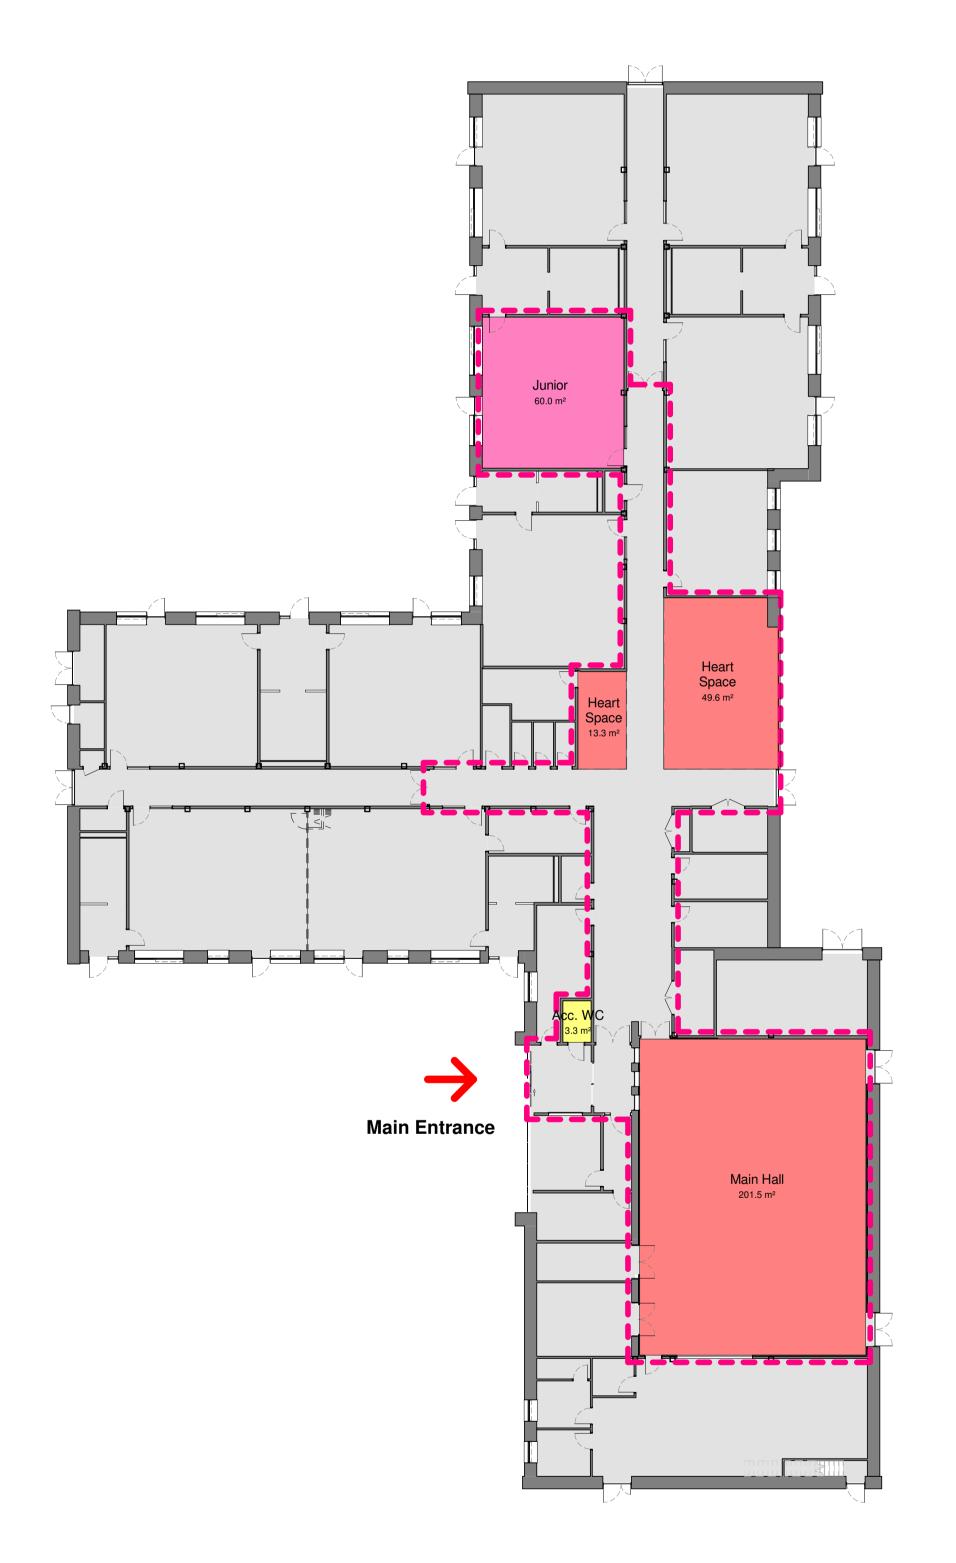

Llanilltud Faerdref Primary School **Out of Hours Use Ground Floor** 

RIBA Stage 3

STATUS PURPOSE FOR ISSUE

S2 For Information

SR NO.

DRAWING NO. REV. RH0301 - SRA - 01 - 00 - DR - A - 02400 P01

Section A-A.