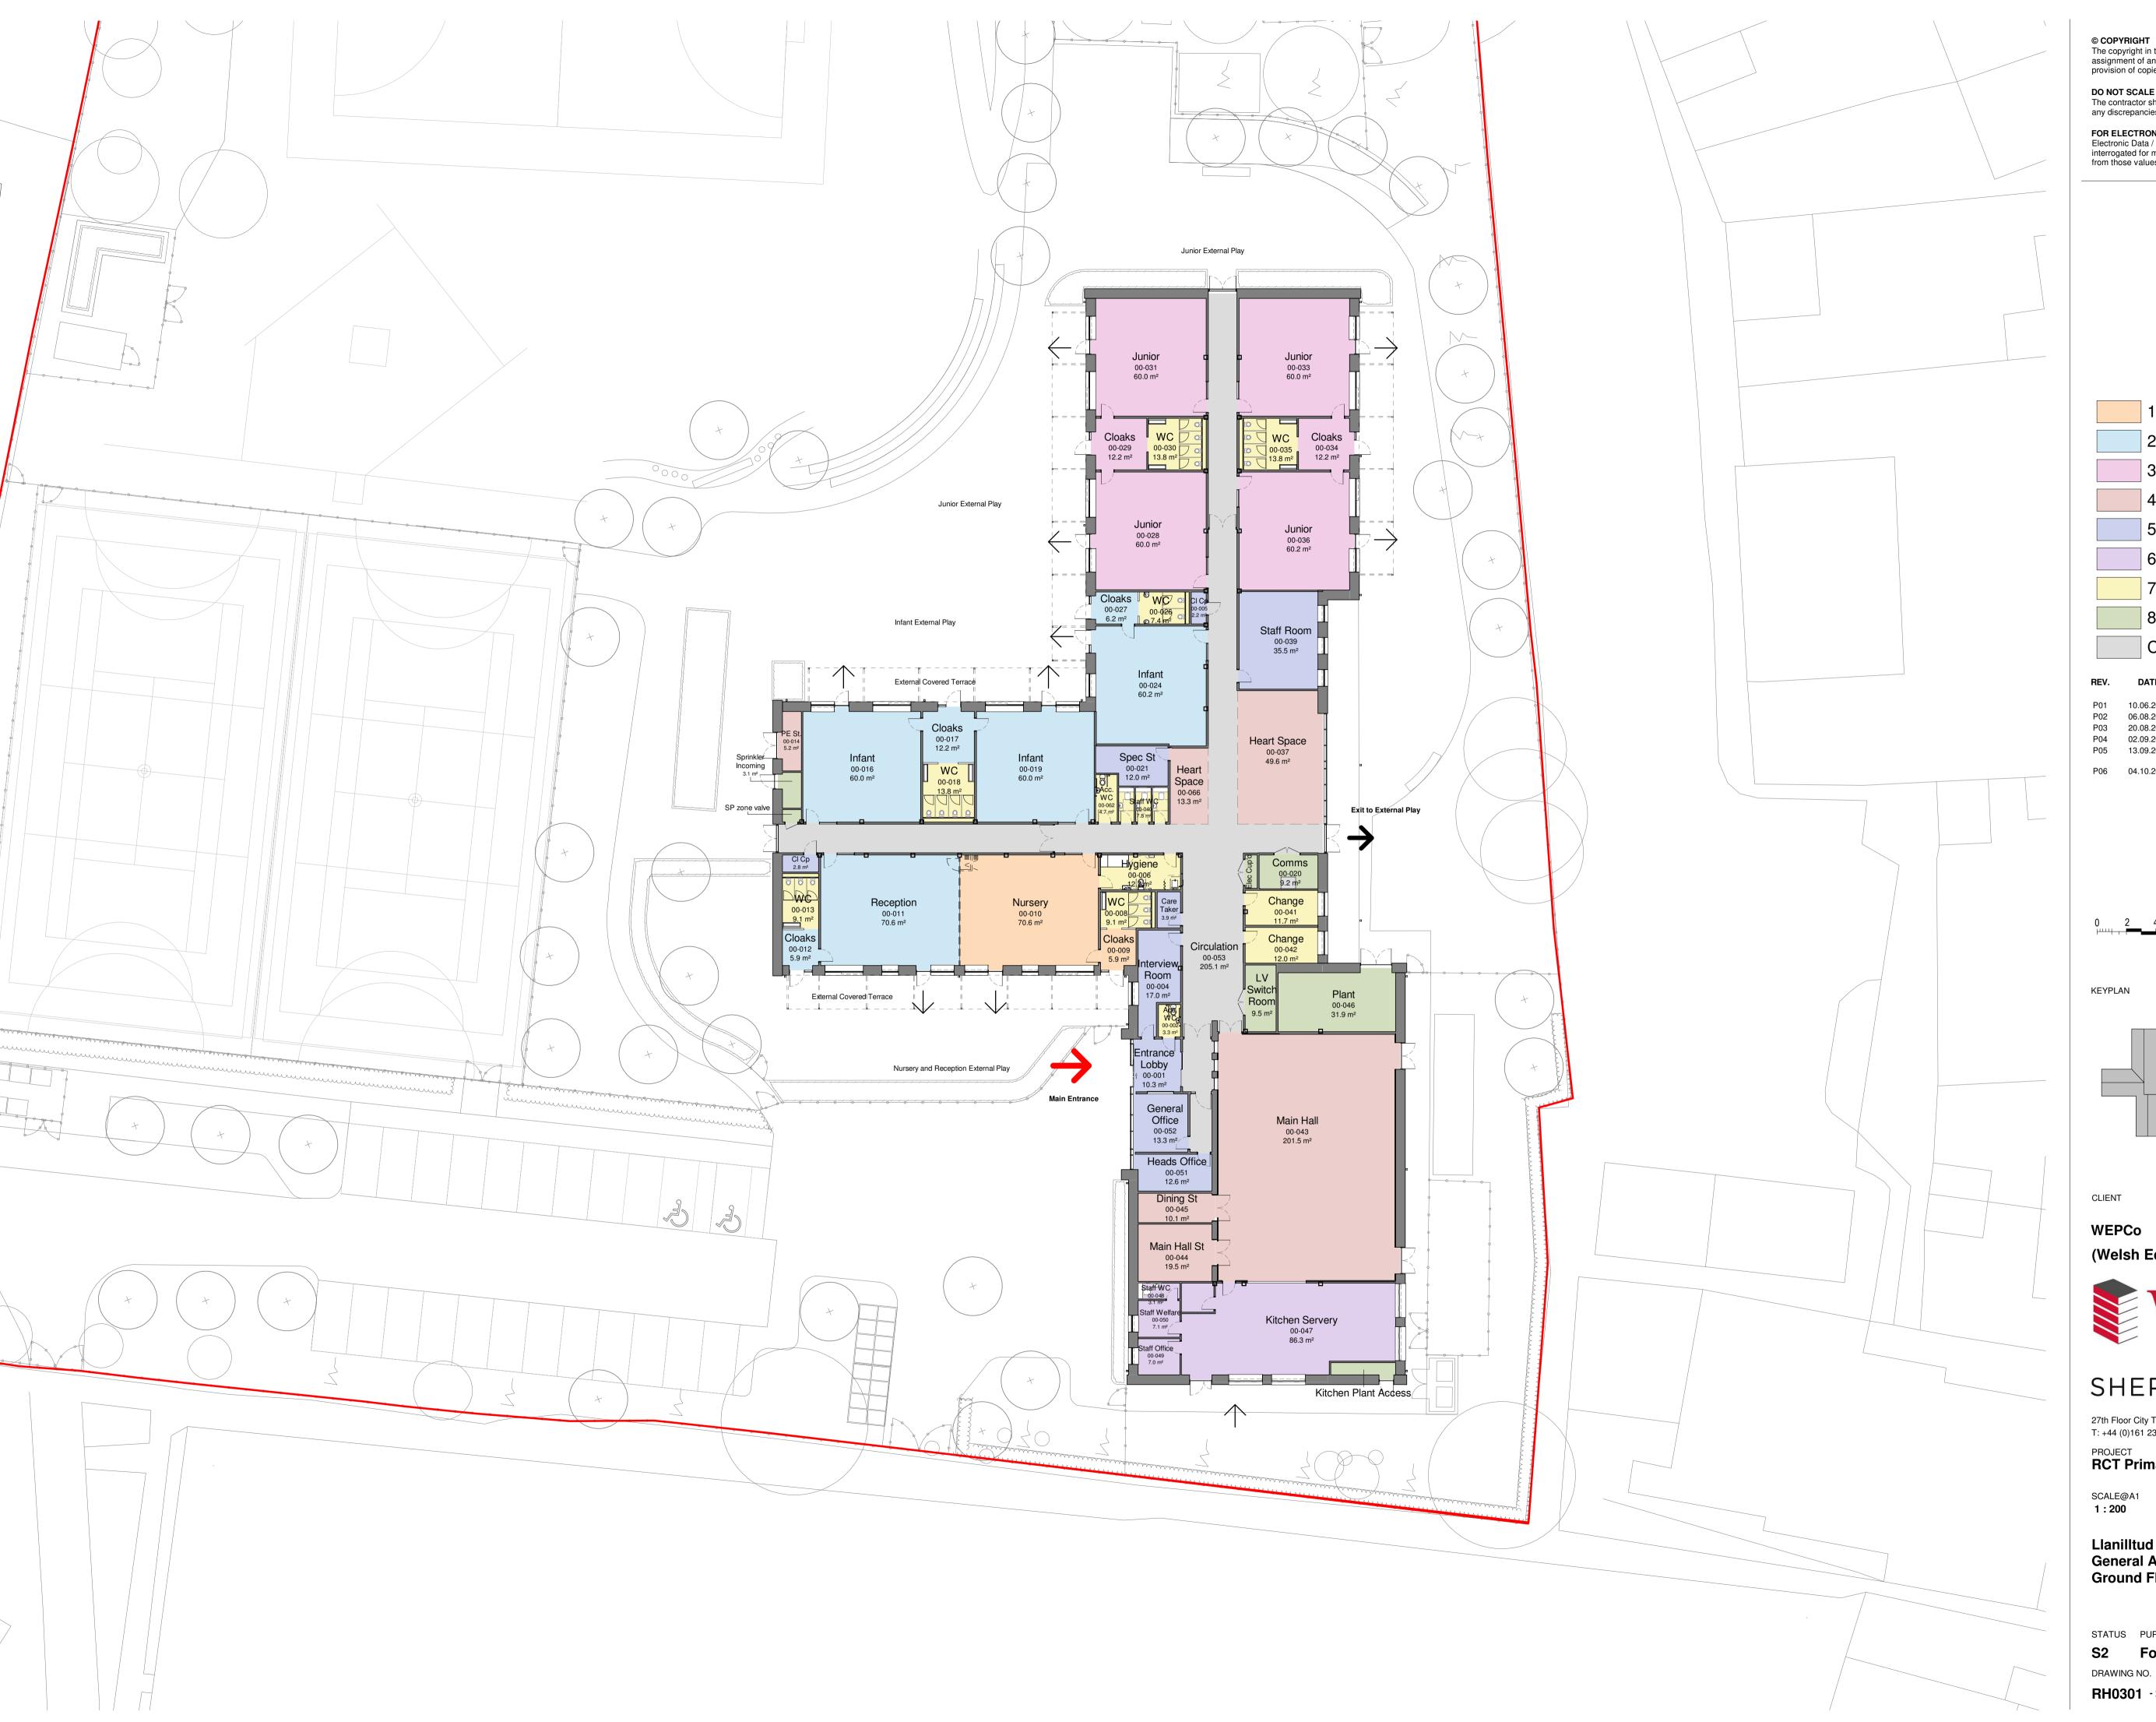

1 - Nursery

2 - Reception and Infants

3 - Juniors

4 - Halls and Learning Resource

5 - Staff and Admin

6 - Kitchen and Servery

7 - Toilets and Changing

8 - Plant

Circulation

**AMENDMENT** 

10.06.2021 First issue. P02 06.08.2021 Refer to revision clouds for changes P03 20.08.2021 Refer to revision clouds for changes P04 02.09.2021 Refer to revision clouds for changes P05 13.09.2021 Refer to revision clouds for changes, wall buildups

P06 04.10.2021 Issued for pre-planning

0 2 4 6 8 10

(Welsh Educational Partnership Company)

#### SHEPPARD ROBSON

27th Floor City Tower Piccadilly Plaza Manchester M1 4BT T: +44 (0)161 233 8900 E: enquiries@sheppardrobson.com

RCT Primary Schools

DATE ORIGINATOR CHECKED AUTHORISED 04.10.2021 ID

Llanilltud Faerdref Primary School **General Arrangement Ground Floor Plan** 

STATUS PURPOSE FOR ISSUE S2 For Information

RH0301 -SRA-01-00-DR-A-02100 P06

SR NO.

REV.

DO NOT SCALE FROM THIS DRAWING
The contractor shall check and verify all dimensions on site and report
any discrepancies in writing to Sheppard Robson before proceeding work