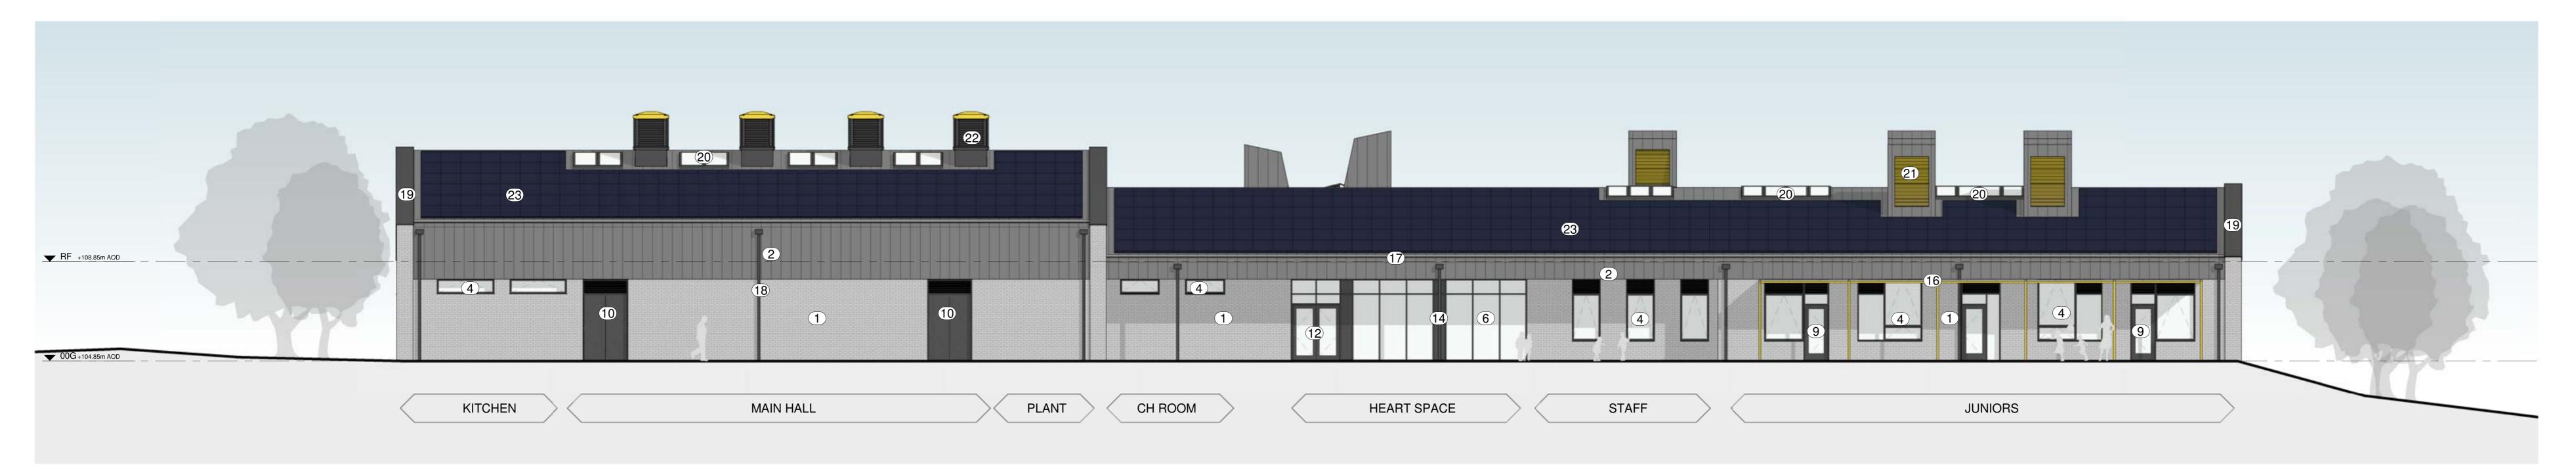

#### Elevation - East

The copyright in this drawing is vested in Sheppard Robson and no license or assignment of any kind has been, or is, granted to any third party whether by provision of copies or originals or otherwise unless agreed in writing. DO NOT SCALE FROM THIS DRAWING The contractor shall check and verify all dimensions on site and report any discrepancies in writing to Sheppard Robson before proceeding work FOR ELECTRONIC DATA ISSUE Electronic Data / drawings are issued as "read only" and should not be interrogated for measurement. All dimensions and levels should read, only from those values stated in text on the drawing.

Material Key:

1 Facing brickwork (grey multistock)

(2) PPC aluminium standing seam roof and wall cladding (grey) (3) PPC aluminium cladding with school signage (feature colour - tbc)

(4) Window with PPC frame (dark grey) (5) Omitted

6 Curtain wall with PPC frame (dark grey) Demountable louvred plant screen with PPC frame (dark grey)

Wall louvre with PPC frame (dark grey) (9) Glazed door with PPC frame and louvered top light (dark grey)

(10) Solid door with PPC frame and louvered top light (dark grey) 11) Louvered door with PPC frame and louvered top light (dark grey)

(12) Curtain wall glazed door with PPC frame (dark grey) 13 Curtain wall sliding door with PPC frame (dark grey) (14) Curtain wall glazed spandrel (dark grey)

15 Omitted 16 External metal canopy with glazed roof and perimeter gutter Hidden gutter with standing seam flashing (dark grey)

(18) PPC downpipe with rectangular hopper (dark grey) (19) Sloped PPC flashing to top of brickwork gable walls (dark grey)

20 Rooflight with PPC frame (dark grey) Ventilation chimney with standing seam cladding (dark grey) & PPC louvres (feature colour - tbc)

22 PPC roof windcatcher (dark grey) with feature coloured louvres (colour - tbc) 23 Photovoltaic roof panels