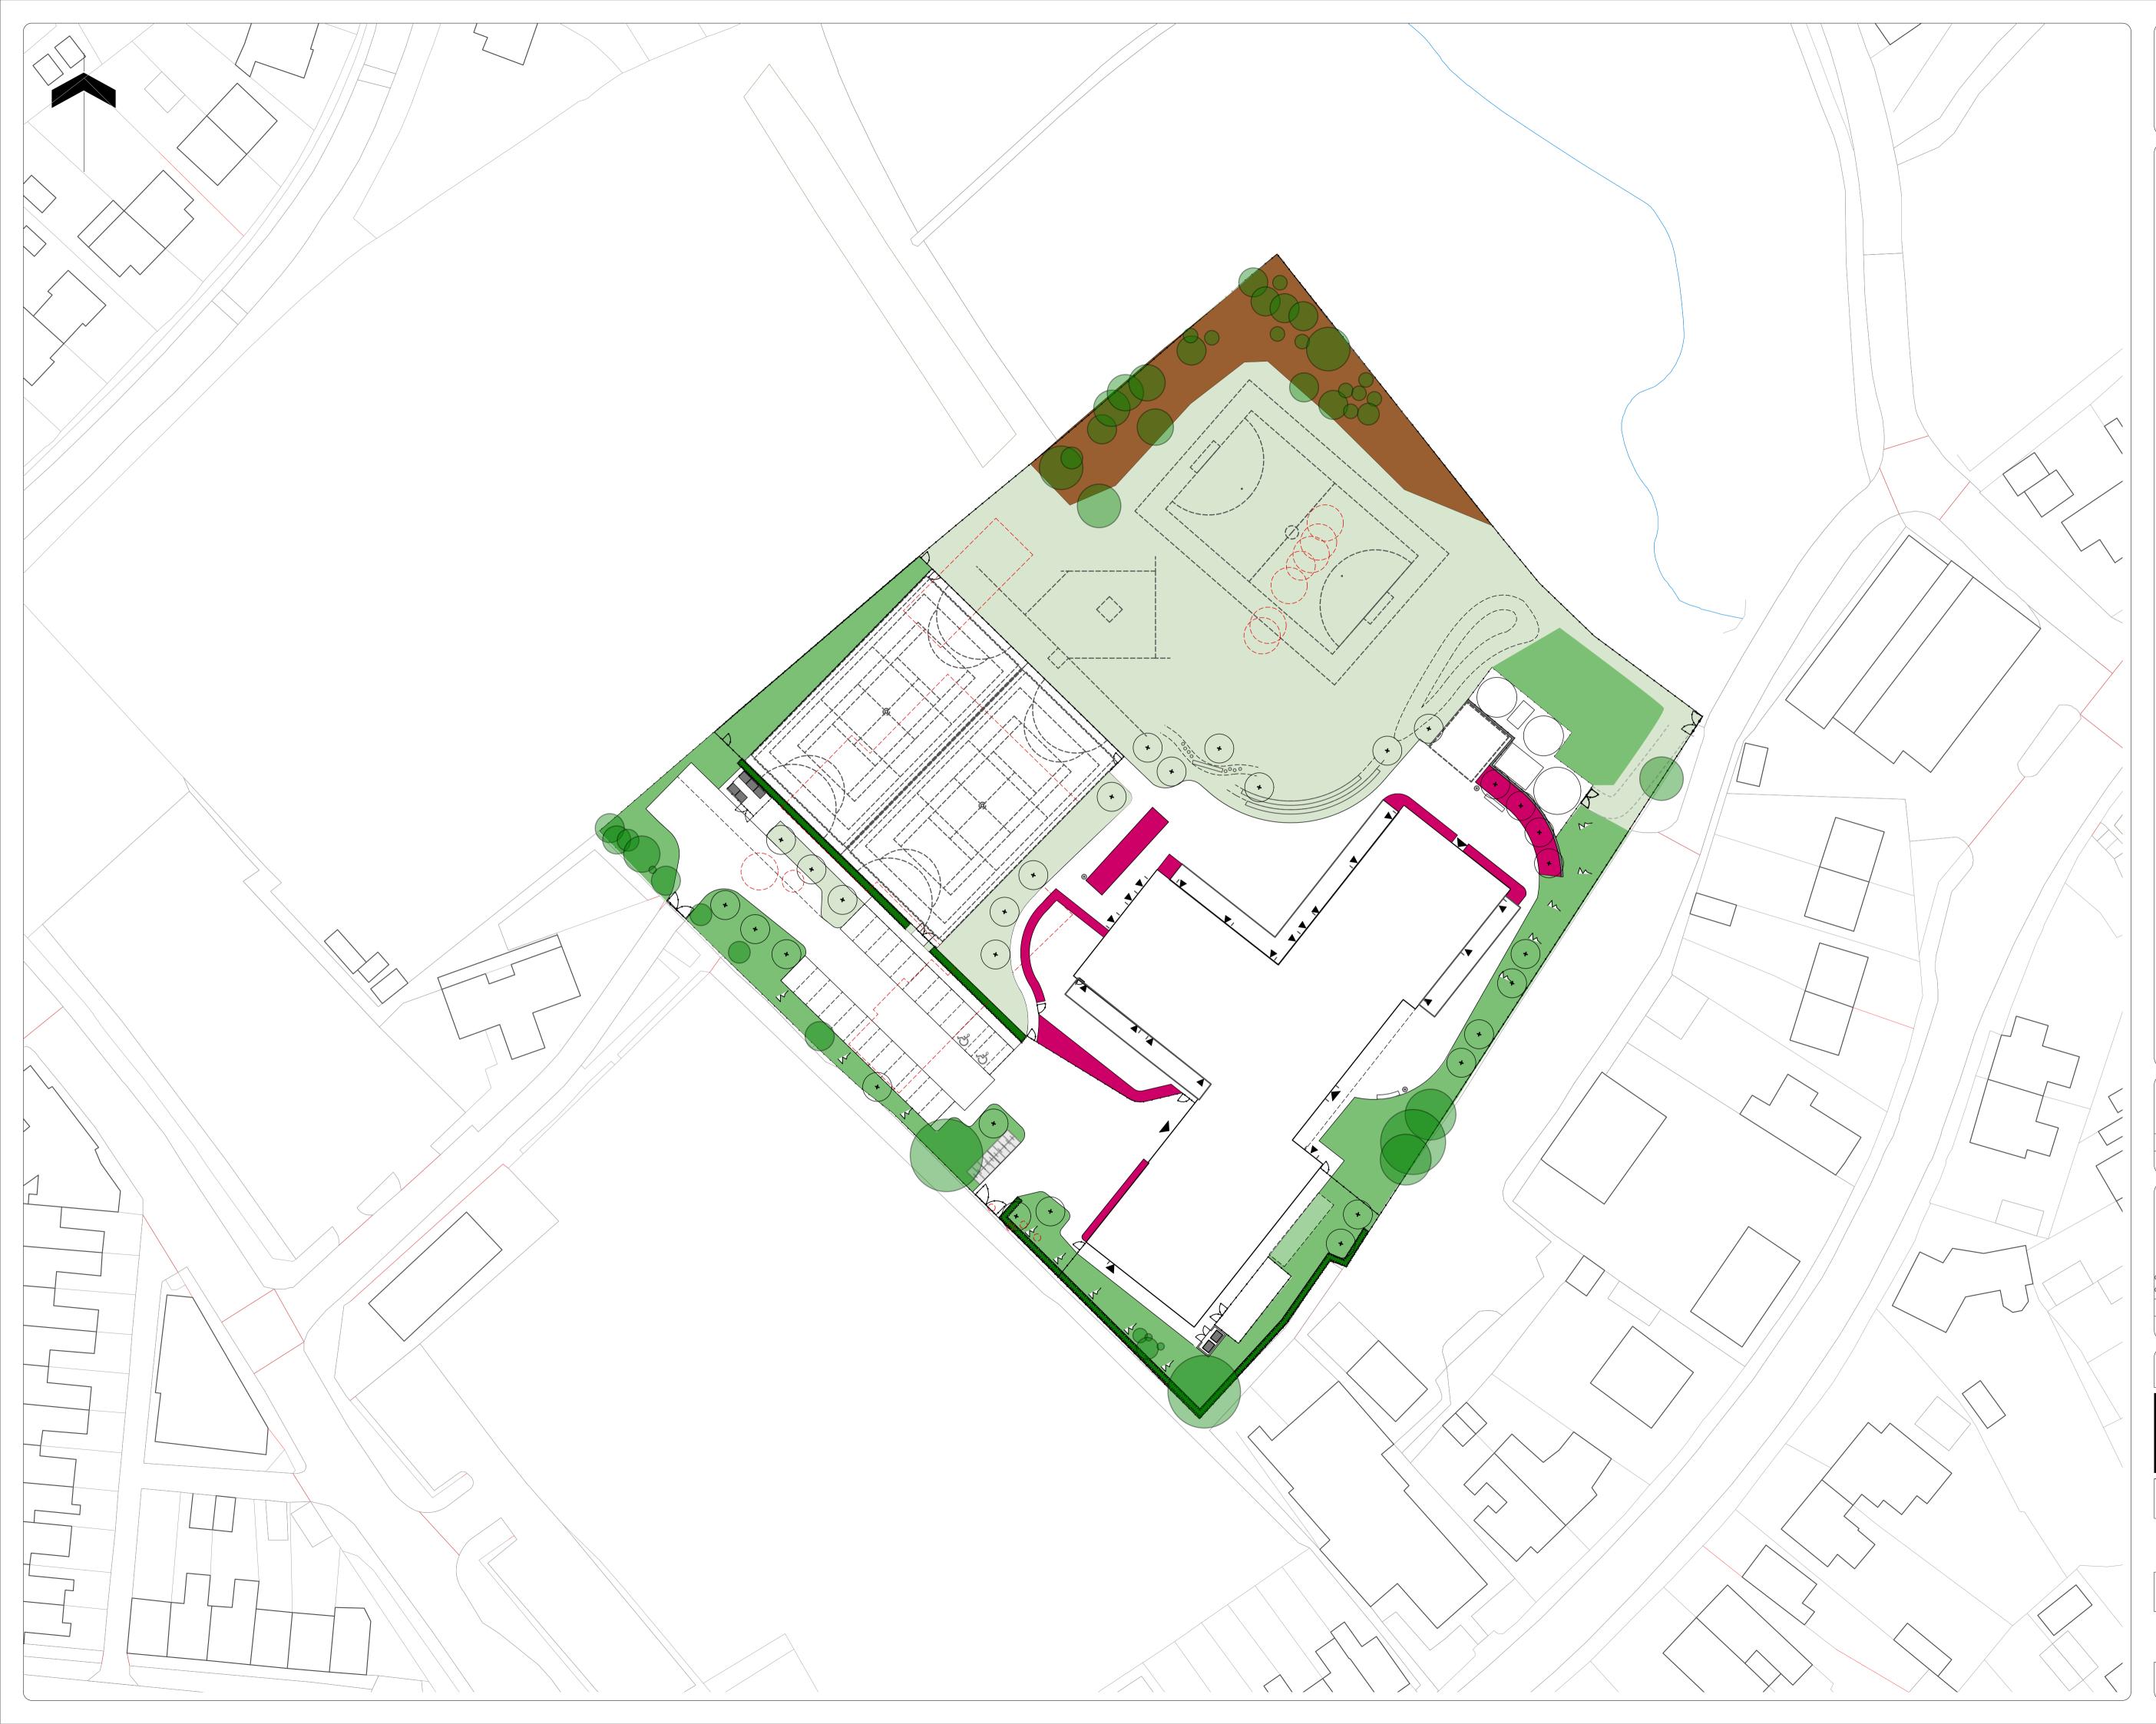

1. Do not scale from this drawing

2. To be read in conjunction with Project Risk Register REF: XXX3. To be read in conjunction with all other Landscape Architect"s drawings

Existing tree retained

indicates. Single species as NCF free poincy as a climate change resilience measure. Trees on rain gardens to have tolerant of drought and water-logging

Proposed Bio-diverse grass area To invlude bulbs; grass seeds to be sown at less rate to allow natural regeneration of native seedbank. Moved less raguraly.

Proposed amenity grass Mowed regularly to allow activities and

## Existing tree removed

Proposed tree To include native species as RCT tree policy

play opportunities

Rain Gardens

•

Proposed hedge Comprised of more than one native species

DATE MITIGATED ID RISK MITIGATION **RESIDUAL PROJECT RISKS** MDS BH MDS BH DRAWN APPROVED BY BY 04/10/2021 P02 Issued for Planning 04/10/2021 P01 Issued for stage 3 DATE REV DESCRIPTION OF REVISION REVISIONS STATUS S2 - FOR PLANNING Ares Landscape Architects LTD Gatecrasher, 51 Eyre Lane Sheffield S1 4RB ares L A N D S C A P E A R C H I T E C T S t: 0114 276 2000 e: hello@aresdesign.co.uk w: ares.eu.com CLIENT : Sheppard Robson Architects PROJECT TITLE :