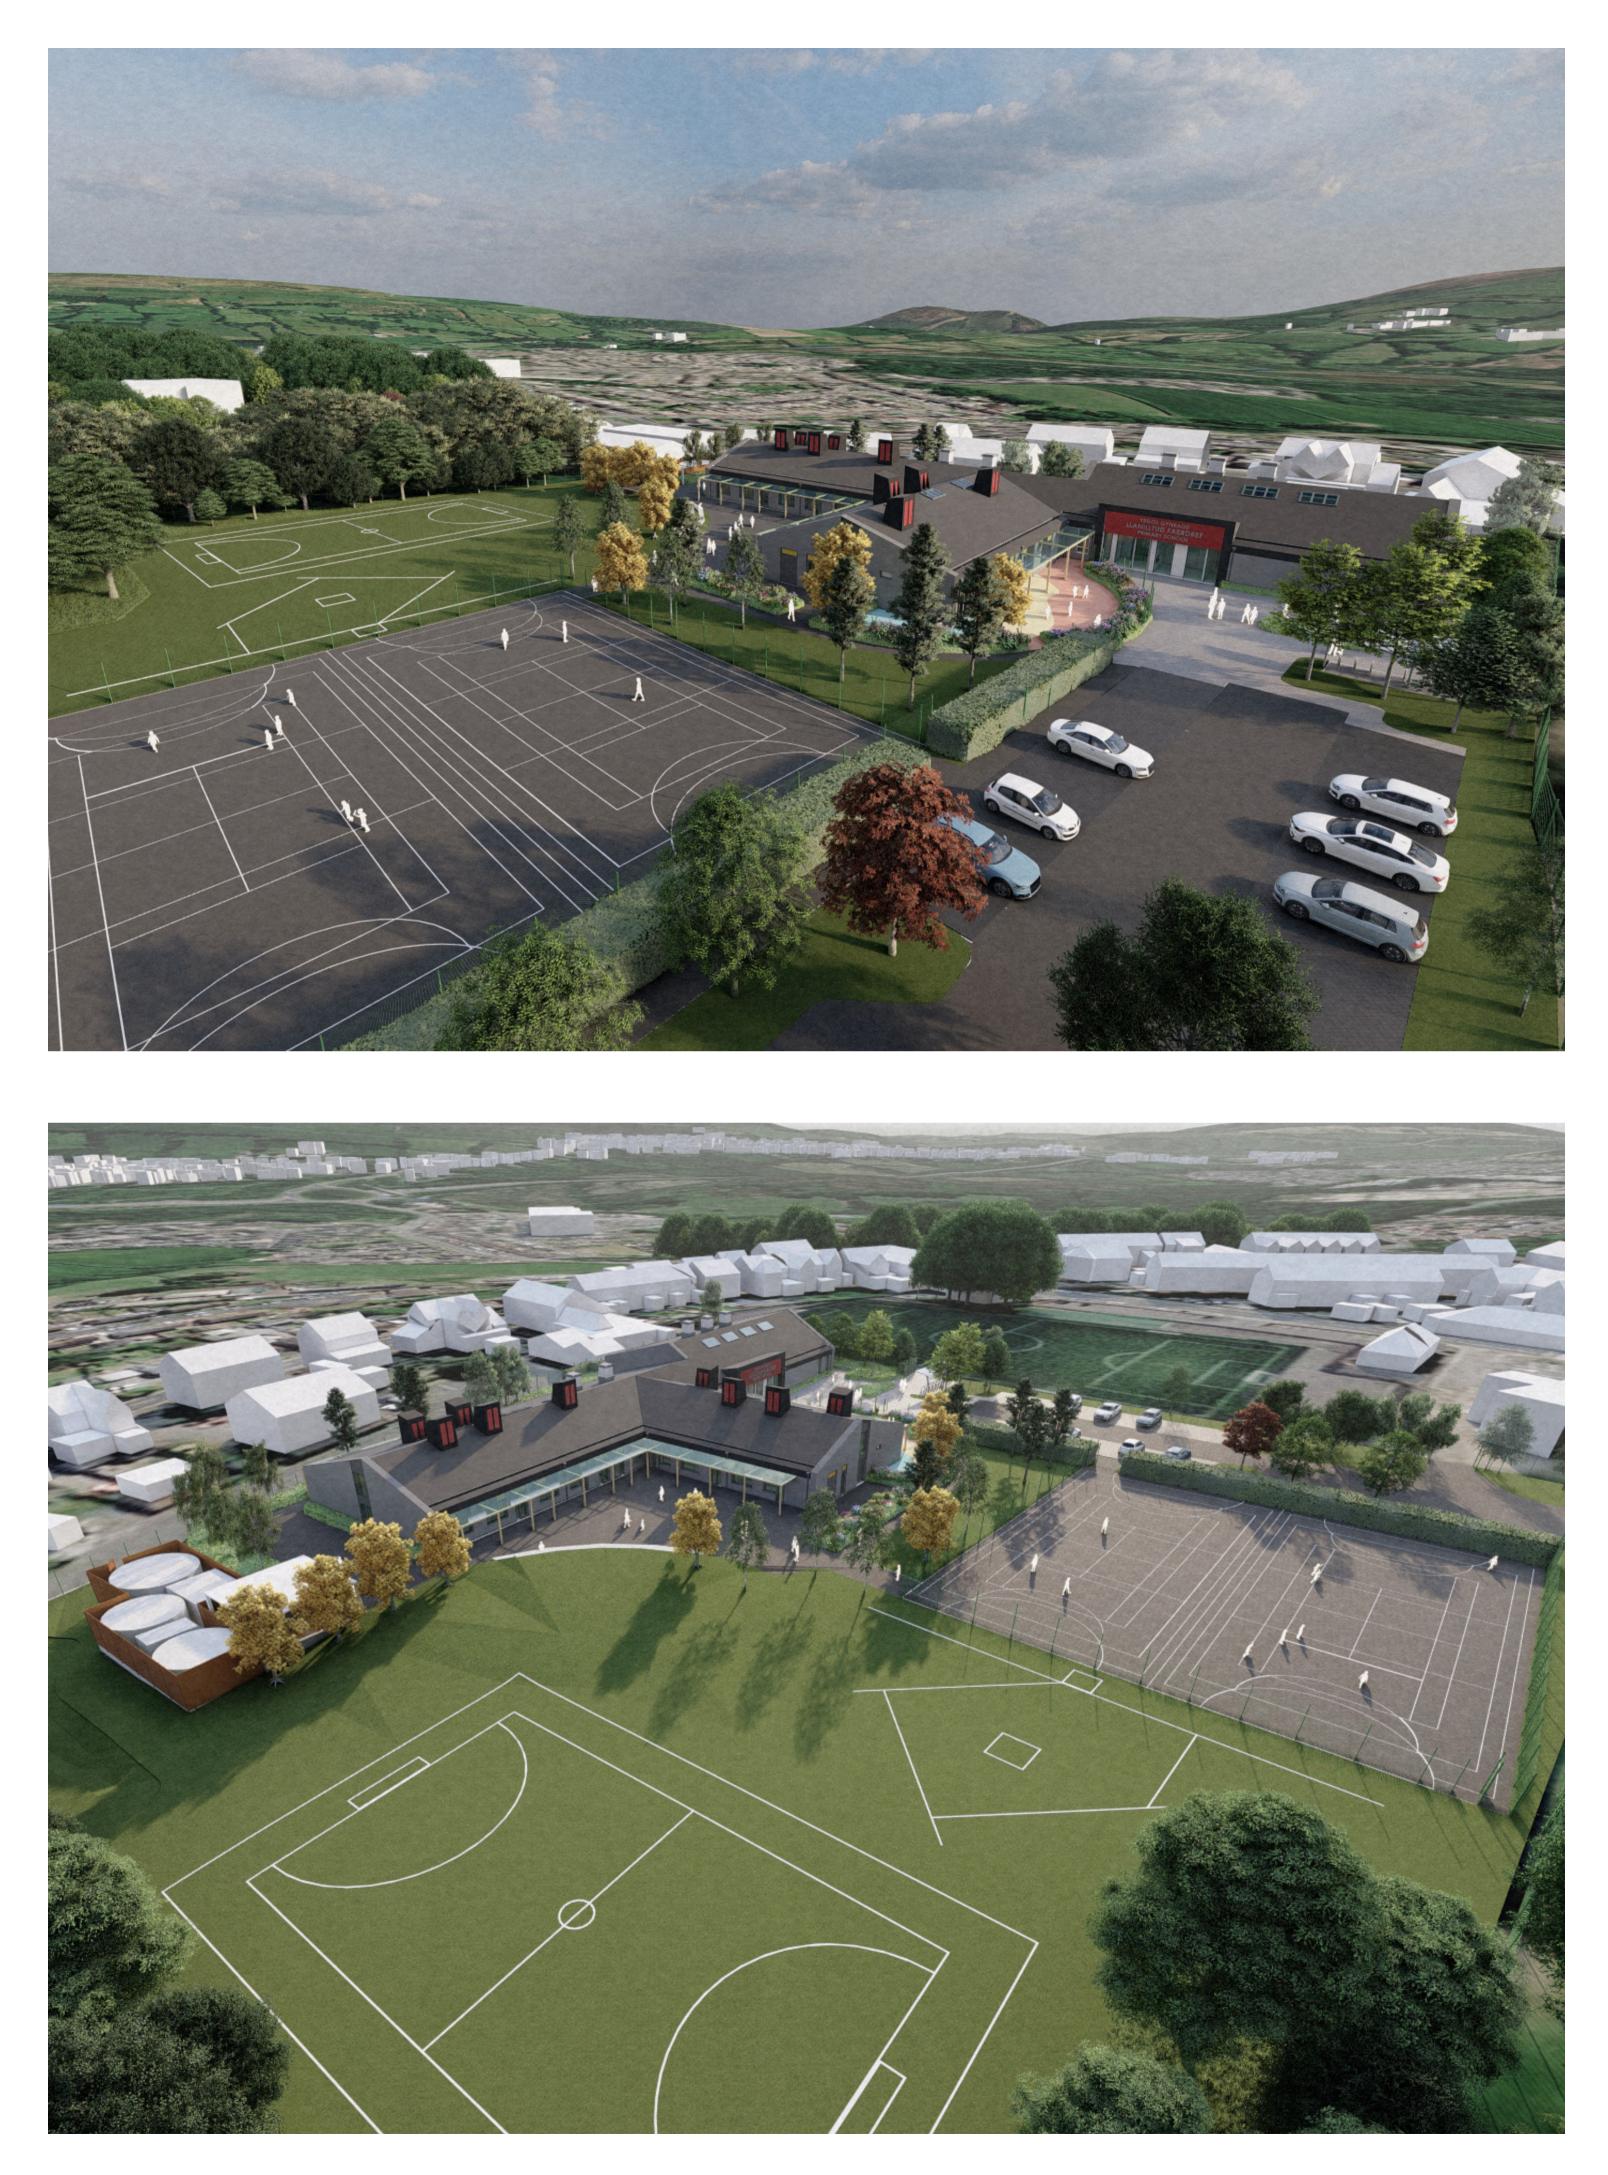

Ares Landscape Architects
Sheffield | London | Cheltenham

51 Eyre Lane, Sheffield, S1 4RB

0114 276 2000

status S2 RIBA STAGE 3

CLIENT SHEPPARD ROBSON ARCHITECTS

PROJECT TITLE
LLANILLTUD FAERDREF PRIMARY SCHOOL

DRAWING TITLE
LANDSCAPE VISUALISATIONS