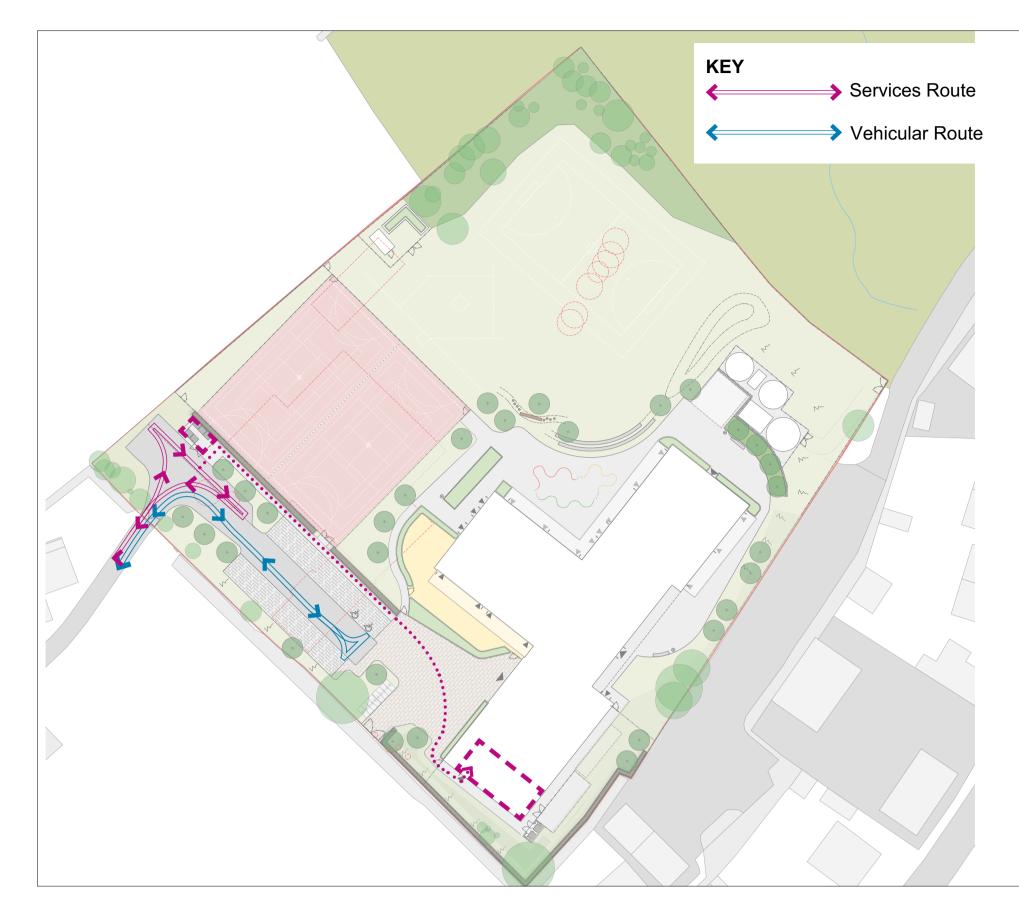

PEDESTRIAN AND CYCLIST CIRCULATION

FIRE TENDER CIRCULATION AND ACCESSIBILE FACADE

VEHICULAR AND SERVICES CIRCULATION

## Notes

1. Do not scale from this drawing

2. To be read in conjunction with Project Risk Register REF: XXX
 3. To be read in conjunction with all other Landscape Architect"s drawings

KEY

|            | SK      |                 |            | MITIGAT                                |                                                                                                         |                                         | DATE                  |
|------------|---------|-----------------|------------|----------------------------------------|---------------------------------------------------------------------------------------------------------|-----------------------------------------|-----------------------|
|            |         |                 |            |                                        |                                                                                                         |                                         |                       |
| R          | ES      | IDUAI           | L PR       | OJI                                    | ECT R                                                                                                   | ISK                                     | S                     |
|            |         |                 |            |                                        |                                                                                                         |                                         |                       |
|            |         |                 |            |                                        |                                                                                                         |                                         |                       |
|            |         |                 |            |                                        |                                                                                                         |                                         |                       |
|            |         |                 |            |                                        |                                                                                                         |                                         |                       |
|            |         |                 |            |                                        |                                                                                                         |                                         |                       |
| 9/10/2021  | P04     | Amended follo   | wing comme | inte                                   |                                                                                                         | MDS                                     |                       |
| 4/10/2021  | P04     | Issued for Plar |            | 1113                                   |                                                                                                         | MDS                                     | вн                    |
| 9/09/2021  | P02     | Issued for stag | -          |                                        |                                                                                                         | MDS                                     | BH                    |
| DATE       | REV     | DESCRIPTION     | OF REVISIO | лс                                     |                                                                                                         | DRAWN<br>BY                             | APPROVE               |
|            |         | D               |            |                                        |                                                                                                         | DI                                      |                       |
|            |         | R               | EVIS       |                                        | N)                                                                                                      |                                         |                       |
| _<br>L     | A N [   | <b>TES</b>      | E          | Gat<br>51  <br>She<br>S1<br>t: 0<br>e: | s Landscape<br>tecrasher,<br>Eyre Lane<br>offield<br>4RB<br>0114 276 200<br>hello@aresde<br>ares.eu.com | 00                                      |                       |
| CLIEN      | т:      |                 |            |                                        |                                                                                                         |                                         |                       |
| She        | ppa     | rd Robs         | on Ar      | chite                                  | ects                                                                                                    |                                         |                       |
| PROJE      | ECT TIT | LE :            |            |                                        |                                                                                                         |                                         |                       |
|            |         |                 | lref Pr    | rimar                                  | y Schoo                                                                                                 |                                         |                       |
|            |         |                 |            |                                        | <b>y co</b>                                                                                             |                                         |                       |
| DRAW       | ING TIT | LE :            |            |                                        |                                                                                                         |                                         |                       |
| Acc        | ess     | and Cir         | culati     | on                                     |                                                                                                         |                                         |                       |
| DRAWING S  | SCALE : |                 | DRAWN E    | 3Y :                                   |                                                                                                         | DRAWN                                   | DATE :                |
| NTS        |         |                 | MD         |                                        |                                                                                                         | 25/05                                   |                       |
| PAPER SIZI | E :     |                 | APPROVE    | ED BY :                                |                                                                                                         | ALA PRO                                 | јест сор<br><b>79</b> |
|            |         |                 |            |                                        |                                                                                                         | ,,,,,,,,,,,,,,,,,,,,,,,,,,,,,,,,,,,,,,, | 10                    |
| DRAW       | ING NU  | MBER :          |            |                                        | STATUS :                                                                                                | RE                                      | VISION :              |