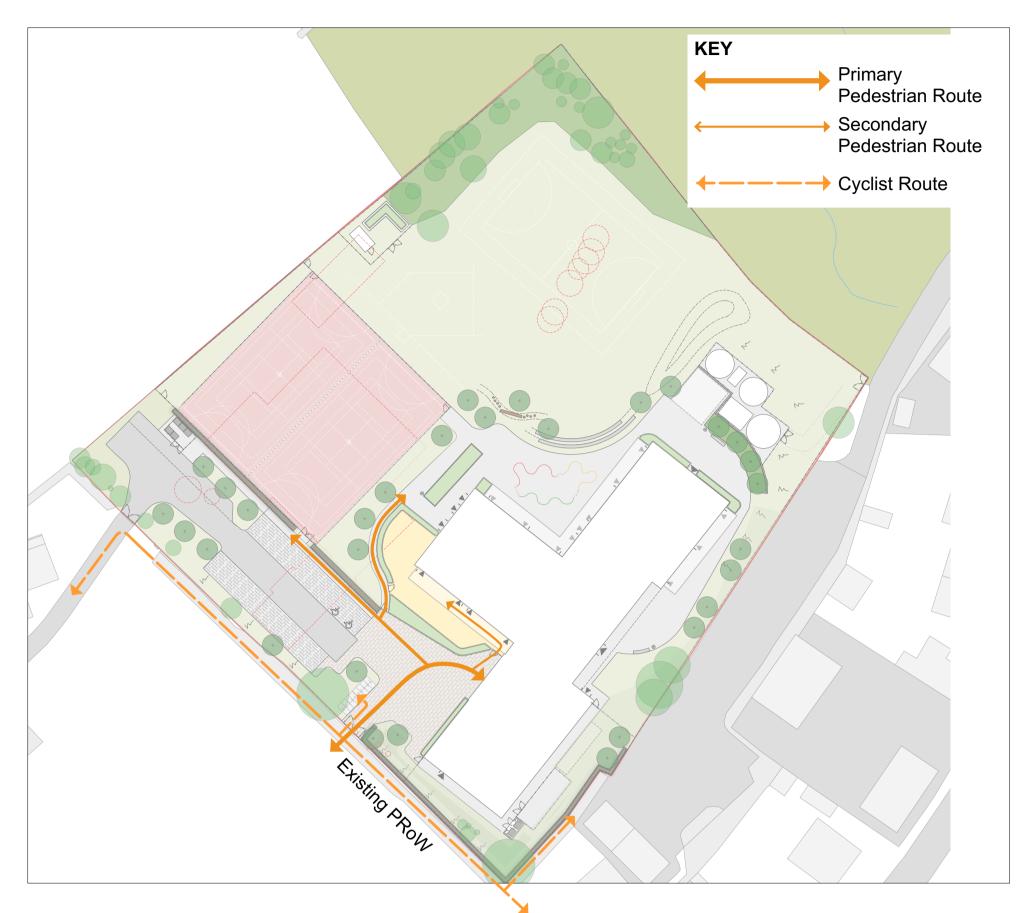

PEDESTRIAN AND CYCLIST CIRCULATION

FIRE TENDER CIRCULATION AND ACCESSIBILE FACADE

VEHICULAR AND SERVICES CIRCULATION

## Notes

1. Do not scale from this drawing

2. To be read in conjunction with Project Risk Register REF: XXX
 3. To be read in conjunction with all other Landscape Architect"s drawings

KEY

|            | SK      |                 |            | MITIGAT                                |                                                                                                         |                                         | DATE                  |
|------------|---------|-----------------|------------|----------------------------------------|---------------------------------------------------------------------------------------------------------|-----------------------------------------|-----------------------|
|            |         |                 |            |                                        |                                                                                                         |                                         |                       |
| R          | ES      | IDUAI           | L PR       | OJI                                    | ECT R                                                                                                   | ISK                                     | S                     |
|            |         |                 |            |                                        |                                                                                                         |                                         |                       |
|            |         |                 |            |                                        |                                                                                                         |                                         |                       |
|            |         |                 |            |                                        |                                                                                                         |                                         |                       |
|            |         |                 |            |                                        |                                                                                                         |                                         |                       |
|            |         |                 |            |                                        |                                                                                                         |                                         |                       |
| 9/10/2021  | P04     | Amended follo   | wing comme | inte                                   |                                                                                                         | MDS                                     |                       |
| 4/10/2021  | P04     | Issued for Plar |            | 1113                                   |                                                                                                         | MDS                                     | вн                    |
| 9/09/2021  | P02     | Issued for stag | -          |                                        |                                                                                                         | MDS                                     | BH                    |
| DATE       | REV     | DESCRIPTION     | OF REVISIO | лс                                     |                                                                                                         | DRAWN<br>BY                             | APPROVE               |
|            |         | D               |            |                                        |                                                                                                         | DI                                      |                       |
|            |         | R               | EVIS       |                                        | N)                                                                                                      |                                         |                       |
| _<br>L     | A N [   | <b>TES</b>      | E          | Gat<br>51  <br>She<br>S1<br>t: 0<br>e: | s Landscape<br>tecrasher,<br>Eyre Lane<br>offield<br>4RB<br>0114 276 200<br>hello@aresde<br>ares.eu.com | 00                                      |                       |
| CLIEN      | т:      |                 |            |                                        |                                                                                                         |                                         |                       |
| She        | ppa     | rd Robs         | on Ar      | chite                                  | ects                                                                                                    |                                         |                       |
| PROJE      | ECT TIT | LE :            |            |                                        |                                                                                                         |                                         |                       |
|            |         |                 | lref Pr    | rimar                                  | y Schoo                                                                                                 |                                         |                       |
|            |         |                 |            |                                        | <b>y co</b>                                                                                             |                                         |                       |
| DRAW       | ING TIT | LE :            |            |                                        |                                                                                                         |                                         |                       |
| Acc        | ess     | and Cir         | culati     | on                                     |                                                                                                         |                                         |                       |
| DRAWING S  | SCALE : |                 | DRAWN E    | 3Y :                                   |                                                                                                         | DRAWN                                   | DATE :                |
| NTS        |         |                 | MD         |                                        |                                                                                                         | 25/05                                   |                       |
| PAPER SIZI | E :     |                 | APPROVE    | ED BY :                                |                                                                                                         | ALA PRO                                 | јест сор<br><b>79</b> |
|            |         |                 |            |                                        |                                                                                                         | ,,,,,,,,,,,,,,,,,,,,,,,,,,,,,,,,,,,,,,, | 10                    |
| DRAW       | ING NU  | MBER :          |            |                                        | STATUS :                                                                                                | RE                                      | VISION :              |