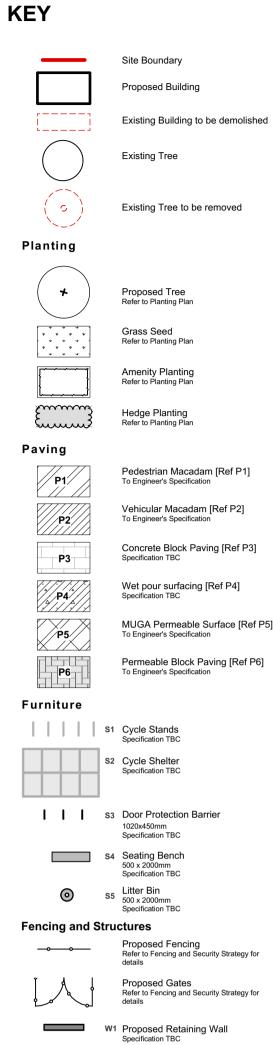

## Existing tree removed

Proposed tree To include native species as RCT tree policy

play opportunities

Rain Gardens

•

Proposed hedge Comprised of more than one native species

DATE MITIGATED ID RISK MITIGATION **RESIDUAL PROJECT RISKS** MDS BH MDS BH DRAWN APPROVED BY BY 04/10/2021 P02 Issued for Planning 04/10/2021 P01 Issued for stage 3 DATE REV DESCRIPTION OF REVISION REVISIONS STATUS S2 - FOR PLANNING Ares Landscape Architects LTD Gatecrasher, 51 Eyre Lane Sheffield S1 4RB ares L A N D S C A P E A R C H I T E C T S t: 0114 276 2000 e: hello@aresdesign.co.uk w: ares.eu.com CLIENT : Sheppard Robson Architects PROJECT TITLE :

2. To be read in conjunction with Project Risk Register REF: XXX 3. To be read in conjunction with all other Landscape Architect"s drawings

Concrete Block Paving [Ref P3] Specification TBC Wet pour surfacing [Ref P4] Specification TBC MUGA Permeable Surface [Ref P5] To Engineer's Specification Permeable Block Paving [Ref P6] To Engineer's Specification s3 Door Protection Barrier Specification TBC S4 Seating Bench 500 x 2000mm Specification TBC Litter Bin 500 x 2000mm Specification TBC Proposed Fencing Refer to Fencing and Security Strategy for details Proposed Gates Refer to Fencing and Security Strategy for

S6 Canopy / Building Overhang

Ares Landscape Architects LTD Gatecrasher, 51 Eyre Lane Sheffield S1 4RB t: 0114 276 2000 e: hello@aresdesign.co.uk w: ares.eu.com

Sheppard Robson Architects

ares

L A N D S C A P E A R C H I T E C T S