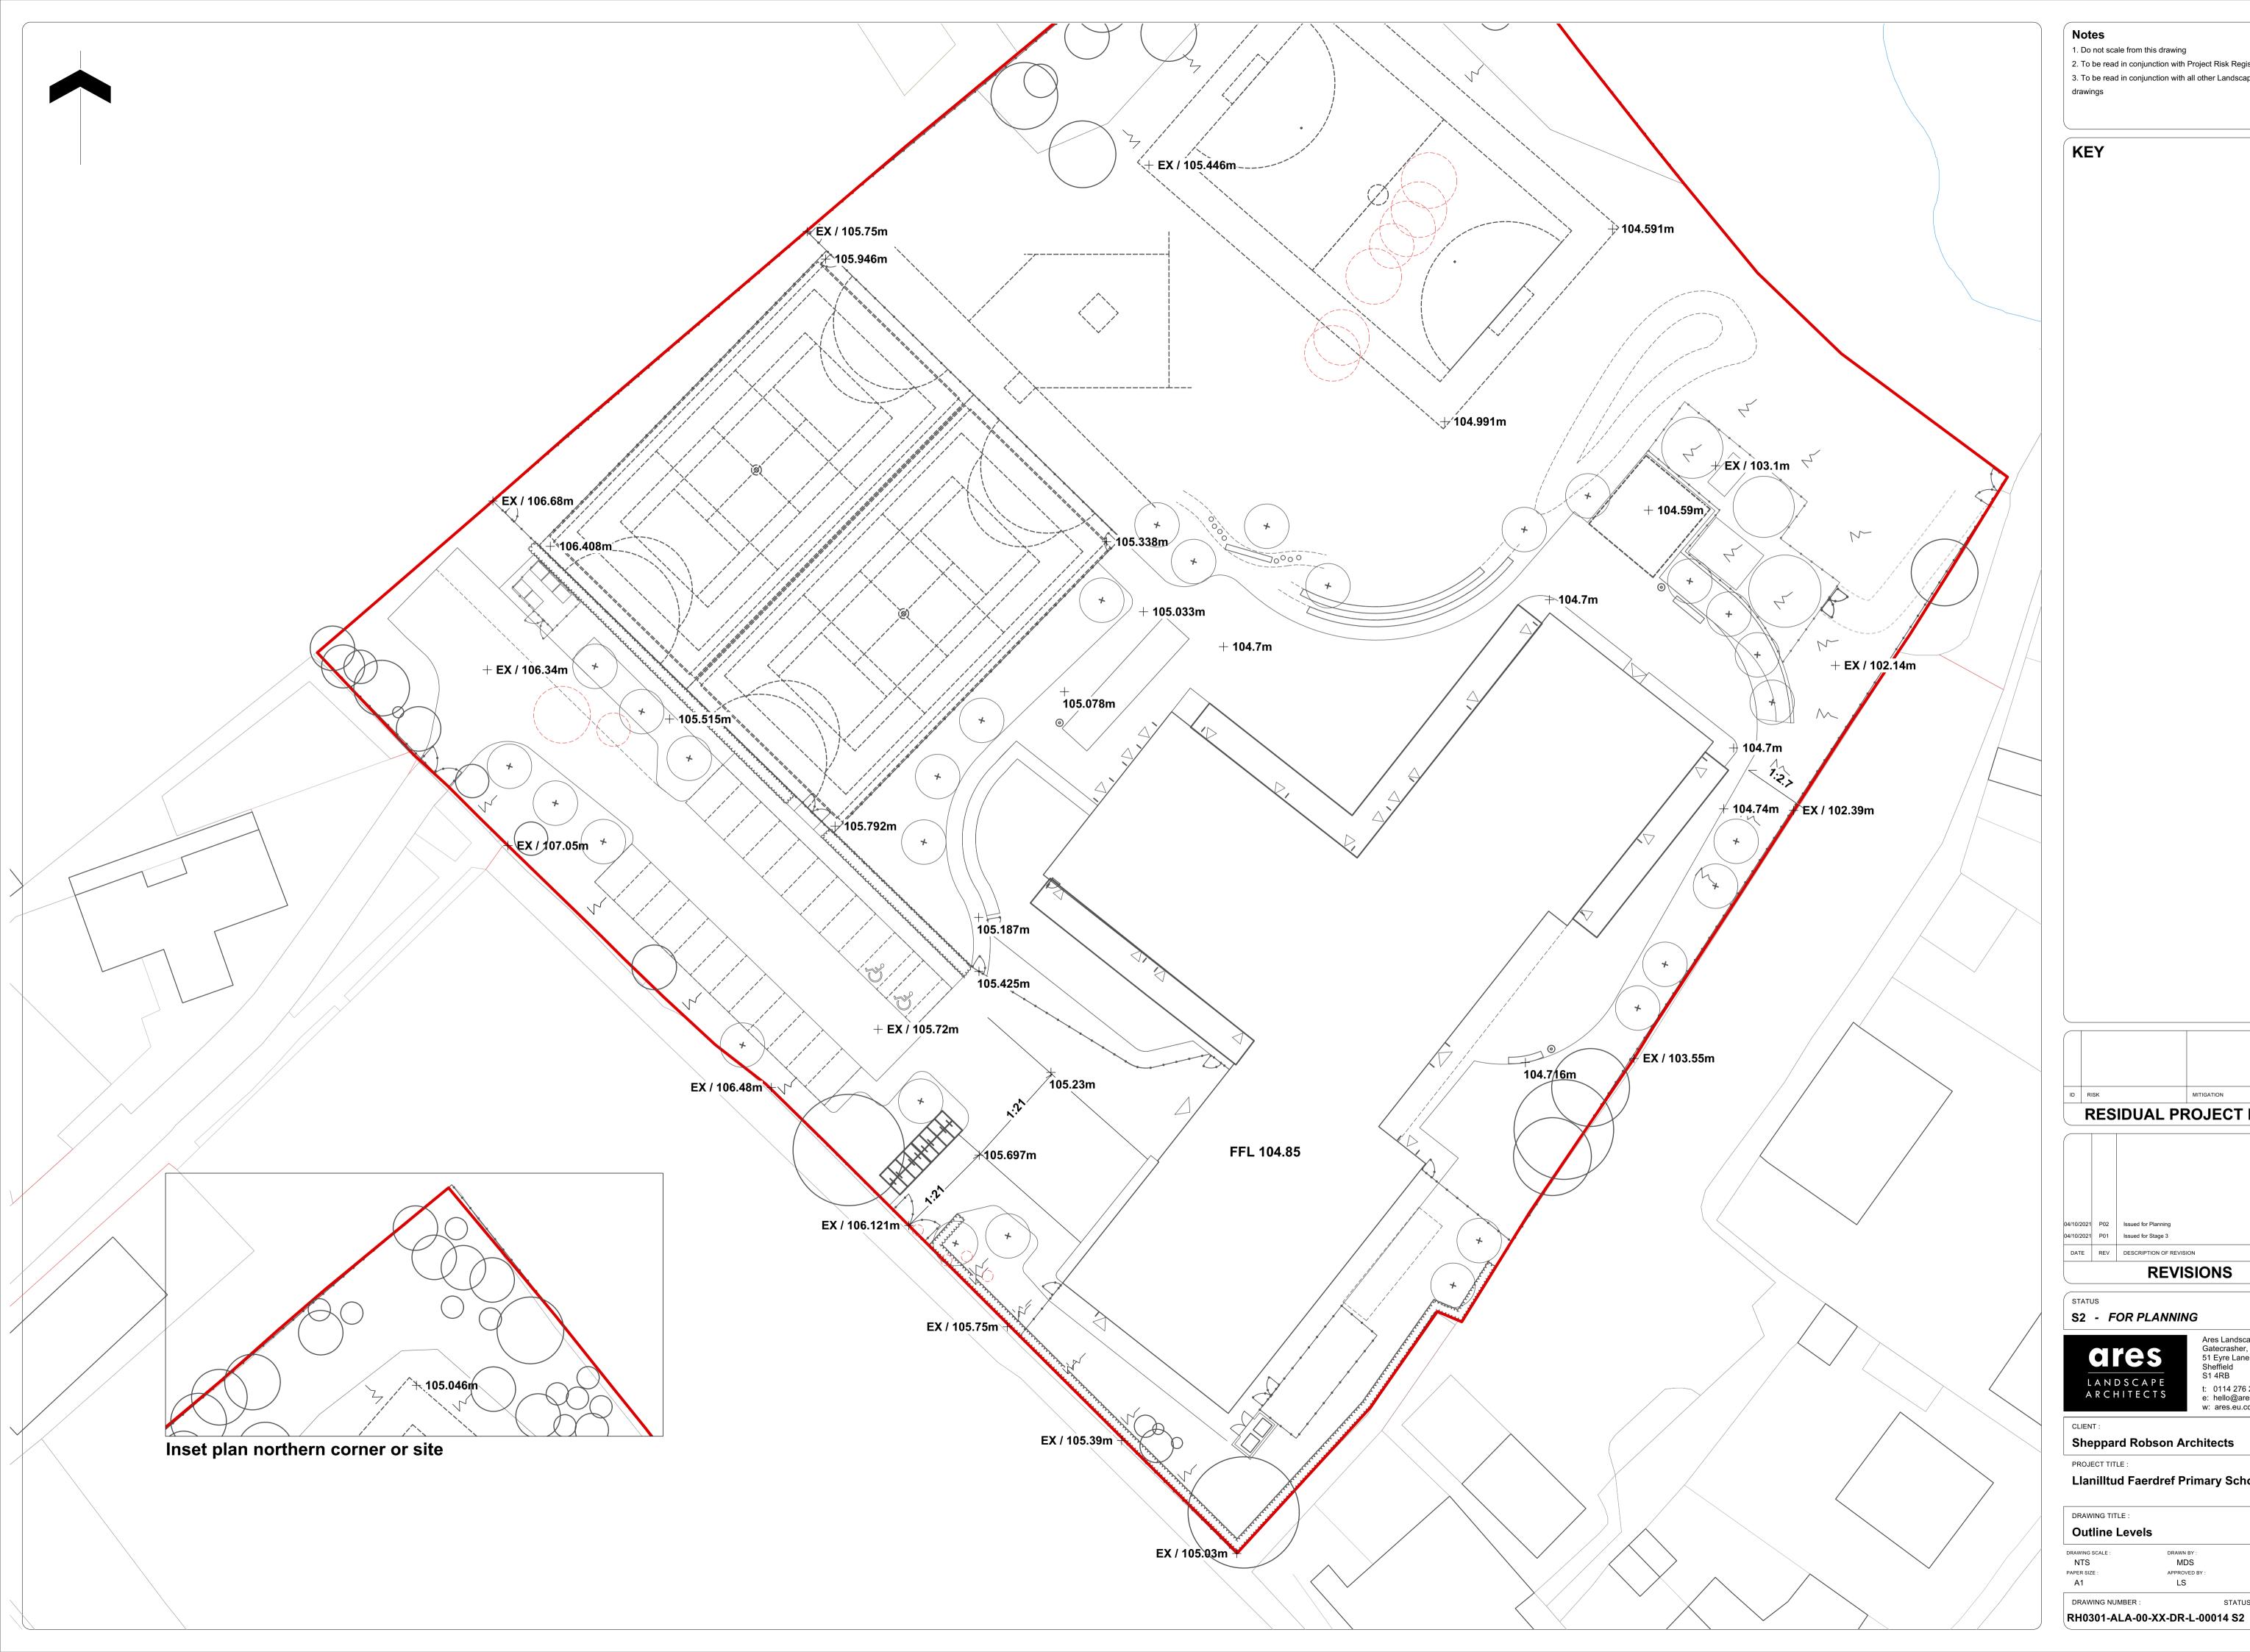

1. Do not scale from this drawing

2. To be read in conjunction with Project Risk Register REF: XXX3. To be read in conjunction with all other Landscape Architect"s drawings

Existing tree retained

indicates. Single species as NCF free poincy as a climate change resilience measure. Trees on rain gardens to have tolerant of drought and water-logging

## Existing tree removed

Proposed tree To include native species as RCT tree policy

play opportunities

Rain Gardens

•

Proposed hedge Comprised of more than one native species

DATE MITIGATED ID RISK MITIGATION **RESIDUAL PROJECT RISKS** MDS BH MDS BH DRAWN APPROVED BY BY 04/10/2021 P02 Issued for Planning 04/10/2021 P01 Issued for stage 3 DATE REV DESCRIPTION OF REVISION REVISIONS STATUS S2 - FOR PLANNING Ares Landscape Architects LTD Gatecrasher, 51 Eyre Lane Sheffield S1 4RB ares L A N D S C A P E A R C H I T E C T S t: 0114 276 2000 e: hello@aresdesign.co.uk w: ares.eu.com CLIENT : Sheppard Robson Architects PROJECT TITLE :