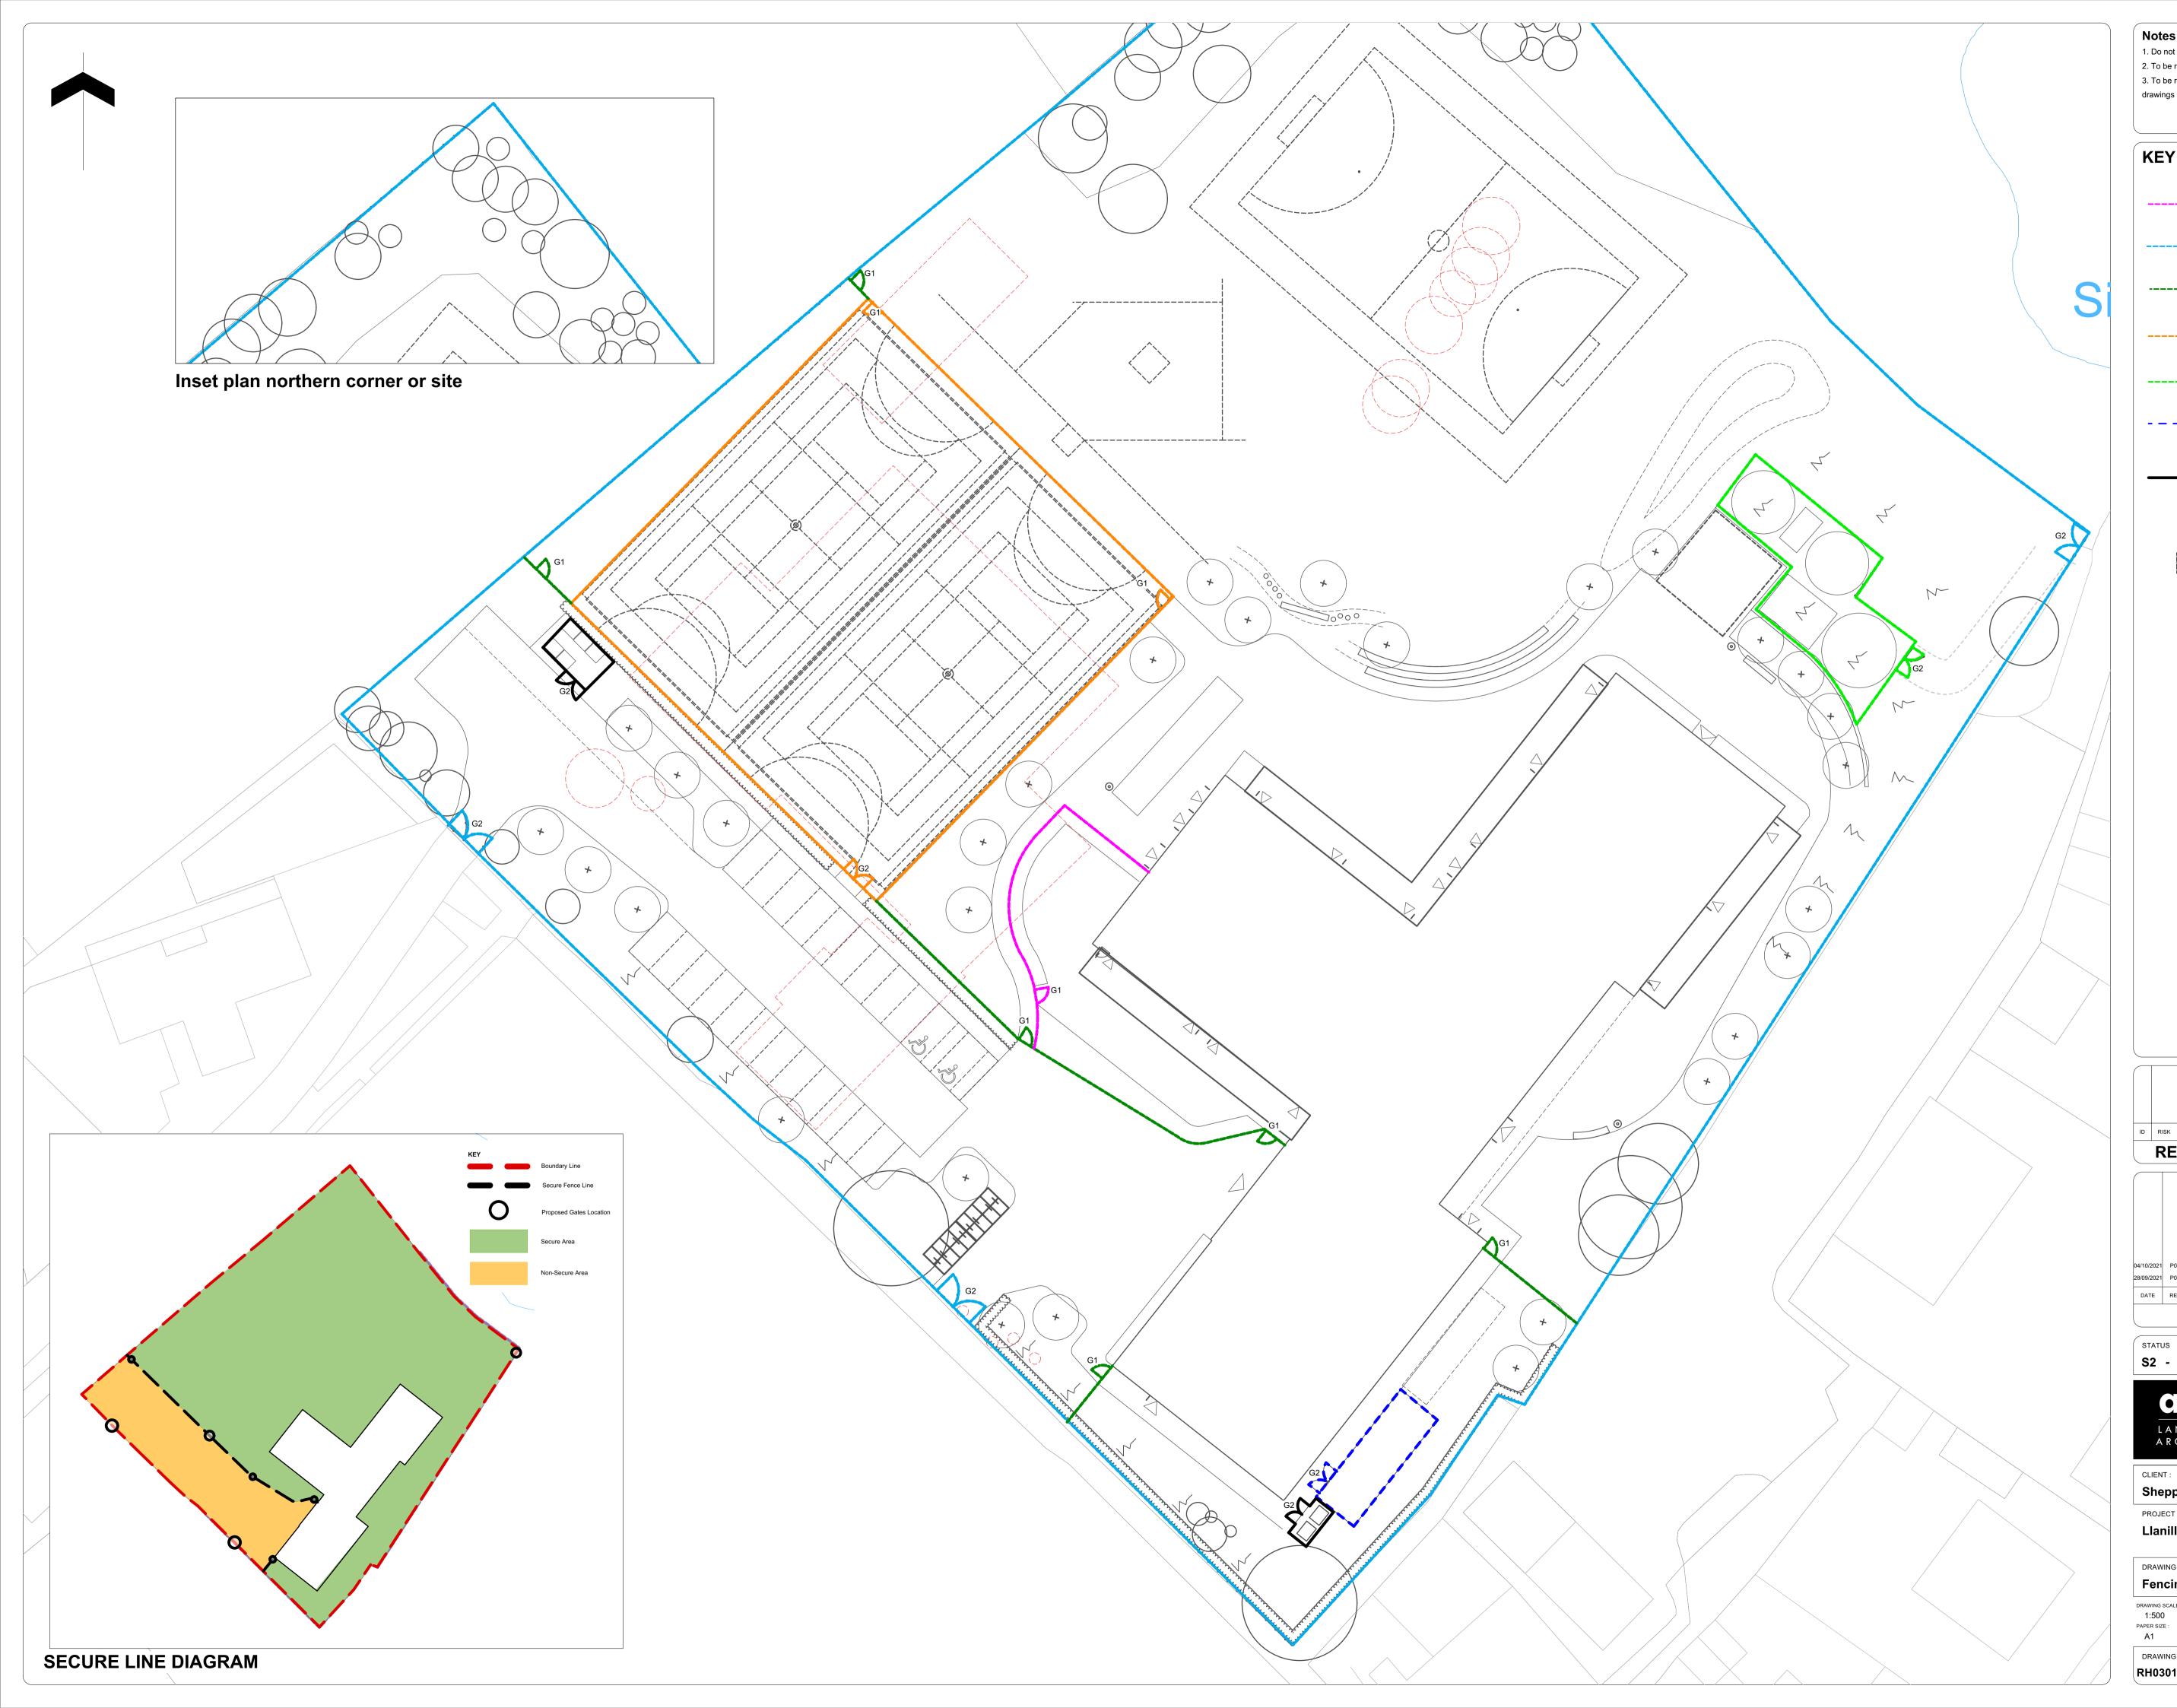

# Metal Hoop Top Fencing 1.2m Height Specification TBC

Perimeter Security Fencing 2.4m Height Weldmesh Specification TBC Internal Security Fencing 1.8m Height Weldmesh Specification TBC MUGA Sports Fencing 3m Height Weldmesh Specification TBC Sprinkler Tank Fencing 3m Height Closeboard Timber Specification TBC Air Source Heat Pump Fencing 1.8m Height Metal Louvers Specification TBC Bin Store Enclosure Brick Specification TBC Single Leaf Gates
Specification TBC Double Leaf Gates Specification TBC

## DATE MITIGATED ID RISK MITIGATION **RESIDUAL PROJECT RISKS** MDS BH MDS BH DRAWN APPROVED BY BY 04/10/2021 P03 Issued for Planning 28/09/2021 P02 Issued for Stage 3 DATE REV DESCRIPTION OF REVISION REVISIONS STATUS S2 - FOR PLANNING Ares Landscape Architects LTD Gatecrasher, 51 Eyre Lane Sheffield S1 4RB ares L A N D S C A P E A R C H I T E C T S

t: 0114 276 2000 e: hello@aresdesign.co.uk w: ares.eu.com

Sheppard Robson Architects PROJECT TITLE :

Llanilltud Faerdref Primary School

| DRAWING TITLE :  |               |          |                   |
|------------------|---------------|----------|-------------------|
| Fencing and      | Security Stra | itegy    |                   |
| DRAWING SCALE :  | DRAWN BY :    |          | DRAWN DATE :      |
| 1:500            | MDS           |          | 25/05/2021        |
| PAPER SIZE :     | APPROVED BY : |          | ALA PROJECT CODE: |
| A1               | LS            |          | ALA679            |
| DRAWING NUMBER : |               | STATUS : | <b>REVISION</b> : |
| RH0301-ALA-0     | 0-XX-DR-L-000 | 07 S2    | P03               |