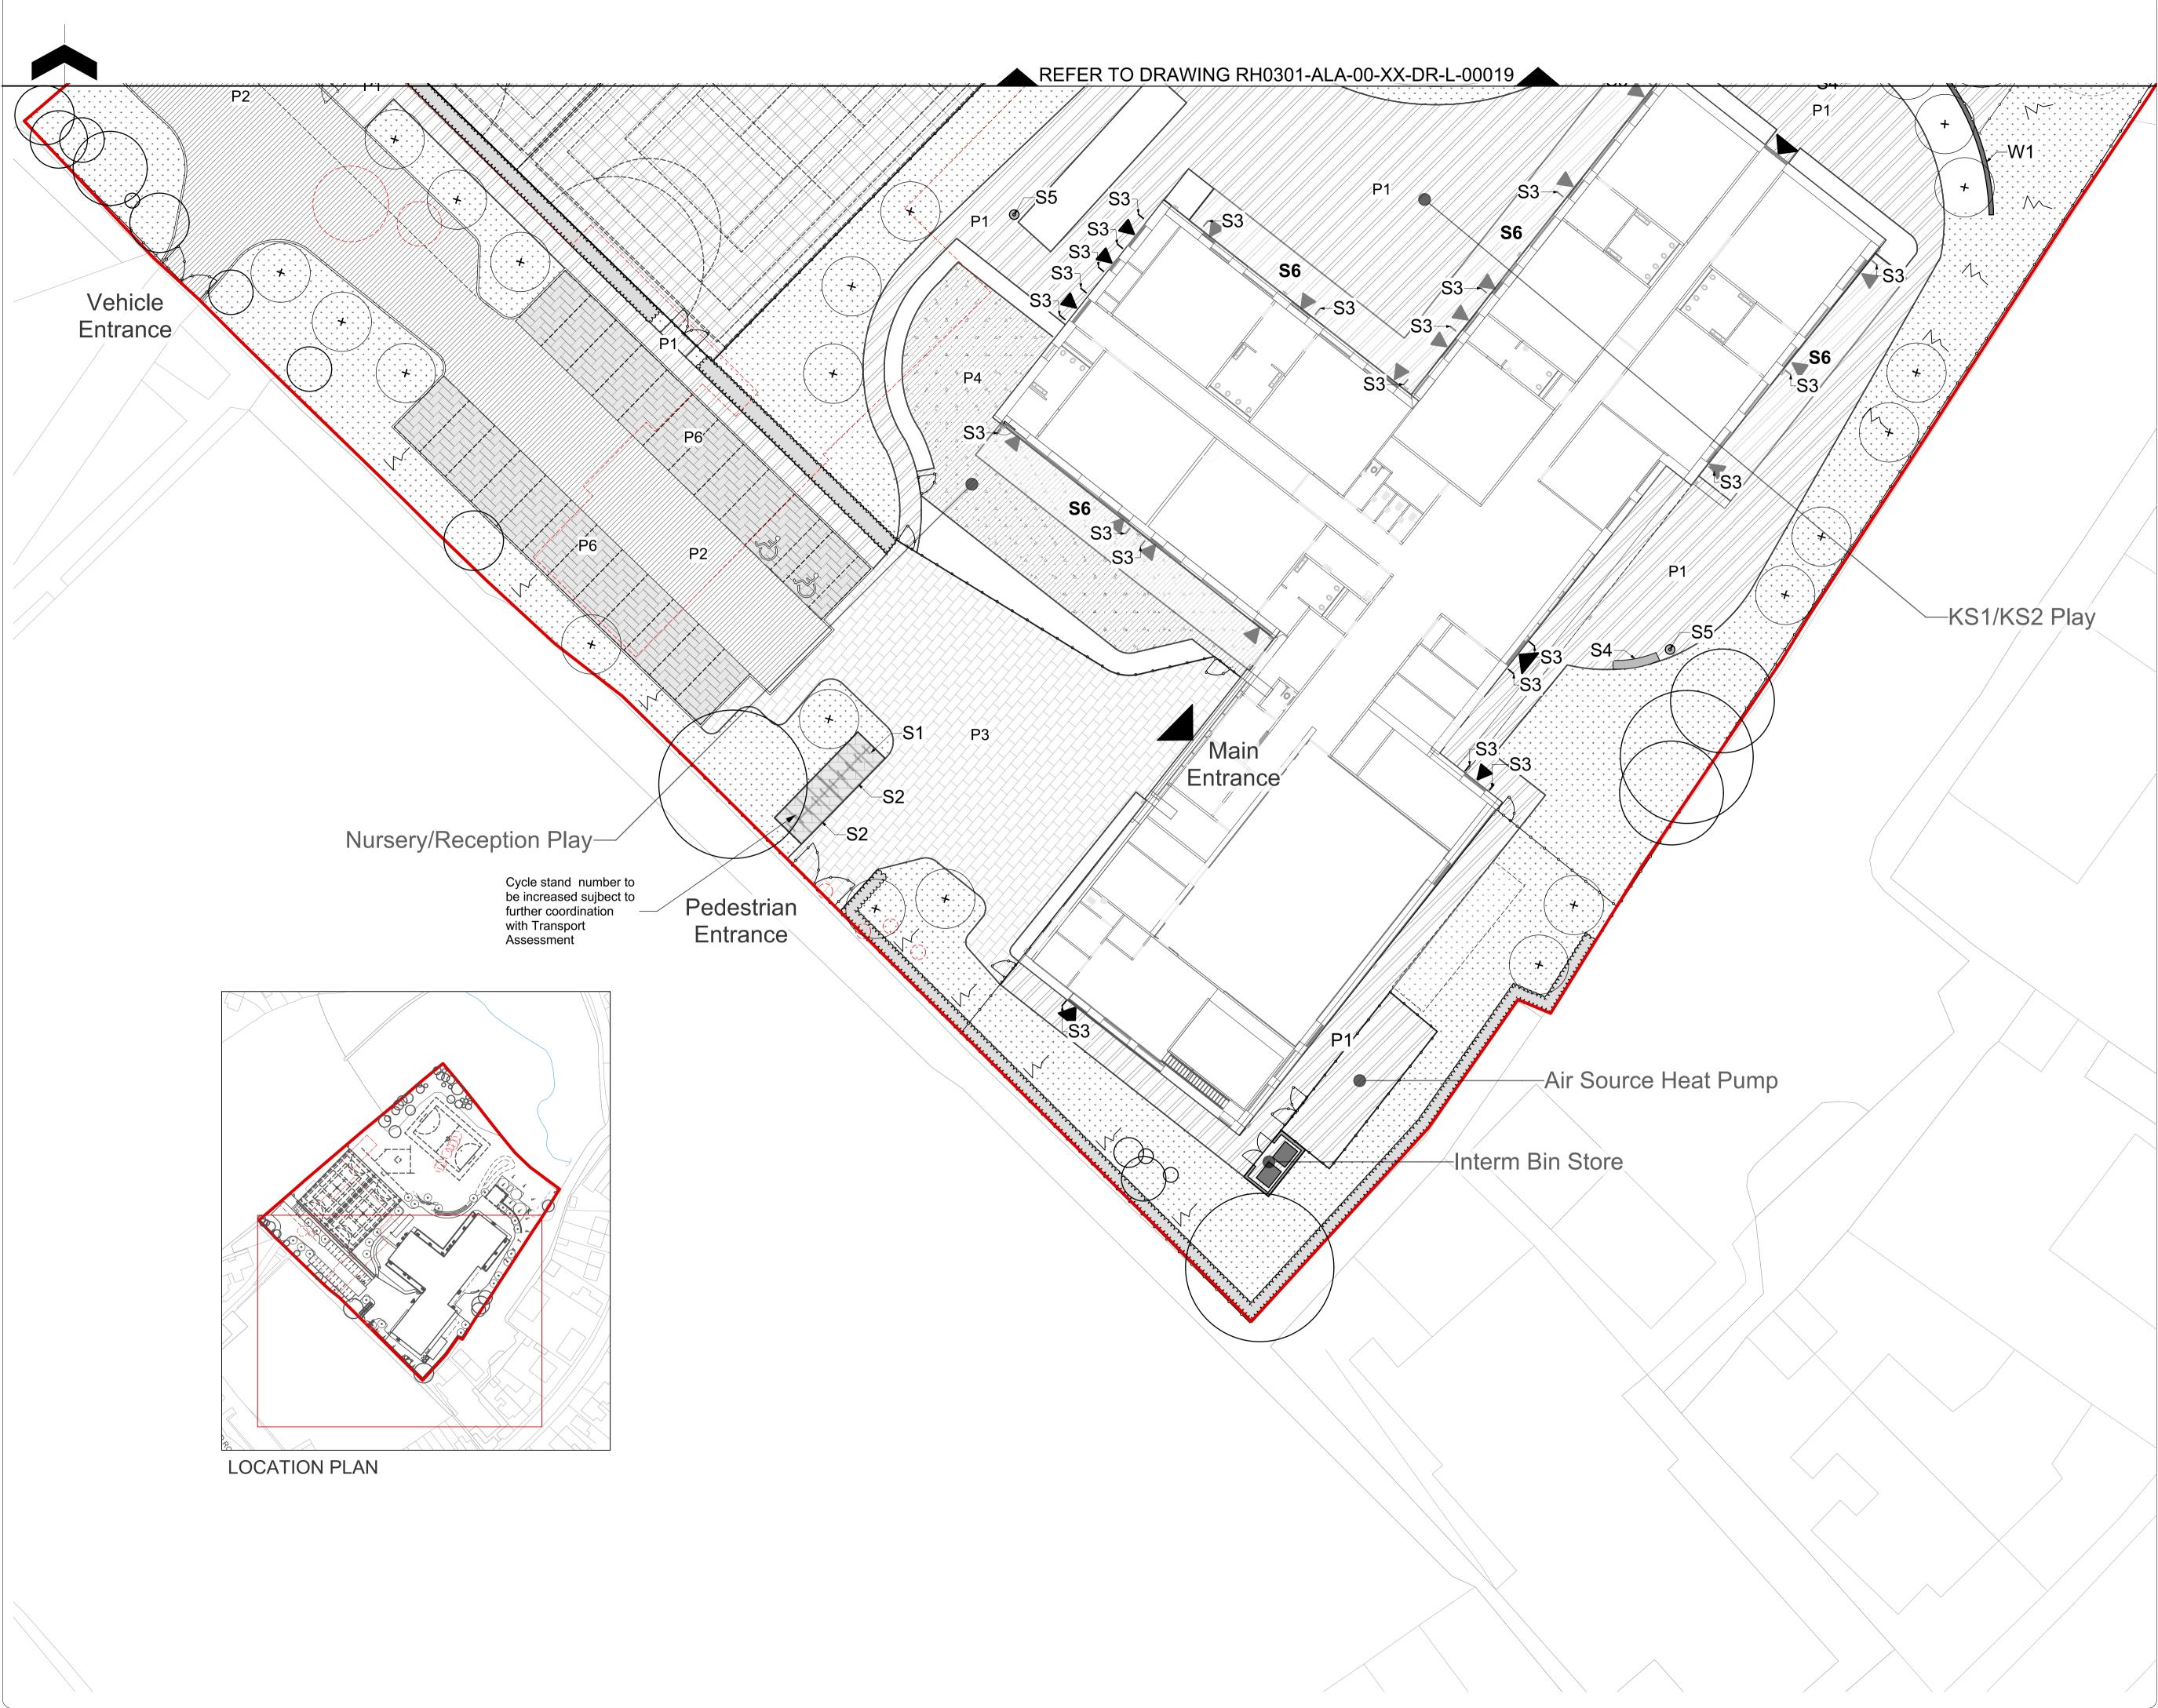

1. Do not scale from this drawing

2. To be read in conjunction with Project Risk Register REF: XXX 3. To be read in conjunction with all other Landscape Architect"s drawings

PEDESTRIAN AND CYCLIST CIRCULATION

FIRE TENDER CIRCULATION AND ACCESSIBILE FACADE

VEHICULAR AND SERVICES CIRCULATION

## Notes

1. Do not scale from this drawing

2. To be read in conjunction with Project Risk Register REF: XXX
 3. To be read in conjunction with all other Landscape Architect"s drawings

KEY

|            | SK      |                 |            | MITIGAT                                |                                                                                                         |                                         | DATE                  |
|------------|---------|-----------------|------------|----------------------------------------|---------------------------------------------------------------------------------------------------------|-----------------------------------------|-----------------------|
|            |         |                 |            |                                        |                                                                                                         |                                         |                       |
| R          | ES      | IDUAI           | L PR       | OJI                                    | ECT R                                                                                                   | ISK                                     | S                     |
|            |         |                 |            |                                        |                                                                                                         |                                         |                       |
|            |         |                 |            |                                        |                                                                                                         |                                         |                       |
|            |         |                 |            |                                        |                                                                                                         |                                         |                       |
|            |         |                 |            |                                        |                                                                                                         |                                         |                       |
|            |         |                 |            |                                        |                                                                                                         |                                         |                       |
| 9/10/2021  | P04     | Amended follo   | wing comme | inte                                   |                                                                                                         | MDS                                     |                       |
| 4/10/2021  | P04     | Issued for Plar |            | 1113                                   |                                                                                                         | MDS                                     | вн                    |
| 9/09/2021  | P02     | Issued for stag | -          |                                        |                                                                                                         | MDS                                     | BH                    |
| DATE       | REV     | DESCRIPTION     | OF REVISIO | лс                                     |                                                                                                         | DRAWN<br>BY                             | APPROVE               |
|            |         | D               |            |                                        |                                                                                                         | DI                                      |                       |
|            |         | R               | EVIS       |                                        | N)                                                                                                      |                                         |                       |
| _<br>L     | A N [   | <b>TES</b>      | E          | Gat<br>51  <br>She<br>S1<br>t: 0<br>e: | s Landscape<br>tecrasher,<br>Eyre Lane<br>offield<br>4RB<br>0114 276 200<br>hello@aresde<br>ares.eu.com | 00                                      |                       |
| CLIEN      | т:      |                 |            |                                        |                                                                                                         |                                         |                       |
| She        | ppa     | rd Robs         | on Ar      | chite                                  | ects                                                                                                    |                                         |                       |
| PROJE      | ECT TIT | LE :            |            |                                        |                                                                                                         |                                         |                       |
|            |         |                 | lref Pr    | rimar                                  | y Schoo                                                                                                 |                                         |                       |
|            |         |                 |            |                                        | <b>y co</b>                                                                                             |                                         |                       |
| DRAW       | ING TIT | LE :            |            |                                        |                                                                                                         |                                         |                       |
| Acc        | ess     | and Cir         | culati     | on                                     |                                                                                                         |                                         |                       |
| DRAWING S  | SCALE : |                 | DRAWN E    | 3Y :                                   |                                                                                                         | DRAWN                                   | DATE :                |
| NTS        |         |                 | MD         |                                        |                                                                                                         | 25/05                                   |                       |
| PAPER SIZI | E :     |                 | APPROVE    | ED BY :                                |                                                                                                         | ALA PRO                                 | јест сор<br><b>79</b> |
|            |         |                 |            |                                        |                                                                                                         | ,,,,,,,,,,,,,,,,,,,,,,,,,,,,,,,,,,,,,,, | 10                    |
| DRAW       | ING NU  | MBER :          |            |                                        | STATUS :                                                                                                | RE                                      | VISION :              |