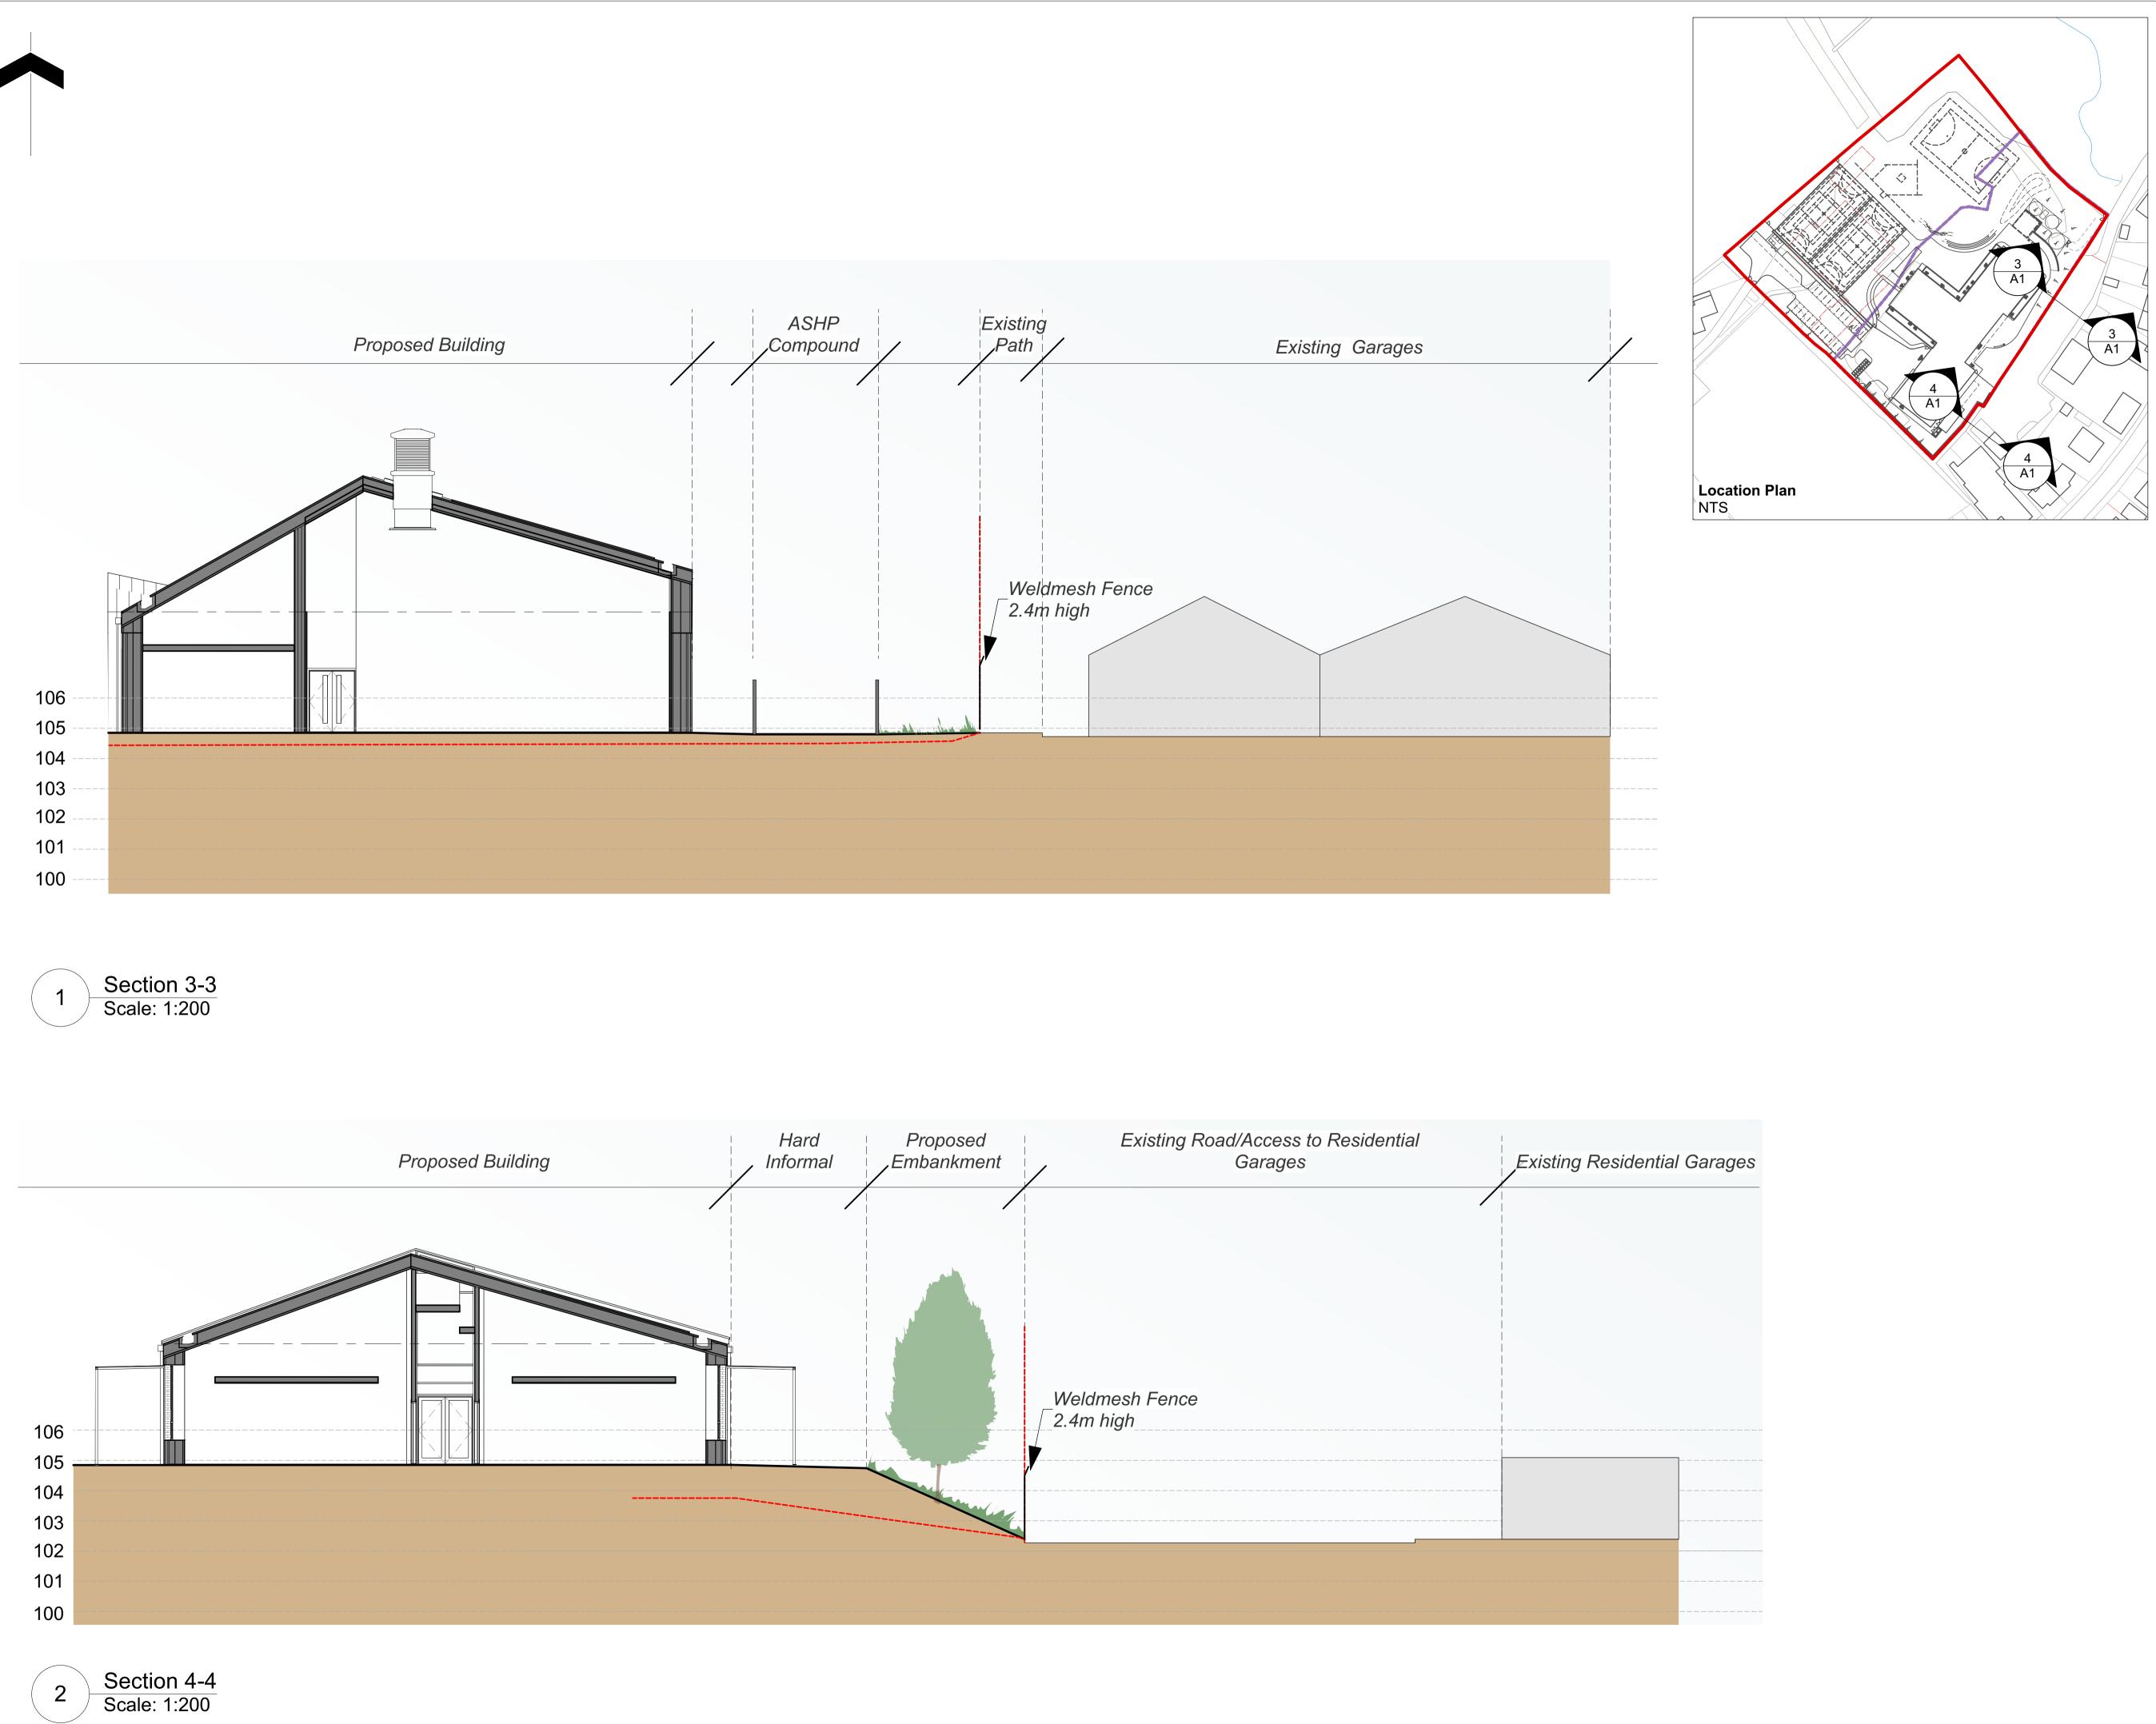

KEY

— — — — Existing Ground Level

- Proposed Ground Level

| ID F      | RISK       |                    | м                 | TIGATION                                                                                 |                | DATE<br>MITIGATED       |
|-----------|------------|--------------------|-------------------|------------------------------------------------------------------------------------------|----------------|-------------------------|
| F         | RESI       | DUAL               | PRC               | <b>JECT R</b>                                                                            | ISK            | S                       |
| $\square$ |            |                    |                   |                                                                                          |                |                         |
|           |            |                    |                   |                                                                                          |                |                         |
|           |            |                    |                   |                                                                                          |                |                         |
|           |            |                    |                   |                                                                                          |                |                         |
|           |            |                    |                   |                                                                                          |                |                         |
|           |            |                    |                   |                                                                                          |                |                         |
|           |            |                    |                   |                                                                                          |                |                         |
| DATE      | REV        | DESCRIPTION C      | F REVISION        |                                                                                          | DRAWN<br>BY    | APPROVE<br>BY           |
|           |            | RF                 | VISI              | ONS                                                                                      |                |                         |
|           |            | 1 \ L              |                   |                                                                                          |                |                         |
| S2        | - FC       | R PLAI             | NNING             |                                                                                          |                |                         |
|           |            | <b>es</b><br>scape |                   | Ares Landscape<br>Gatecrasher,<br>51 Eyre Lane<br>Sheffield<br>S1 4RB<br>t: 0114 276 200 |                | ects L I L              |
| A         | A R C H    | TECTS              | 5                 | e: hello@aresde<br>w: ares.eu.com                                                        |                | o.uk                    |
| CLIEI     | NT :       |                    |                   | · · · · · · · · · · · · · · · · · · ·                                                    |                |                         |
| Sh        | epparo     | Robsc              | on Arc            | hitects                                                                                  |                |                         |
| PRO       | IECT TITLE | :                  |                   |                                                                                          |                |                         |
| Lla       | nilltud    | Faerdr             | ef Prir           | nary Schoo                                                                               |                |                         |
| DRA       | VING TITLE | Ξ:                 |                   |                                                                                          |                |                         |
| Sit       | e Sect     | ions 2 c           | of 2              |                                                                                          |                |                         |
|           |            |                    | DRAWN BY :<br>MDS |                                                                                          | drawn<br>28/09 |                         |
| PAPER SI  | ZE :       |                    | APPROVED E        | 3Y :                                                                                     | ALA PRO        | oject code<br><b>79</b> |
| DRA       | VING NUM   | BER :              |                   | STATUS :                                                                                 | RE             | VISION :                |
| RH0       | 301-AL     | A-00-XX            | -DR-L-            | 00016 S2                                                                                 | I              | P01                     |