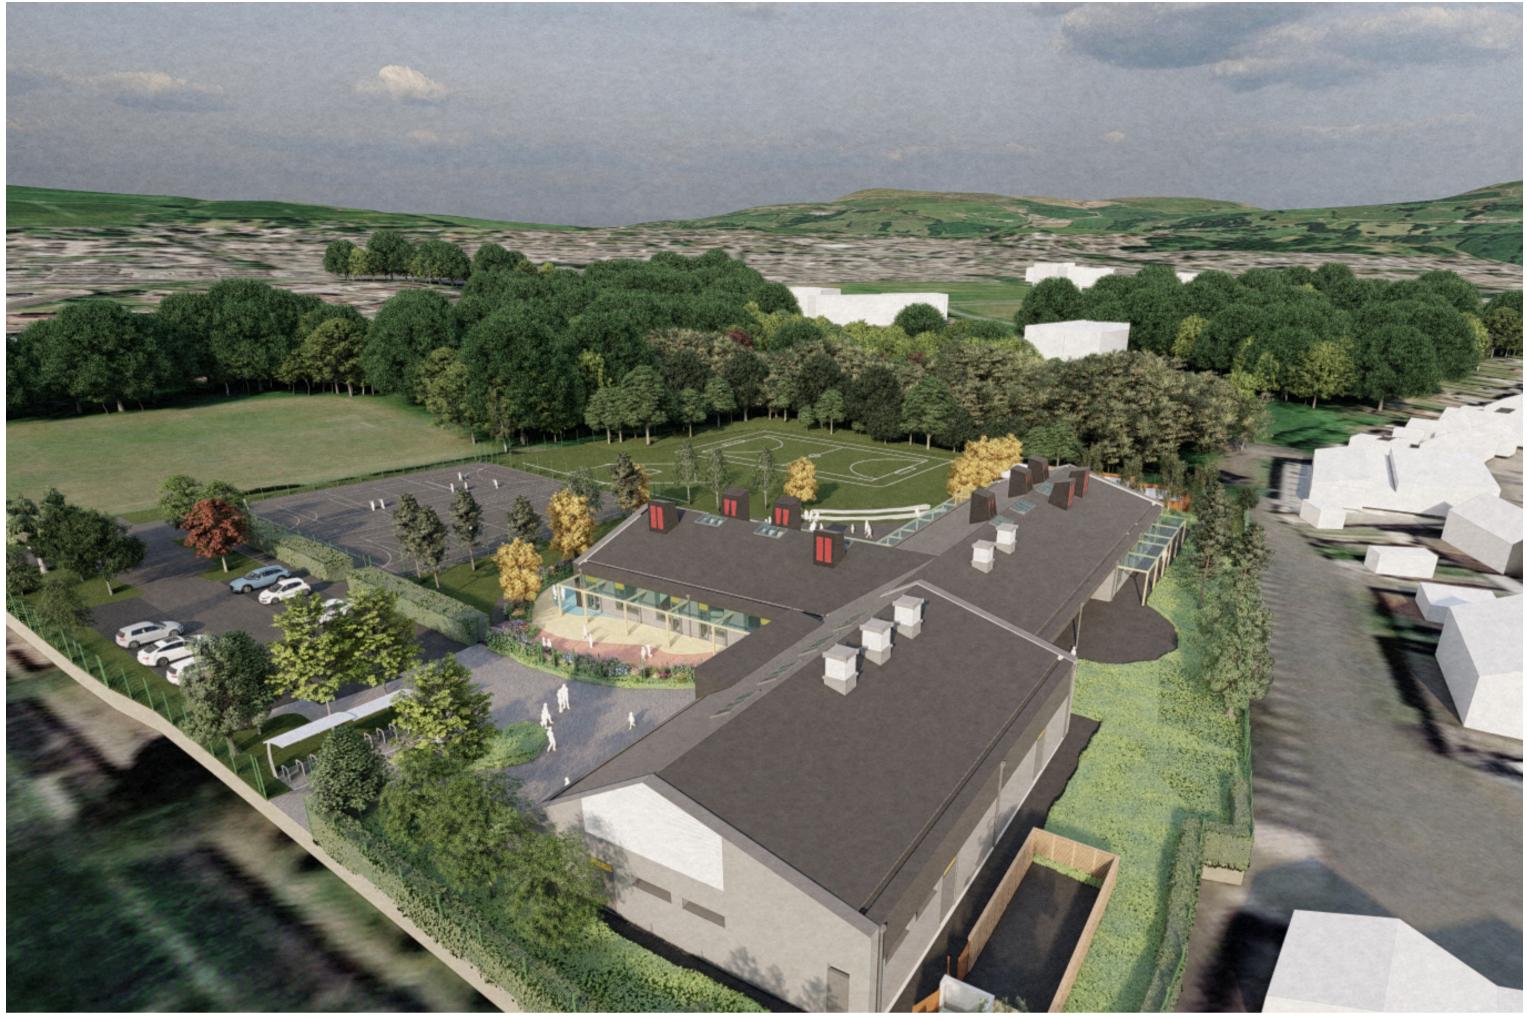

Ares Landscape Architects
Sheffield | London | Cheltenham

51 Eyre Lane, Sheffield, S1 4RB

0114 276 2000

status S2 RIBA STAGE 3

CLIENT SHEPPARD ROBSON ARCHITECTS

PROJECT TITLE
LLANILLTUD FAERDREF PRIMARY SCHOOL

DRAWING TITLE
LANDSCAPE VISUALISATIONS