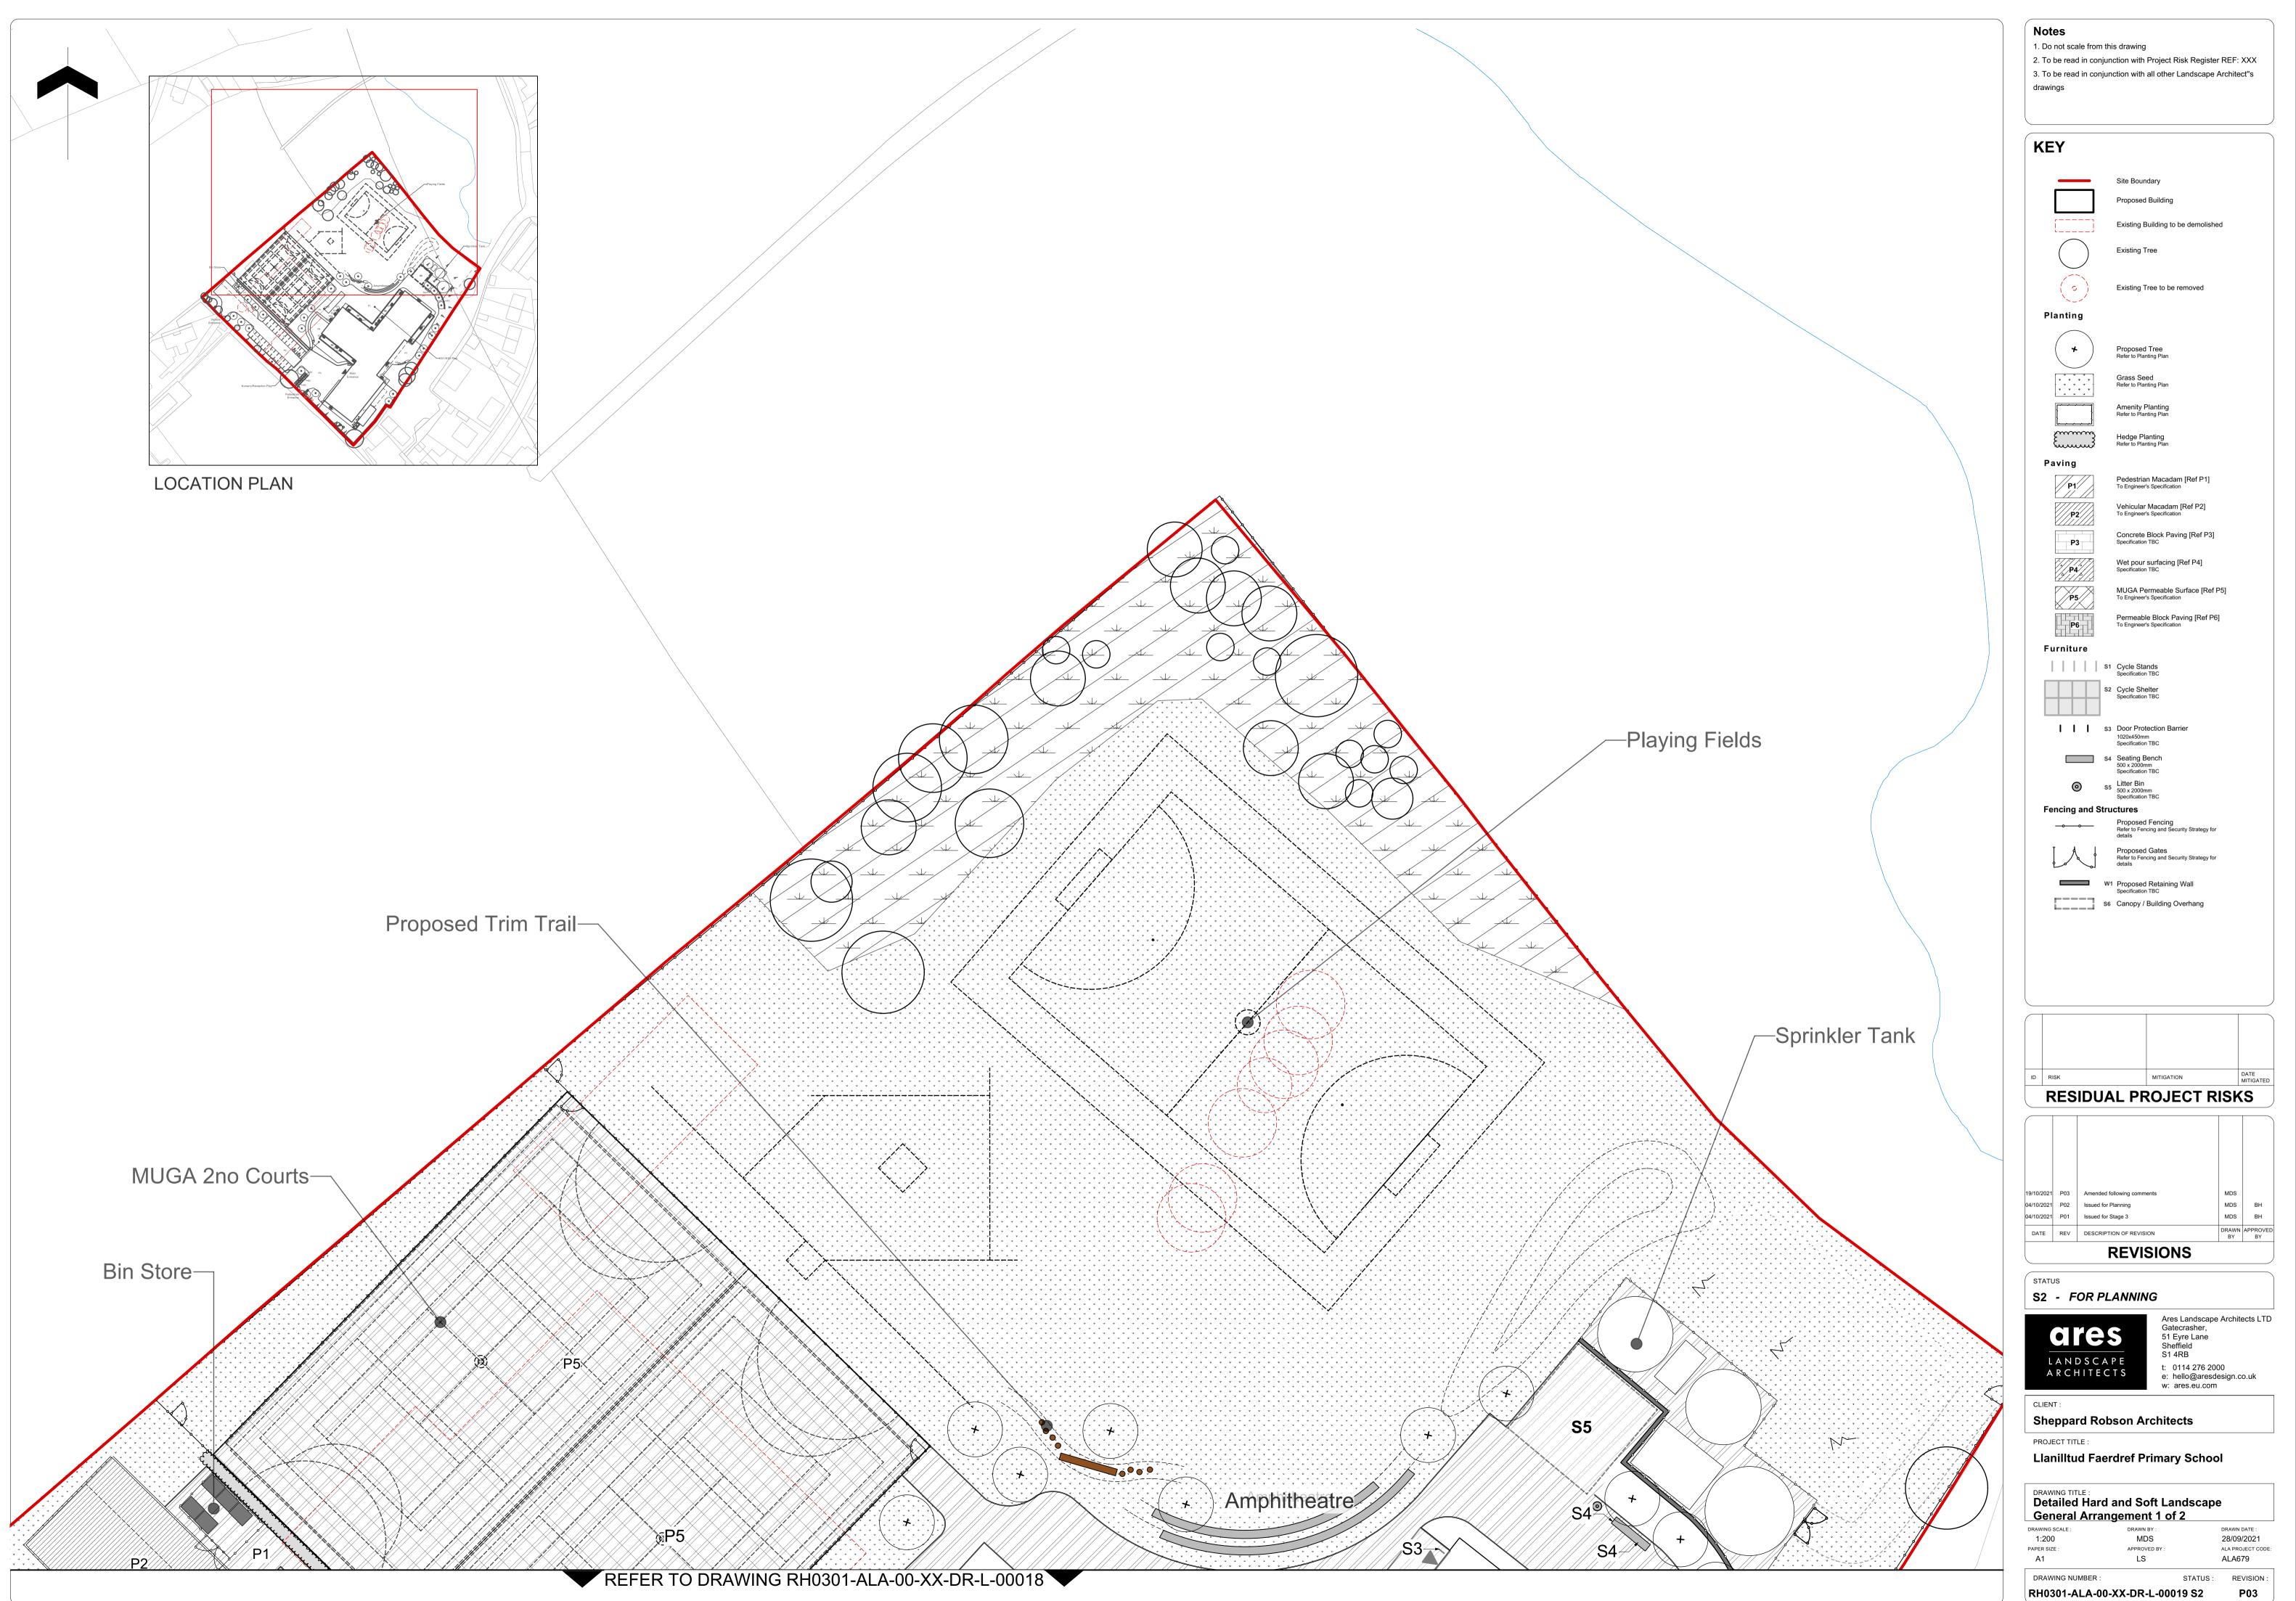

1. Do not scale from this drawing

2. To be read in conjunction with Project Risk Register REF: XXX3. To be read in conjunction with all other Landscape Architect"s drawings

Existing tree retained

indicates. Single species as NCF free poincy as a climate change resilience measure. Trees on rain gardens to have tolerant of drought and water-logging

Proposed Bio-diverse grass area To invlude bulbs; grass seeds to be sown at less rate to allow natural regeneration of native seedbank. Moved less raguraly.

Proposed amenity grass Mowed regularly to allow activities and

## Existing tree removed

Proposed tree To include native species as RCT tree policy

play opportunities

Rain Gardens

•

Proposed hedge Comprised of more than one native species

DATE MITIGATED ID RISK MITIGATION **RESIDUAL PROJECT RISKS** MDS BH MDS BH DRAWN APPROVED BY BY 04/10/2021 P02 Issued for Planning 04/10/2021 P01 Issued for stage 3 DATE REV DESCRIPTION OF REVISION REVISIONS STATUS S2 - FOR PLANNING Ares Landscape Architects LTD Gatecrasher, 51 Eyre Lane Sheffield S1 4RB ares L A N D S C A P E A R C H I T E C T S t: 0114 276 2000 e: hello@aresdesign.co.uk w: ares.eu.com CLIENT : Sheppard Robson Architects PROJECT TITLE :

2. To be read in conjunction with Project Risk Register REF: XXX 3. To be read in conjunction with all other Landscape Architect"s drawings

Concrete Block Paving [Ref P3] Specification TBC Wet pour surfacing [Ref P4] Specification TBC MUGA Permeable Surface [Ref P5] To Engineer's Specification Permeable Block Paving [Ref P6] To Engineer's Specification s3 Door Protection Barrier Specification TBC S4 Seating Bench 500 x 2000mm Specification TBC Litter Bin 500 x 2000mm Specification TBC Proposed Fencing Refer to Fencing and Security Strategy for details Proposed Gates Refer to Fencing and Security Strategy for

S6 Canopy / Building Overhang

Ares Landscape Architects LTD Gatecrasher, 51 Eyre Lane Sheffield S1 4RB t: 0114 276 2000 e: hello@aresdesign.co.uk w: ares.eu.com

Sheppard Robson Architects

ares

L A N D S C A P E A R C H I T E C T S

PROJECT TITLE :

CLIENT :

Llanilltud Faerdref Primary School

| DRAWING TITLE :<br>Detailed Hard and Soft Landscape<br>General Arrangement 1 of 2 |               |                   |              |  |  |
|-----------------------------------------------------------------------------------|---------------|-------------------|--------------|--|--|
| DRAWING SCALE :                                                                   | DRAWN BY :    |                   | DRAWN DATE : |  |  |
| 1:200                                                                             | MDS           | 28/09/2021        |              |  |  |
| PAPER SIZE :                                                                      | APPROVED BY : | ALA PROJECT CODE: |              |  |  |
| A1                                                                                | LS            | ALA679            |              |  |  |
| DRAWING NUMBER :                                                                  |               | STATUS :          | REVISION :   |  |  |
| RH0301-ALA-00-XX-DR-L-00018 S2 P03                                                |               |                   |              |  |  |