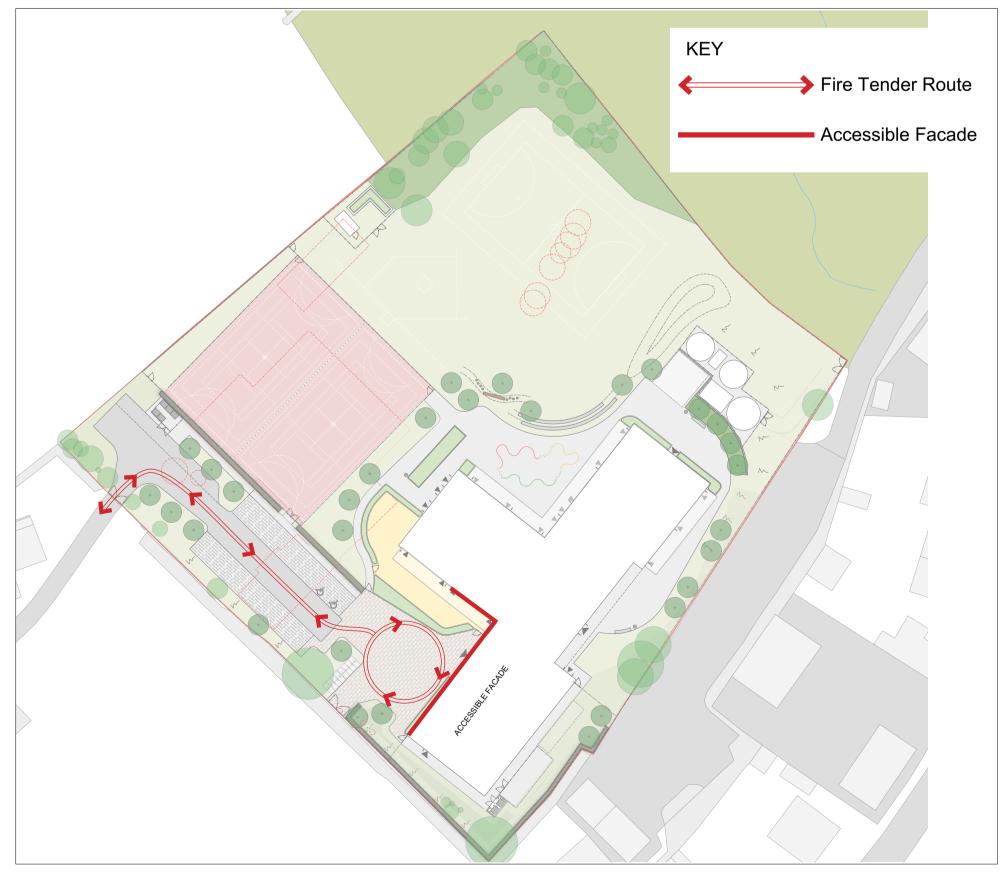

PEDESTRIAN AND CYCLIST CIRCULATION

FIRE TENDER CIRCULATION AND ACCESSIBILE FACADE

VEHICULAR AND SERVICES CIRCULATION

## Notes

1. Do not scale from this drawing

2. To be read in conjunction with Project Risk Register REF: XXX
 3. To be read in conjunction with all other Landscape Architect"s drawings

KEY

|            | SK      |                 |            | MITIGAT                                |                                                                                                         |                                         | DATE                  |
|------------|---------|-----------------|------------|----------------------------------------|---------------------------------------------------------------------------------------------------------|-----------------------------------------|-----------------------|
|            |         |                 |            |                                        |                                                                                                         |                                         |                       |
| R          | ES      | IDUAI           | L PR       | OJI                                    | ECT R                                                                                                   | ISK                                     | S                     |
|            |         |                 |            |                                        |                                                                                                         |                                         |                       |
|            |         |                 |            |                                        |                                                                                                         |                                         |                       |
|            |         |                 |            |                                        |                                                                                                         |                                         |                       |
|            |         |                 |            |                                        |                                                                                                         |                                         |                       |
|            |         |                 |            |                                        |                                                                                                         |                                         |                       |
| 9/10/2021  | P04     | Amended follo   | wing comme | inte                                   |                                                                                                         | MDS                                     |                       |
| 4/10/2021  | P04     | Issued for Plar |            | 1113                                   |                                                                                                         | MDS                                     | вн                    |
| 9/09/2021  | P02     | Issued for stag | -          |                                        |                                                                                                         | MDS                                     | BH                    |
| DATE       | REV     | DESCRIPTION     | OF REVISIO | лс                                     |                                                                                                         | DRAWN<br>BY                             | APPROVE               |
|            |         | D               |            |                                        |                                                                                                         | DI                                      |                       |
|            |         | R               | EVIS       |                                        | N)                                                                                                      |                                         |                       |
| _<br>L     | A N [   | <b>TES</b>      | E          | Gat<br>51  <br>She<br>S1<br>t: 0<br>e: | s Landscape<br>tecrasher,<br>Eyre Lane<br>offield<br>4RB<br>0114 276 200<br>hello@aresde<br>ares.eu.com | 00                                      |                       |
| CLIEN      | т:      |                 |            |                                        |                                                                                                         |                                         |                       |
| She        | ppa     | rd Robs         | on Ar      | chite                                  | ects                                                                                                    |                                         |                       |
| PROJE      | ECT TIT | LE :            |            |                                        |                                                                                                         |                                         |                       |
|            |         |                 | lref Pr    | rimar                                  | y Schoo                                                                                                 |                                         |                       |
|            |         |                 |            |                                        | <b>y co</b>                                                                                             |                                         |                       |
| DRAW       | ING TIT | LE :            |            |                                        |                                                                                                         |                                         |                       |
| Acc        | ess     | and Cir         | culati     | on                                     |                                                                                                         |                                         |                       |
| DRAWING S  | SCALE : |                 | DRAWN E    | 3Y :                                   |                                                                                                         | DRAWN                                   | DATE :                |
| NTS        |         |                 | MD         |                                        |                                                                                                         | 25/05                                   |                       |
| PAPER SIZI | E :     |                 | APPROVE    | ED BY :                                |                                                                                                         | ALA PRO                                 | јест сор<br><b>79</b> |
|            |         |                 |            |                                        |                                                                                                         | ,,,,,,,,,,,,,,,,,,,,,,,,,,,,,,,,,,,,,,, | 10                    |
| DRAW       | ING NU  | MBER :          |            |                                        | STATUS :                                                                                                | RE                                      | VISION :              |