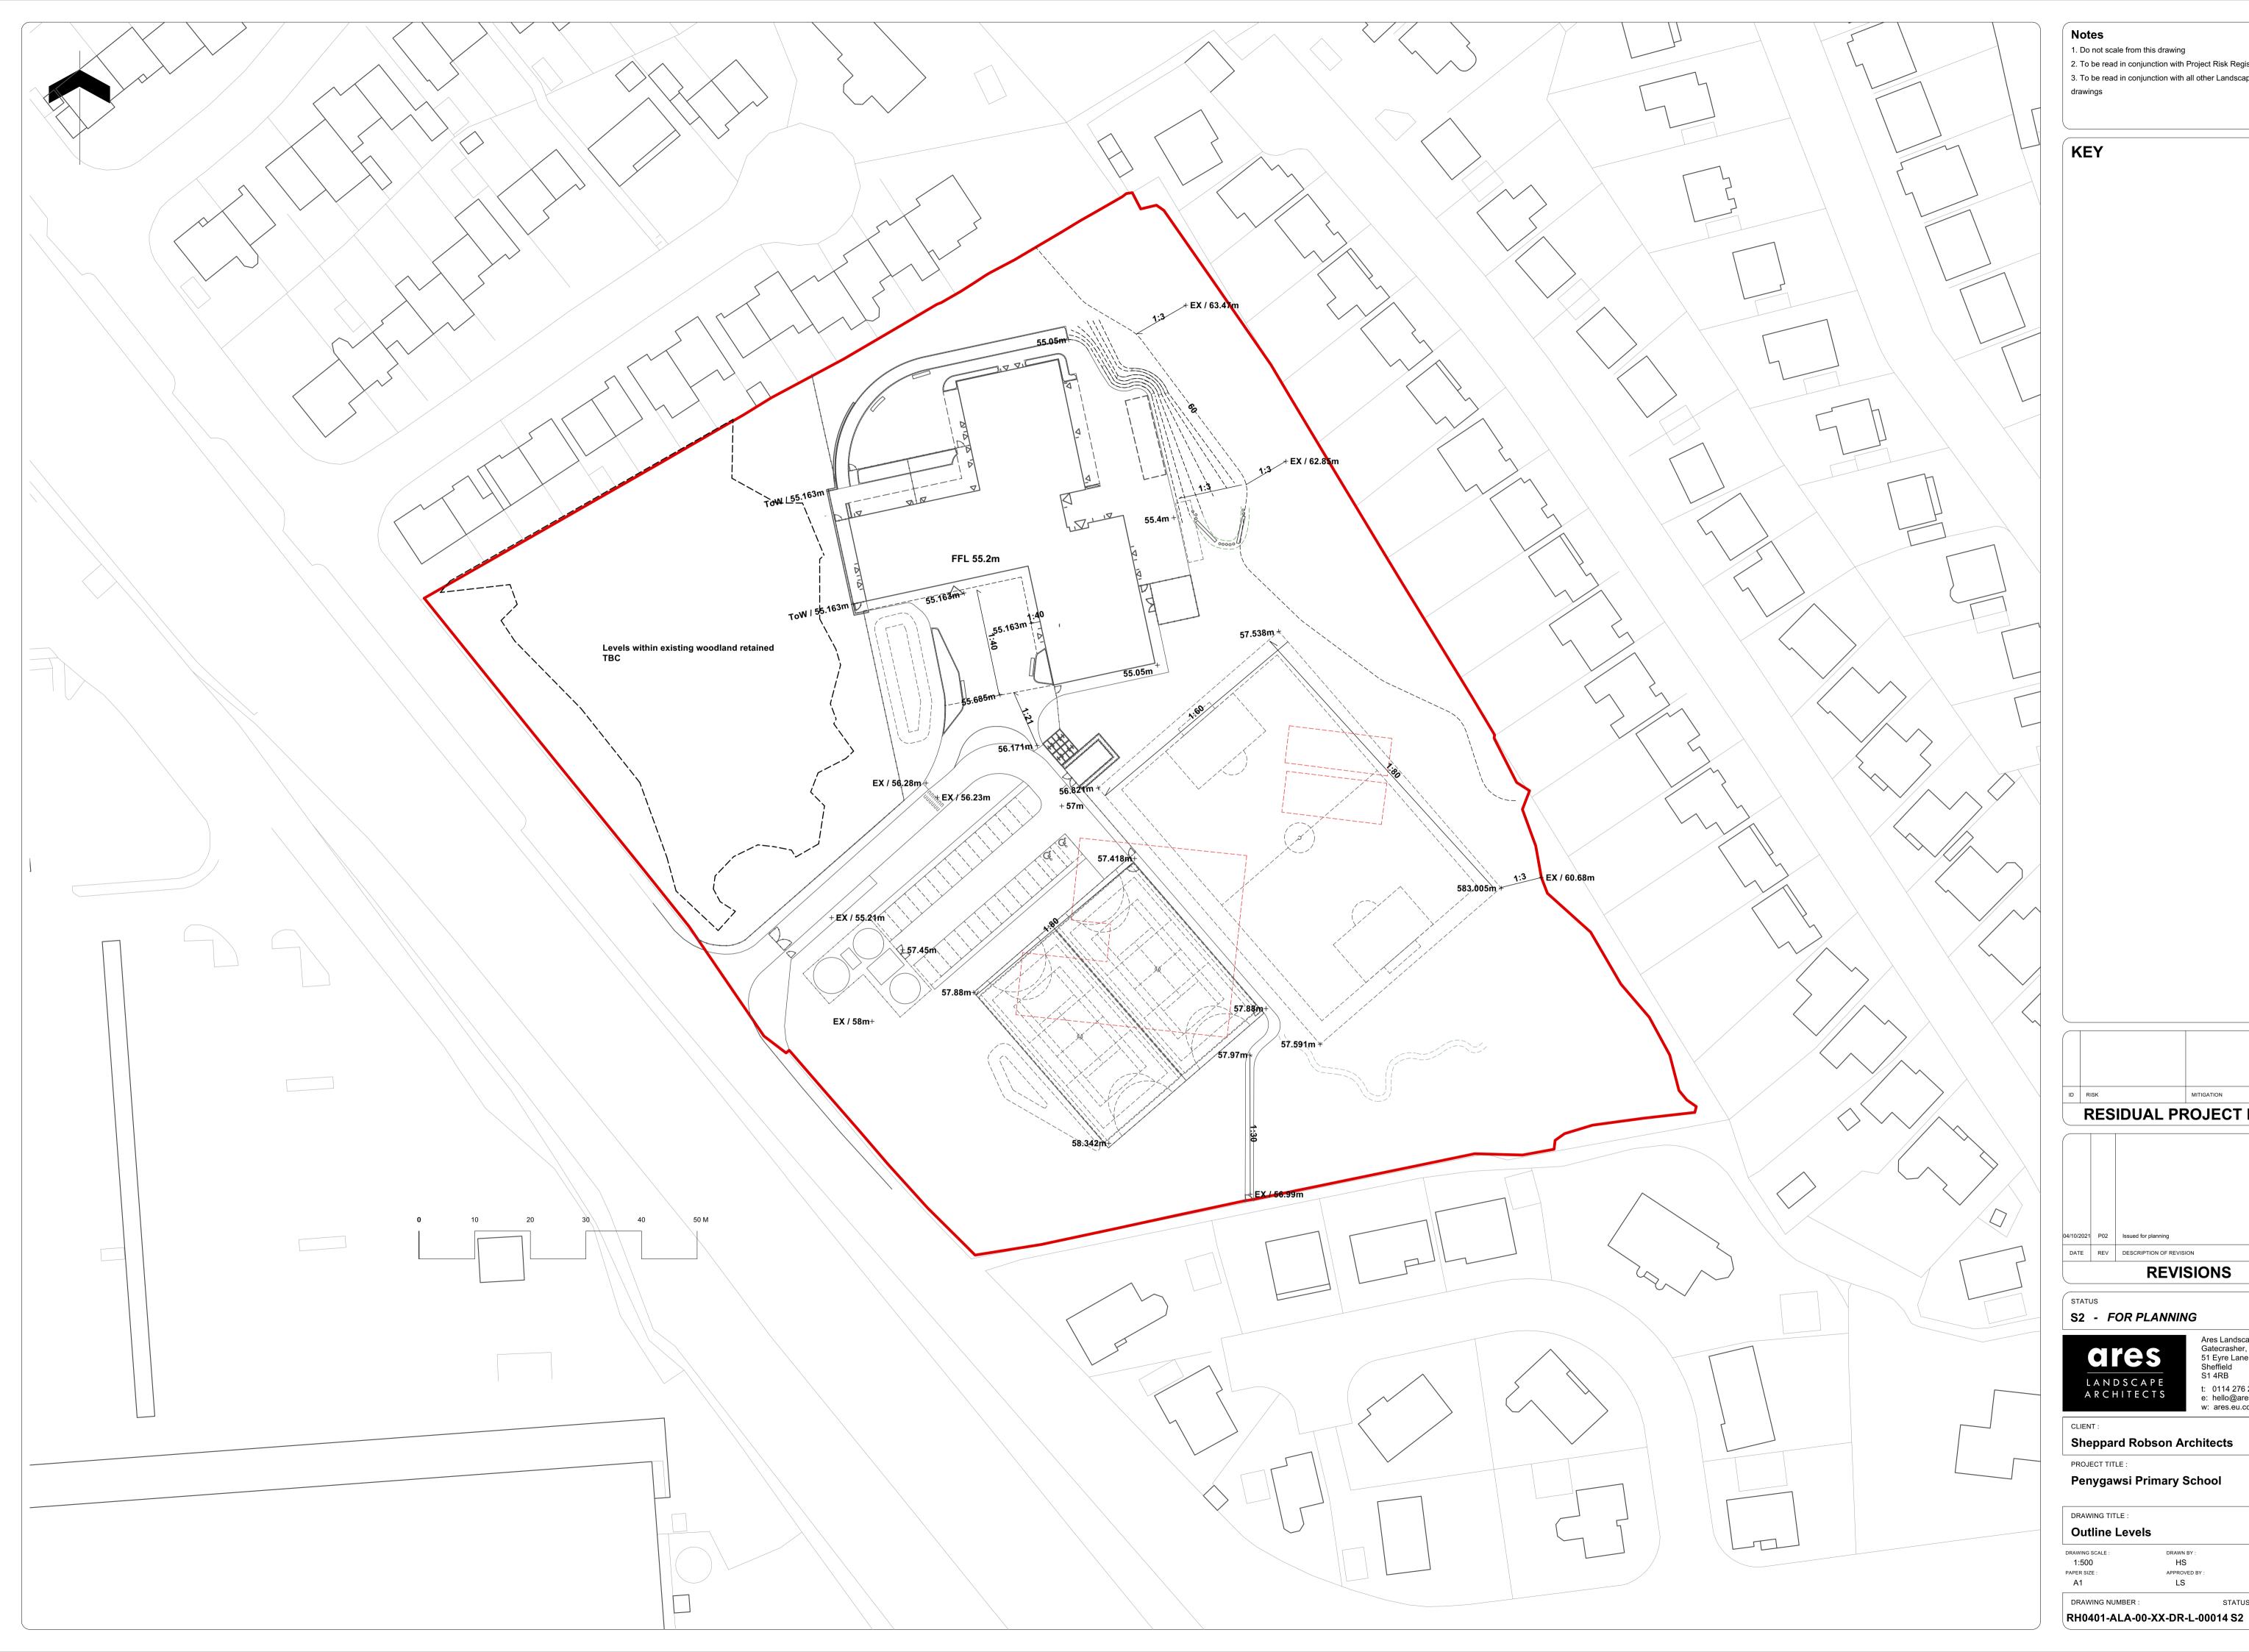

| <b>KEY</b> |
|------------|
|------------|

| ID R             | ISK     |                      | MITIGATION                                                            |                | DATE<br>MITIGATED        |
|------------------|---------|----------------------|-----------------------------------------------------------------------|----------------|--------------------------|
| F                | RES     |                      | <b>ROJECT R</b>                                                       |                |                          |
|                  |         |                      |                                                                       |                |                          |
|                  |         |                      |                                                                       |                |                          |
|                  |         |                      |                                                                       |                |                          |
|                  |         |                      |                                                                       |                |                          |
|                  |         |                      |                                                                       |                |                          |
| 04/10/2021       | P02     | Issued for planning  |                                                                       | нѕ             | вн                       |
| DATE             | REV     | DESCRIPTION OF REVIS | ION                                                                   | DRAWN<br>BY    | APPROVED<br>BY           |
|                  |         | REVI                 | SIONS                                                                 | 01             | 01                       |
|                  |         |                      |                                                                       |                |                          |
| STATI            |         |                      |                                                                       |                | ```                      |
| S2               | - F     | OR PLANNIN           | IG                                                                    |                |                          |
| _                |         | res                  | Ares Landscape<br>Gatecrasher,<br>51 Eyre Lane<br>Sheffield<br>S1 4RB | Archit         | ects LTD                 |
|                  |         | D                    | t: 0114 276 200<br>e: hello@aresd                                     |                | ouk                      |
|                  |         |                      | w: ares.eu.com                                                        | coign.c        | 0.00                     |
| CLIEN            | Т:      |                      |                                                                       |                |                          |
| She              | рра     | rd Robson A          | rchitects                                                             |                |                          |
| PROJ             | ECT TIT | LE :                 |                                                                       |                |                          |
| Pen              | yga     | wsi Primary S        | School                                                                |                |                          |
| DRAW             | ING TI  | ſLE :                |                                                                       |                |                          |
| Out              | line    | Levels               |                                                                       |                |                          |
| drawing<br>1:500 |         | drawn<br>HS          |                                                                       | drawn<br>04/08 |                          |
| PAPER SIZ        | Ε:      | APPROV<br>LS         | /ED BY :                                                              | ALA PRO        | DJECT CODE:<br><b>79</b> |

DRAWING NUMBER :

P02

STATUS : REVISION :

1. Do not scale from this drawing

2. To be read in conjunction with Project Risk Register REF: XXX 3. To be read in conjunction with all other Landscape Architect"s drawings