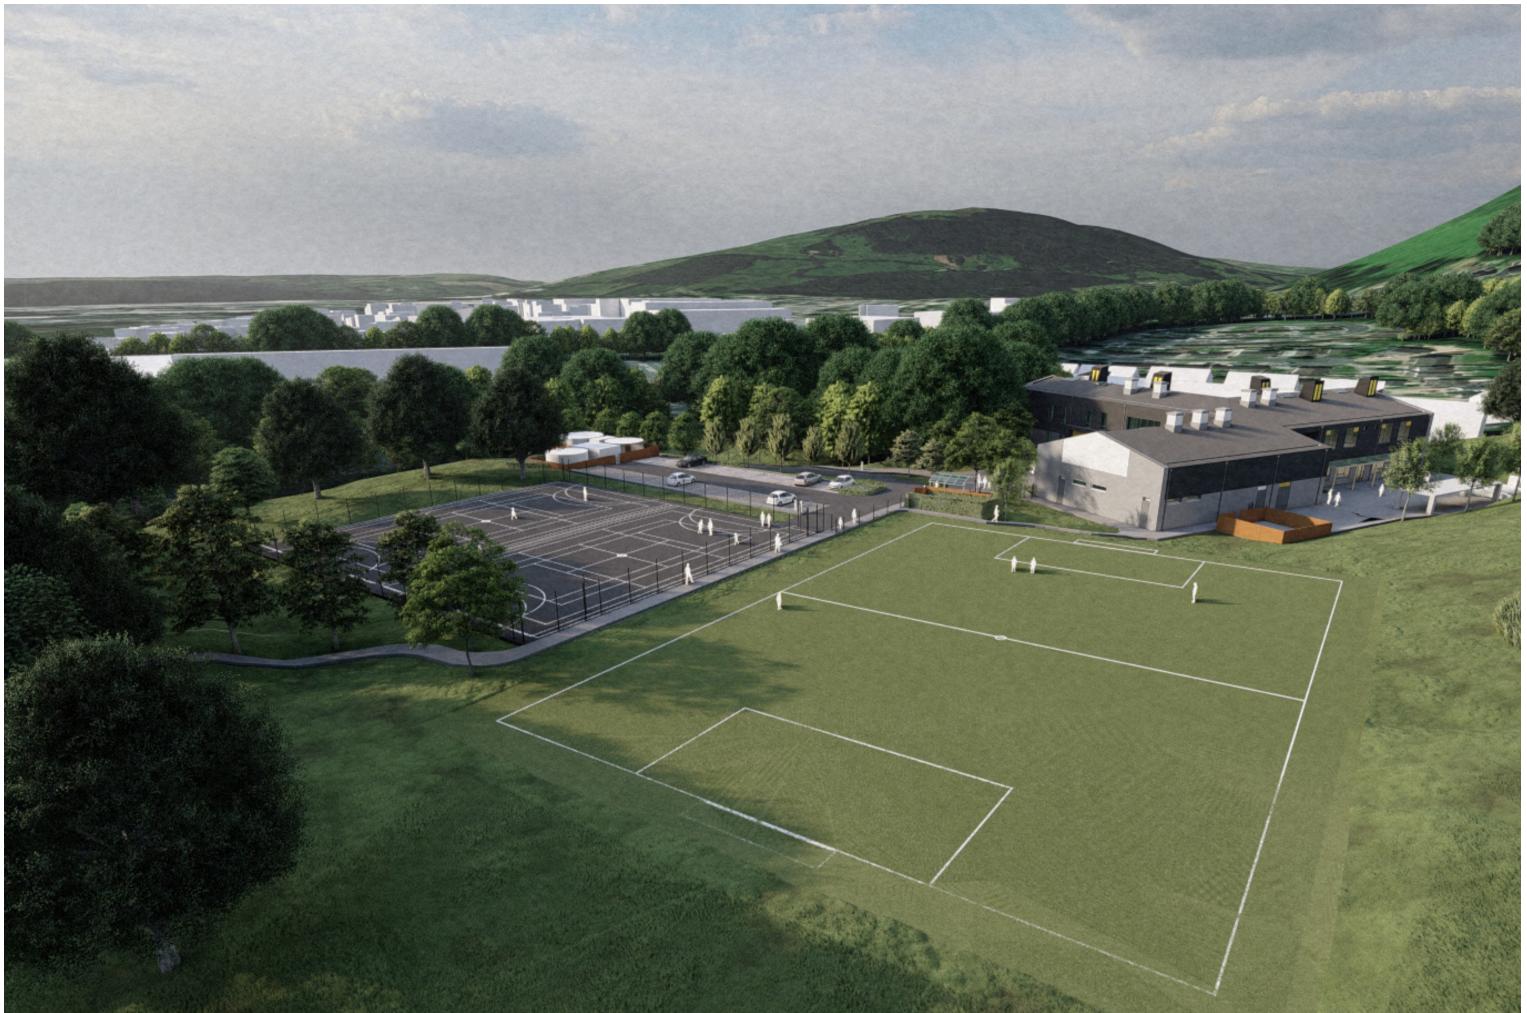

|                   |                  |
| Acc                                    | ess                              | and Circulat                                                              | ion                                                                                                   |                   |                  |
| DRAWING S                              | SCALE :                          | DRAWN                                                                     |                                                                                                       | DRAWN             | DATE :           |

LS

RH0401-ALA-00-XX-DR-L-00008 S2

ALA679

**REVISION** :

P04

STATUS :

A1

DRAWING NUMBER :







Ares Landscape Architects
Sheffield | London | Cheltenham

51 Eyre Lane, Sheffield, S1 4RB

0114 276 2000

status S2 PLANNING

CLIENT SHEPPARD ROBSON ARCHITECTS

PROJECT TITLE
PENYGAWSI PRIMARY SCHOOL

DRAWING TITLE

DRAWING NUMBER STATUS REVISION RH0401-ALA-00-XX-DR-L-00020 S2 P01











---- Existing Ground Level

## - Proposed Ground Level



RH0401-ALA-00-XX-DR-L-00015 S2

P02