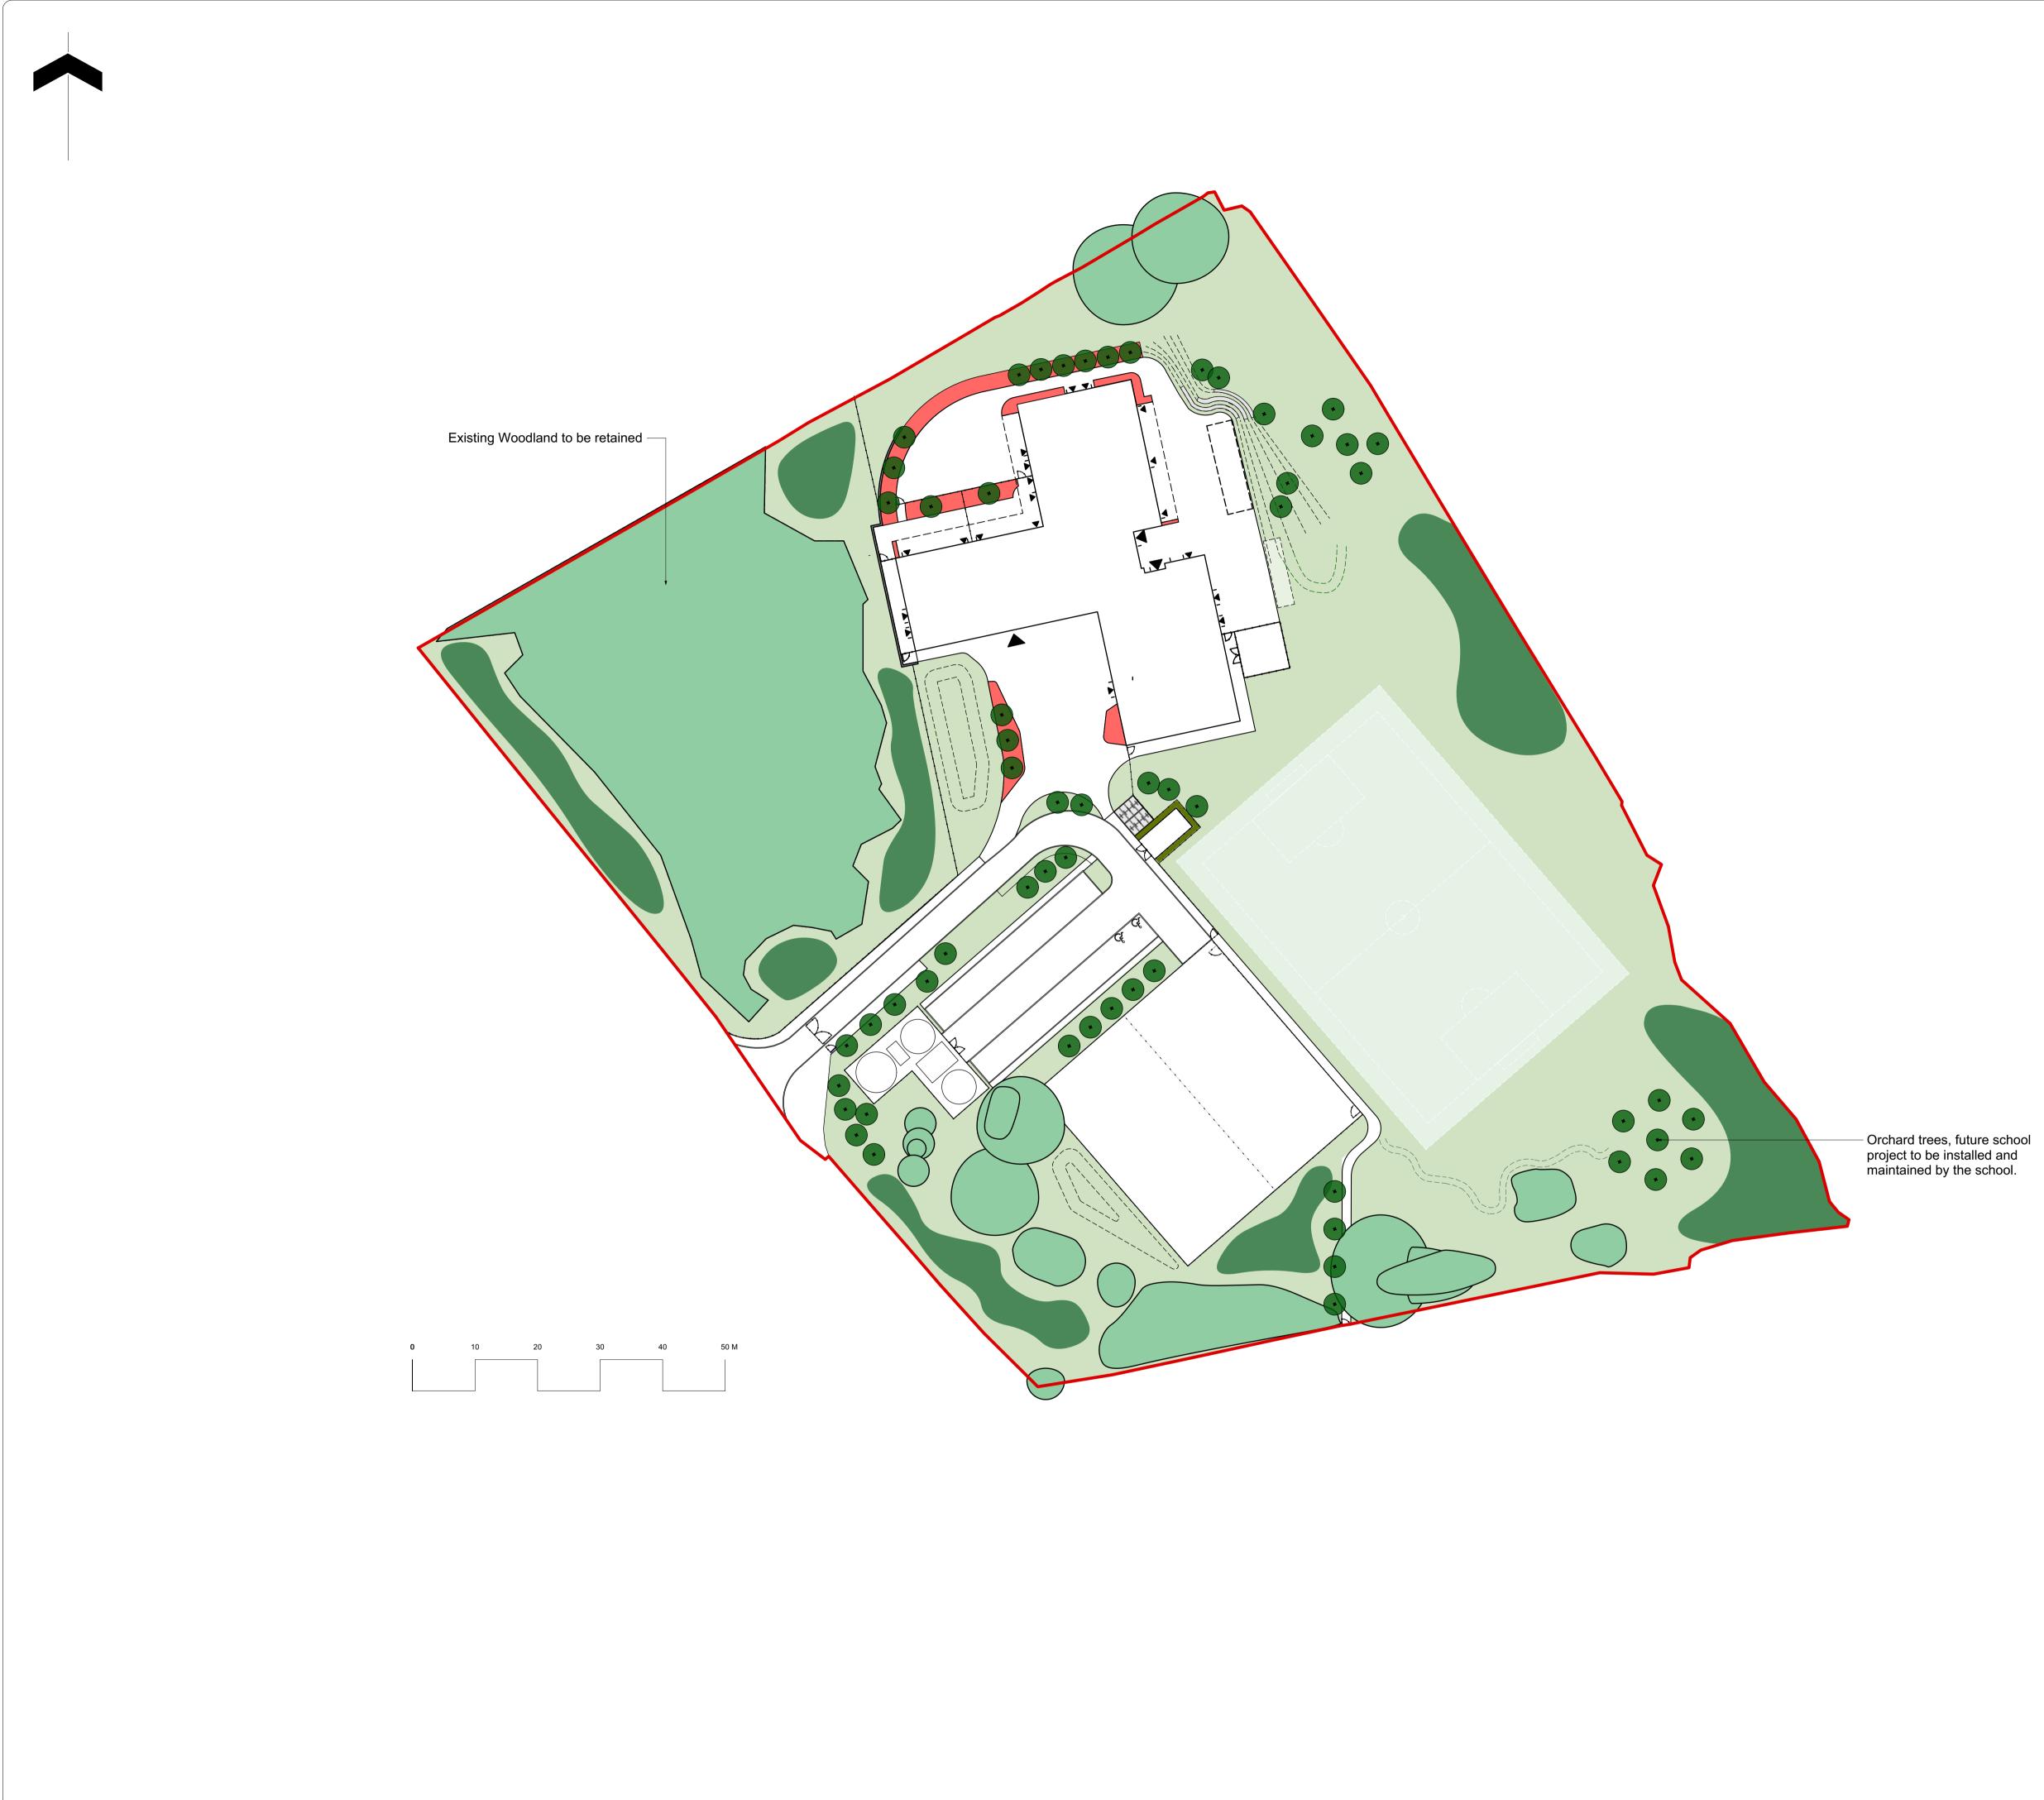

## KEY

| A              | Staff and Visitor Car Park<br>Accessible spaces - 2<br>Parking spaces - 26                                           |
|----------------|----------------------------------------------------------------------------------------------------------------------|
| B              | Entrance Plaza                                                                                                       |
| <b>(C)</b>     | Cycle Shelters<br>Cycle stand number to be increased subject<br>to further coordination with Transport<br>Assessment |
| (D)            | MUGA<br>2no courts                                                                                                   |
| E              | Orchard<br>Proposed by the School                                                                                    |
| (F)            | Playing Fields                                                                                                       |
| G              | Nursery and Reception<br>Outdoor Play Area                                                                           |
| H              | KS1<br>Outdoor Play Area                                                                                             |
|                | KS2<br>Outdoor Play Area, including:<br>Outdoor canopy and amphitheatre                                              |
| (J)            | M&E Services                                                                                                         |
| K              | Bin Store                                                                                                            |
|                | Sprinkler Tanks Area                                                                                                 |
| M              | Existing Woodland Area<br>Retained                                                                                   |
| $(\mathbf{N})$ | Potential Trim Trail                                                                                                 |
| 0              | Dry Attenuation                                                                                                      |