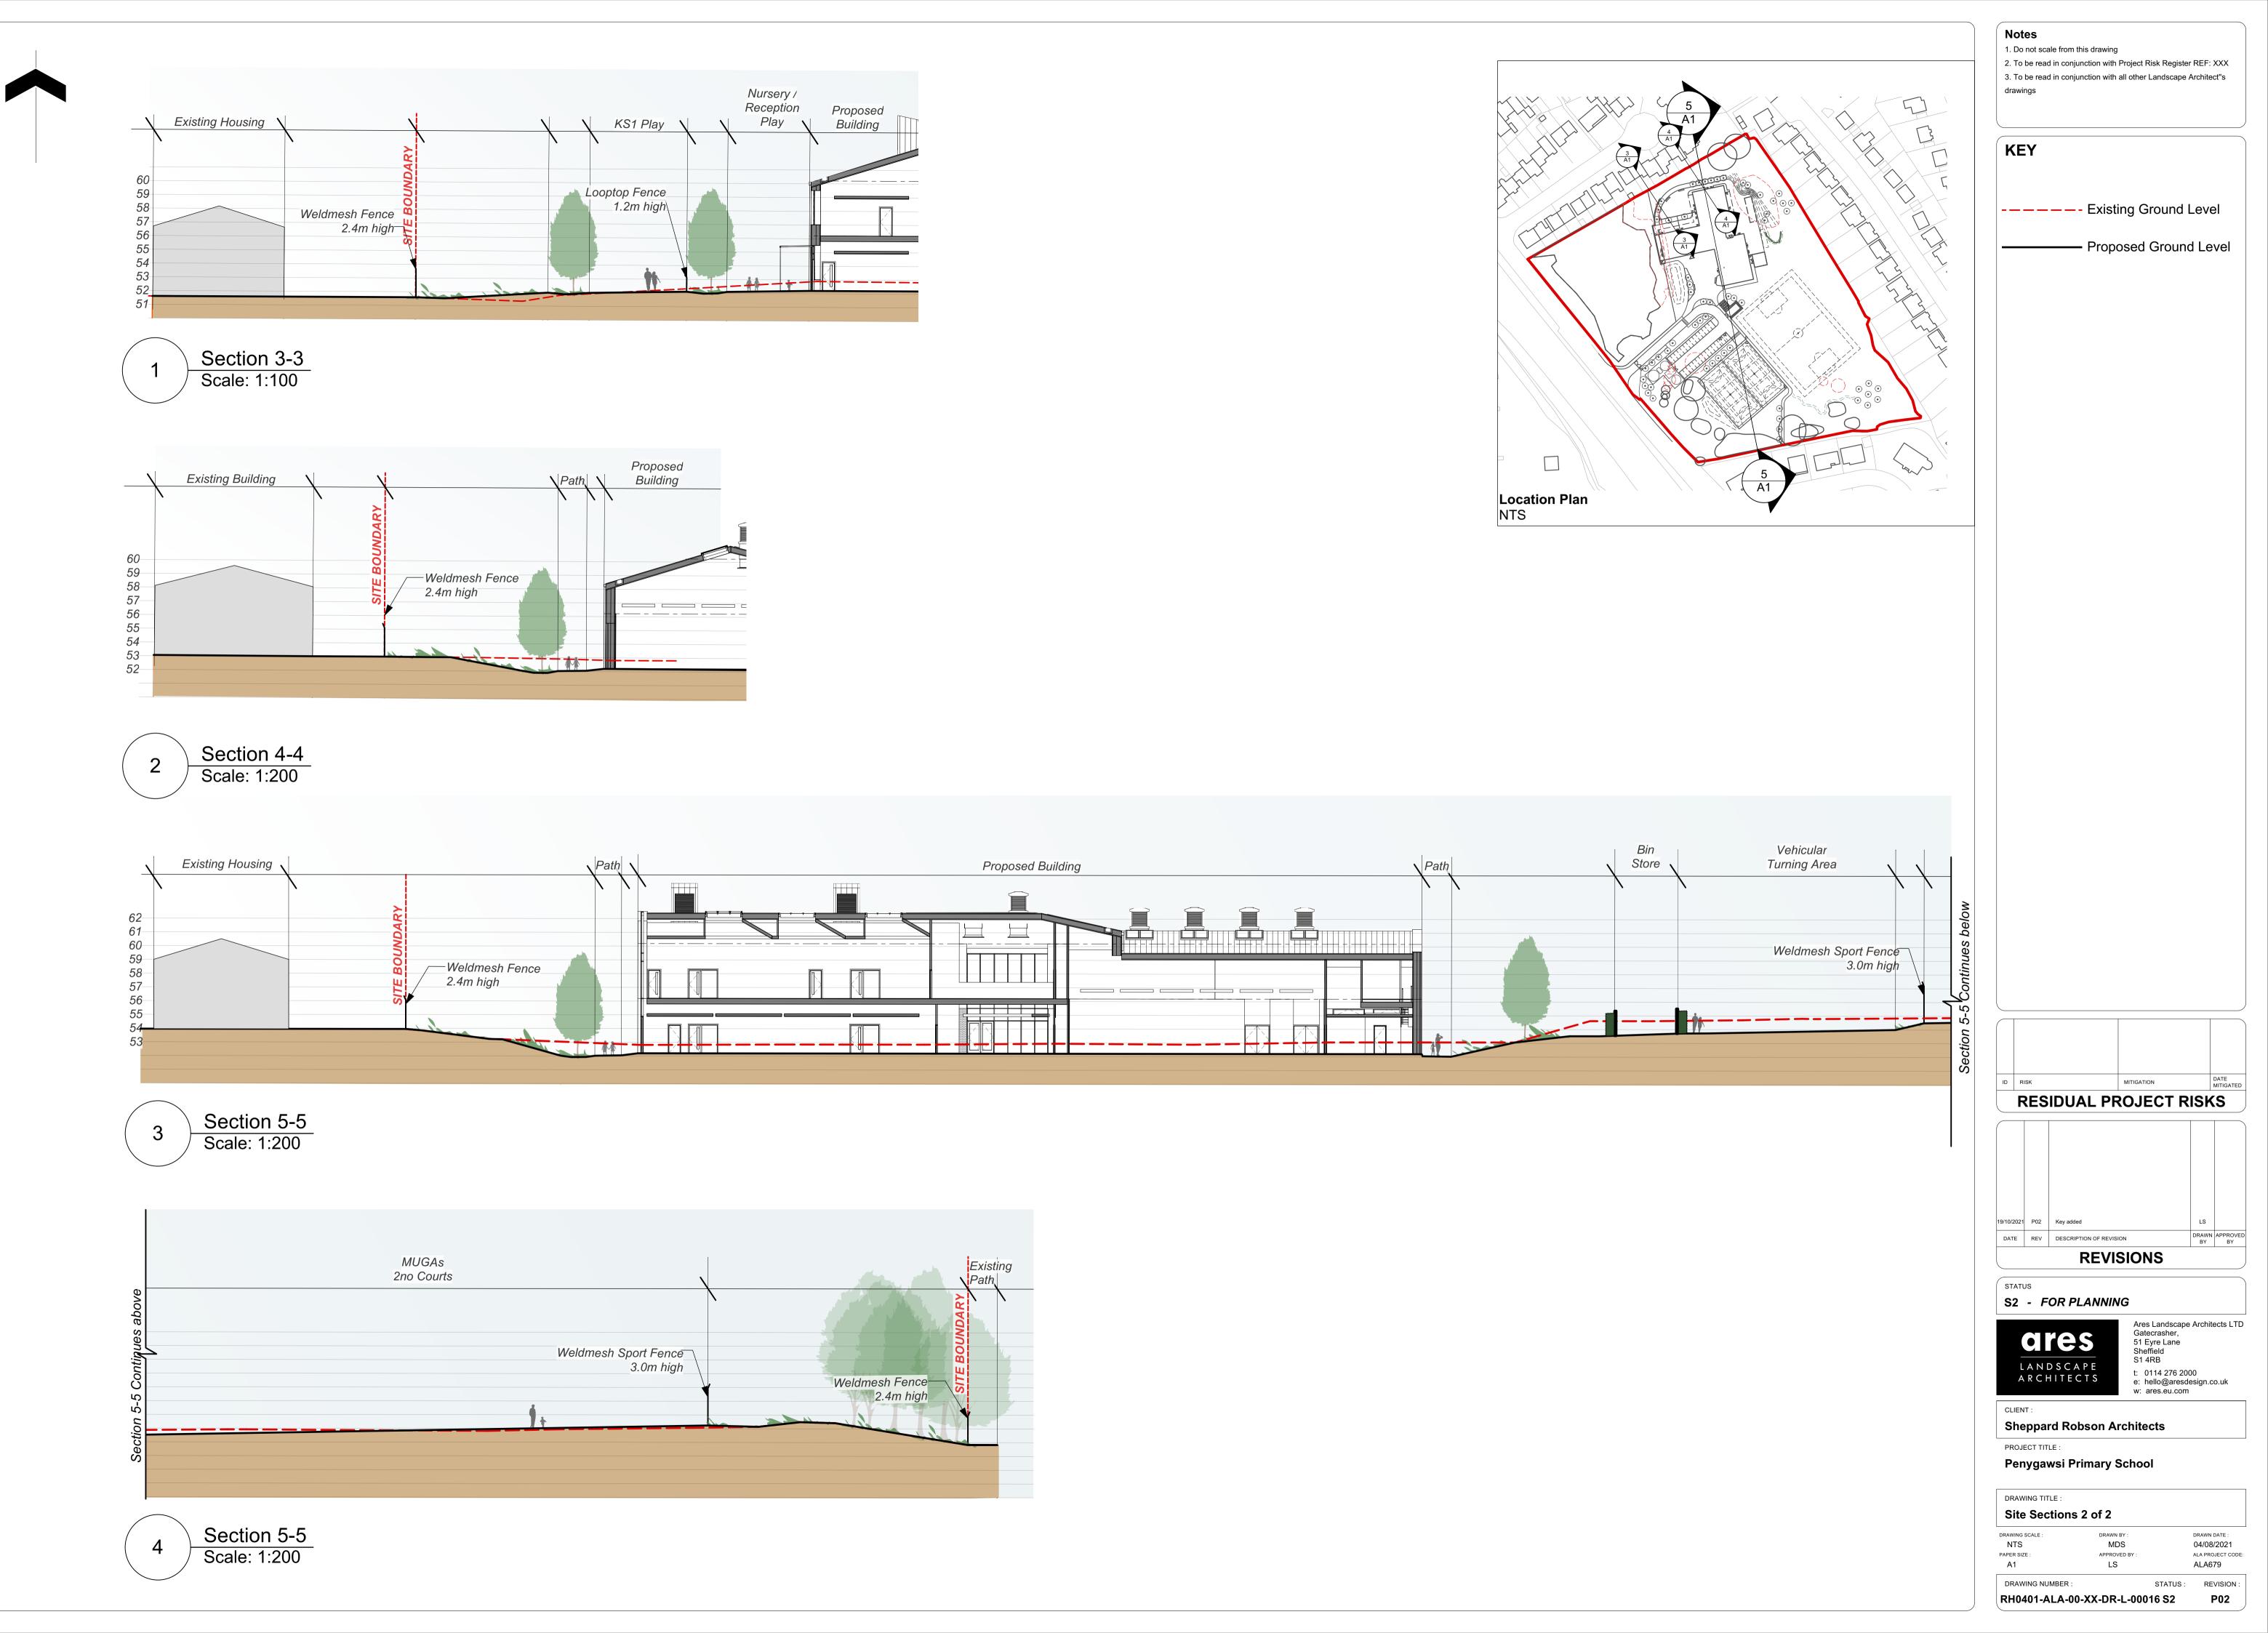

1. Do not scale from this drawing

2. To be read in conjunction with Project Risk Register REF: XXX3. To be read in conjunction with all other Landscape Architect"s drawings

| ID R        | ISK                                                            |                          | MITIGATION                                                          |             | DATE<br>MITIGATED |
|-------------|----------------------------------------------------------------|--------------------------|---------------------------------------------------------------------|-------------|-------------------|
| F           | RES                                                            | IDUAL PR                 | ROJECT I                                                            | RISK        | S                 |
|             |                                                                |                          |                                                                     |             |                   |
|             |                                                                |                          |                                                                     |             |                   |
|             |                                                                |                          |                                                                     |             |                   |
| 4/10/2021   | P06                                                            | Note added on cycle star | nds                                                                 | MDS         | вн                |
| 4/10/2021   | P05                                                            | Isued for Planning       |                                                                     | HS          | вн                |
| 4/10/2021   | P04                                                            | Issued for Stage 3       |                                                                     | HS          | вн                |
| DATE        | REV                                                            | DESCRIPTION OF REVISION  |                                                                     | DRAWN<br>BY | APPROVE           |
| STATU<br>S2 |                                                                | REVI                     | SIONS<br>vg                                                         |             |                   |
| -           |                                                                | <b>TES</b><br>DSCAPE     | Ares Landsca<br>Gatecrasher,<br>51 Eyre Lane<br>Sheffield<br>S1 4RB |             | ects LTE          |
|             | A R C H I T E C T S<br>e: hello@aresdesign.c<br>w: ares.eu.com |                          | ouk                                                                 |             |                   |