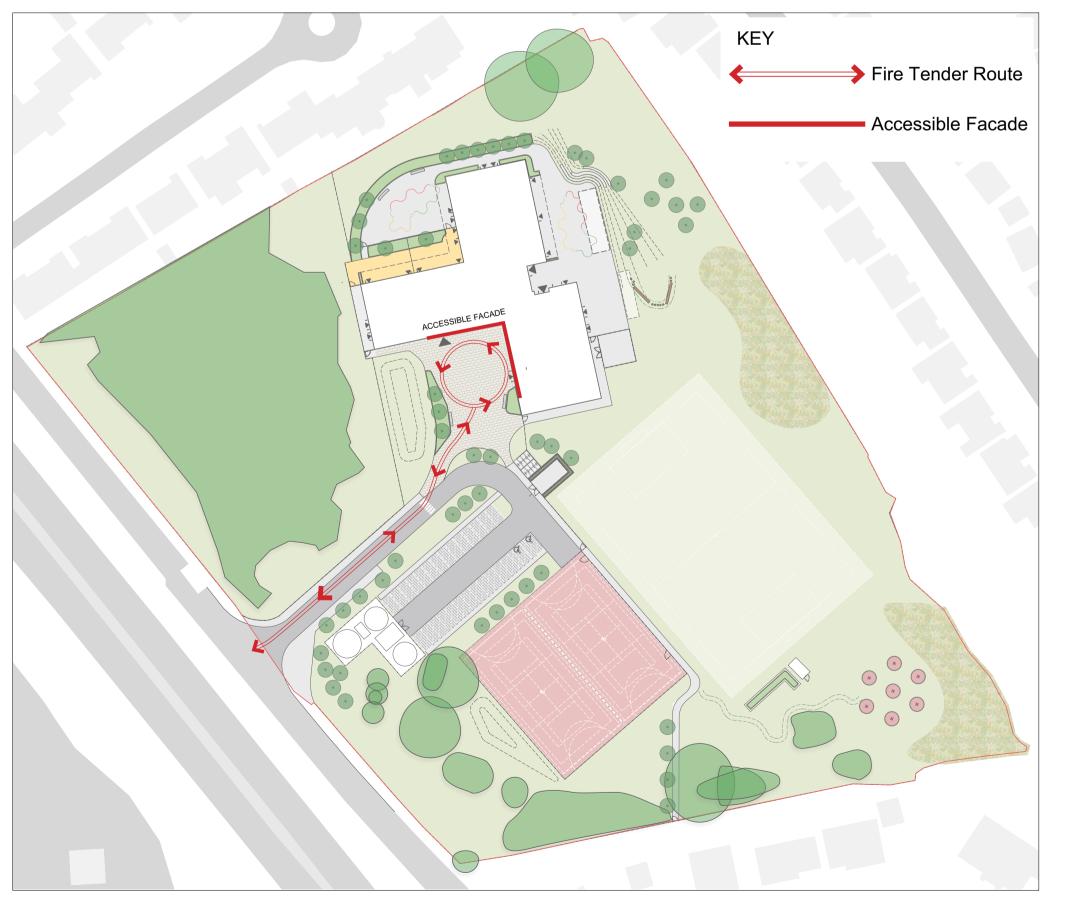

PEDESTRIAN AND CYCLE CIRCULATION

FIRE TENDER CIRCULATION AND ACCESSIBLE FACADE

VEHICULAR AND SERVICES CIRCULATION

1. Do not scale from this drawing

2. To be read in conjunction with Project Risk Register REF: XXX
 3. To be read in conjunction with all other Landscape Architect"s drawings

KEY

| $ \square$                             |                                  |                                                                           |                                                                                                       |                   |                  |
|----------------------------------------|----------------------------------|---------------------------------------------------------------------------|-------------------------------------------------------------------------------------------------------|-------------------|------------------|
|                                        |                                  |                                                                           |                                                                                                       |                   |                  |
| ID RI                                  | SK                               |                                                                           | MITIGATION                                                                                            |                   | DATE<br>MITIGATE |
| R                                      | RES                              | IDUAL PF                                                                  | ROJECT                                                                                                | RISK              | S                |
|                                        |                                  |                                                                           |                                                                                                       |                   |                  |
| 19/10/2021<br>04/10/2021<br>29/09/2021 | P04<br>P03<br>P02                | Amended following comn<br>Issued for Planning<br>-Issued for RIBA stage 3 | ients                                                                                                 | MDS<br>MDS<br>MDS | вн               |
| DATE                                   | REV                              | DESCRIPTION OF REVIS                                                      | ION                                                                                                   | DRAWN<br>BY       | APPROV<br>BY     |
| –<br>L                                 | AN                               | TES<br>DSCAPE<br>HITECTS                                                  | Ares Landsca<br>Gatecrasher,<br>51 Eyre Lane<br>Sheffield<br>S1 4RB<br>t: 0114 276 2<br>e: hello@ares | 2000              |                  |
|                                        | ppa                              | rd Robson A                                                               | w: ares.eu.co                                                                                         | m                 |                  |
| Pen                                    | ест тіт<br><b>уда</b><br>іма тіт | wsi Primary S                                                             | School                                                                                                |                   |                  |
| Acc                                    | ess                              | and Circulat                                                              | ion                                                                                                   |                   |                  |
| DRAWING S                              | SCALE :                          | DRAWN                                                                     |                                                                                                       | DRAWN             | DATE :           |