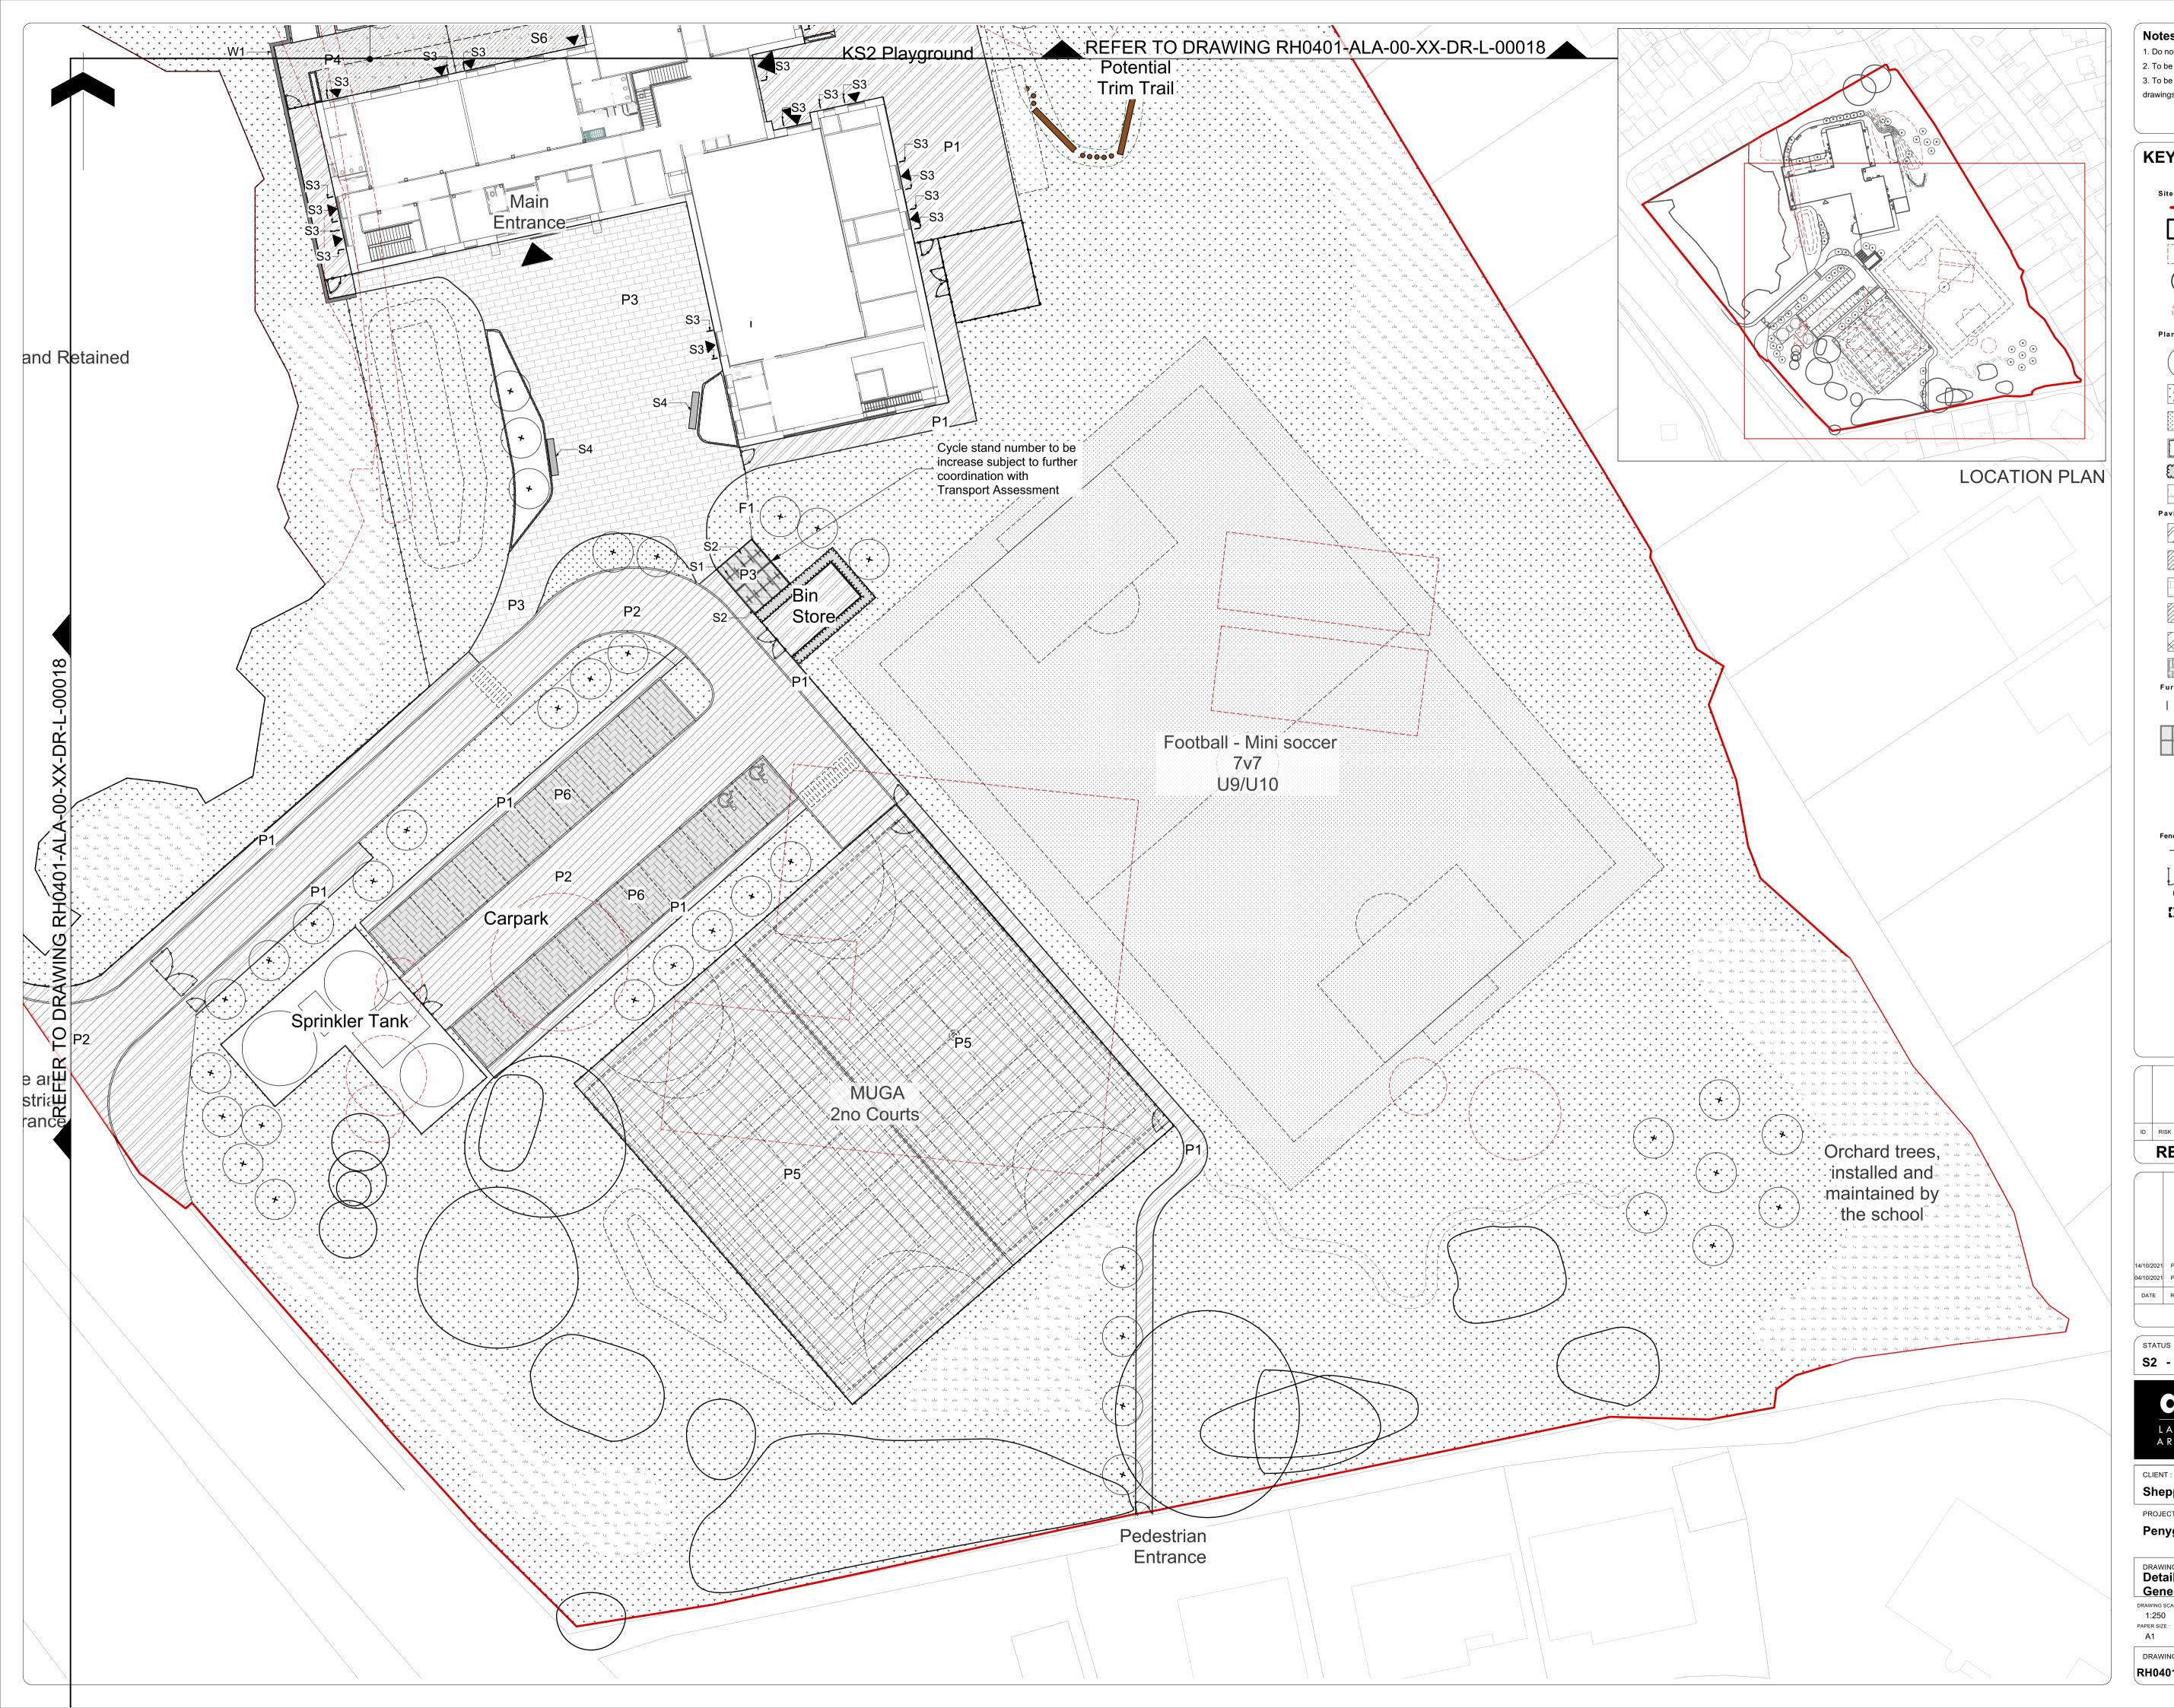

# L A N D S C A P E A R C H I T E C T S

t: 0114 276 2000 e: hello@aresdesign.co.uk w: ares.eu.com

Sheppard Robson Architects

PROJECT TITLE : Penygawsi Primary School

| DRAWING TITLE :<br>Detailed Hard and Soft Landscape<br>General Arrangement 1 of 2 |               |          |                   |  |  |
|-----------------------------------------------------------------------------------|---------------|----------|-------------------|--|--|
| DRAWING SCALE :                                                                   | DRAWN BY :    |          | DRAWN DATE :      |  |  |
| 1:250                                                                             | MDS           |          | 28/09/2021        |  |  |
| PAPER SIZE :                                                                      | APPROVED BY : |          | ALA PROJECT CODE: |  |  |
| A1                                                                                | LS            |          | ALA679            |  |  |
| DRAWING NUMBER                                                                    | :             | STATUS : | REVISION :        |  |  |
| RH0401-ALA-00-XX-DR-L-00018 S2 P03                                                |               |          |                   |  |  |