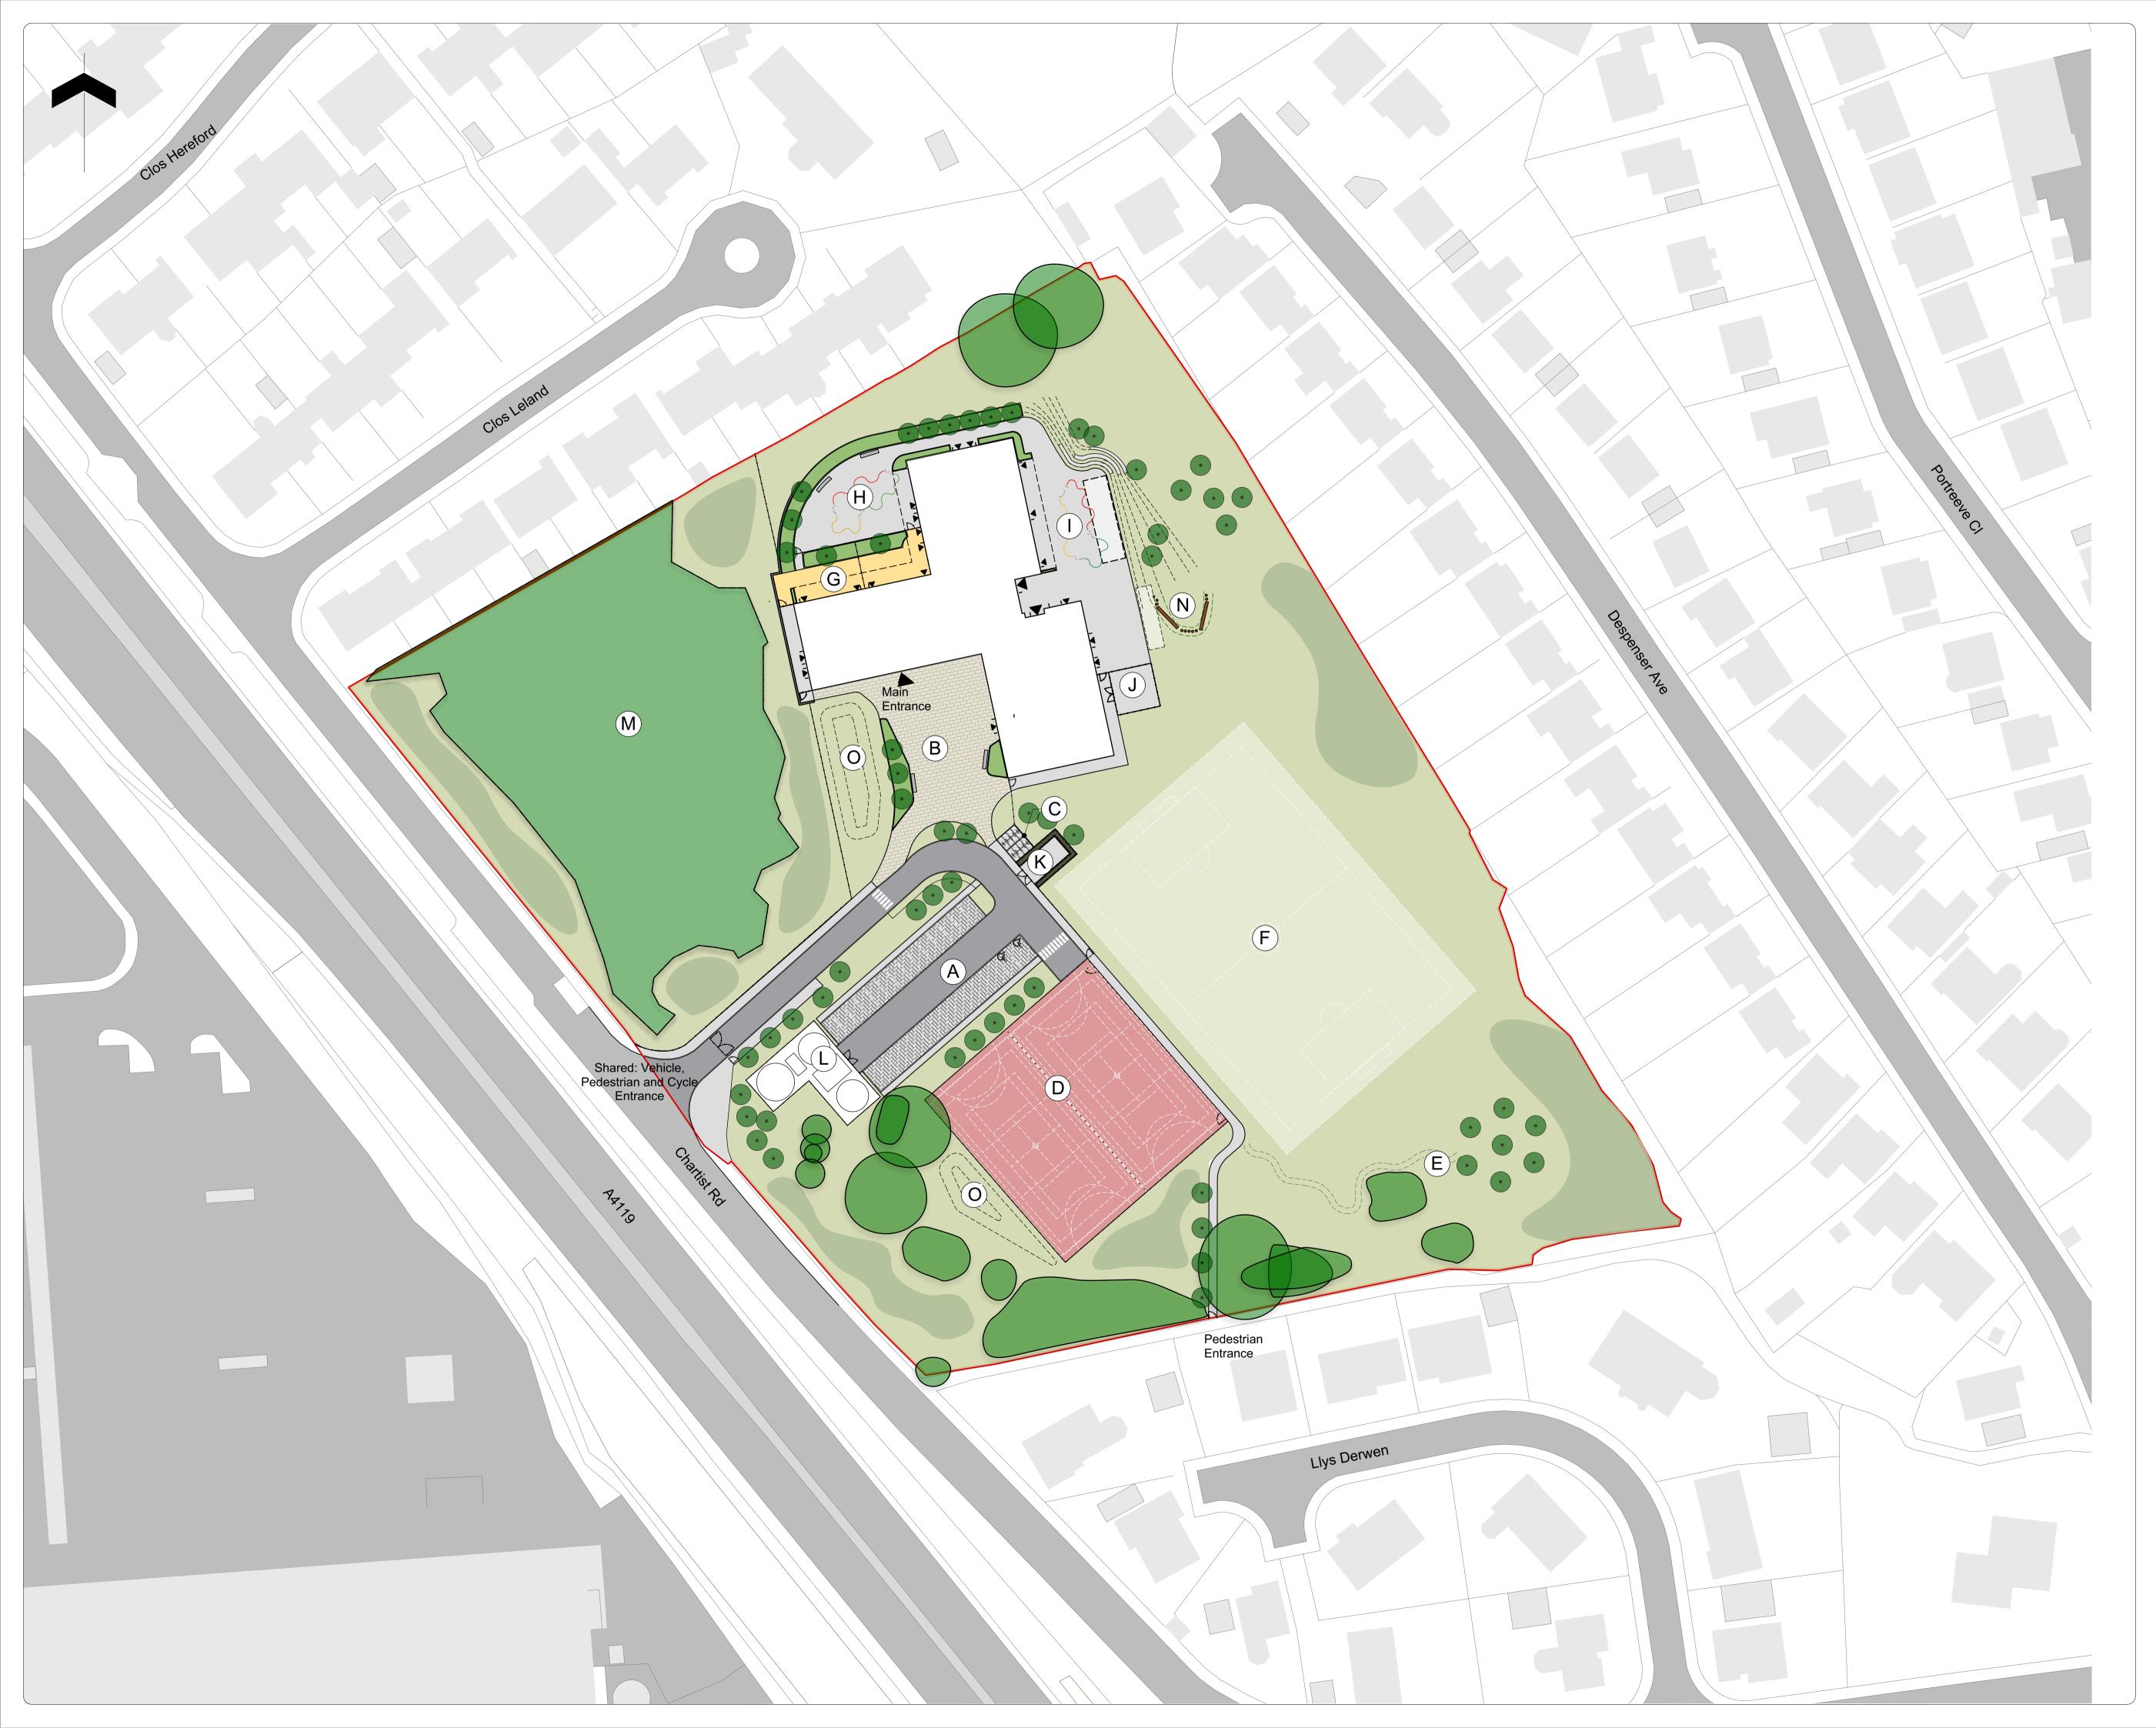

## KEY

| A              | Staff and Visitor Car Park<br>Accessible spaces - 2<br>Parking spaces - 26                                           |
|----------------|----------------------------------------------------------------------------------------------------------------------|
| B              | Entrance Plaza                                                                                                       |
| <b>(C)</b>     | Cycle Shelters<br>Cycle stand number to be increased subject<br>to further coordination with Transport<br>Assessment |
| (D)            | MUGA<br>2no courts                                                                                                   |
| E              | Orchard<br>Proposed by the School                                                                                    |
| (F)            | Playing Fields                                                                                                       |
| G              | Nursery and Reception<br>Outdoor Play Area                                                                           |
| H              | KS1<br>Outdoor Play Area                                                                                             |
|                | KS2<br>Outdoor Play Area, including:<br>Outdoor canopy and amphitheatre                                              |
| (J)            | M&E Services                                                                                                         |
| K              | Bin Store                                                                                                            |
|                | Sprinkler Tanks Area                                                                                                 |
| M              | Existing Woodland Area<br>Retained                                                                                   |
| $(\mathbf{N})$ | Potential Trim Trail                                                                                                 |
| 0              | Dry Attenuation                                                                                                      |