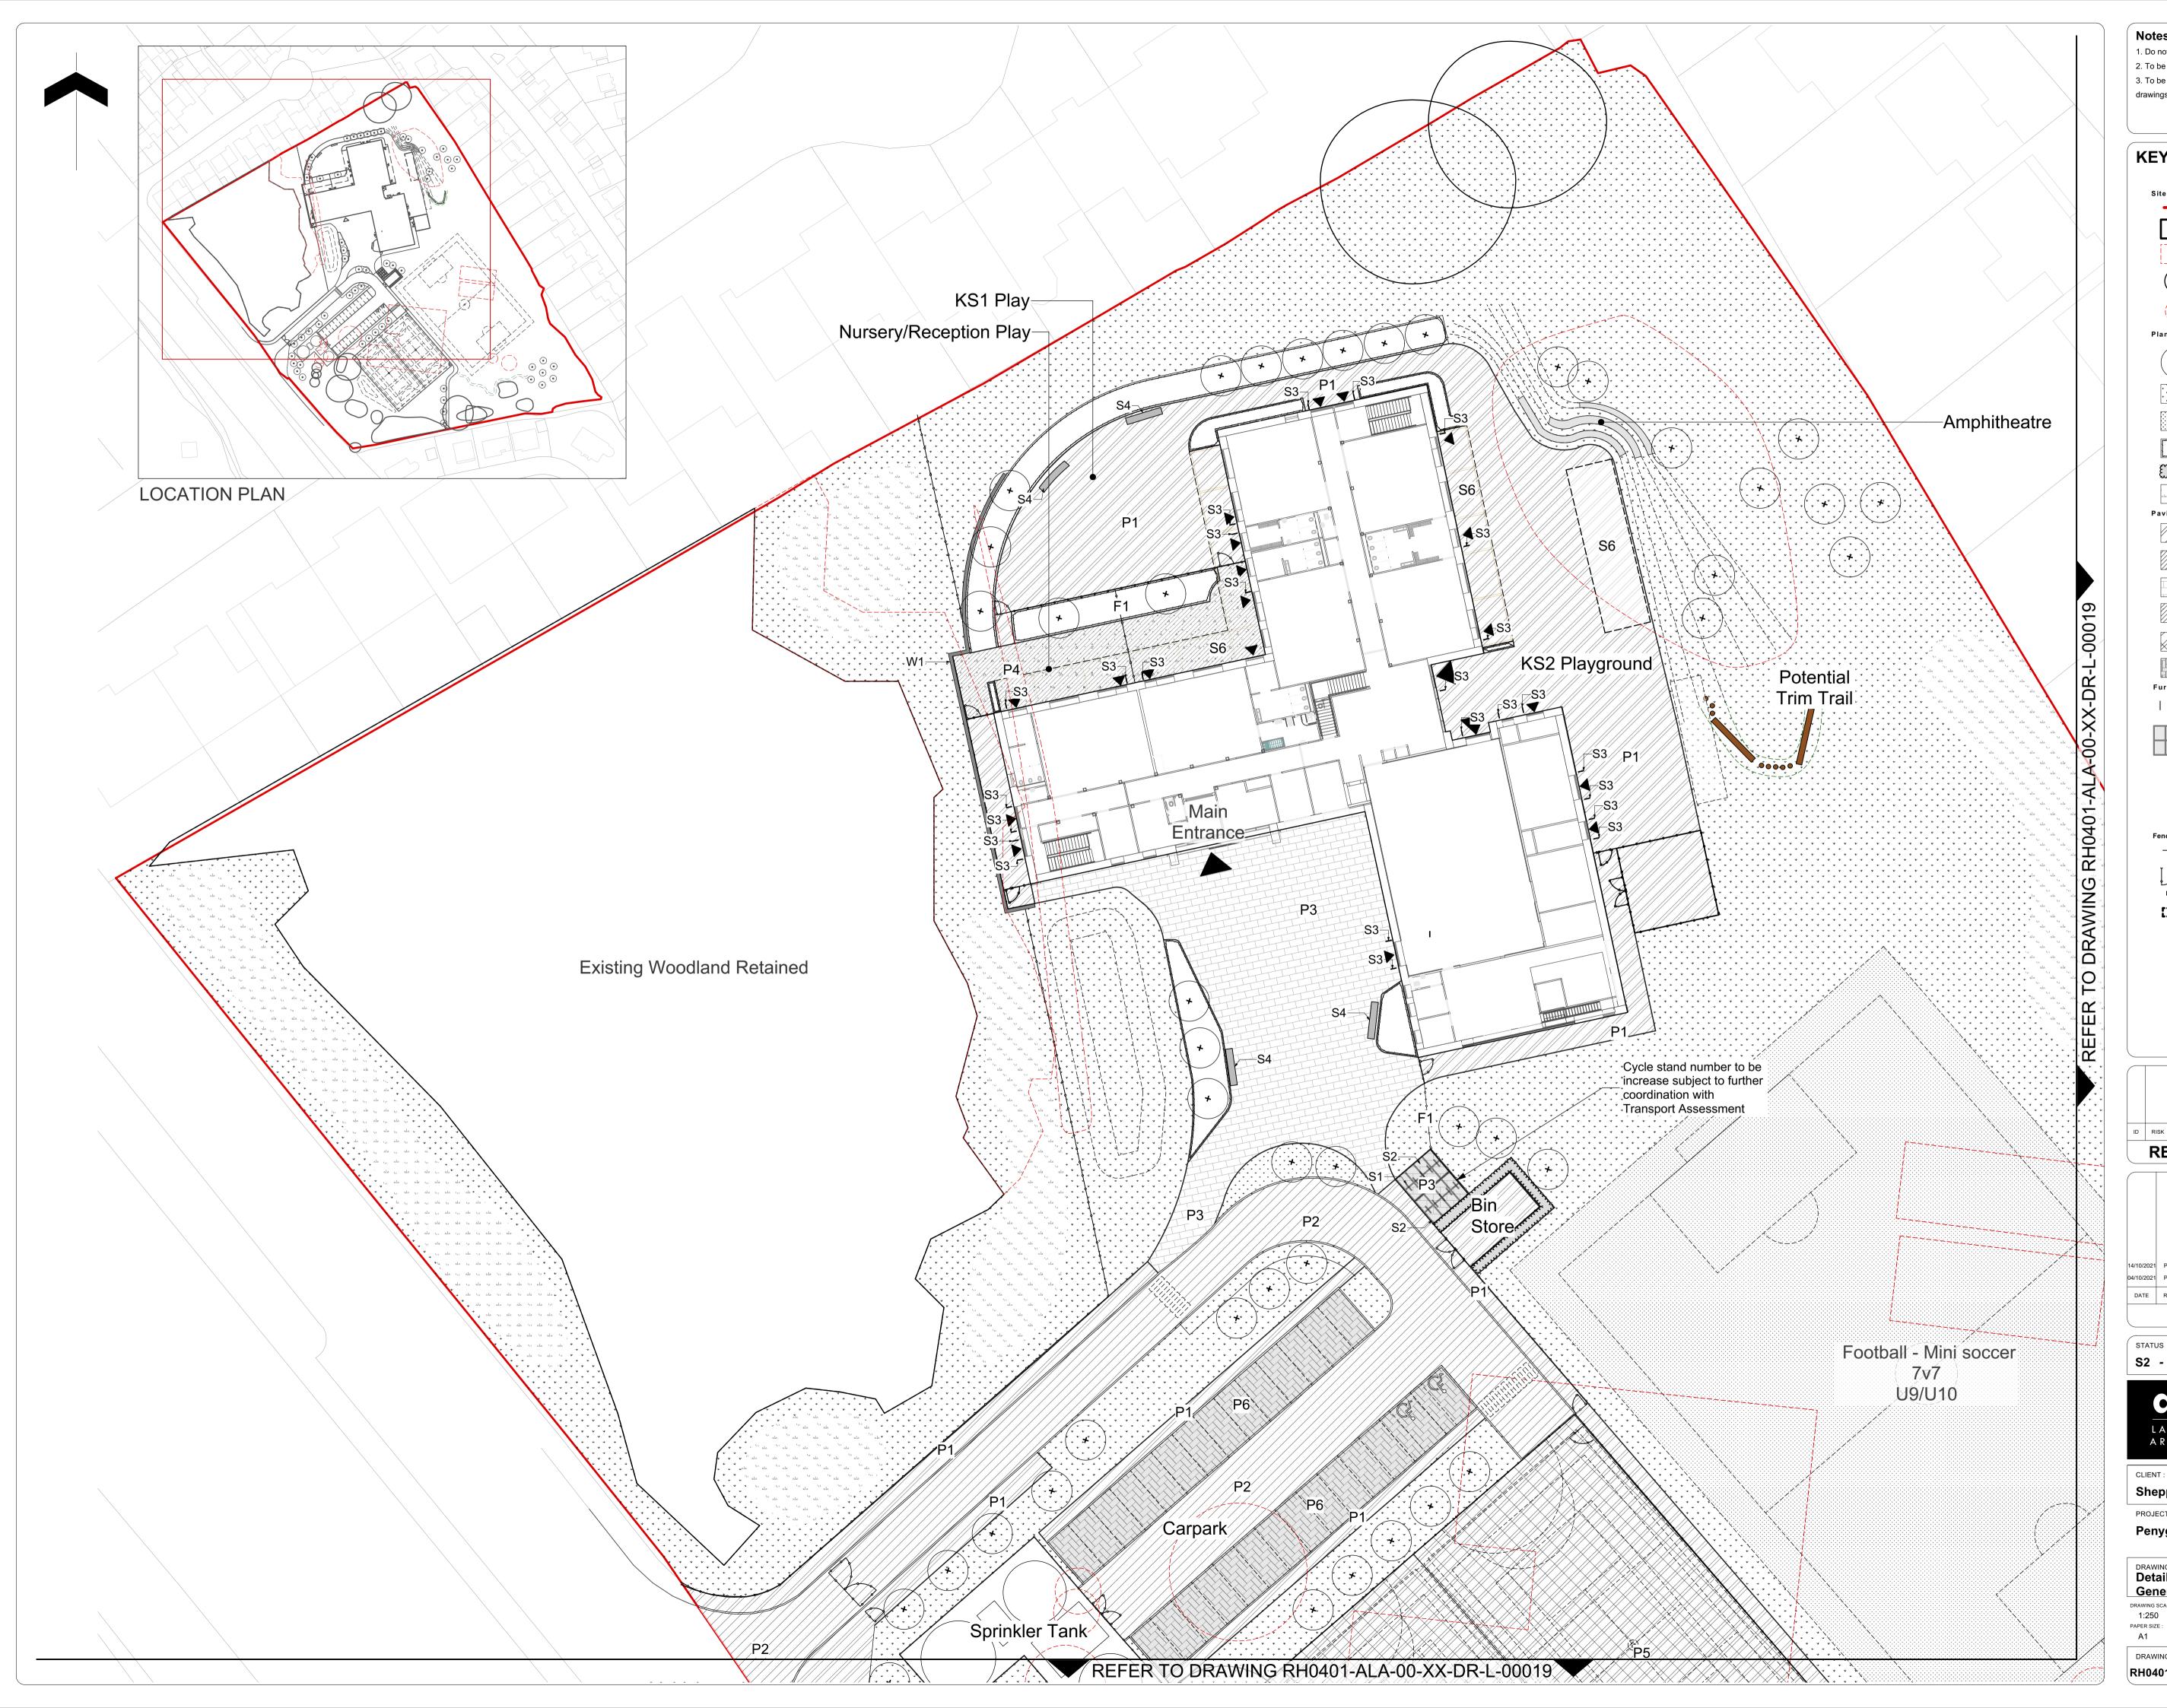

# L A N D S C A P E A R C H I T E C T S

t: 0114 276 2000 e: hello@aresdesign.co.uk w: ares.eu.com

Sheppard Robson Architects

PROJECT TITLE : Penygawsi Primary School

| DRAWING TITLE :<br>Detailed Hard and Soft Landscape<br>General Arrangement 1 of 2 |               |          |                   |  |  |
|-----------------------------------------------------------------------------------|---------------|----------|-------------------|--|--|
| DRAWING SCALE :                                                                   | DRAWN BY :    |          | DRAWN DATE :      |  |  |
| 1:250                                                                             | MDS           |          | 28/09/2021        |  |  |
| PAPER SIZE :                                                                      | APPROVED BY : |          | ALA PROJECT CODE: |  |  |
| A1                                                                                | LS            |          | ALA679            |  |  |
| DRAWING NUMBER                                                                    | :             | STATUS : | REVISION :        |  |  |
| RH0401-ALA-00-XX-DR-L-00018 S2 P03                                                |               |          |                   |  |  |