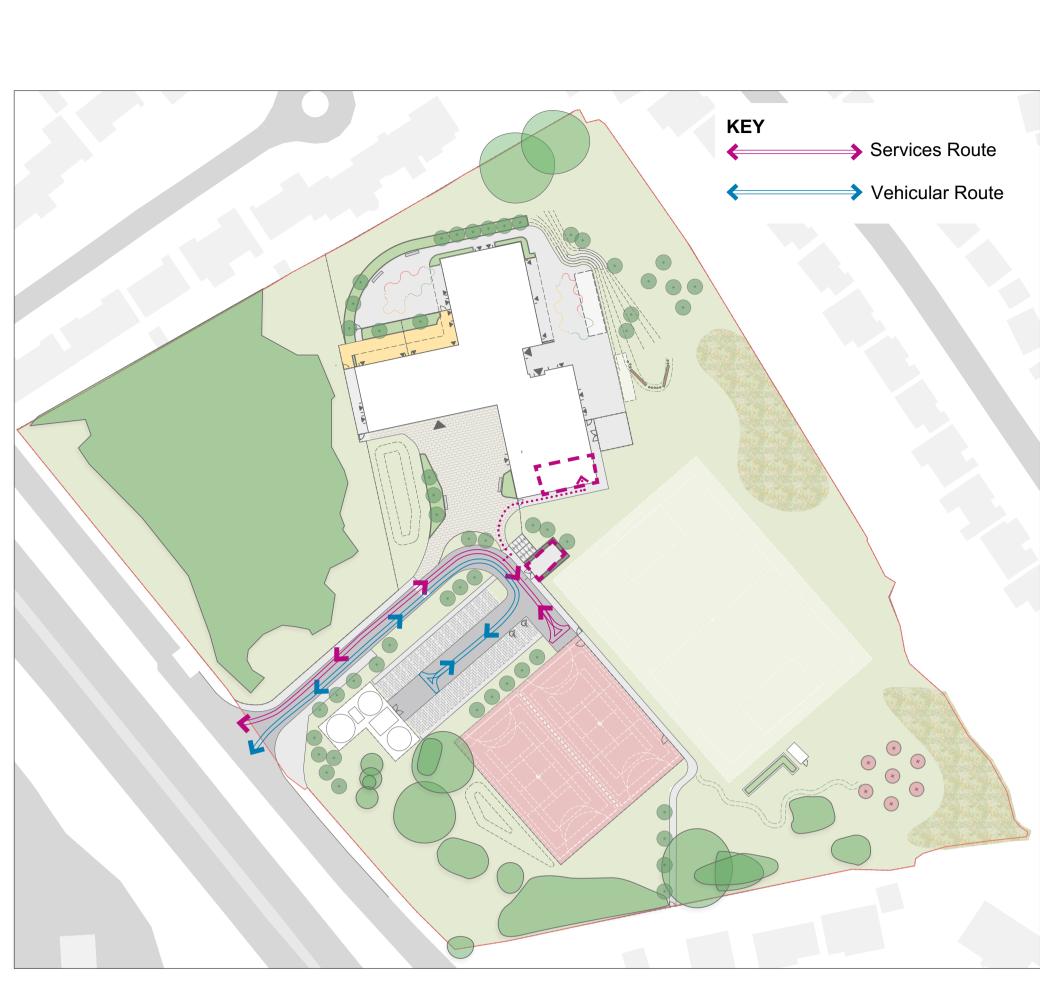

PEDESTRIAN AND CYCLE CIRCULATION

FIRE TENDER CIRCULATION AND ACCESSIBLE FACADE

VEHICULAR AND SERVICES CIRCULATION

1. Do not scale from this drawing

2. To be read in conjunction with Project Risk Register REF: XXX
 3. To be read in conjunction with all other Landscape Architect"s drawings

KEY

| $ \square$                             |                                  |                                                                           |                                                                                                       |                   |                  |
|----------------------------------------|----------------------------------|---------------------------------------------------------------------------|-------------------------------------------------------------------------------------------------------|-------------------|------------------|
|                                        |                                  |                                                                           |                                                                                                       |                   |                  |
| ID RI                                  | SK                               |                                                                           | MITIGATION                                                                                            |                   | DATE<br>MITIGATE |
| R                                      | RES                              | IDUAL PF                                                                  | ROJECT                                                                                                | RISK              | S                |
|                                        |                                  |                                                                           |                                                                                                       |                   |                  |
| 19/10/2021<br>04/10/2021<br>29/09/2021 | P04<br>P03<br>P02                | Amended following comn<br>Issued for Planning<br>-Issued for RIBA stage 3 | ients                                                                                                 | MDS<br>MDS<br>MDS | вн               |
| DATE                                   | REV                              | DESCRIPTION OF REVIS                                                      | ION                                                                                                   | DRAWN<br>BY       | APPROV<br>BY     |
| –<br>L                                 | AN                               | TES<br>DSCAPE<br>HITECTS                                                  | Ares Landsca<br>Gatecrasher,<br>51 Eyre Lane<br>Sheffield<br>S1 4RB<br>t: 0114 276 2<br>e: hello@ares | 2000              |                  |
|                                        | ppa                              | rd Robson A                                                               | w: ares.eu.co                                                                                         | m                 |                  |
| Pen                                    | ест тіт<br><b>уда</b><br>іма тіт | wsi Primary S                                                             | School                                                                                                |                   |                  |
| Acc                                    | ess                              | and Circulat                                                              | ion                                                                                                   |                   |                  |
| DRAWING S                              | SCALE :                          | DRAWN                                                                     |                                                                                                       | DRAWN             | DATE :           |