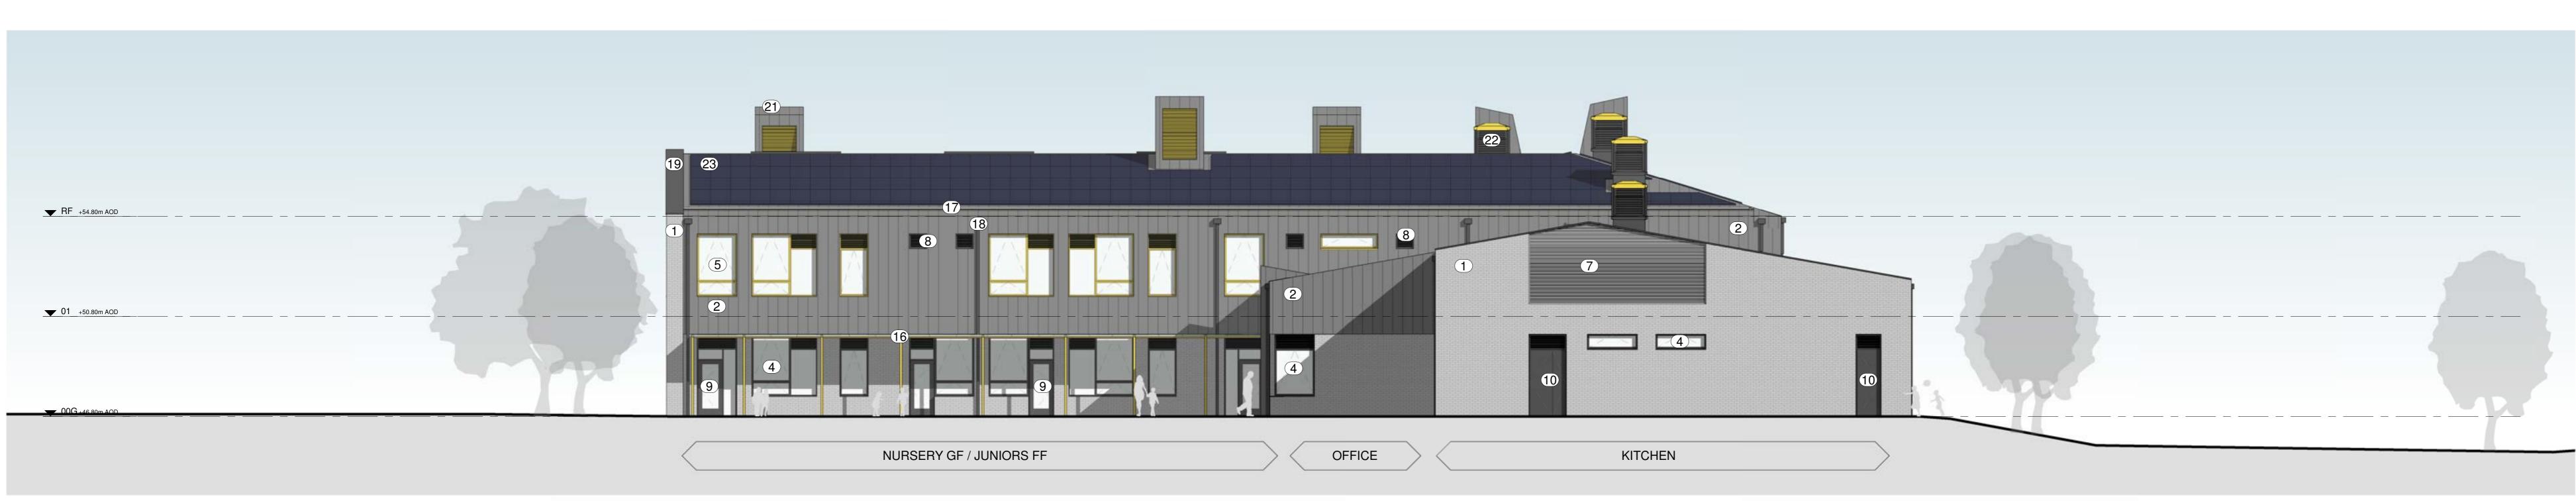

# Elevation - South

Elevation - West

Elevation - North

#### Pontyclun Primary School Elevations

SCALE@A0 DATE ORIGINATOR CHECKED AUTHORISED 1:100 19.10.2021 BM IH RLS

SR NO.

6748

REV.

PROJECT RCT Primary Schools

77 Parkway Camden Town London NW1 7PU T: +44 (0)20 7504 1700 E: enquiries@sheppardrobson.com