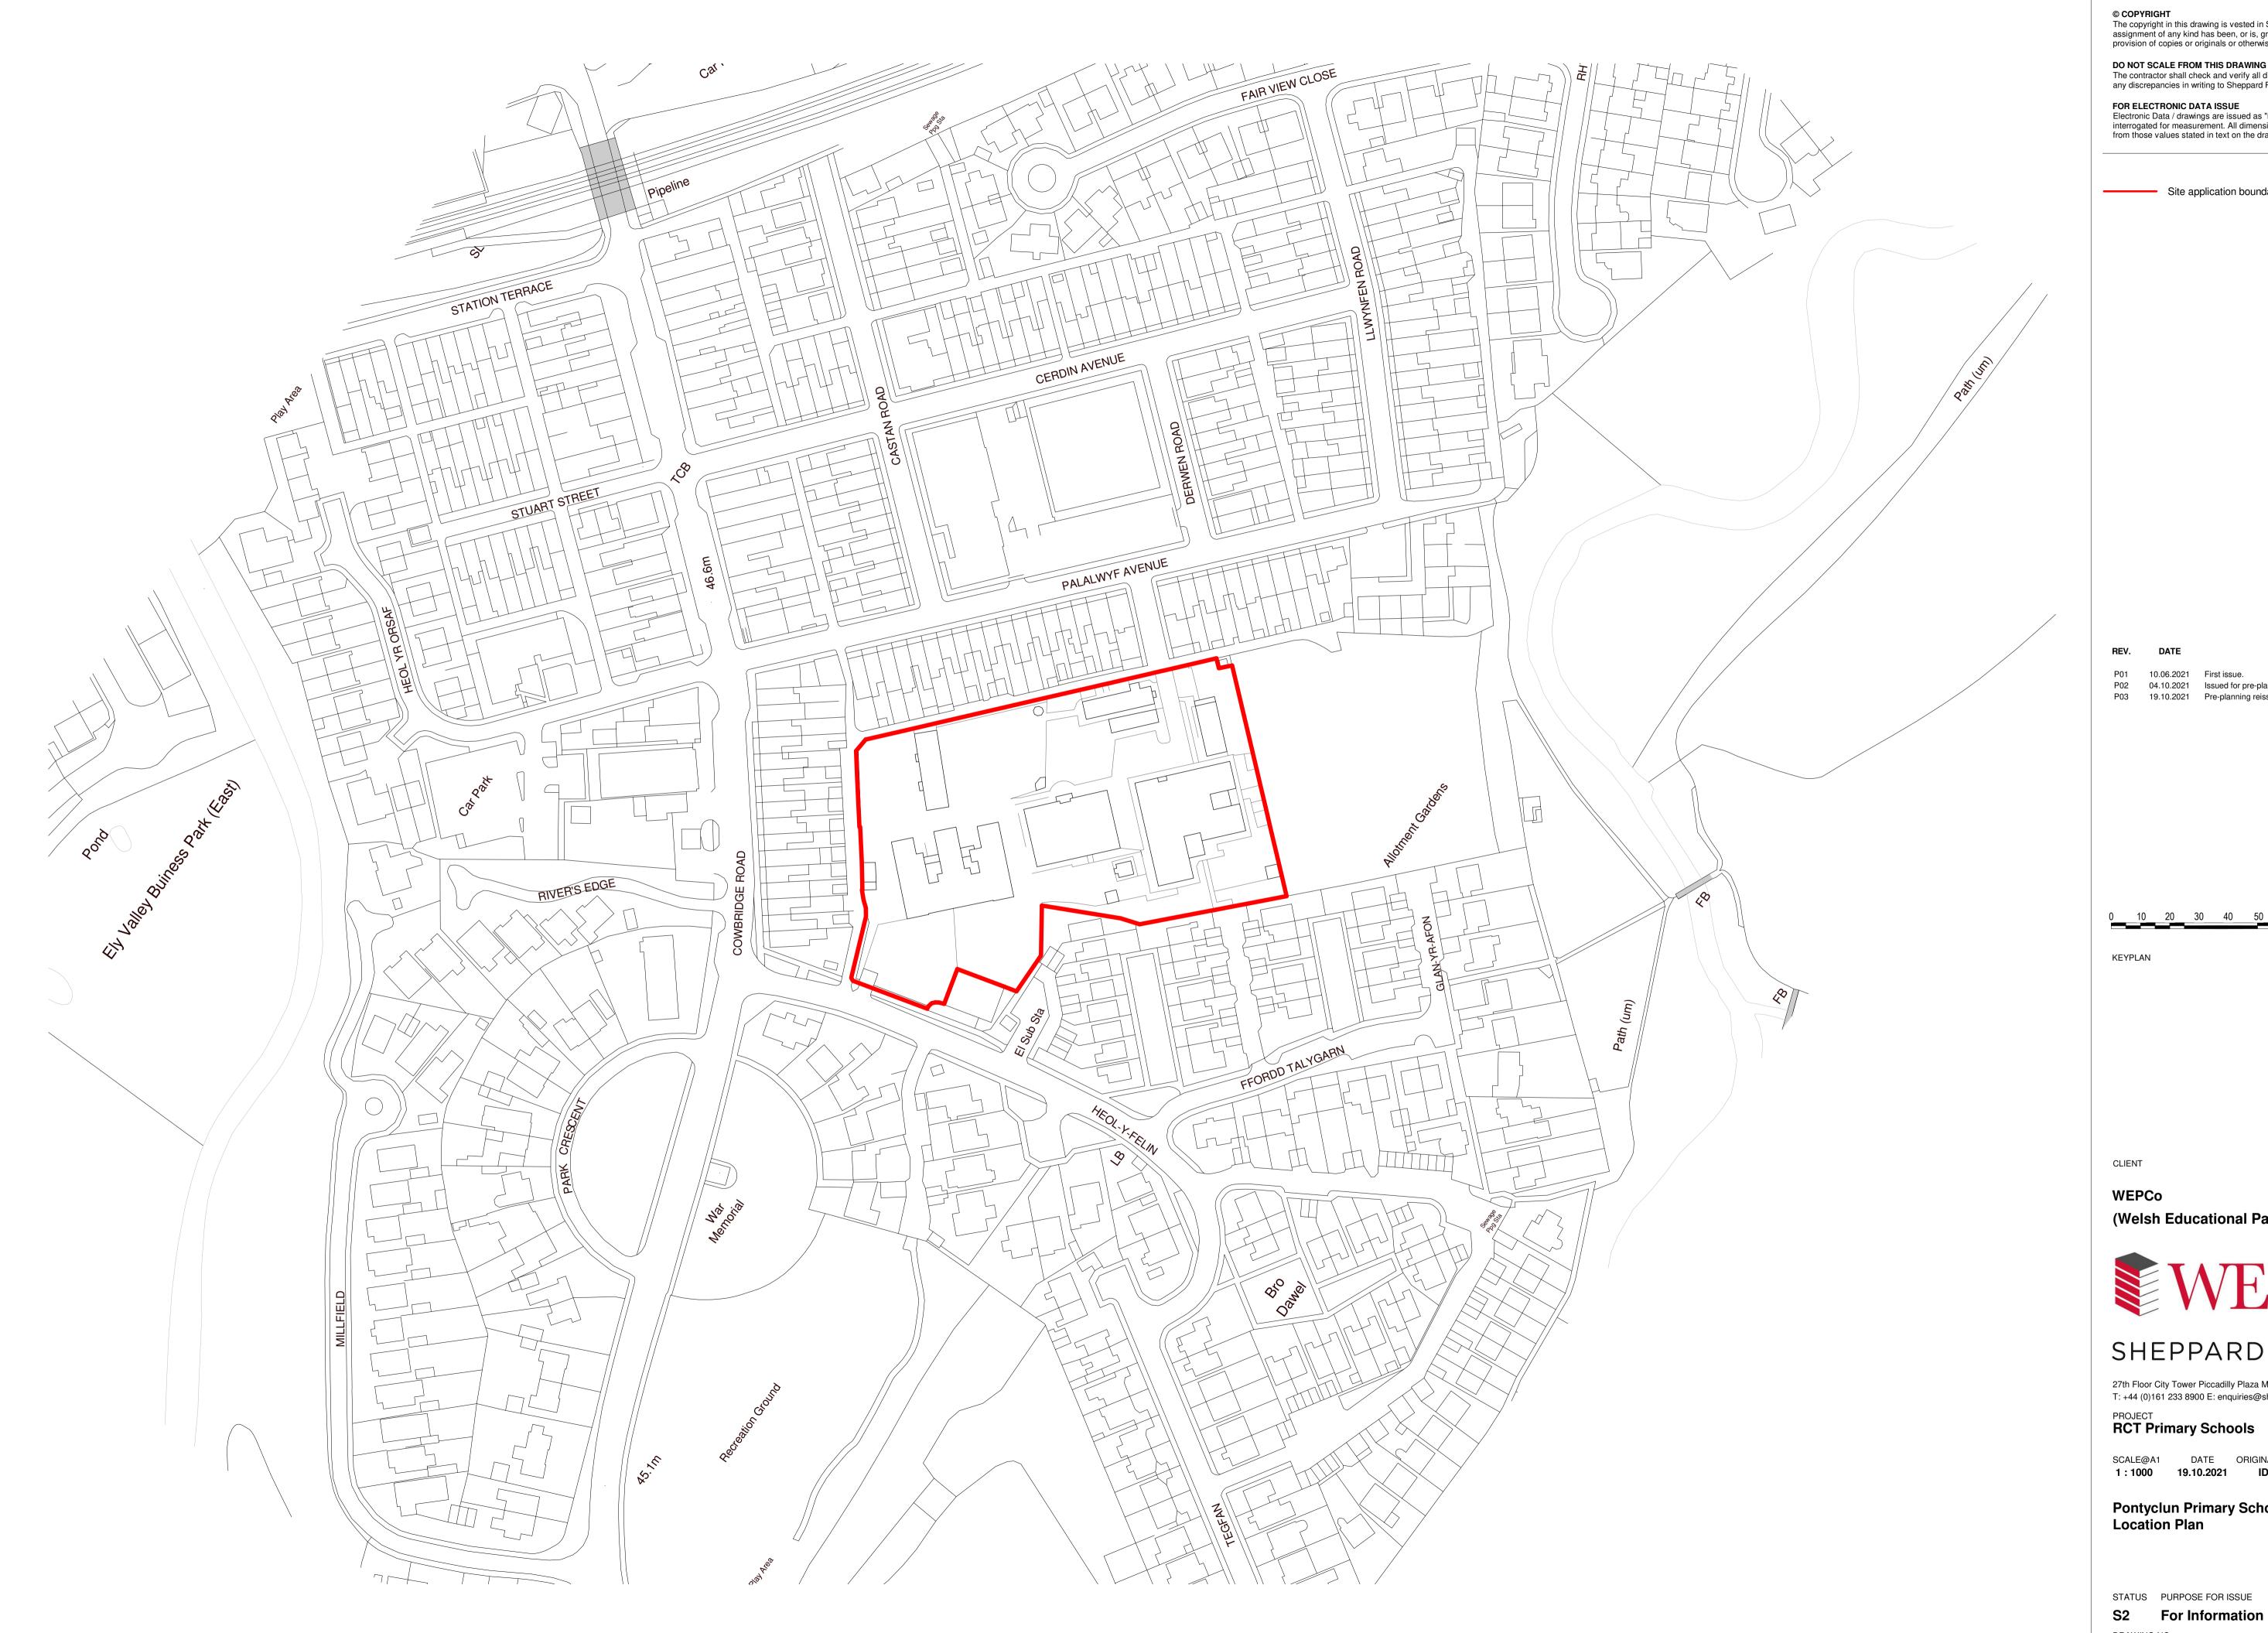

Site application boundary

REV. DATE AMENDMENT P01 10.06.2021 First issue. P0204.10.2021Issued for pre-planningP0319.10.2021Pre-planning reissue

KEYPLAN

CLIENT

# Pontyclun Primary School Location Plan

STATUS PURPOSE FOR ISSUE SR NO. S2 For Information 6748 DRAWING NO. REV. RH0201 · SRA · 00 · 00 · DR · A · 02000 P03

511 Ares 10th L'OP STUART STREET 46.6m ORSAF E 10 I I RIVER'S EDGE M M Monton MILLFIELD · · · K. K

© **COPYRIGHT** The copyright in this drawing is vested in Sheppard Robson and no license or assignment of any kind has been, or is, granted to any third party whether by provision of copies or originals or otherwise unless agreed in writing.

**DO NOT SCALE FROM THIS DRAWING** The contractor shall check and verify all dimensions on site and report any discrepancies in writing to Sheppard Robson before proceeding work

FOR ELECTRONIC DATA ISSUE Electronic Data / drawings are issued as "read only" and should not be interrogated for measurement. All dimensions and levels should read, only from those values stated in text on the drawing.