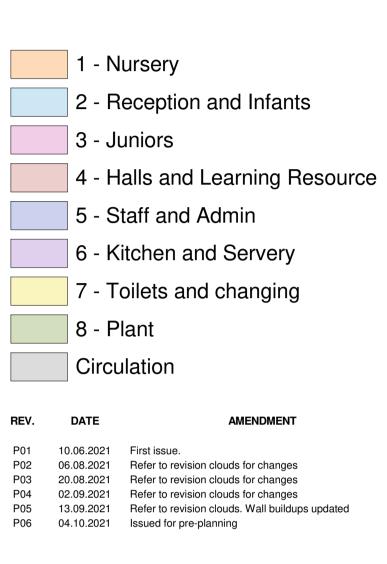

Pontyclun Primary School General Arrangement Roof Plan

| RH0201 · SRA · 01 · RF · DR · A · 02102 |                   |        |  |
|-----------------------------------------|-------------------|--------|--|
| DRAWING NO.                             |                   |        |  |
| S2                                      | For Information   | 6748   |  |
| STATUS                                  | PURPOSE FOR ISSUE | SR NO. |  |
|                                         |                   |        |  |