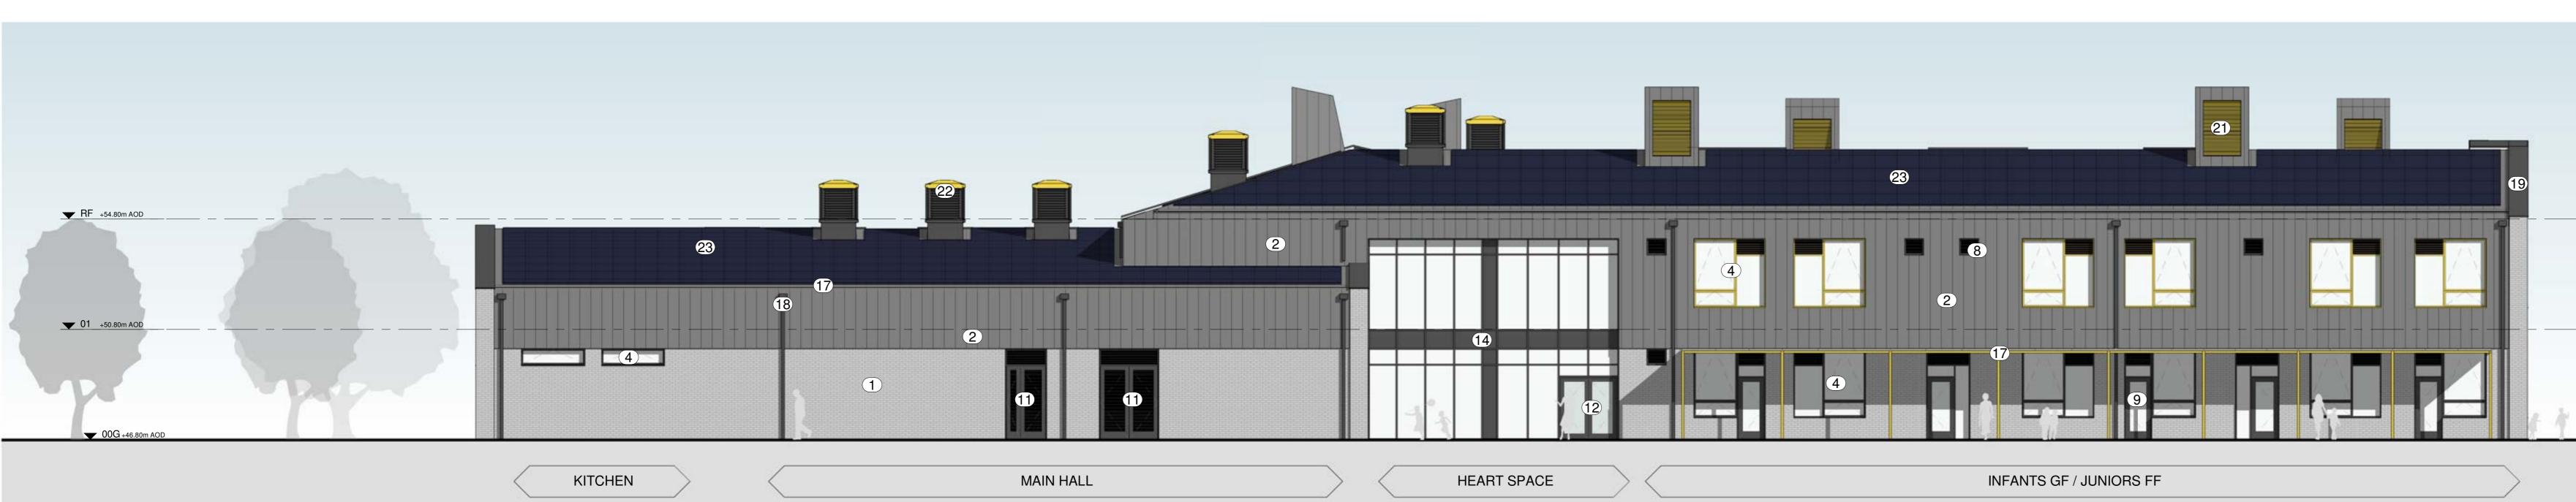

**Section A-A.** 1 : 100

**Section B-B.** 1 : 100

DO NOT SCALE FROM THIS DRAWING The contractor shall check and verify all dimensions on site and report any discrepancies in writing to Sheppard Robson before proceeding work FOR ELECTRONIC DATA ISSUE Electronic Data / drawings are issued as "read only" and should not be interrogated for measurement. All dimensions and levels should read, only from those values stated in text on the drawing.

Pontyclun Primary School Sections AA, BB, CC, DD

#### RIBA Stage 3

| TIDA Stage 5                          |                   |        |  |  |
|---------------------------------------|-------------------|--------|--|--|
| STATUS                                | PURPOSE FOR ISSUE | SR NO. |  |  |
| S2                                    | For Information   | 6748   |  |  |
| DRAWING NO.                           |                   |        |  |  |
| RH0201 · SRA· 01 · XX· DR · A · 02300 |                   |        |  |  |