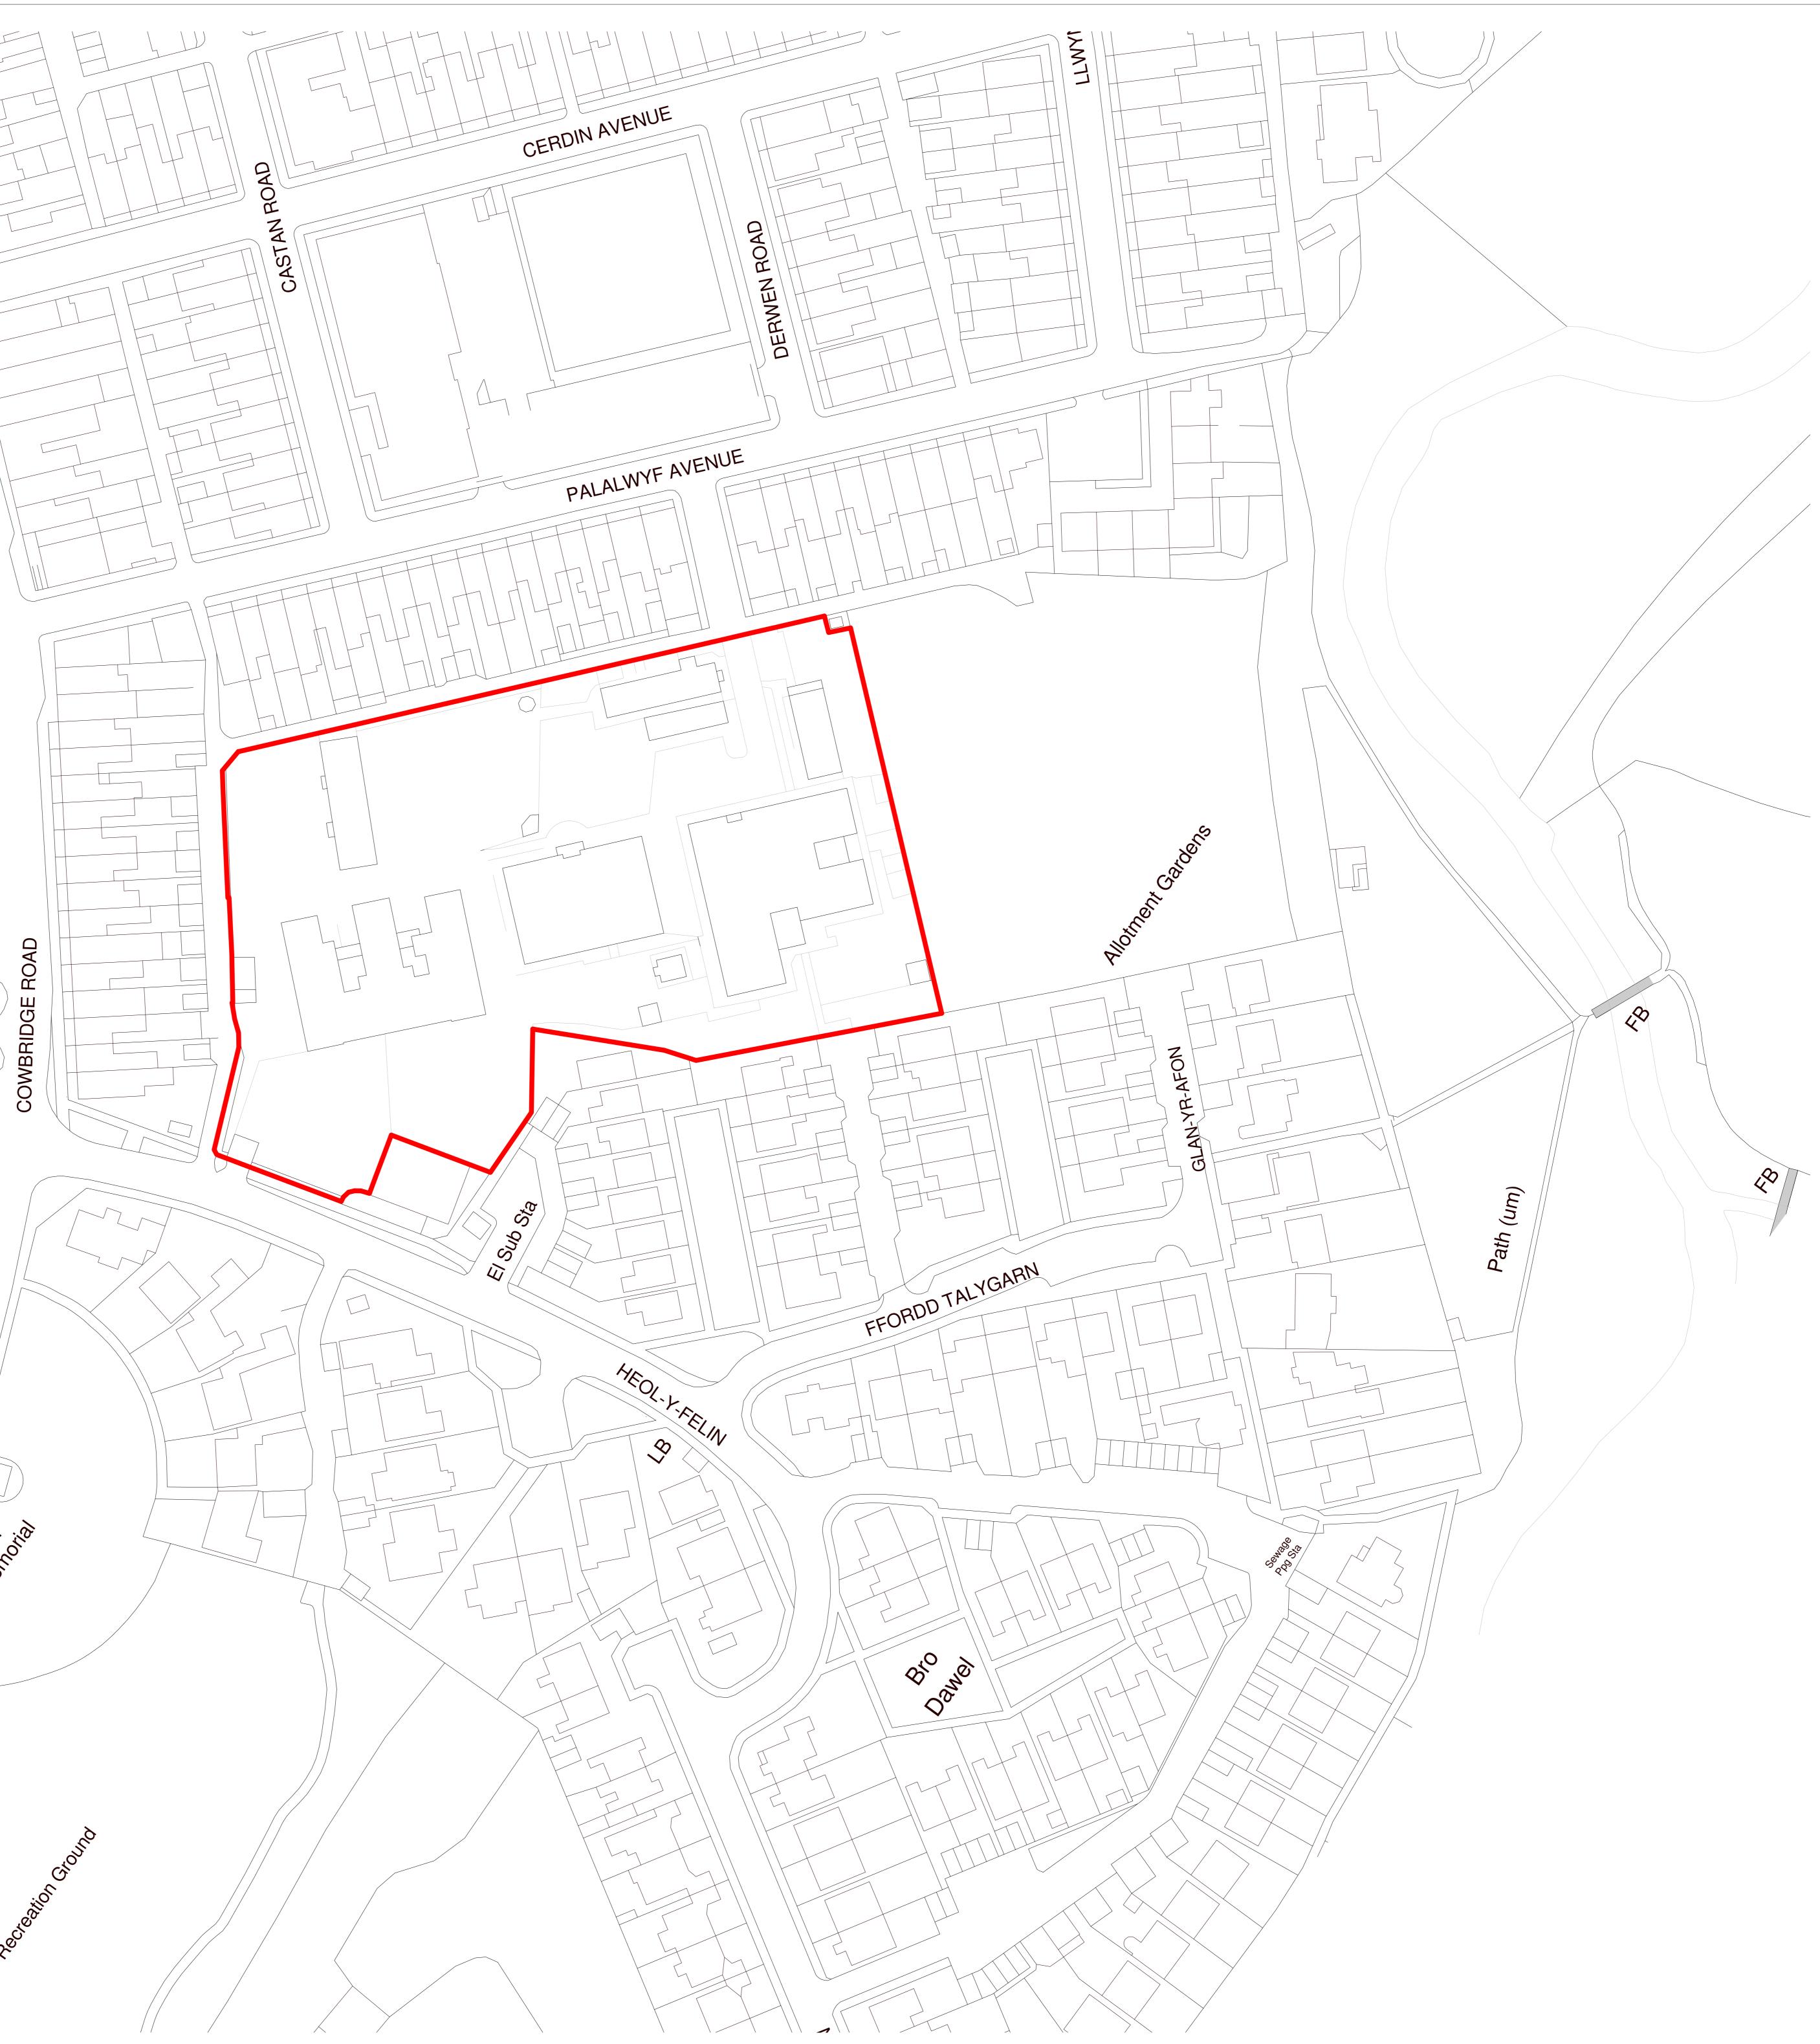

Site application boundary

REV. DATE AMENDMENT P01 10.06.2021 First issue. P0204.10.2021Issued for pre-planningP0319.10.2021Pre-planning reissue

KEYPLAN

CLIENT

# Pontyclun Primary School Location Plan

STATUS PURPOSE FOR ISSUE SR NO. S2 For Information 6748 DRAWING NO. REV. RH0201 · SRA · 00 · 00 · DR · A · 02000 P03

511 Ares 10th L'OP STUART STREET 46.6m ORSAF E 10 I I RIVER'S EDGE M M Monton MILLFIELD · · · K. K

© **COPYRIGHT** The copyright in this drawing is vested in Sheppard Robson and no license or assignment of any kind has been, or is, granted to any third party whether by provision of copies or originals or otherwise unless agreed in writing.

**DO NOT SCALE FROM THIS DRAWING** The contractor shall check and verify all dimensions on site and report any discrepancies in writing to Sheppard Robson before proceeding work

FOR ELECTRONIC DATA ISSUE Electronic Data / drawings are issued as "read only" and should not be interrogated for measurement. All dimensions and levels should read, only from those values stated in text on the drawing.