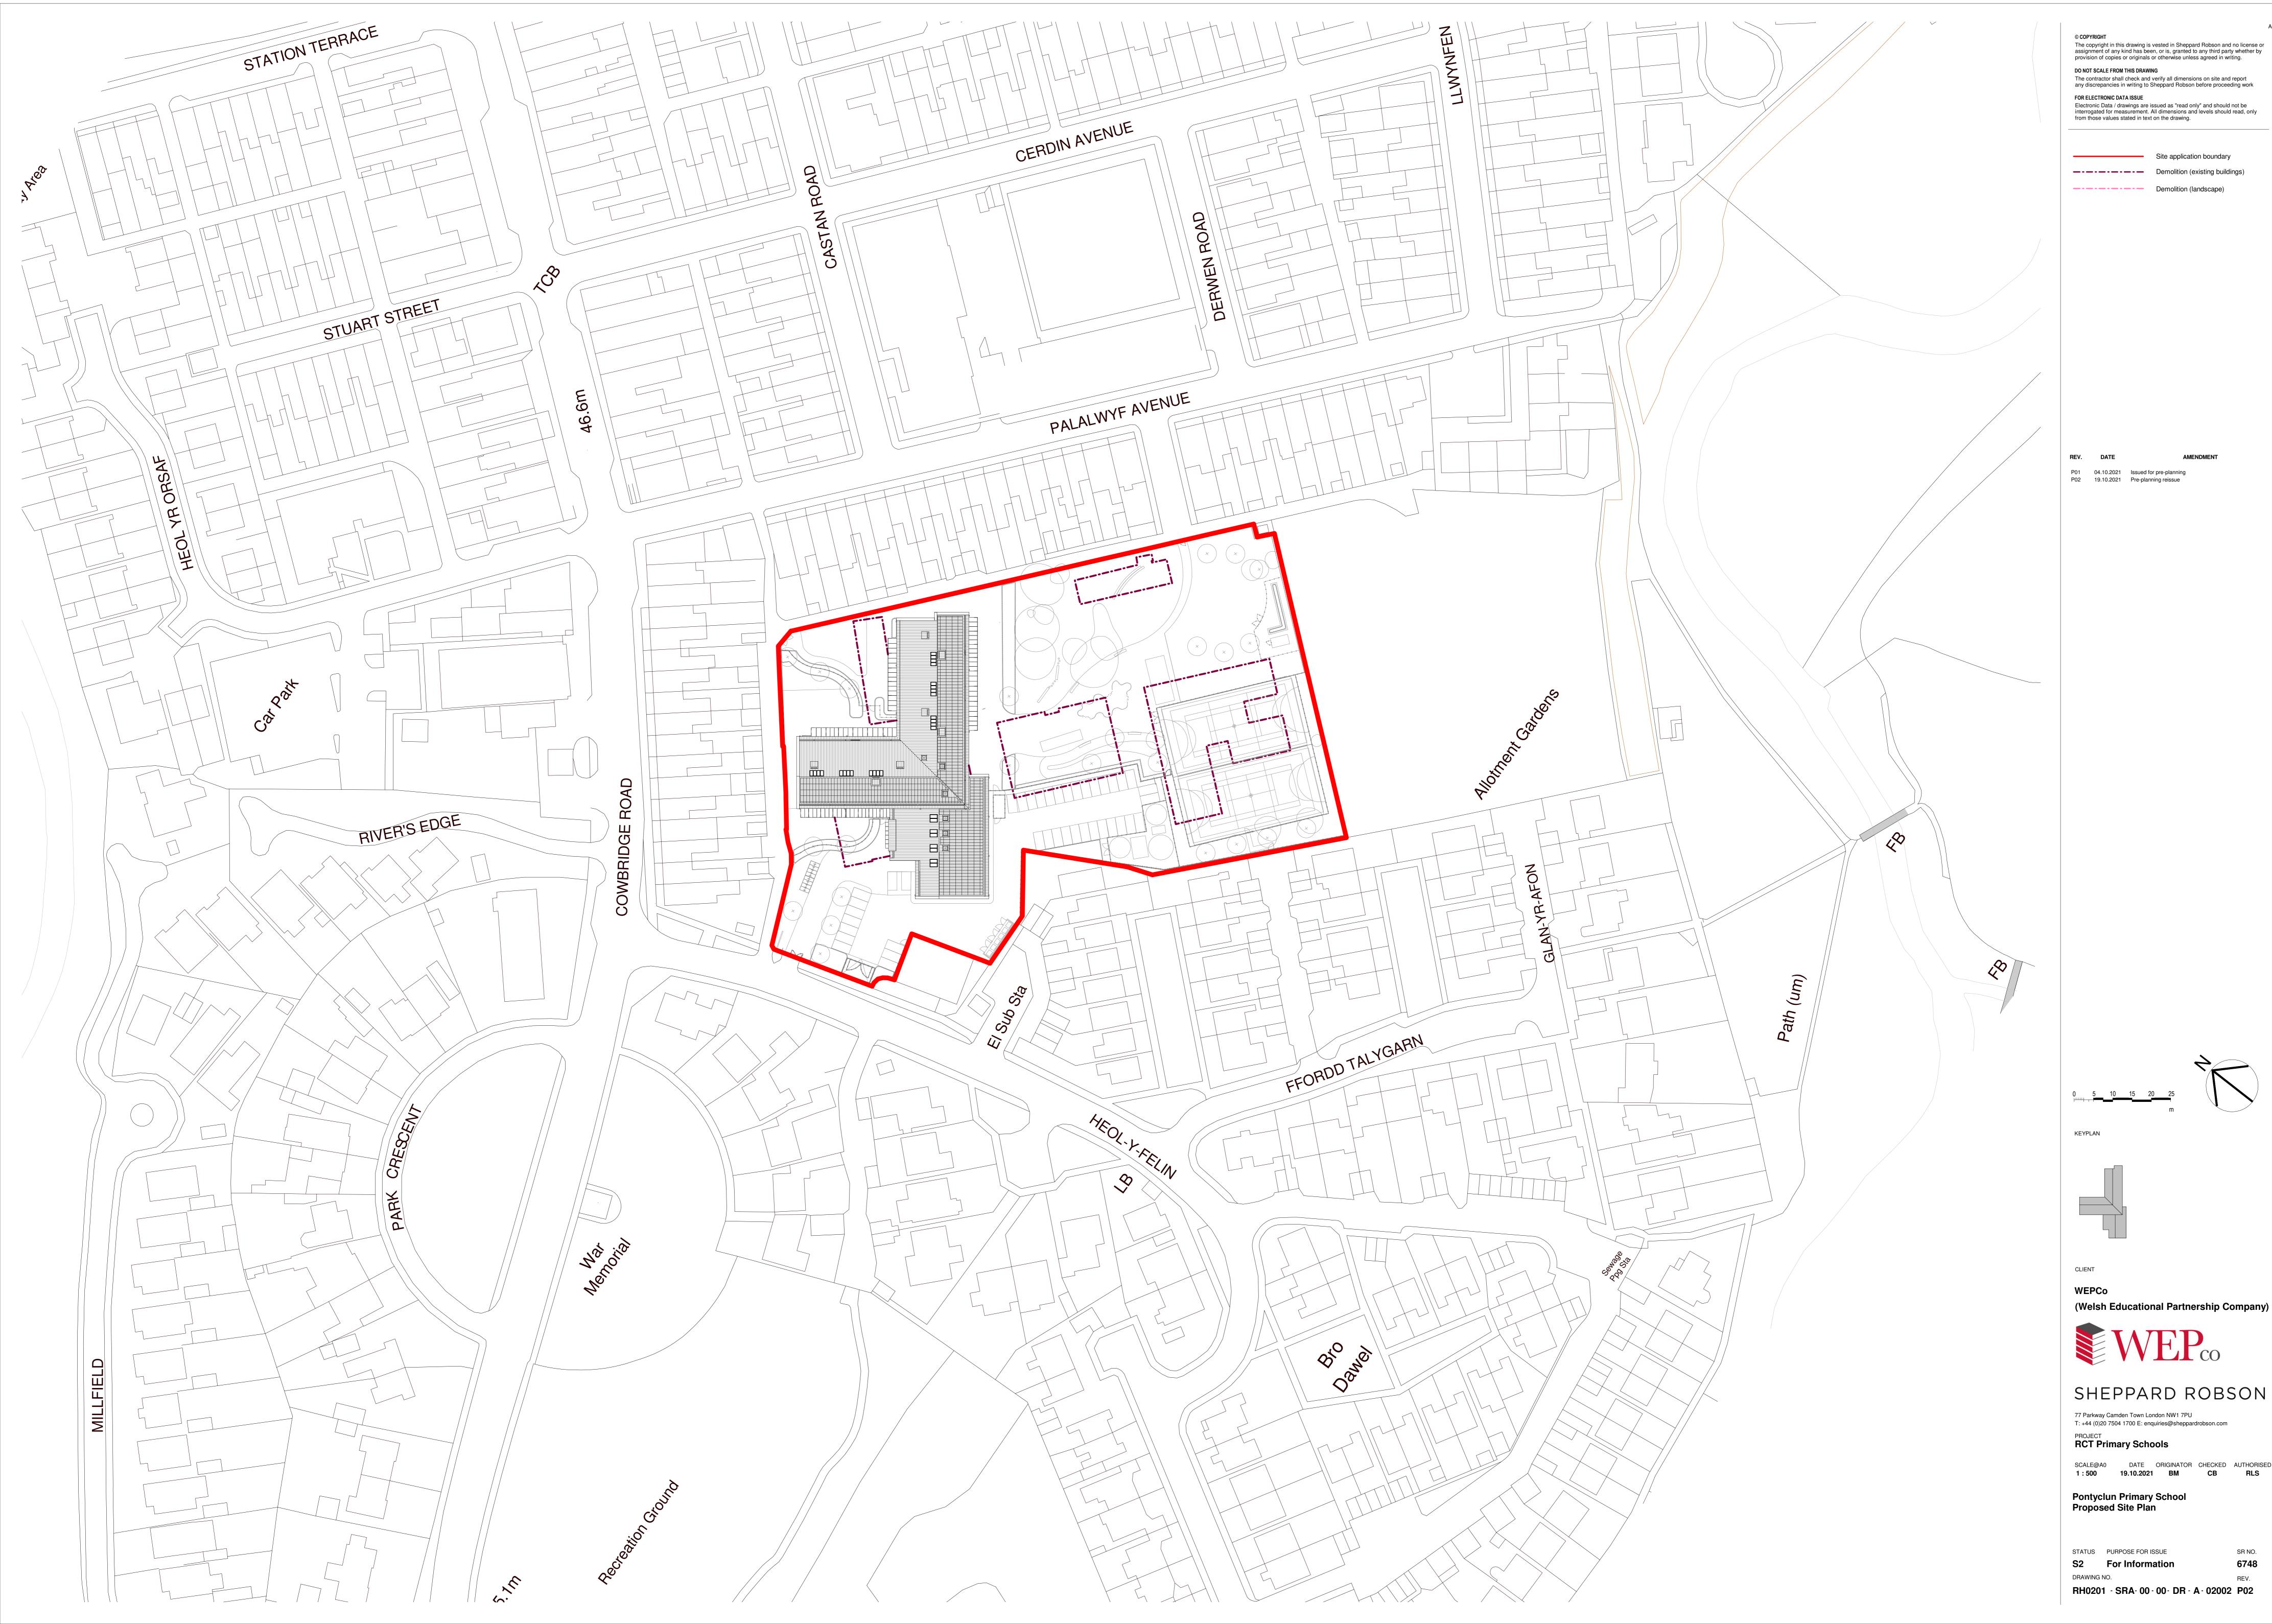

# Pontyclun Primary School Proposed Site Plan

SCALE@A0 DATE ORIGINATOR CHECKED AUTHORISED 1:500 19.10.2021 BM CB RLS

PROJECT RCT Primary Schools

77 Parkway Camden Town London NW1 7PU T: +44 (0)20 7504 1700 E: enquiries@sheppardrobson.com

SHEPPARD ROBSON

WEPCo (Welsh Educational Partnership Company)

CLIENT

KEYPLAN

REV. DATE P01 04.10.2021 Issued for pre-planning P02 19.10.2021 Pre-planning reissue

© COPYRIGHT

DO NOT SCALE FROM THIS DRAWING

FOR ELECTRONIC DATA ISSUE

The contractor shall check and verify all dimensions on site and report any discrepancies in writing to Sheppard Robson before proceeding work

---- Demolition (existing buildings)

Demolition (landscape)