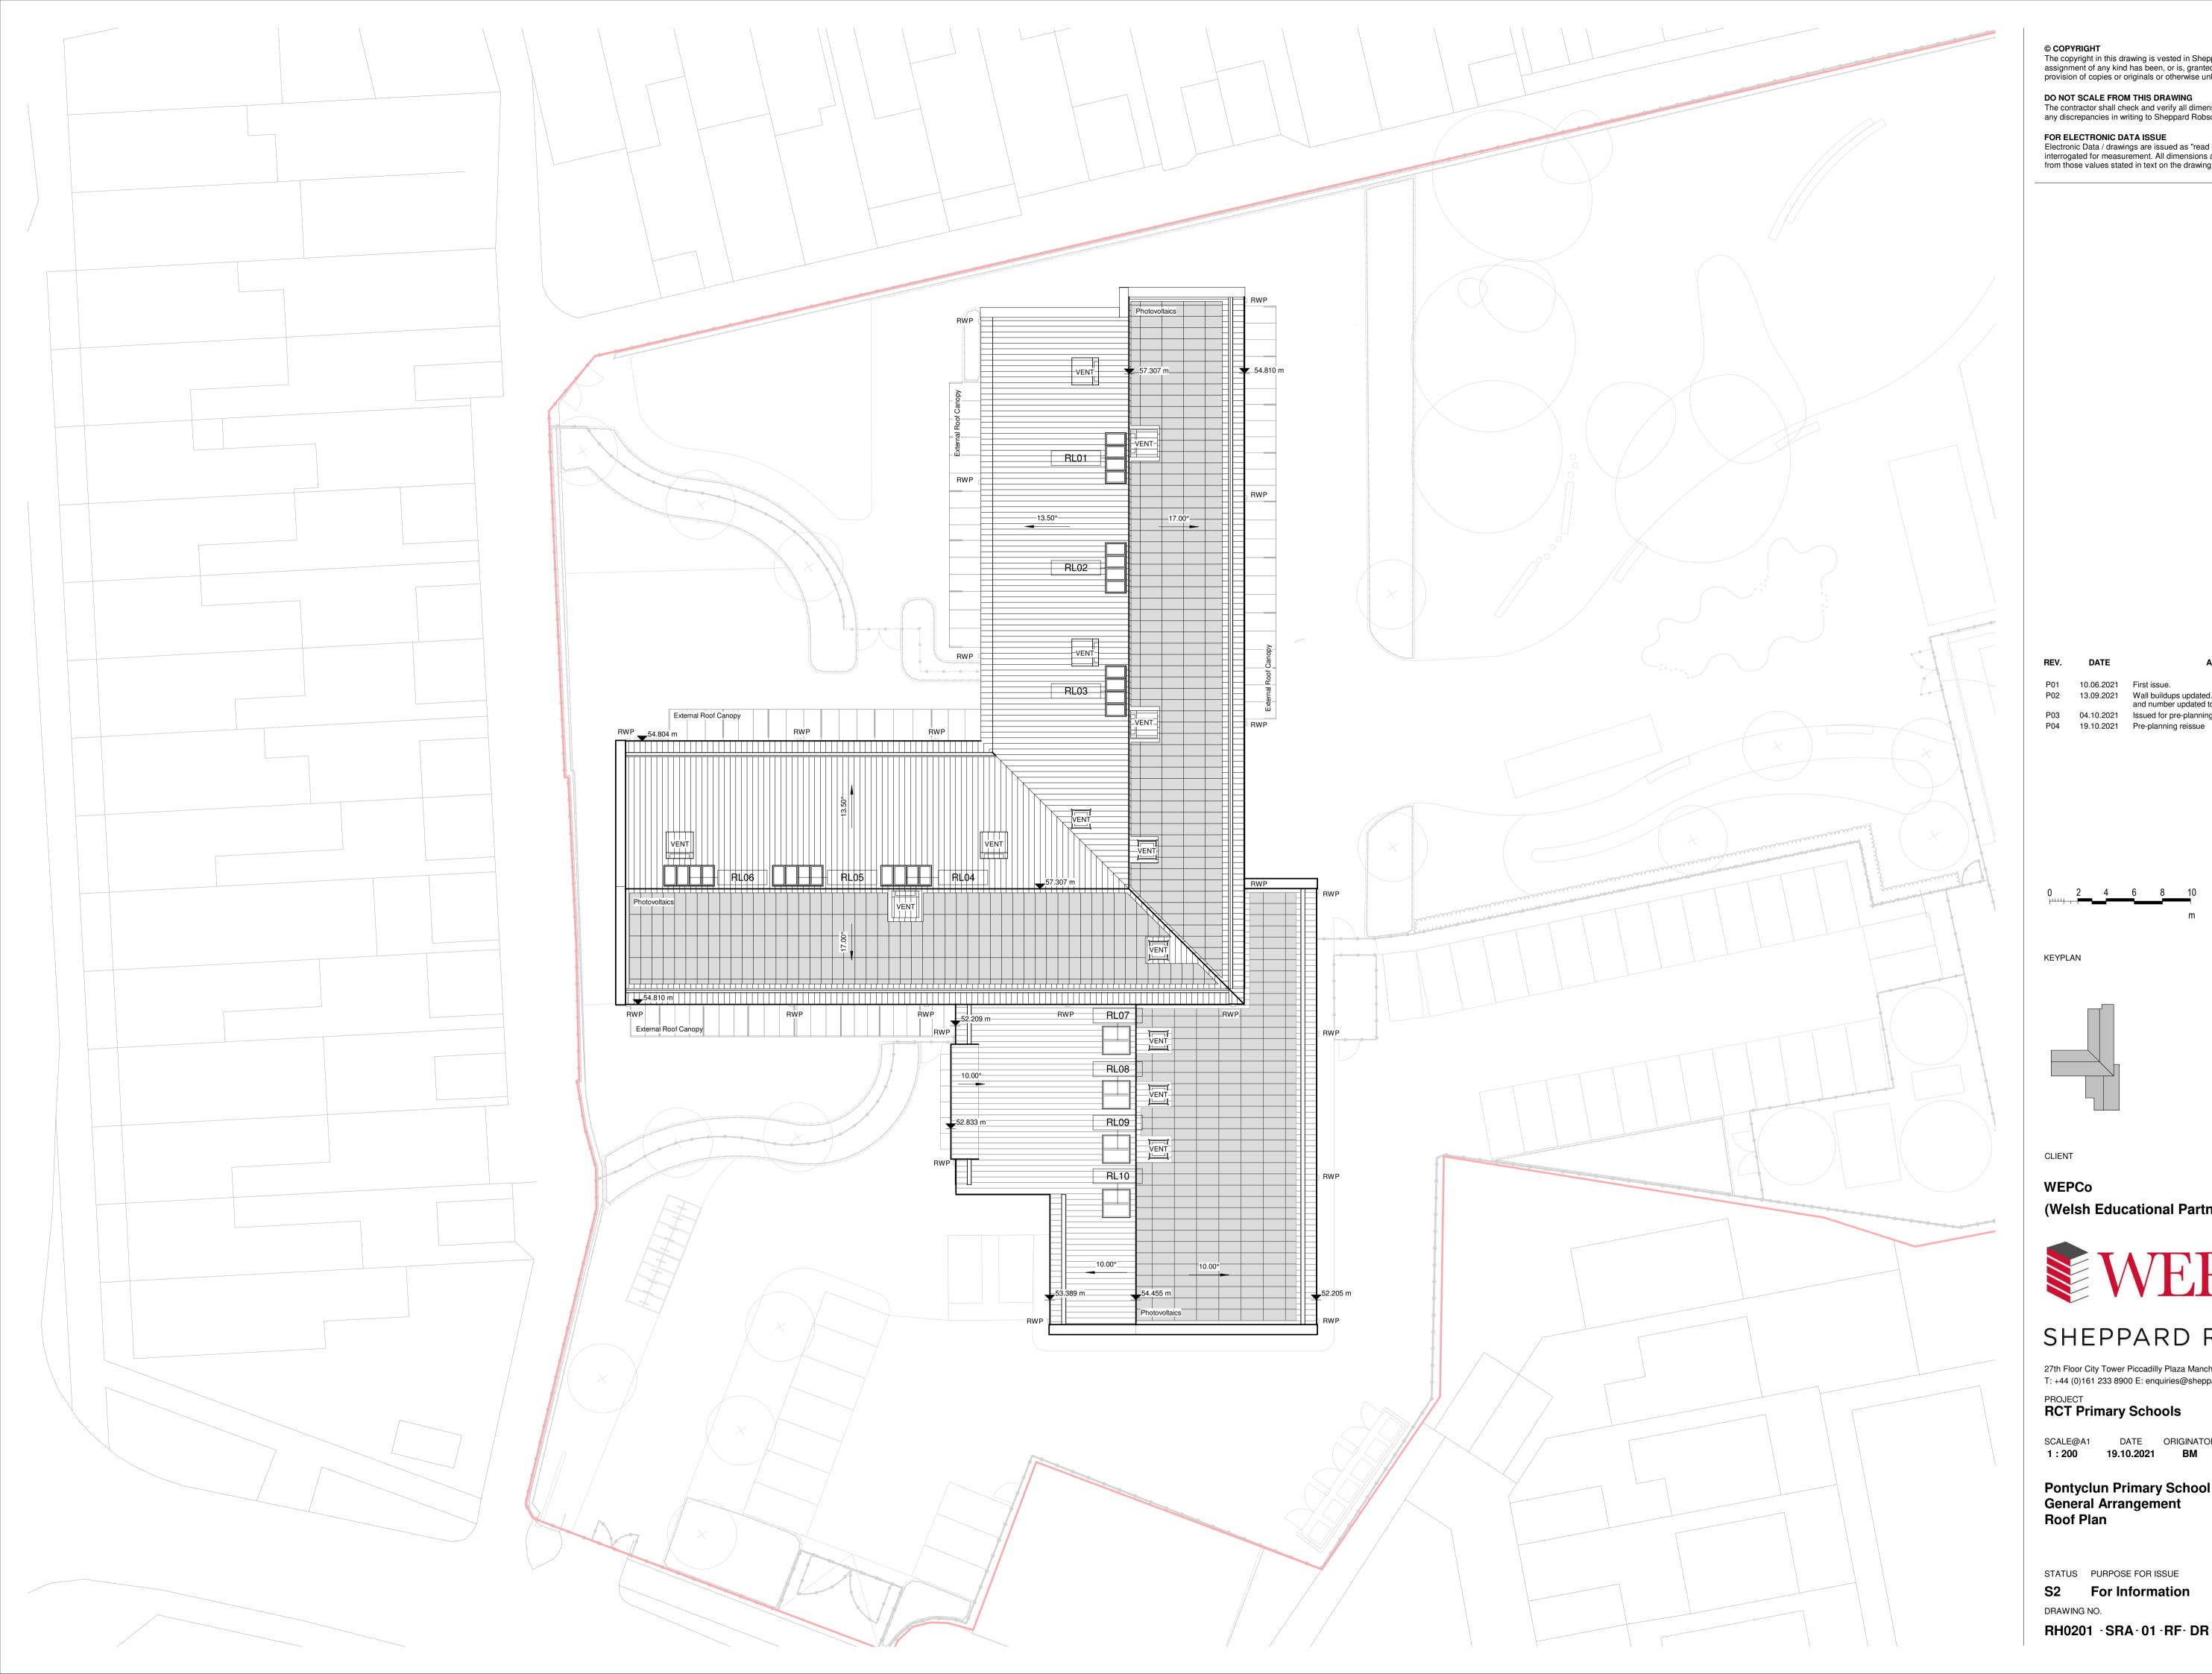

Pontyclun Primary School General Arrangement Roof Plan

| RH0201 · SRA · 01 · RF · DR · A · 02102 |                   |        |  |
|-----------------------------------------|-------------------|--------|--|
| DRAWING NO.                             |                   |        |  |
| S2                                      | For Information   | 6748   |  |
| STATUS                                  | PURPOSE FOR ISSUE | SR NO. |  |
|                                         |                   |        |  |