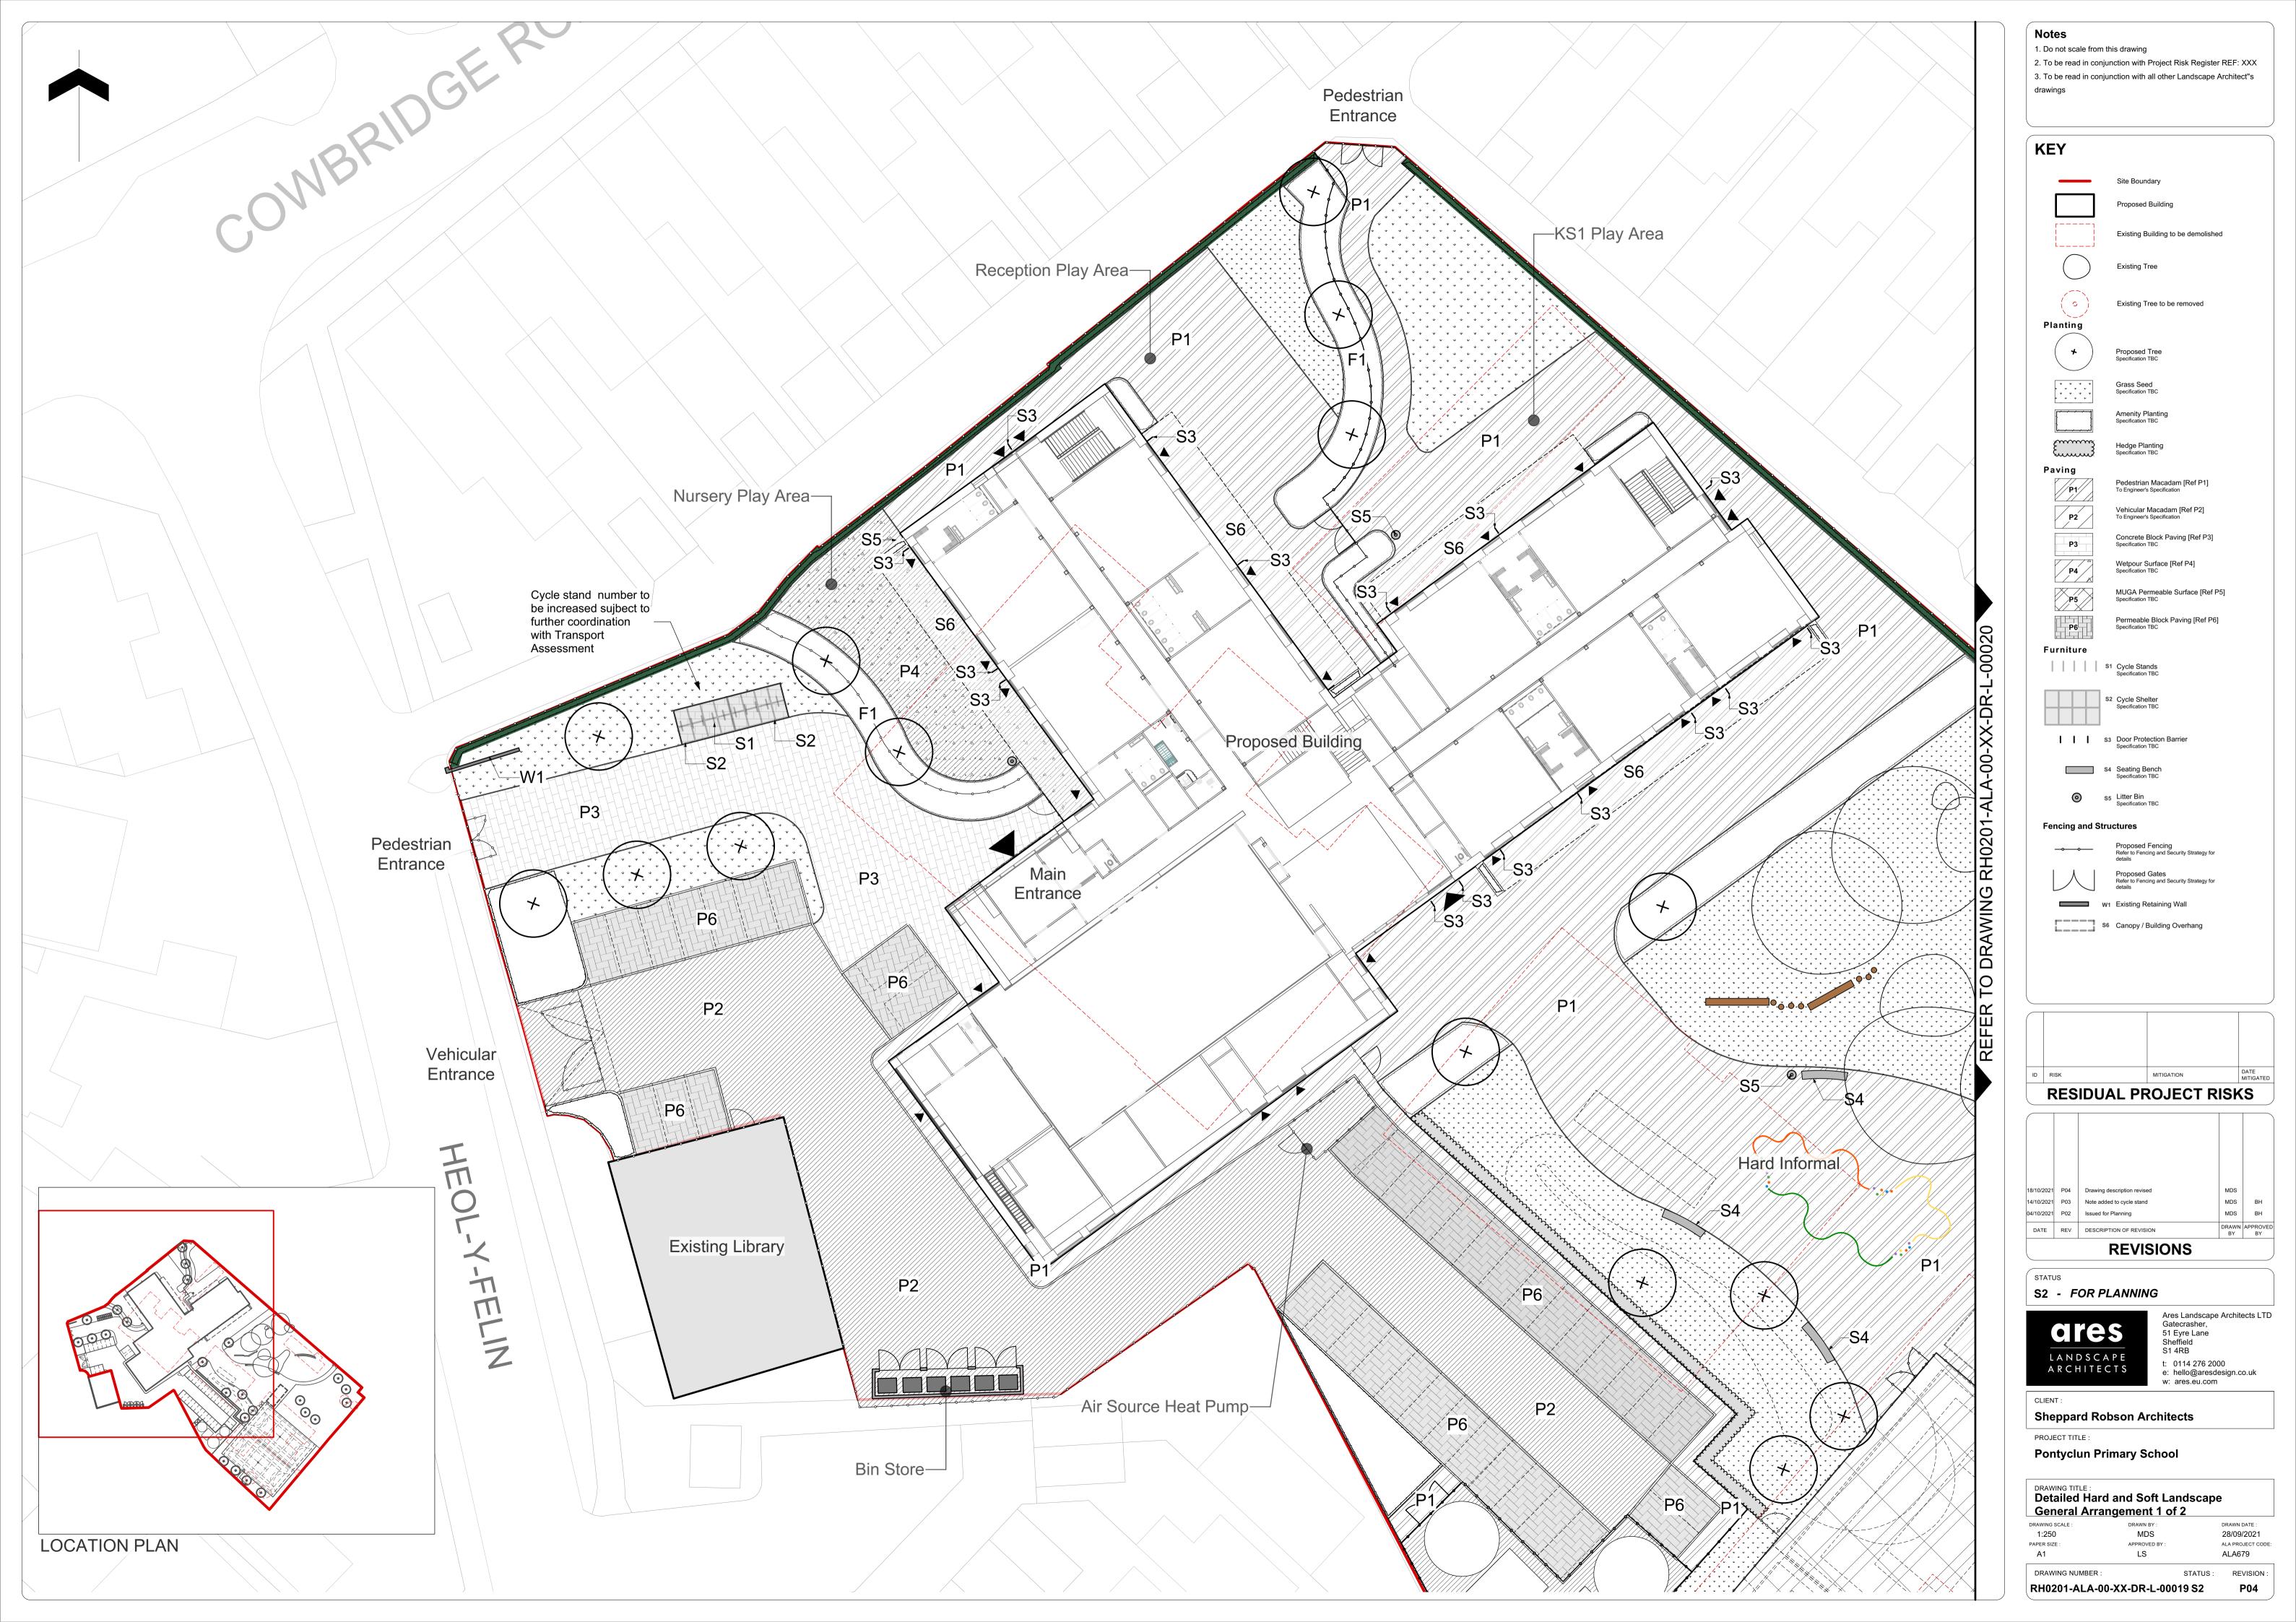

# Proposed Building Existing Building to be demolished Existing Tree to be removed Grass Seed Specification TBC Pedestrian Macadam [Ref P1] To Engineer's Specification Vehicular Macadam [Ref P2] To Engineer's Specification Concrete Block Paving [Ref P3] Specification TBC Wetpour Surface [Ref P4] Specification TBC MUGA Permeable Surface [Ref P5] Specification TBC Permeable Block Paving [Ref P6] Specification TBC S1 Cycle Stands Specification TBC Sa Door Protection Barrier Specification TBC Fencing and Structures Proposed Gates Refer to Fencing and Security Strategy for details w<sub>1</sub> Existing Retaining Wall S6 Canopy / Building Overhang **RESIDUAL PROJECT RISKS**