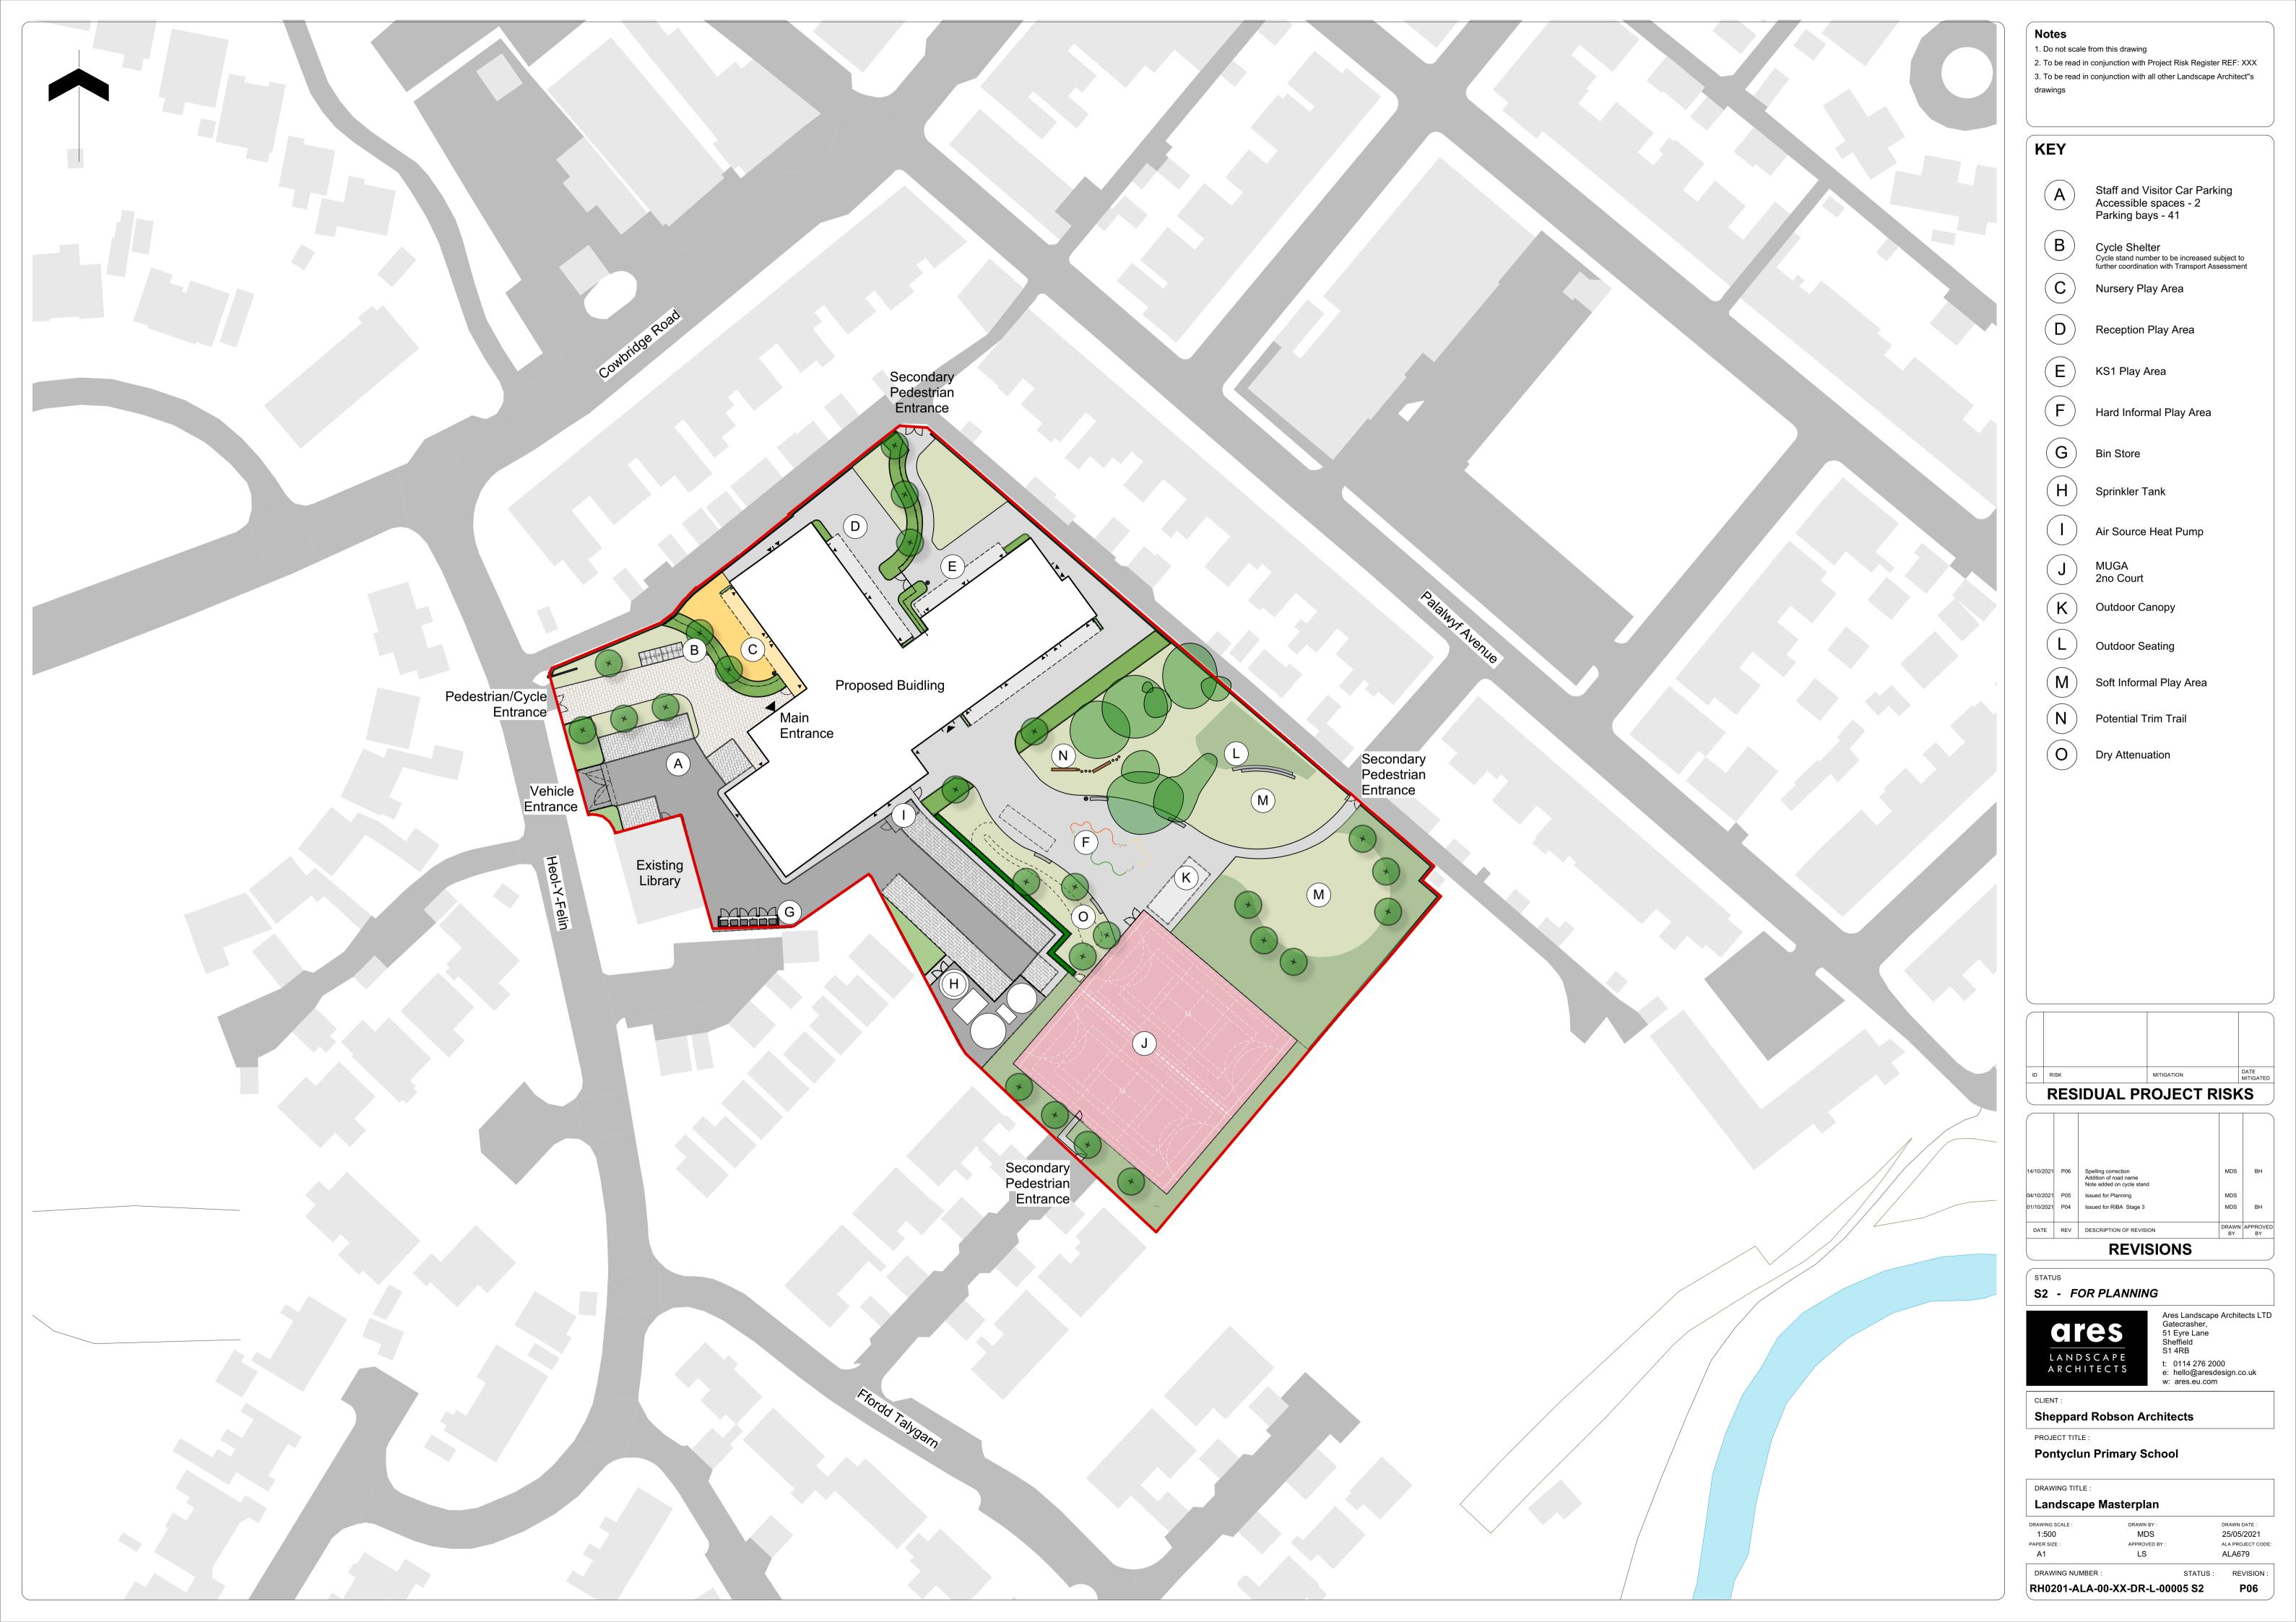

# Proposed Building Existing Building to be demolished Existing Tree to be removed Grass Seed Specification TBC Pedestrian Macadam [Ref P1] To Engineer's Specification Vehicular Macadam [Ref P2] To Engineer's Specification Concrete Block Paving [Ref P3] Specification TBC Wetpour Surface [Ref P4] Specification TBC MUGA Permeable Surface [Ref P5] Specification TBC Permeable Block Paving [Ref P6] Specification TBC S1 Cycle Stands Specification TBC Sa Door Protection Barrier Specification TBC Fencing and Structures Proposed Gates Refer to Fencing and Security Strategy for details w<sub>1</sub> Existing Retaining Wall S6 Canopy / Building Overhang **RESIDUAL PROJECT RISKS**

KEY

t: 0114 276 2000 e: hello@aresdesign.co.uk w: ares.eu.com

STATUS:

25/05/2021

ALA PROJECT CODE: ALA679

REVISION:

ares

L A N D S C A P E A R C H I T E C T S