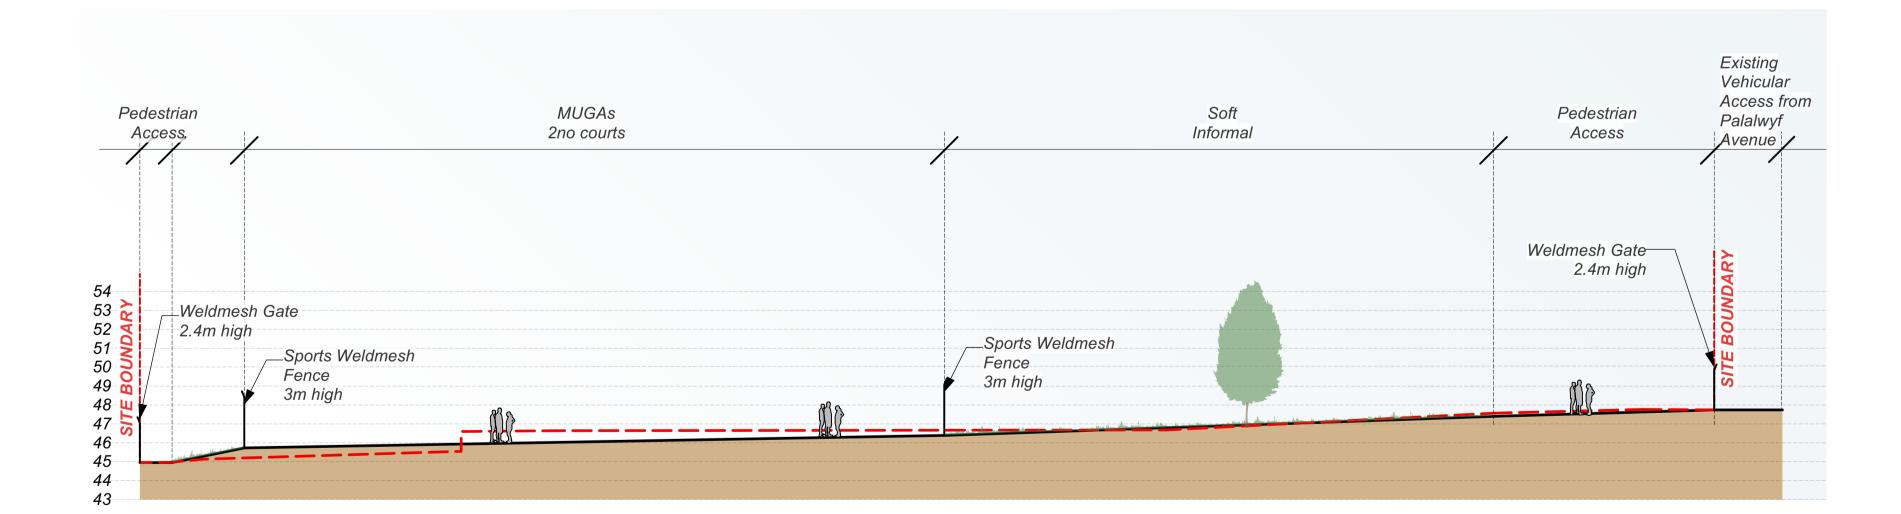

28/09/2021

ALA679

ALA PROJECT CODE:

Section 5-5 Scale: 1:200

Section 6-6 Scale: 1:200

**RESIDUAL PROJECT RISKS** DATE REV DESCRIPTION OF REVISION **REVISIONS** STATUS S2 - FOR PLANNING Ares Landscape Architects LTD Gatecrasher, 51 Eyre Lane Sheffield S1 4RB ares LANDSCAPE ARCHITECTS t: 0114 276 2000 e: hello@aresdesign.co.uk w: ares.eu.com Sheppard Robson Architects PROJECT TITLE : Pontyclun Primary School DRAWING TITLE : Site Sections 3 of 3 NTS MDS 28/09/2021 APPROVED BY : PAPER SIZE : ALA PROJECT CODE: A1 ALA679 DRAWING NUMBER : STATUS: REVISION: RH0201-ALA-00-XX-DR-L-00017 S2