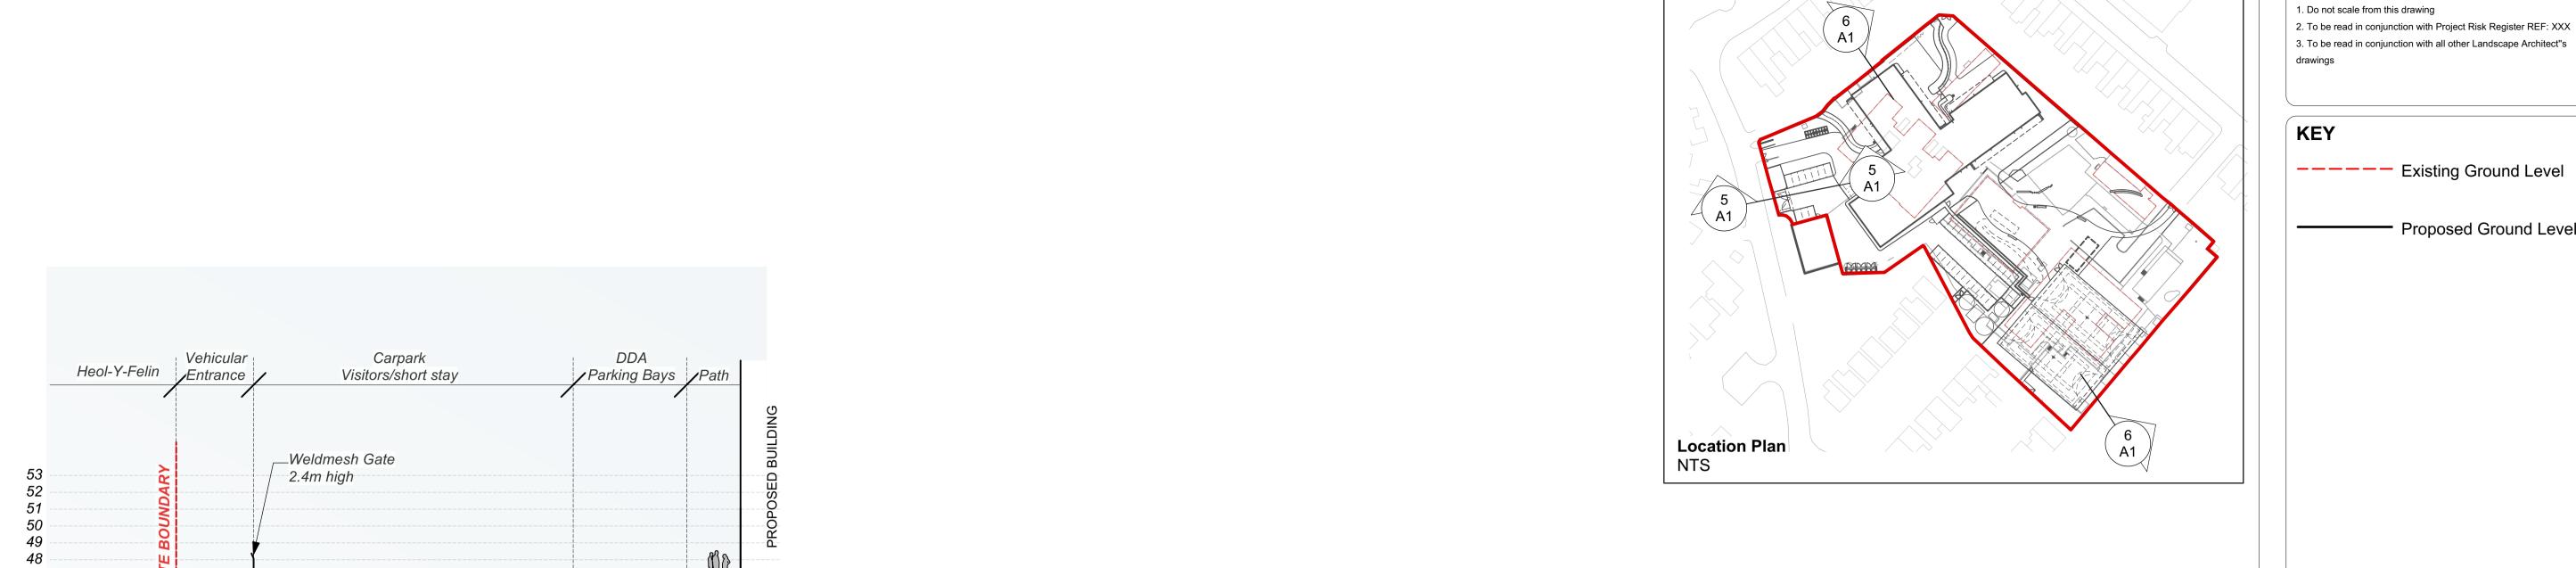

APPROVED BY :

2 Section 1-1 Scale: 1:250 Notes

Do not scale from this drawing

To be read in conjunction with Project Risk Register REF: XXX
 To be read in conjunction with all other Landscape Architect"s drawings

KEY

---- Existing Ground Level

— Proposed Ground Level

**REVISIONS** 

STATUS

S2 - FOR PLANNING

Ares Landscape Architects LTD
Gatecrasher,
51 Eyre Lane
Sheffield
S1 4RB
t: 0114 276 2000
e: hello@aresdesign.co.uk
w: ares.eu.com

## Notes

1. Do not scale from this drawing

2. To be read in conjunction with Project Risk Register REF: XXX 3. To be read in conjunction with all other Landscape Architect"s drawings

## KEY

---- Existing Ground Level

Proposed Ground Level

STATUS

S2 - FOR PLANNING

Ares Landscape Architects LTD Gatecrasher, 51 Eyre Lane Sheffield S1 4RB t: 0114 276 2000 e: hello@aresdesign.co.uk w: ares.eu.com