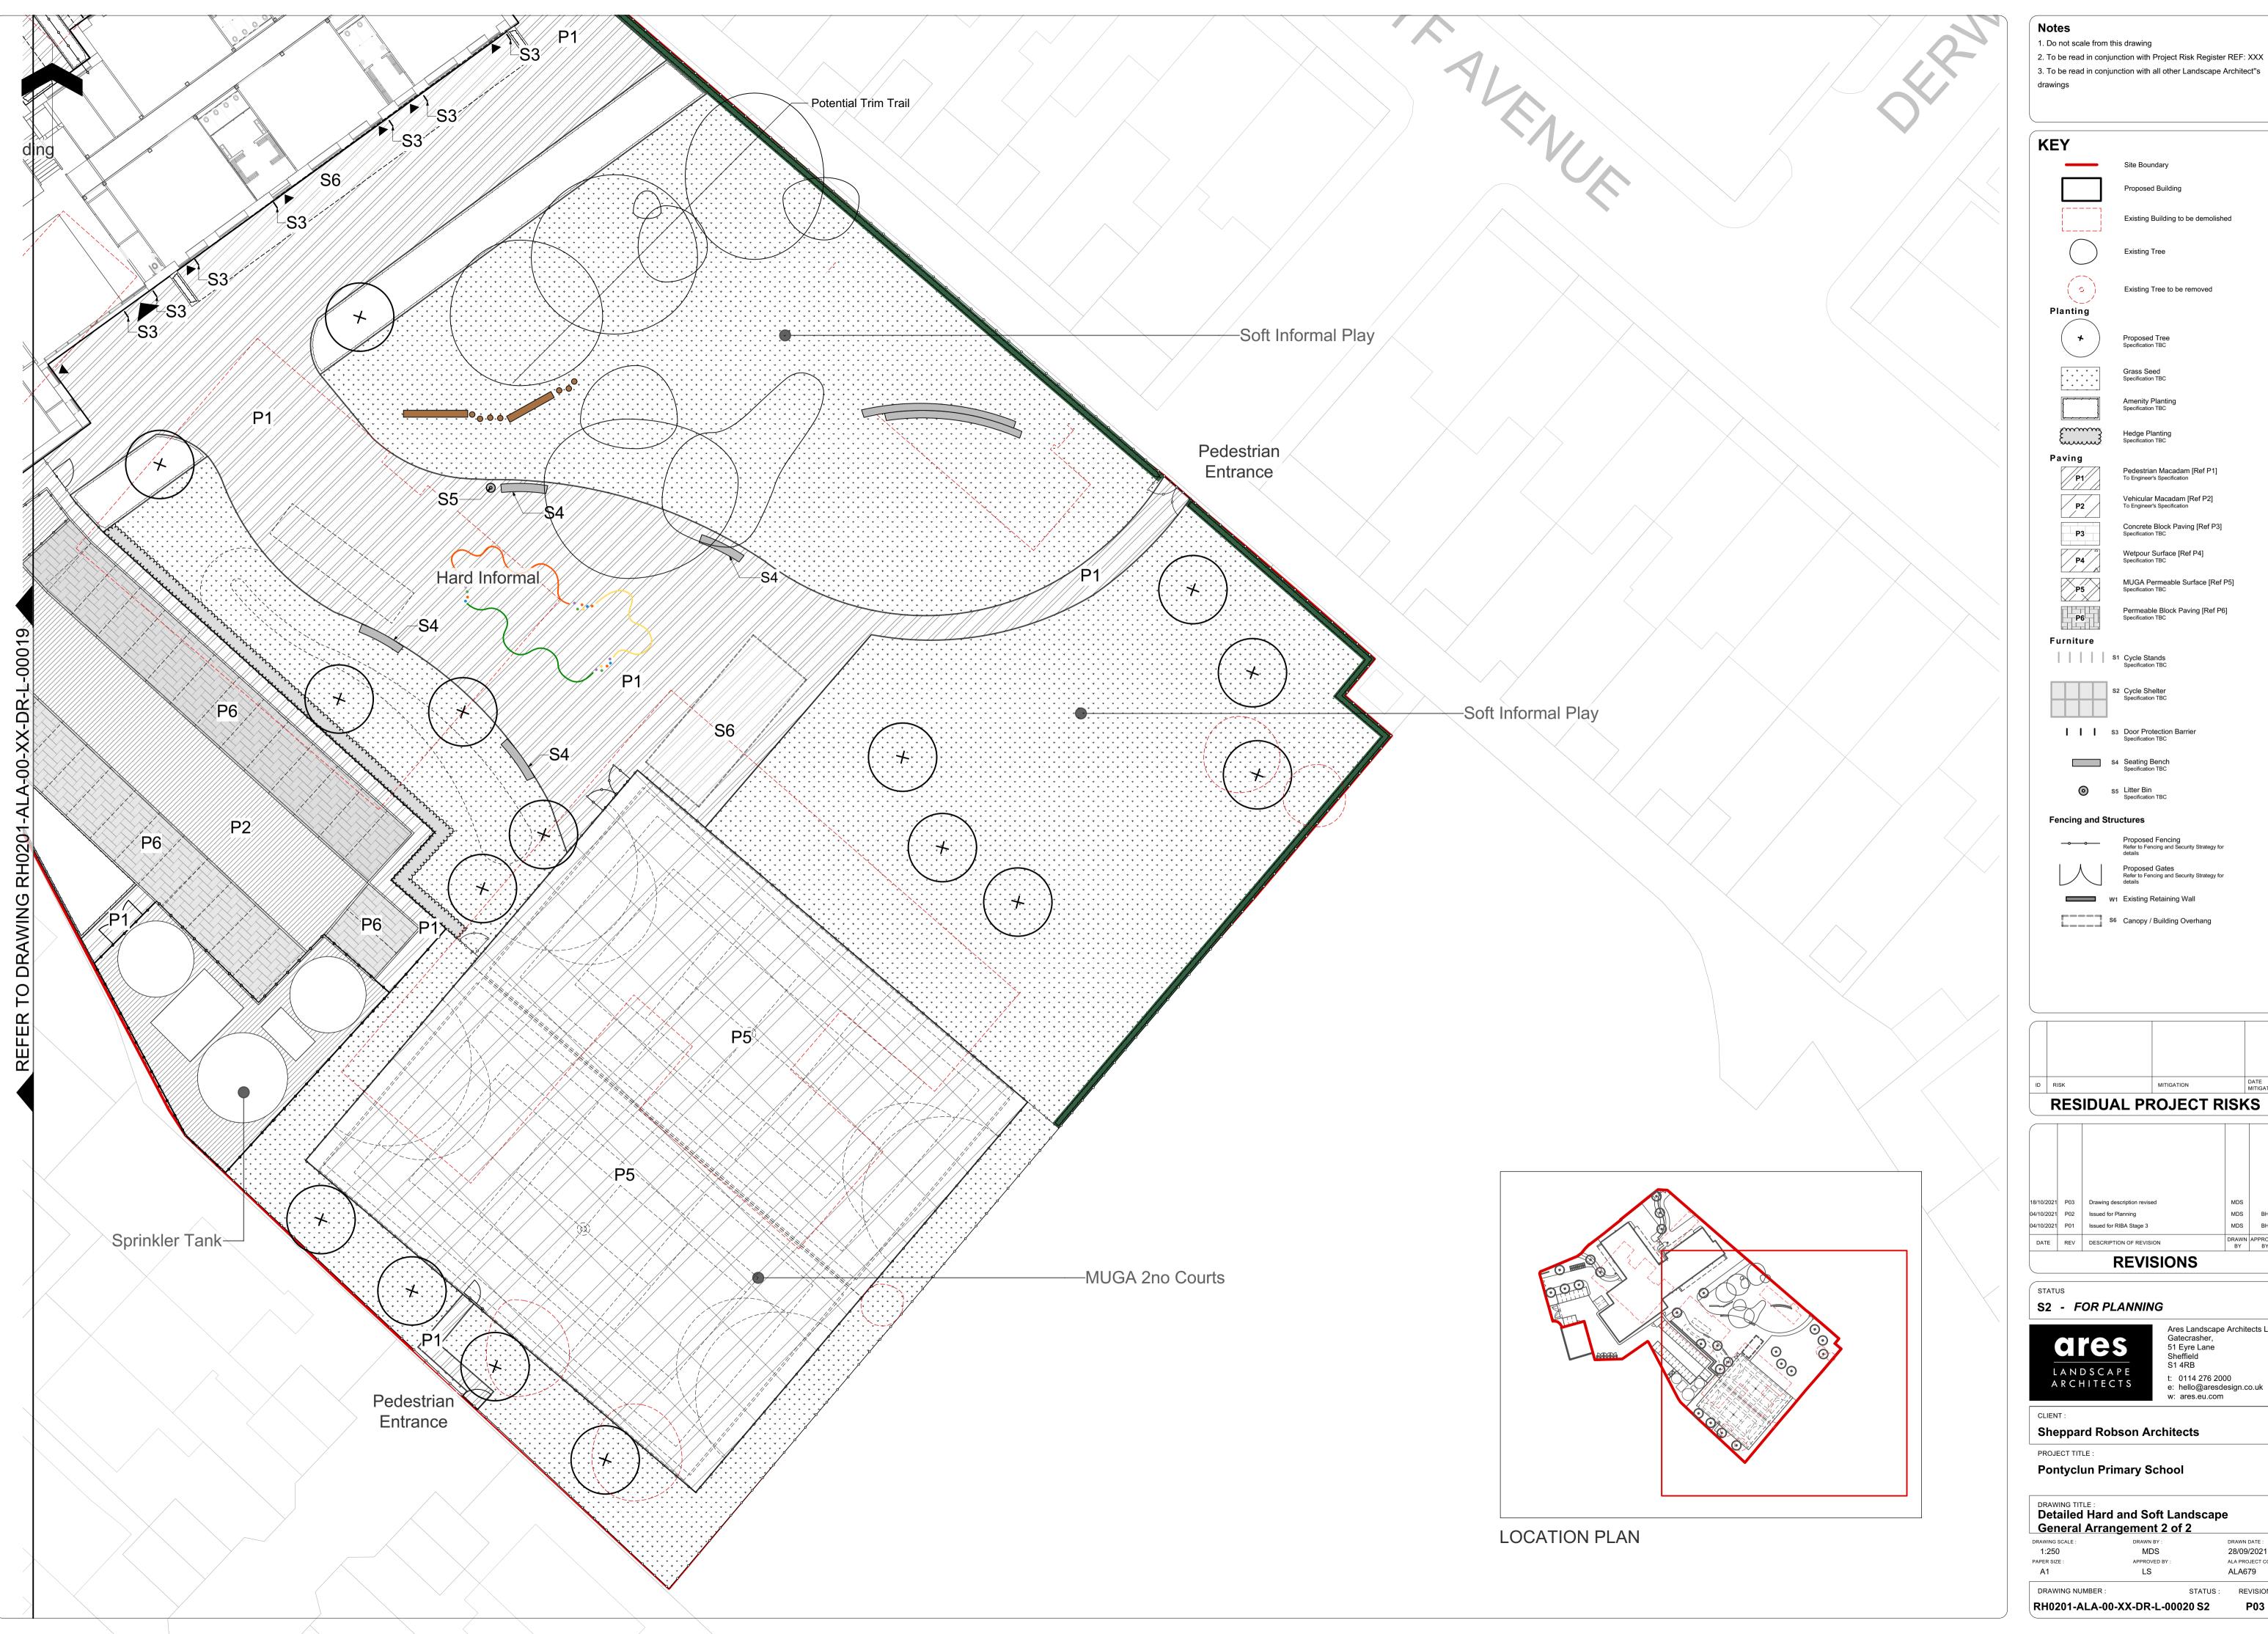

# Proposed Building Existing Building to be demolished Existing Tree to be removed Grass Seed Specification TBC Pedestrian Macadam [Ref P1] To Engineer's Specification Vehicular Macadam [Ref P2] To Engineer's Specification Concrete Block Paving [Ref P3] Specification TBC Wetpour Surface [Ref P4] Specification TBC MUGA Permeable Surface [Ref P5] Specification TBC Permeable Block Paving [Ref P6] Specification TBC S1 Cycle Stands Specification TBC Sa Door Protection Barrier Specification TBC Fencing and Structures Proposed Gates Refer to Fencing and Security Strategy for details w<sub>1</sub> Existing Retaining Wall S6 Canopy / Building Overhang **RESIDUAL PROJECT RISKS**