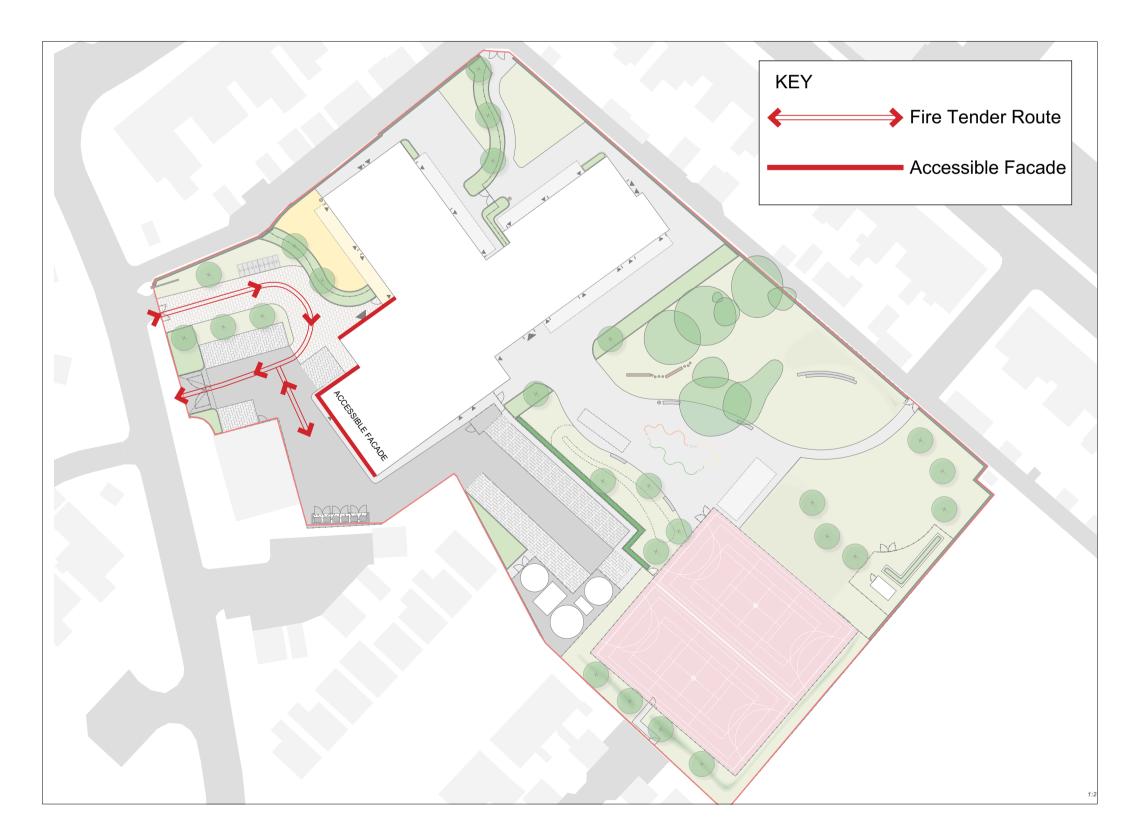

STATUS:

28/09/2021

ALA PROJECT CODE:

PEDESTRIAN AND CYCLIST CIRCULATION

FIRE TENDER CIRCULATION AND ACCESSIBLE FACADE

VEHICULAR AND SERVICES CIRCULATION

1. Do not scale from this drawing

2. To be read in conjunction with Project Risk Register REF: XXX 3. To be read in conjunction with all other Landscape Architect"s