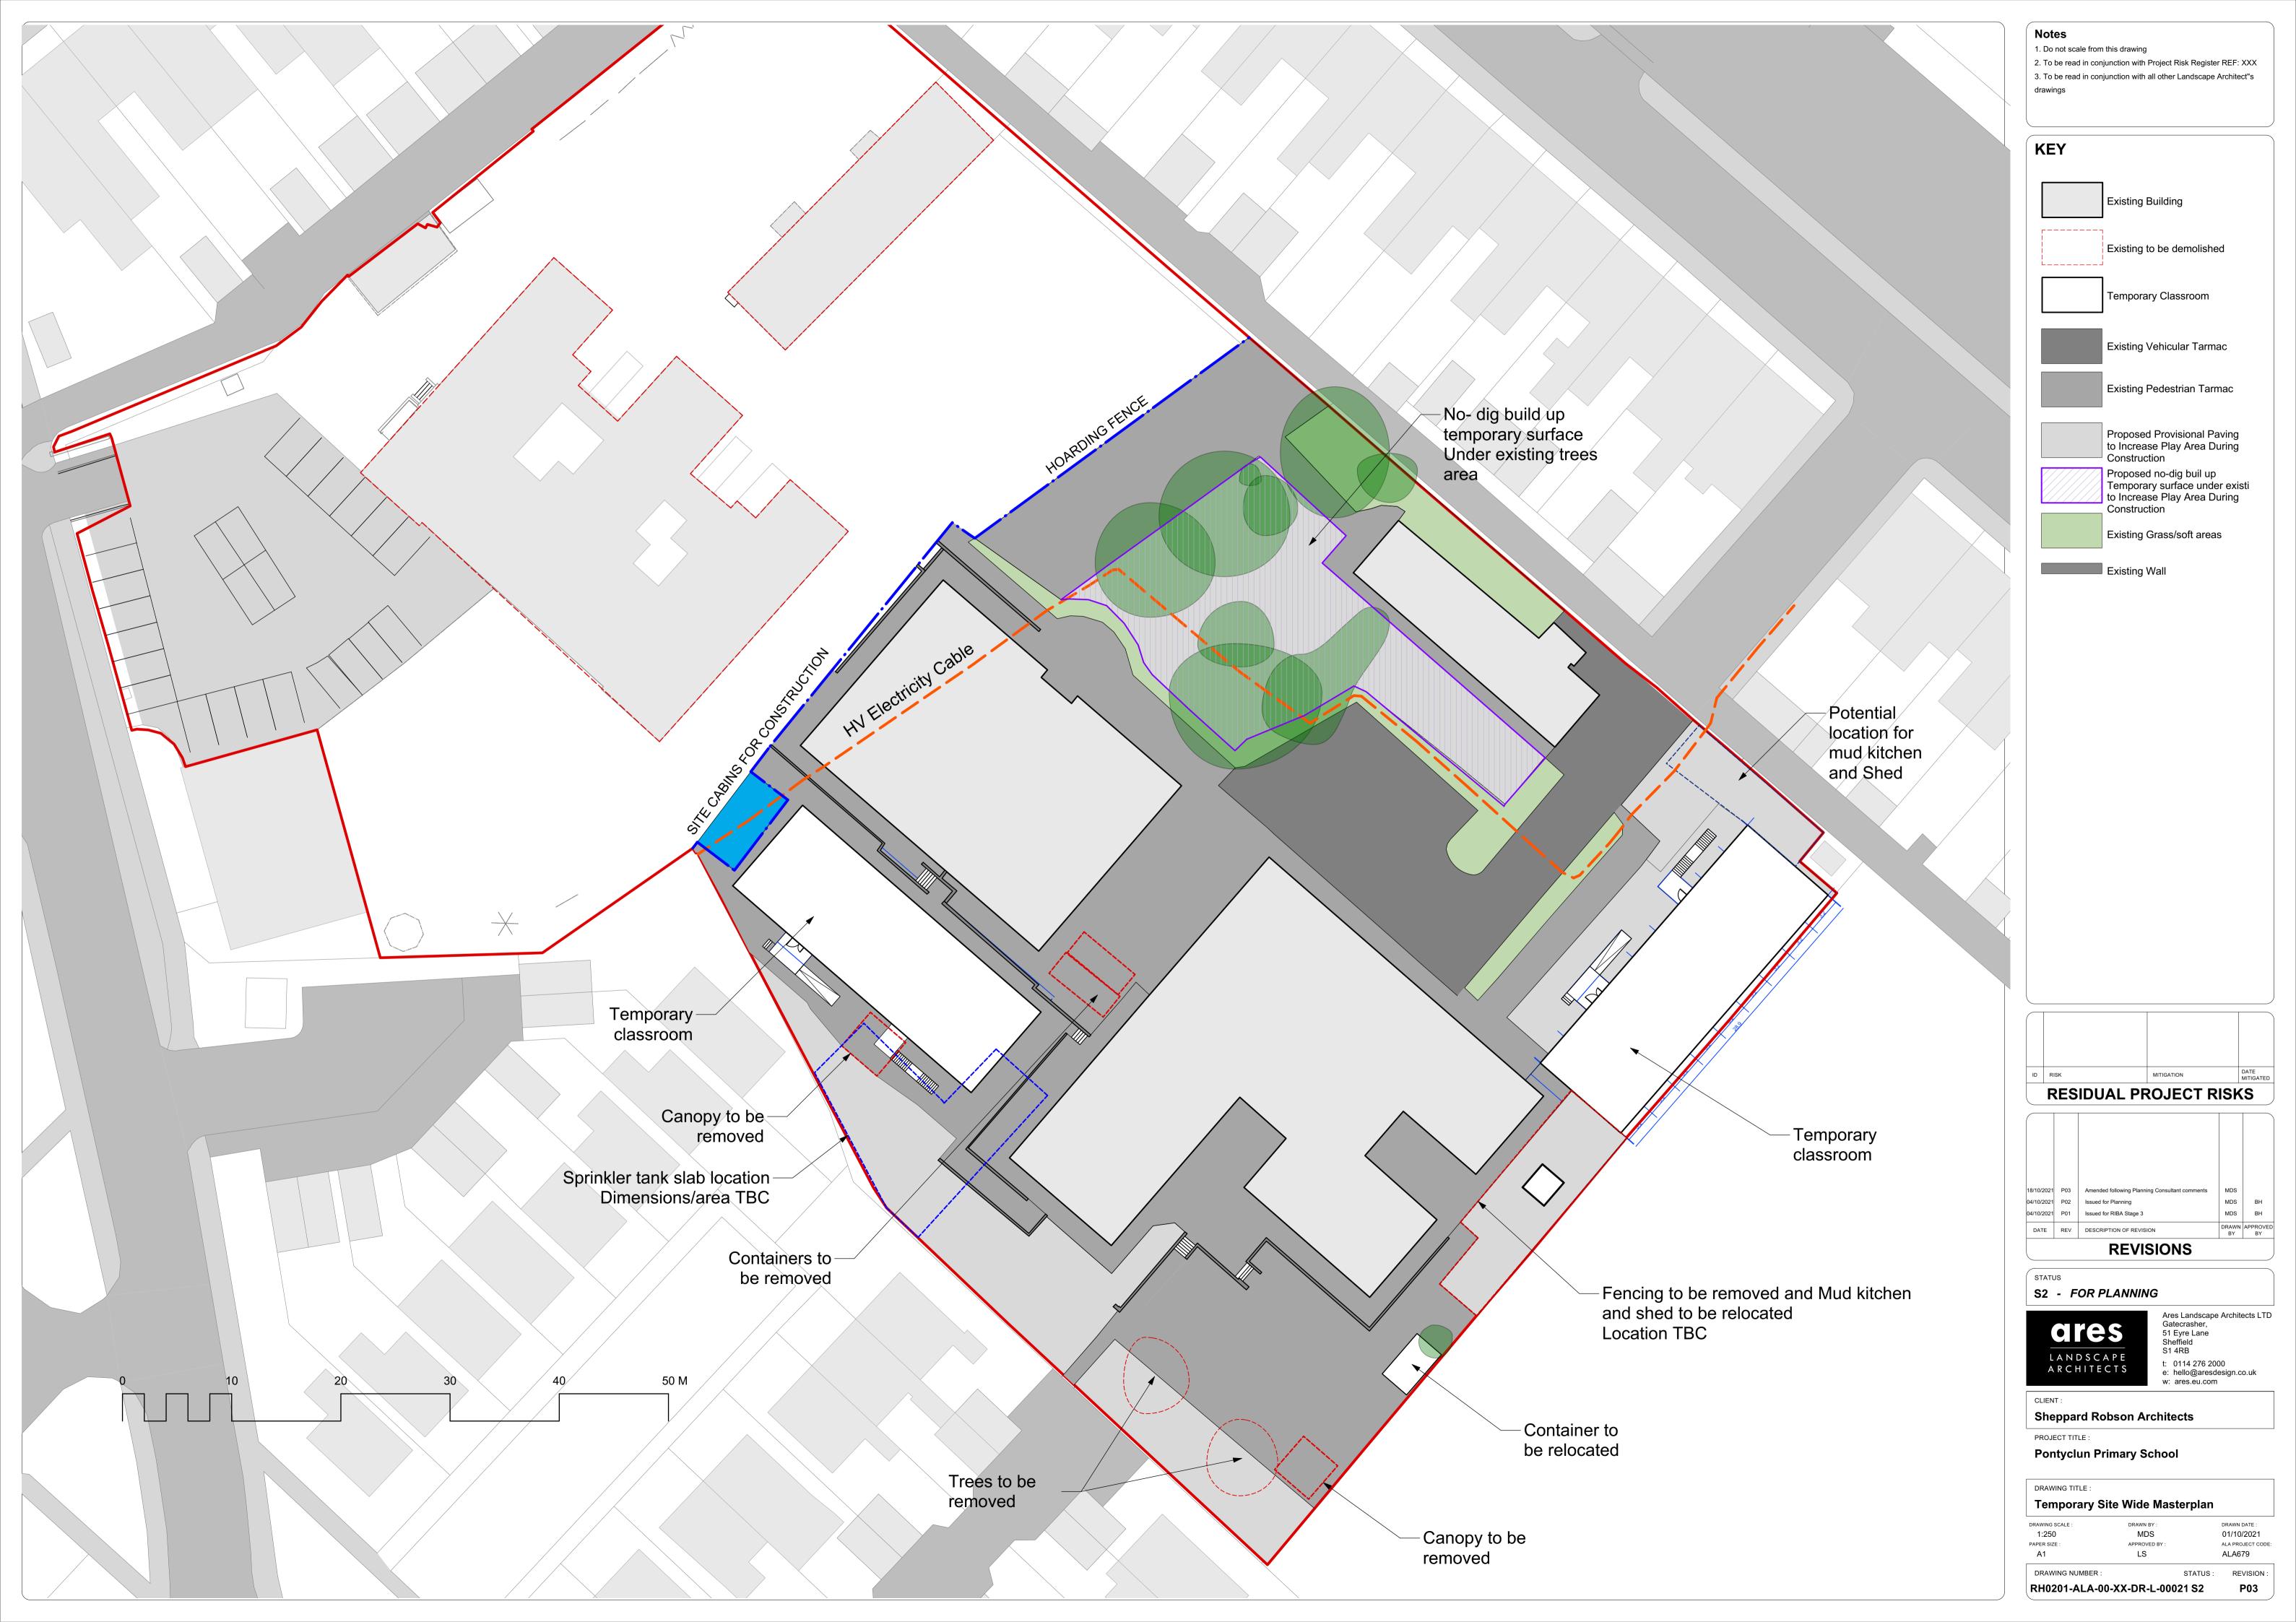

# Proposed Building Existing Building to be demolished Existing Tree to be removed Grass Seed Specification TBC Pedestrian Macadam [Ref P1] To Engineer's Specification Vehicular Macadam [Ref P2] To Engineer's Specification Concrete Block Paving [Ref P3] Specification TBC Wetpour Surface [Ref P4] Specification TBC MUGA Permeable Surface [Ref P5] Specification TBC Permeable Block Paving [Ref P6] Specification TBC S1 Cycle Stands Specification TBC Sa Door Protection Barrier Specification TBC Fencing and Structures Proposed Gates Refer to Fencing and Security Strategy for details w<sub>1</sub> Existing Retaining Wall S6 Canopy / Building Overhang **RESIDUAL PROJECT RISKS**

**REVISIONS** 

S2 - FOR PLANNING



Ares Landscape Architects LTD Gatecrasher, 51 Eyre Lane Sheffield S1 4RB t: 01