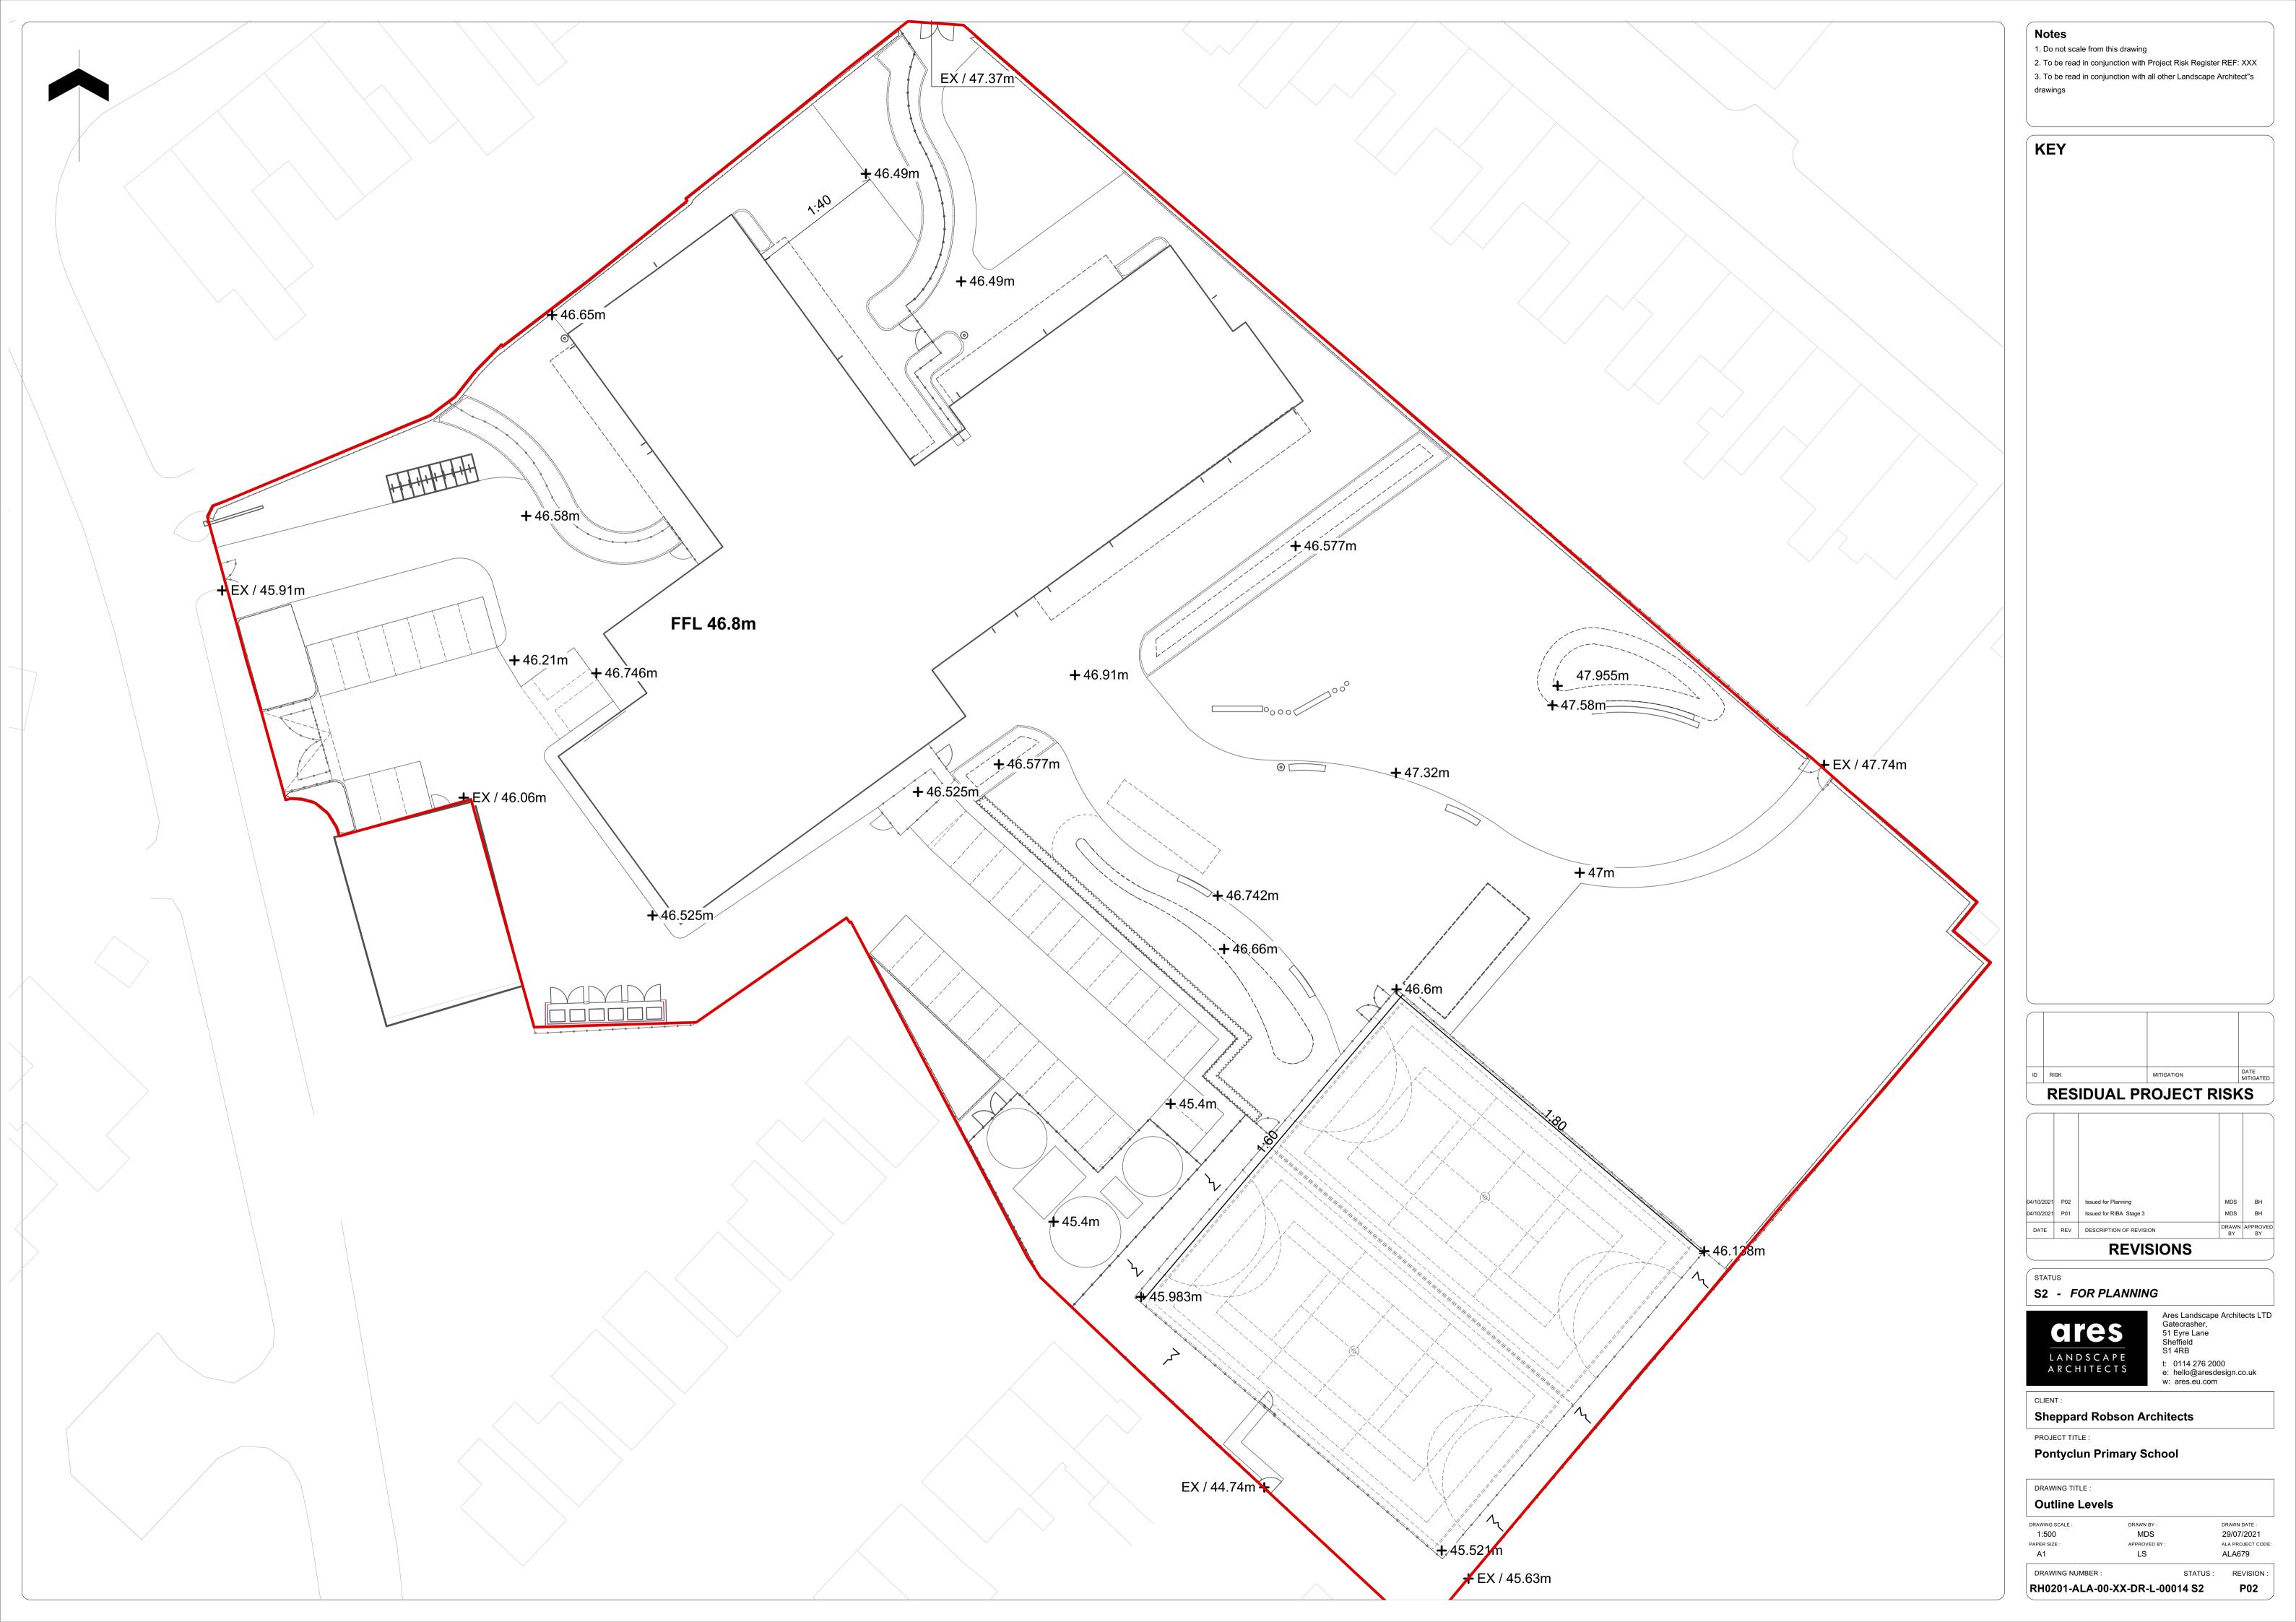

APPROVED BY :

2 Section 1-1 Scale: 1:250 Notes

Do not scale from this drawing

To be read in conjunction with Project Risk Register REF: XXX
 To be read in conjunction with all other Landscape Architect"s drawings

KEY

---- Existing Ground Level

— Proposed Ground Level

**REVISIONS** 

STATUS

S2 - FOR PLANNING

Ares Landscape Architects LTD
Gatecrasher,
51 Eyre Lane
Sheffield
S1 4RB
t: 0114 276 2000
e: hello@aresdesign.co.uk
w: ares.eu.com