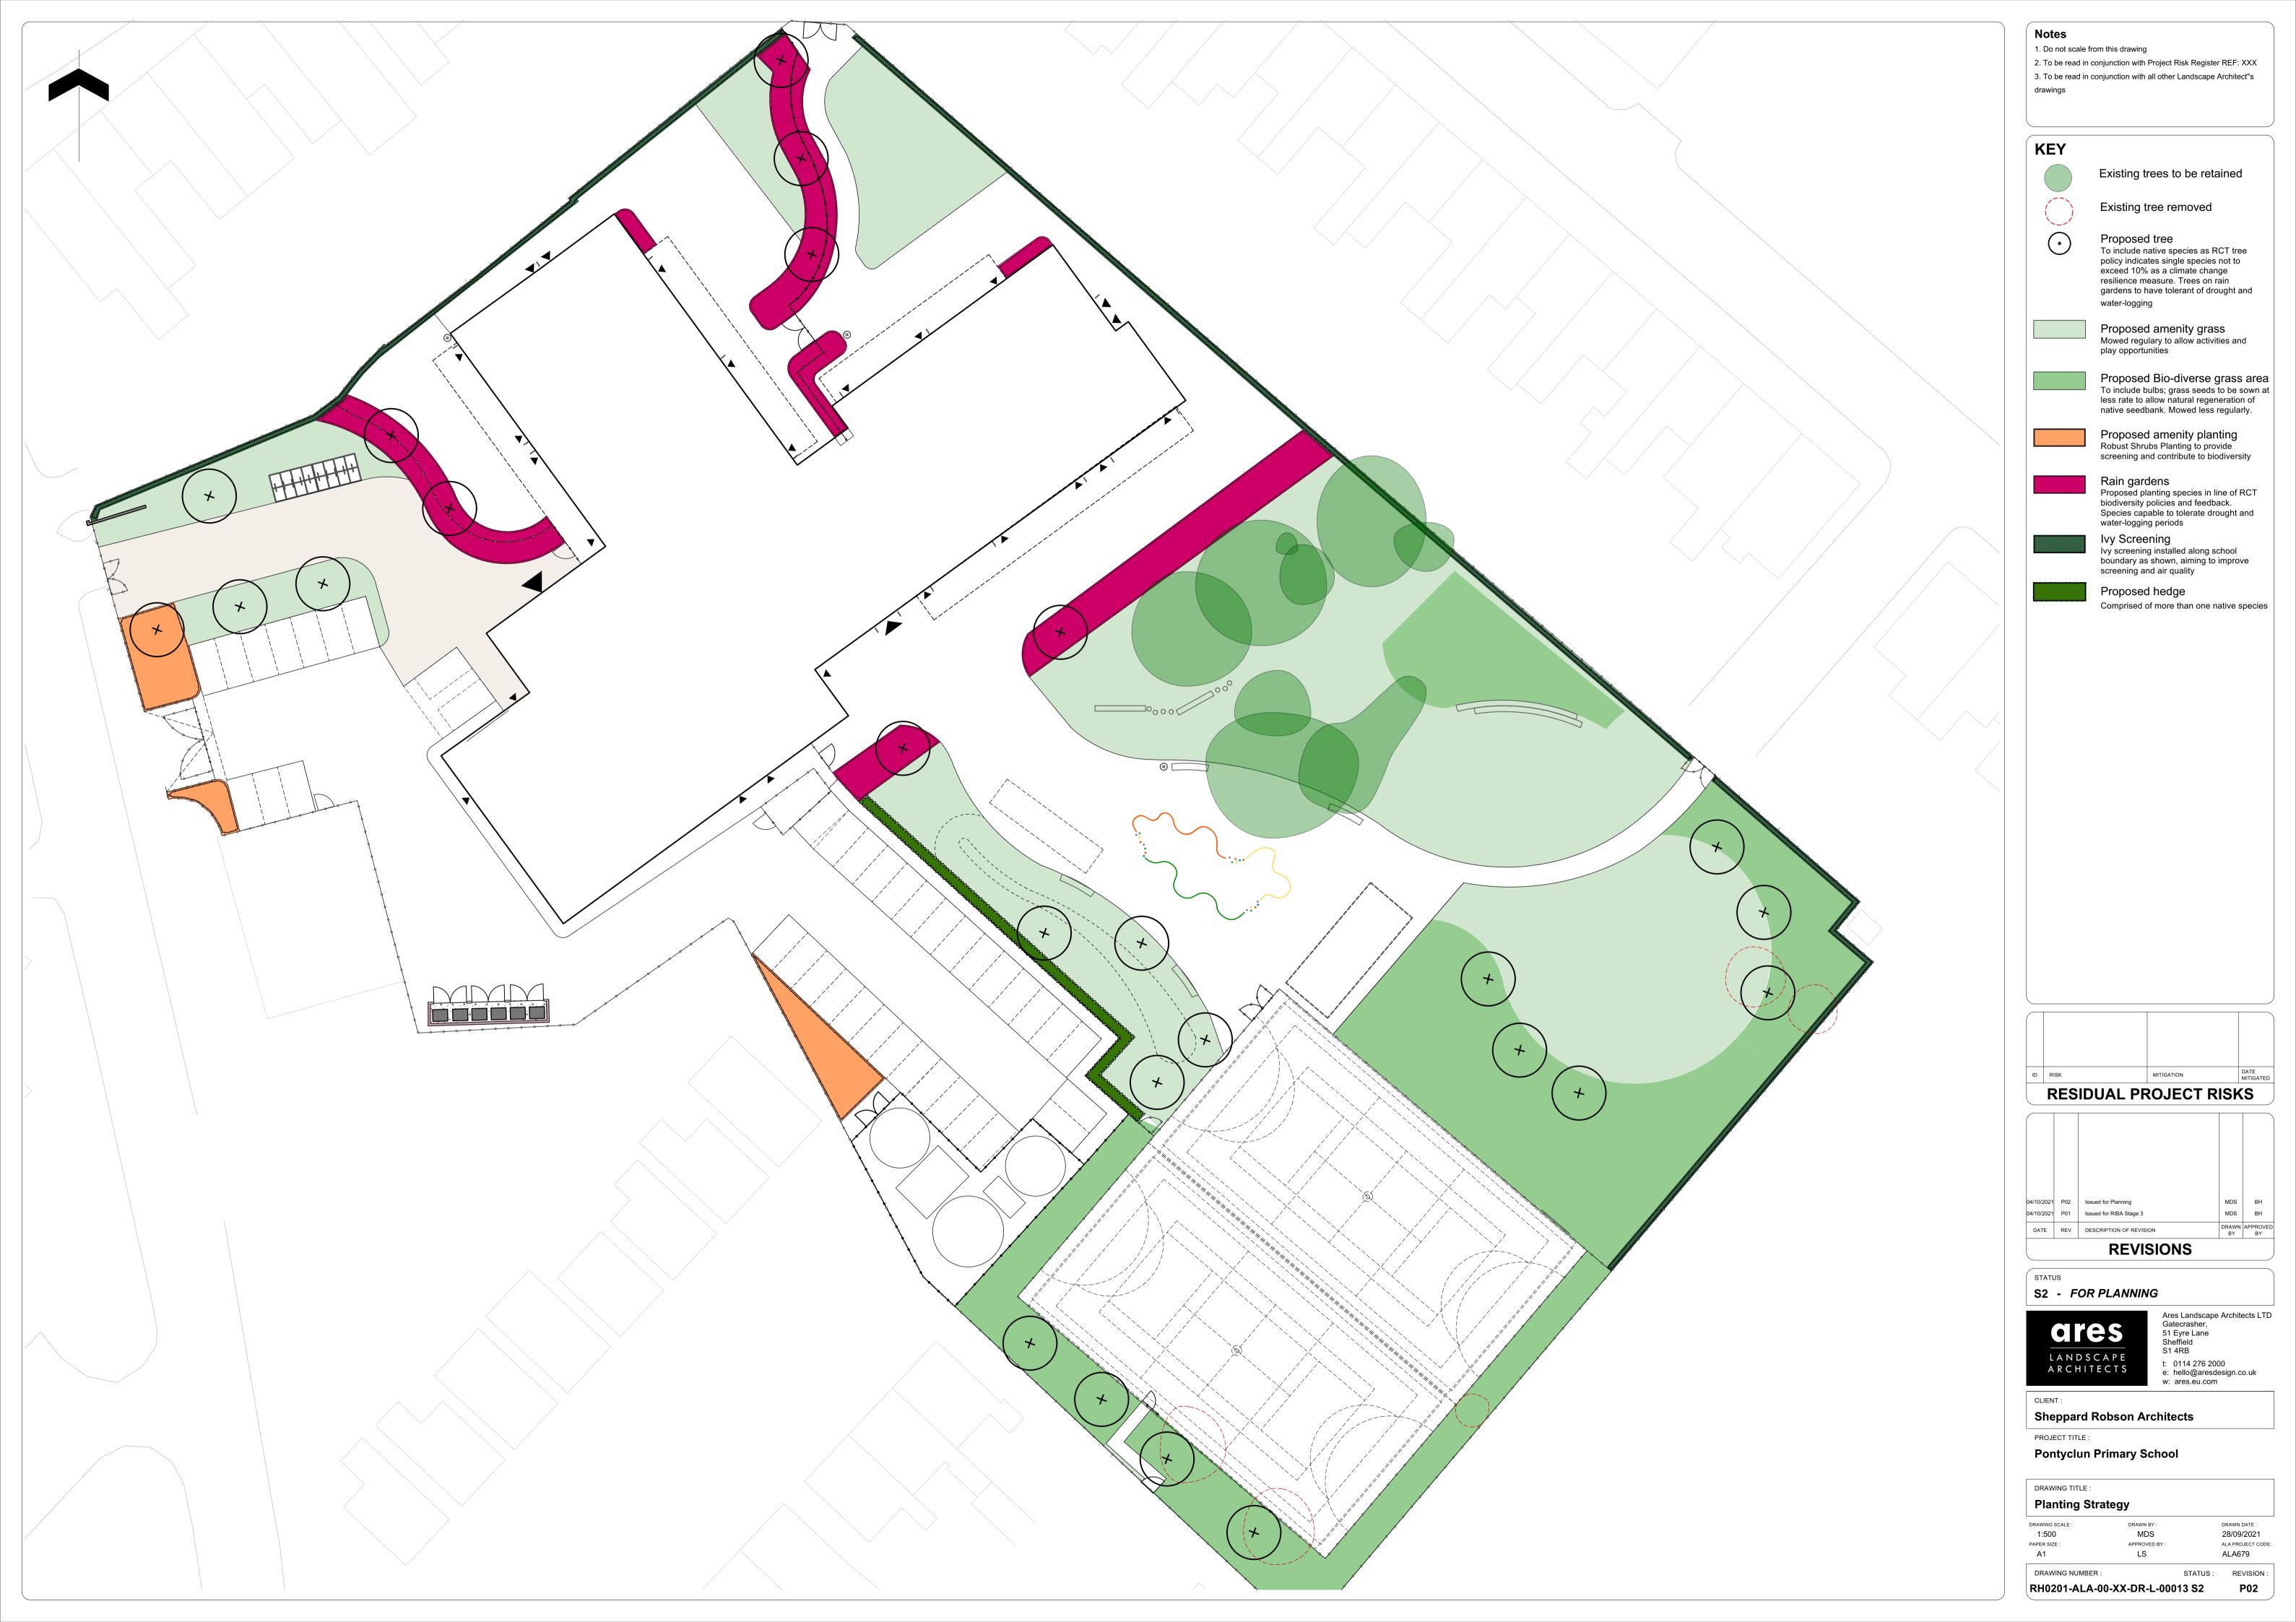

# Proposed Building Existing Building to be demolished Existing Tree to be removed Grass Seed Specification TBC Pedestrian Macadam [Ref P1] To Engineer's Specification Vehicular Macadam [Ref P2] To Engineer's Specification Concrete Block Paving [Ref P3] Specification TBC Wetpour Surface [Ref P4] Specification TBC MUGA Permeable Surface [Ref P5] Specification TBC Permeable Block Paving [Ref P6] Specification TBC S1 Cycle Stands Specification TBC Sa Door Protection Barrier Specification TBC Fencing and Structures Proposed Gates Refer to Fencing and Security Strategy for details w<sub>1</sub> Existing Retaining Wall S6 Canopy / Building Overhang **RESIDUAL PROJECT RISKS**