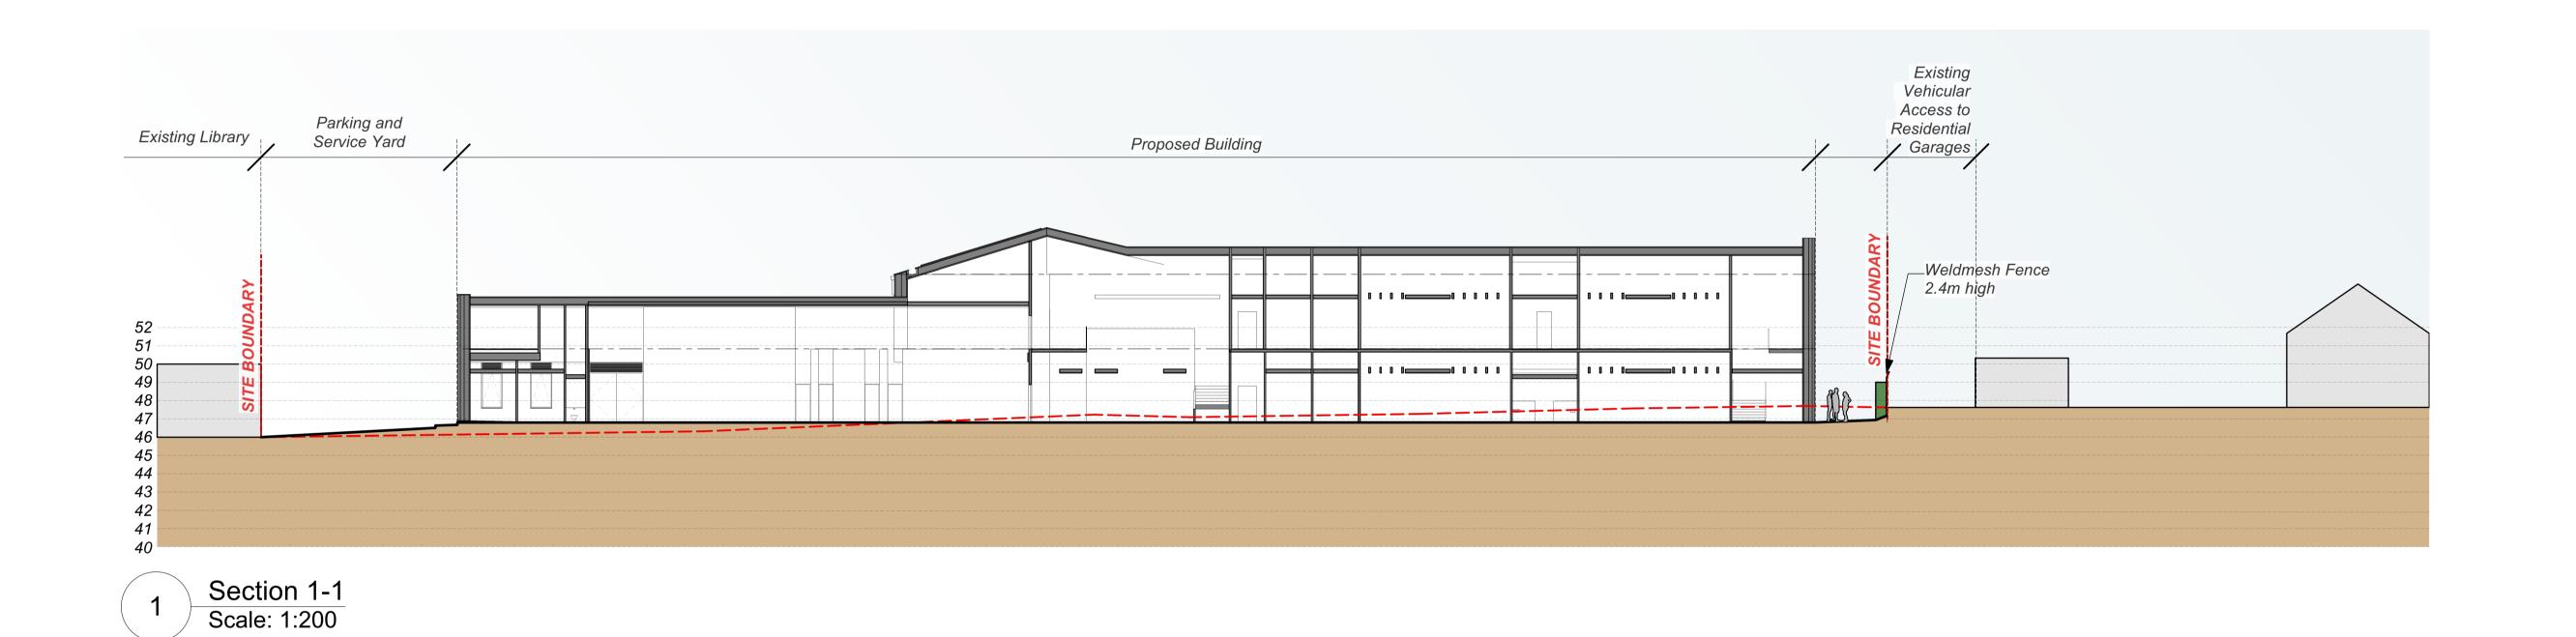

APPROVED BY :

2 Section 1-1 Scale: 1:250 Notes

Do not scale from this drawing

To be read in conjunction with Project Risk Register REF: XXX
 To be read in conjunction with all other Landscape Architect"s drawings