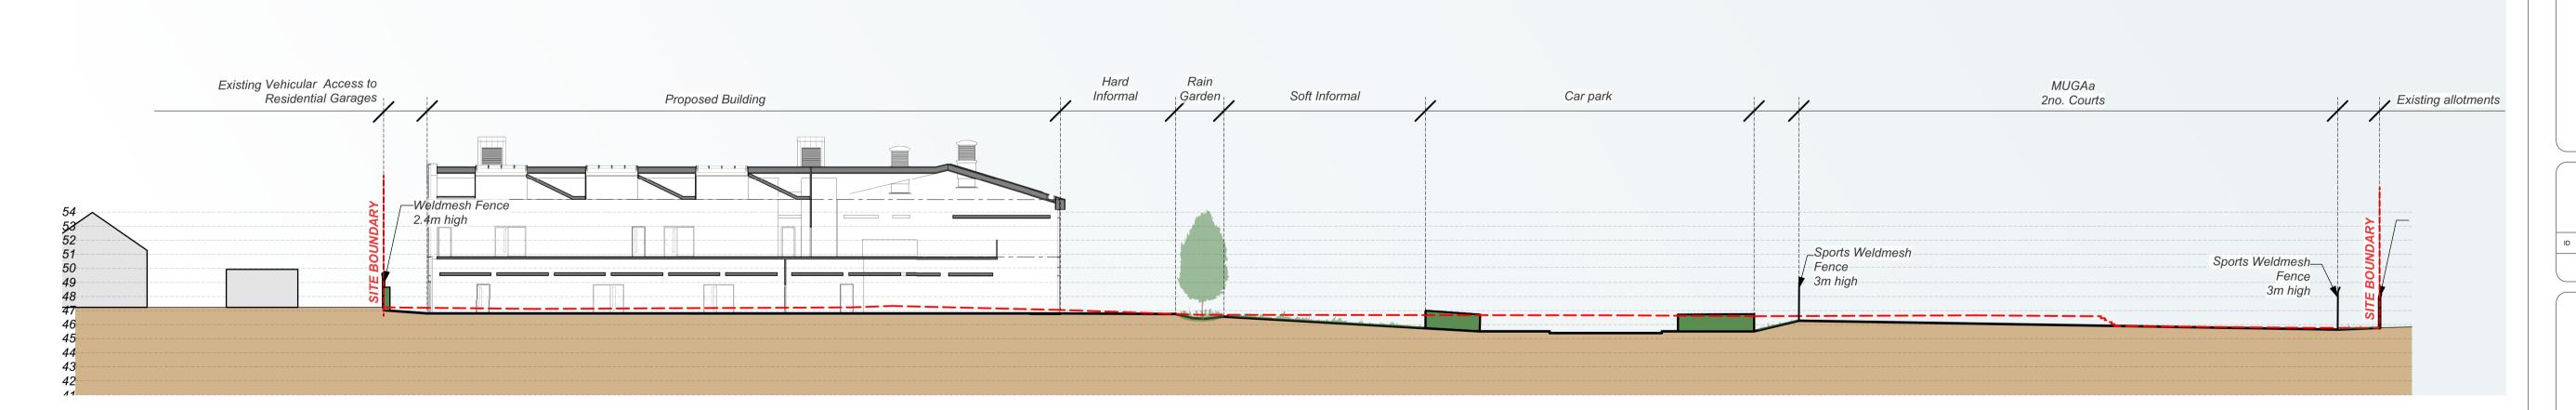

Section 3-3 Scale: 1:200

Section 4-4 Scale: 1:200

## Notes

1. Do not scale from this drawing

2. To be read in conjunction with Project Risk Register REF: XXX 3. To be read in conjunction with all other Landscape Architect"s drawings

## KEY

---- Existing Ground Level

Proposed Ground Level

STATUS

S2 - FOR PLANNING

Ares Landscape Architects LTD Gatecrasher, 51 Eyre Lane Sheffield S1 4RB t: 0114 276 2000 e: hello@aresdesign.co.uk w: ares.eu.com