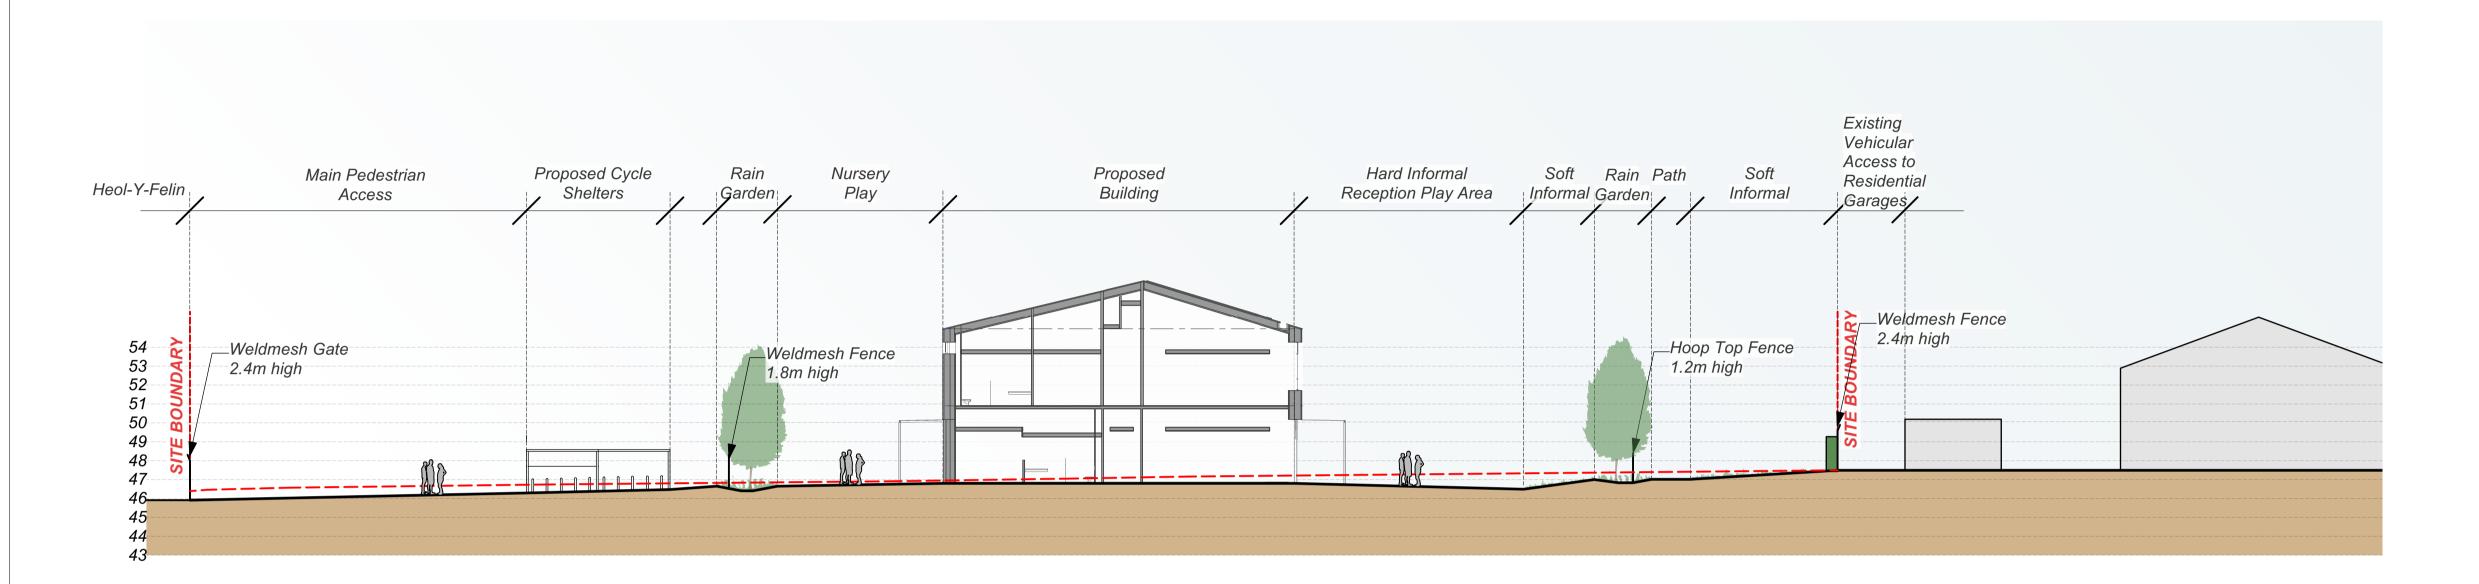

Section 3-3 Scale: 1:200

Section 4-4 Scale: 1:200

## Notes

1. Do not scale from this drawing

2. To be read in conjunction with Project Risk Register REF: XXX 3. To be read in conjunction with all other Landscape Architect"s drawings