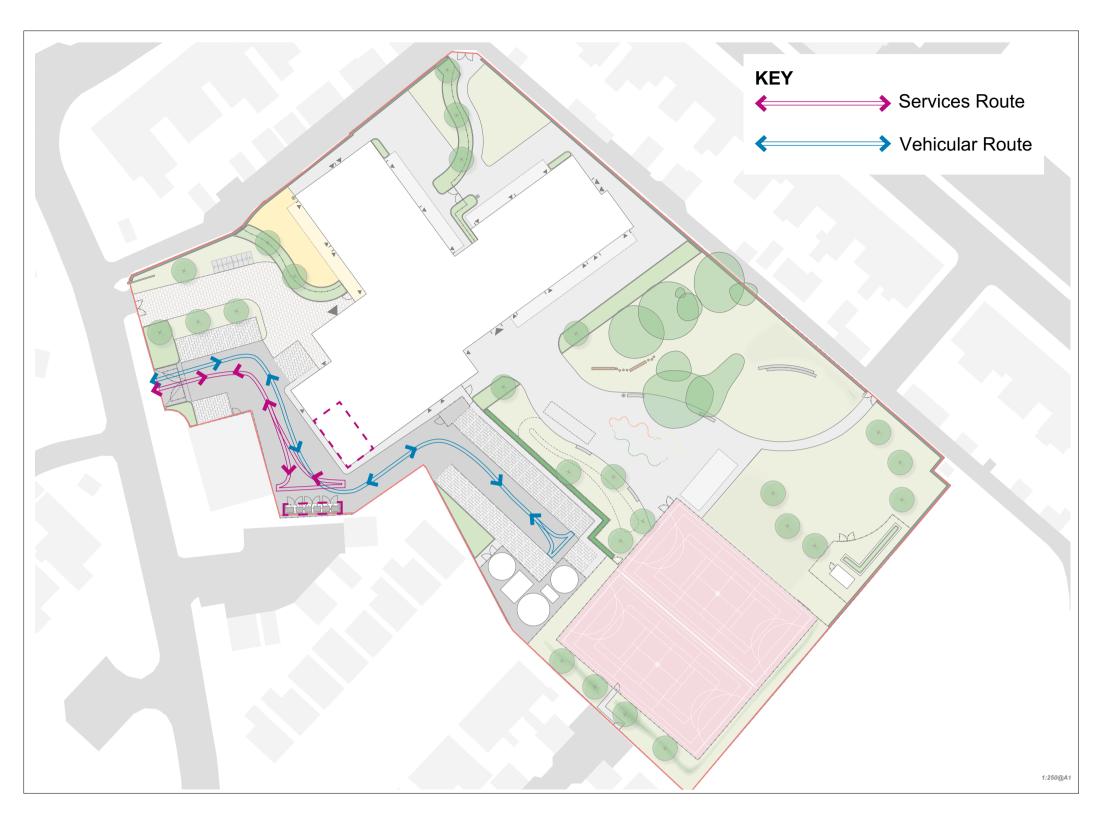

STATUS:

28/09/2021

ALA PROJECT CODE:

PEDESTRIAN AND CYCLIST CIRCULATION

FIRE TENDER CIRCULATION AND ACCESSIBLE FACADE

VEHICULAR AND SERVICES CIRCULATION

1. Do not scale from this drawing

2. To be read in conjunction with Project Risk Register REF: XXX 3. To be read in conjunction with all other Landscape Architect"s