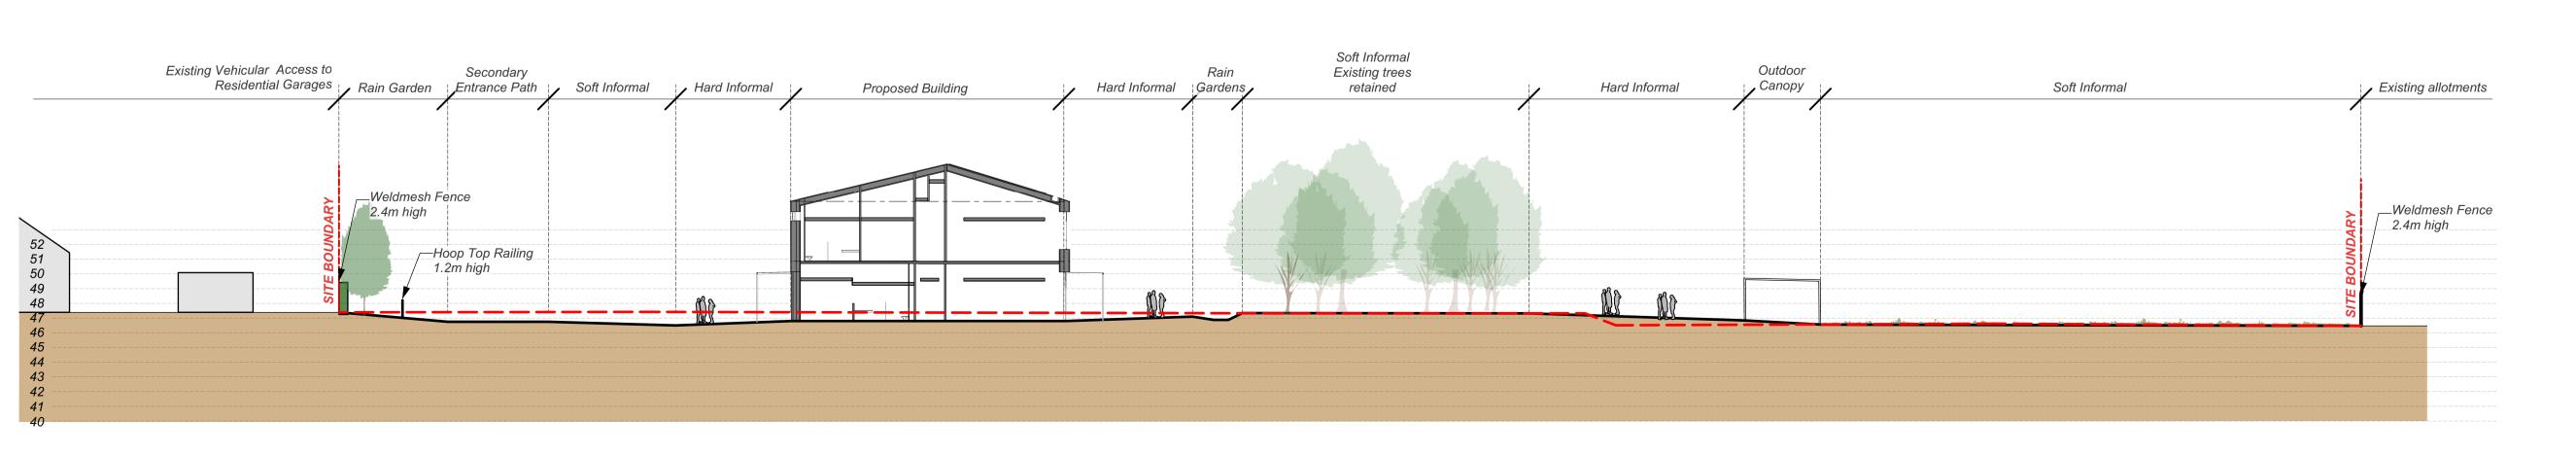

## Notes

1. Do not scale from this drawing

2. To be read in conjunction with Project Risk Register REF: XXX 3. To be read in conjunction with all other Landscape Architect"s drawings