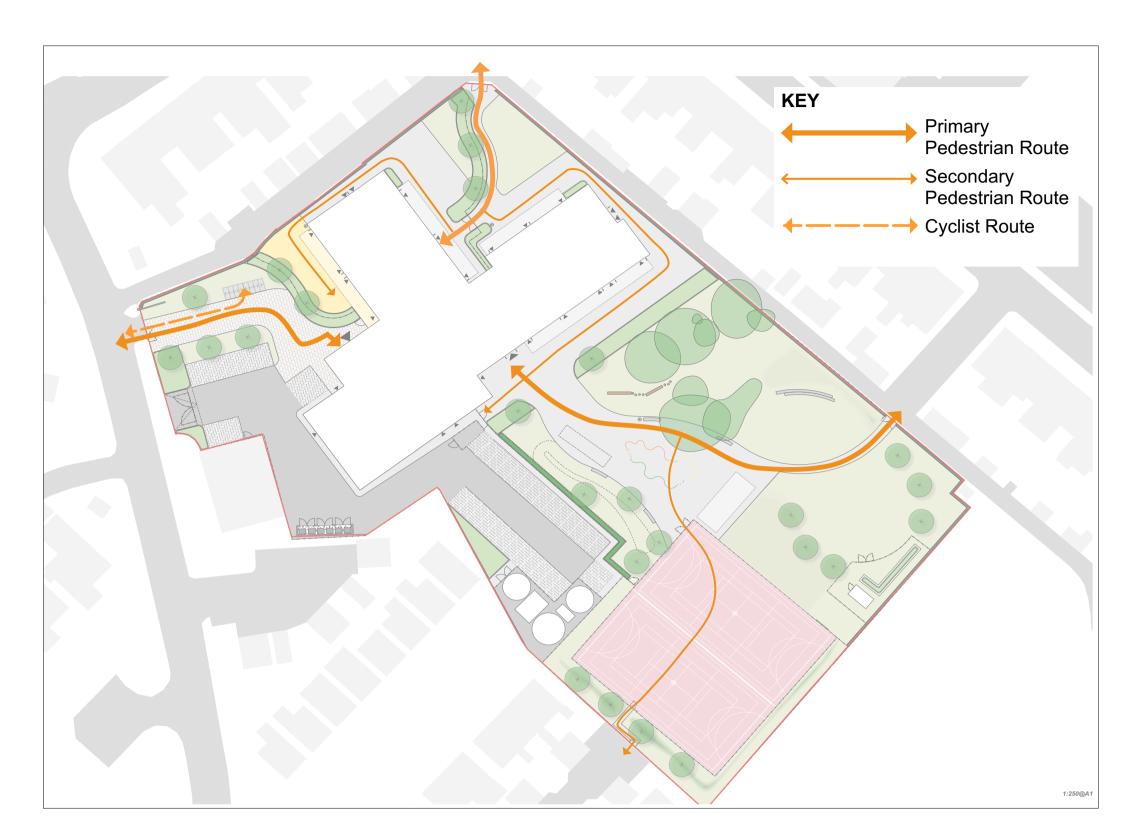

STATUS:

28/09/2021

ALA PROJECT CODE:

PEDESTRIAN AND CYCLIST CIRCULATION

FIRE TENDER CIRCULATION AND ACCESSIBLE FACADE

VEHICULAR AND SERVICES CIRCULATION

1. Do not scale from this drawing

2. To be read in conjunction with Project Risk Register REF: XXX 3. To be read in conjunction with all other Landscape Architect"s

PROJECT TITLE :

DRAWING TITLE :

DRAWING NUMBER :

PAPER SIZE :

Sheppard Robson Architects

Pontyclun Primary School

Access and Circulation

RH0201-ALA-00-XX-DR-L-00008 S2