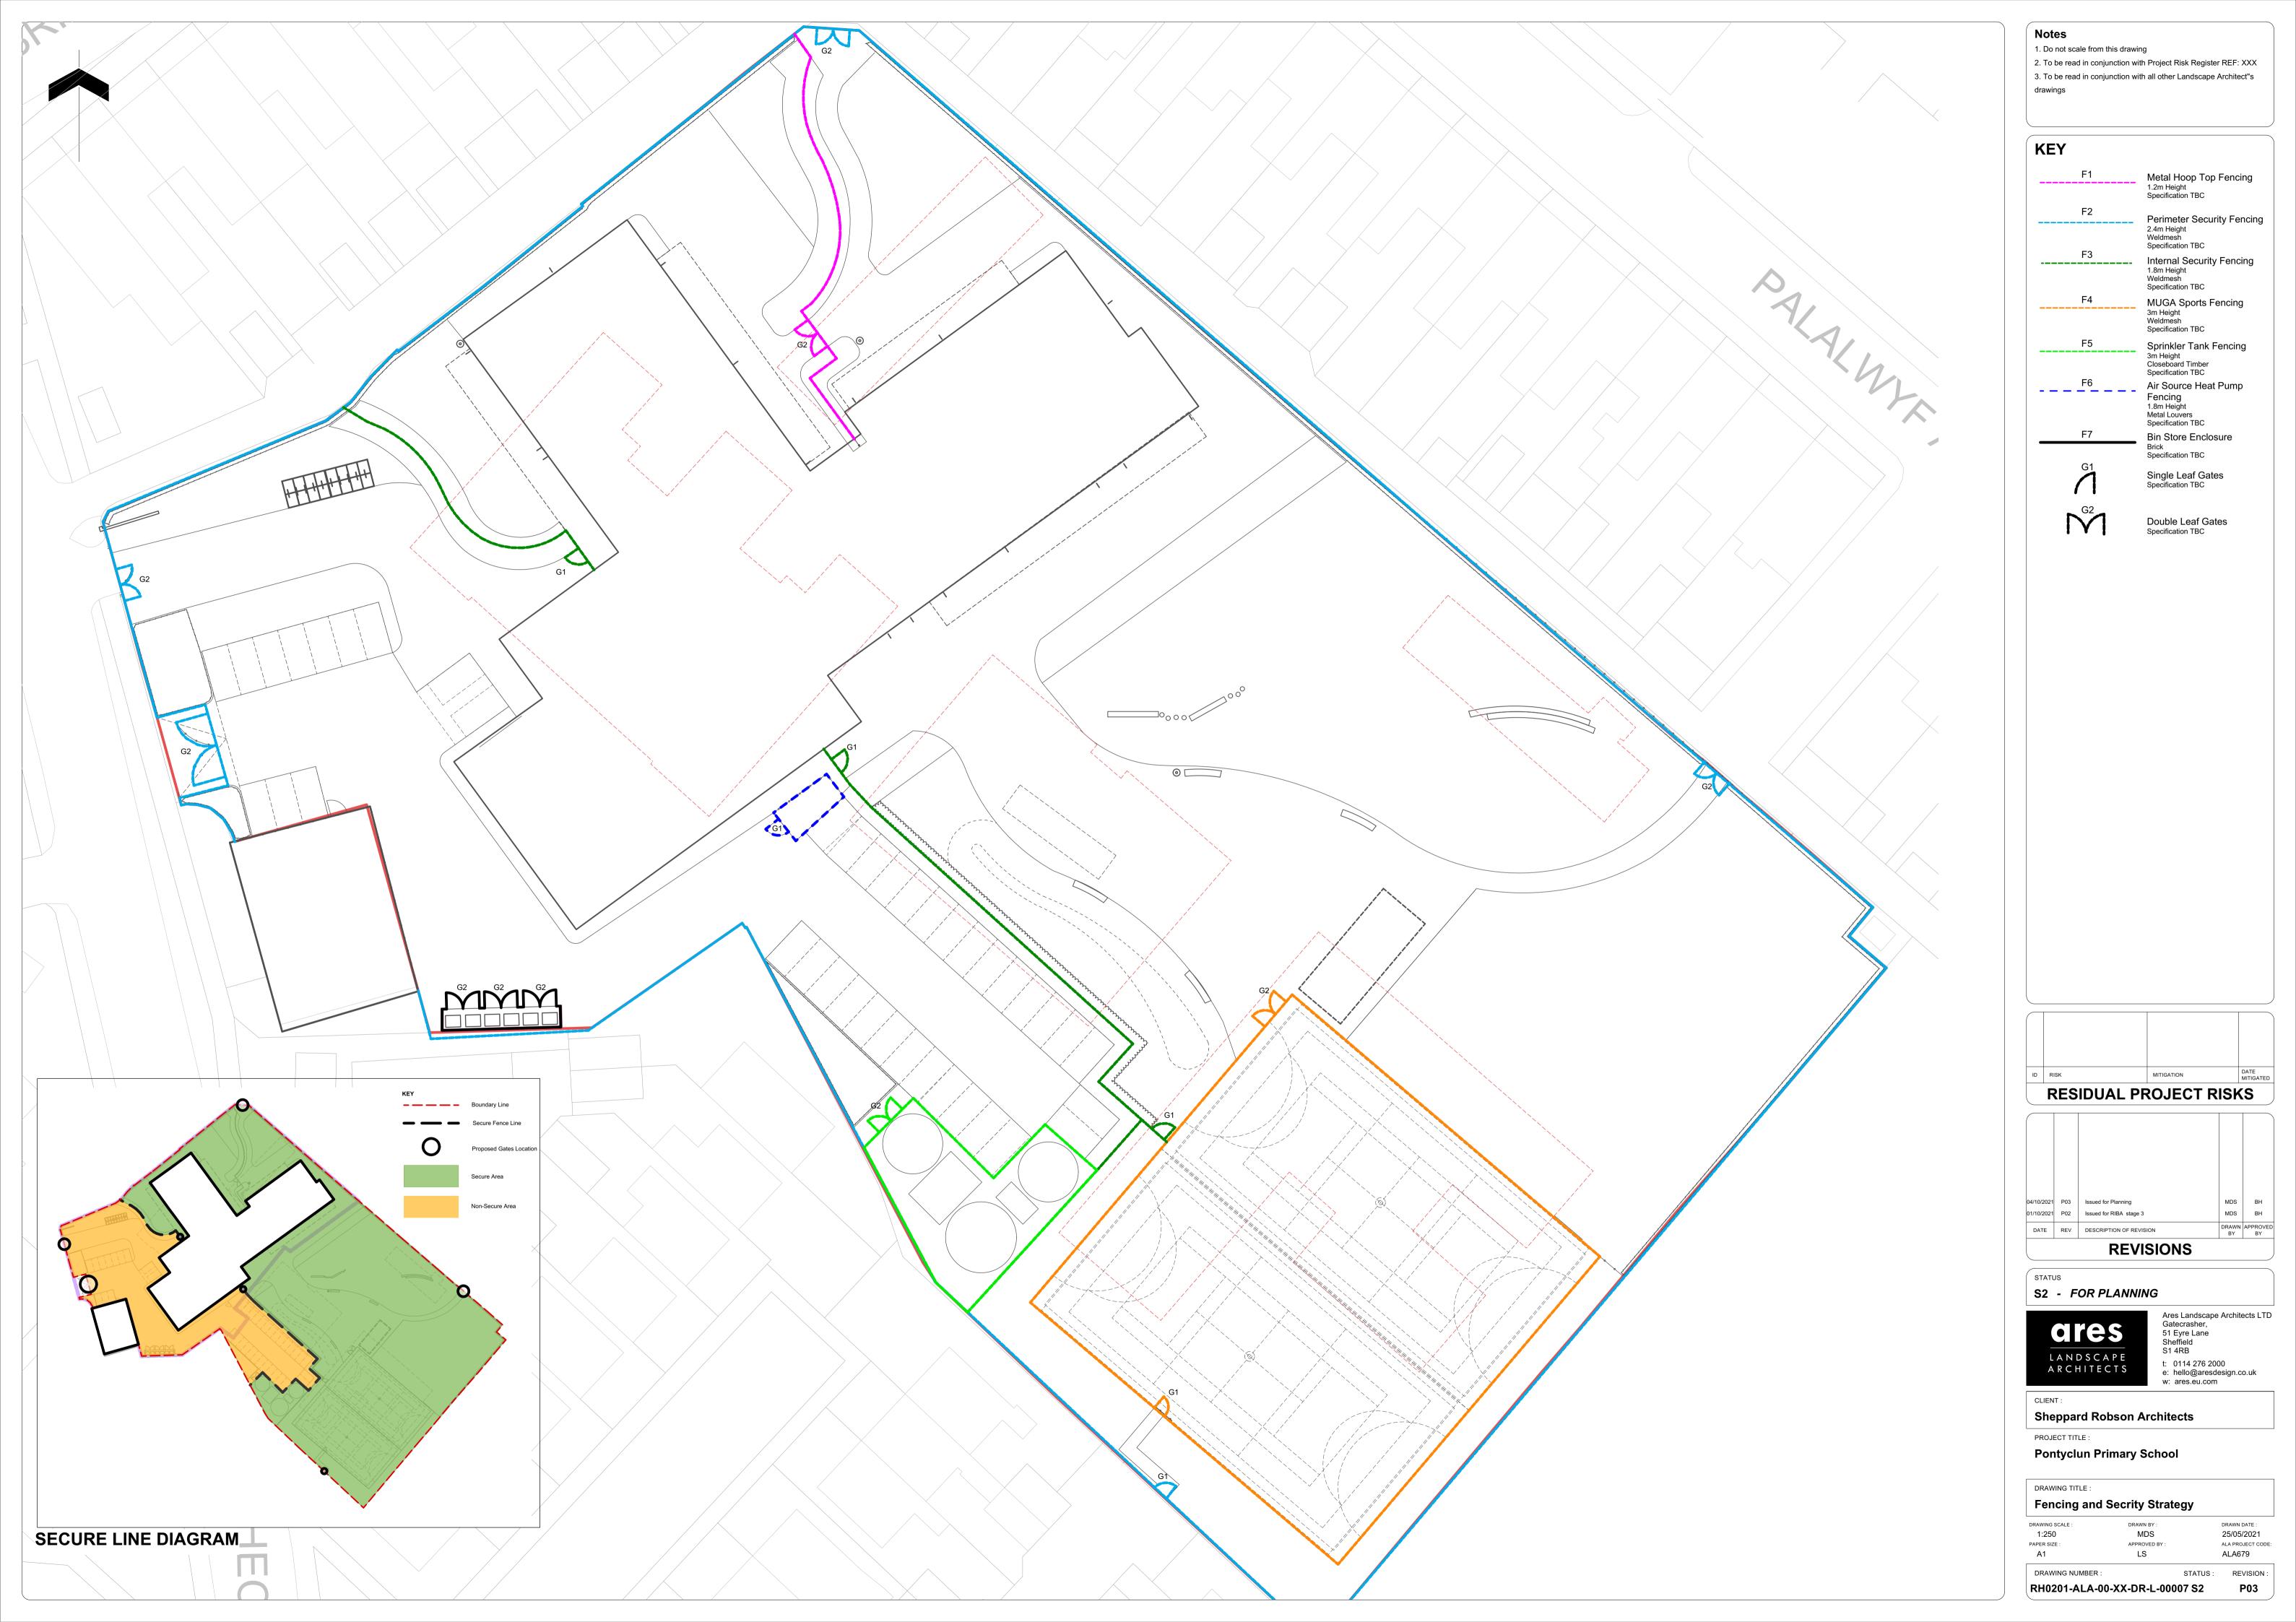

# Proposed Building Existing Building to be demolished Existing Tree to be removed Grass Seed Specification TBC Pedestrian Macadam [Ref P1] To Engineer's Specification Vehicular Macadam [Ref P2] To Engineer's Specification Concrete Block Paving [Ref P3] Specification TBC Wetpour Surface [Ref P4] Specification TBC MUGA Permeable Surface [Ref P5] Specification TBC Permeable Block Paving [Ref P6] Specification TBC S1 Cycle Stands Specification TBC Sa Door Protection Barrier Specification TBC Fencing and Structures Proposed Gates Refer to Fencing and Security Strategy for details w<sub>1</sub> Existing Retaining Wall S6 Canopy / Building Overhang **RESIDUAL PROJECT RISKS**

KEY

t: 0114 276 2000 e: hello@aresdesign.co.uk w: ares.eu.com

STATUS:

25/05/2021

ALA PROJECT CODE: ALA679

REVISION:

ares

L A N D S C A P E A R C H I T E C T S